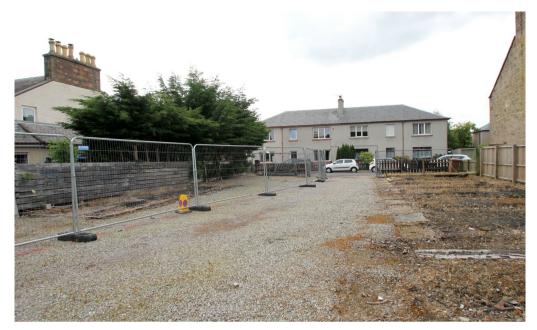

# macleod&maccallum

Plots at Union Road, INVERNESS, IV2 3JY

From £190,000

These plots represent a seldom available opportunity to purchase a building plot in the highly desirable Crown area of the City, close to local amenities and within easy walking distance of Inverness City Centre. Both plots come with planning in principle allowing the purchaser to construct a home to their own design, specification and finishings, given the necessary planning consents. Full details of the planning can be found on the Highland Council web site, ref 23/04697/FUL.

The Crown area of the City is ideally positioned to take full advantage of the excellent facilities on offer nearby which include a bakers, newsagents, chemist, hairdressers, beauticians, cafe, delicatessens and a good selection of hotels and bars. Also close by is Inverness Golf Course, Raigmore Hospital, Beechwood Business Park, Inshes Retail Park and the Highlands and Islands University Campus. A short walk takes you to the City Centre which offers extensive shopping, leisure and entertainment facilities along with excellent road, rail and air links to the South and beyond.