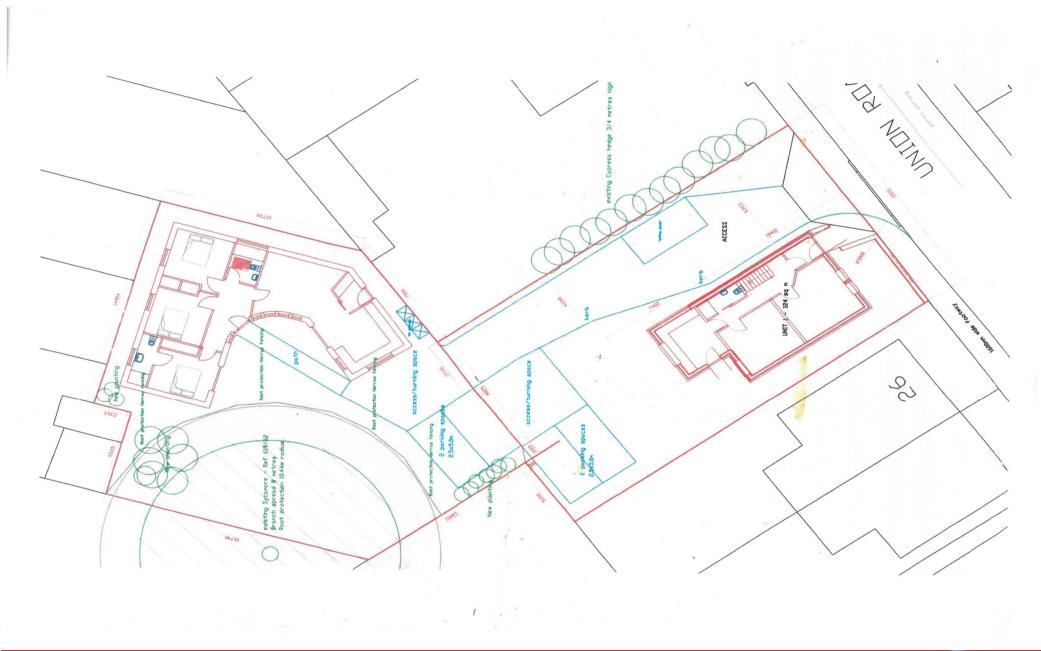

### **Boundaries**

The boundary is as per the attached plan and are fenced off on-site. The purchaser shall satisfy themselves in this regard.

# Access

It will be the responsibility of the purchaser to create an access to the plot as per the planning conditions, the cost of the access will be split between the purchasers.

All services are available adjacent to the sites and the cost of installing the shared access to the sites with be split between the purchasers.

Plot 1 – offers over £170,000 Plot 2 – offers over £190.000