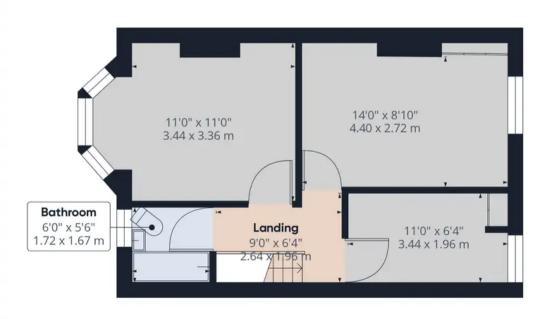

On the first floor are three bedrooms off a large landing. Two good sized double rooms and a further large single room to the rear. All the bedrooms are neutrally decorated and ready to move straight into. The bathroom has a modern white suite, with a shower over with contemporary tiling.

Ground Floor Building 1

Floor 1 Building 1

Ground Floor Building 2

## Approximate total area®

1170.47 ft<sup>2</sup> 108.74 m<sup>2</sup>

(1) Excluding balconies and terraces

While every attempt has been made to ensure accuracy, all measurements are approximate, not to scale. This floor plan is for illustrative purposes only.