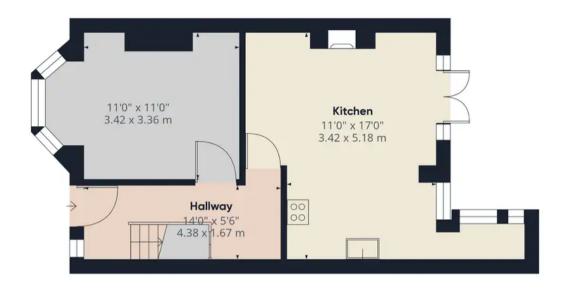

The entrance hall feels light and airy and leads through to the Lounge which has a clean neutral décor together with good quality new carpets. The large bay window also dominates this room making it a nice place to relax in front of the TV!

Next you'll find our favourite part of the property...we love it! This open plan Kitchen Dining Room has been designed very well and with the double glazed French Doors open, brings the garden into this lovely part of the house. The kitchen itself is well executed with a range of wall and base cabinets and flows around the room providing plenty of storage and countertop with space for a cooker, fridge-freezer and dishwasher.

Ground Floor Building 1

Floor 1 Building 1

Ground Floor Building 2

## Approximate total area®

1170.47 ft<sup>2</sup> 108.74 m<sup>2</sup>

(1) Excluding balconies and terraces

While every attempt has been made to ensure accuracy, all measurements are approximate, not to scale. This floor plan is for illustrative purposes only.