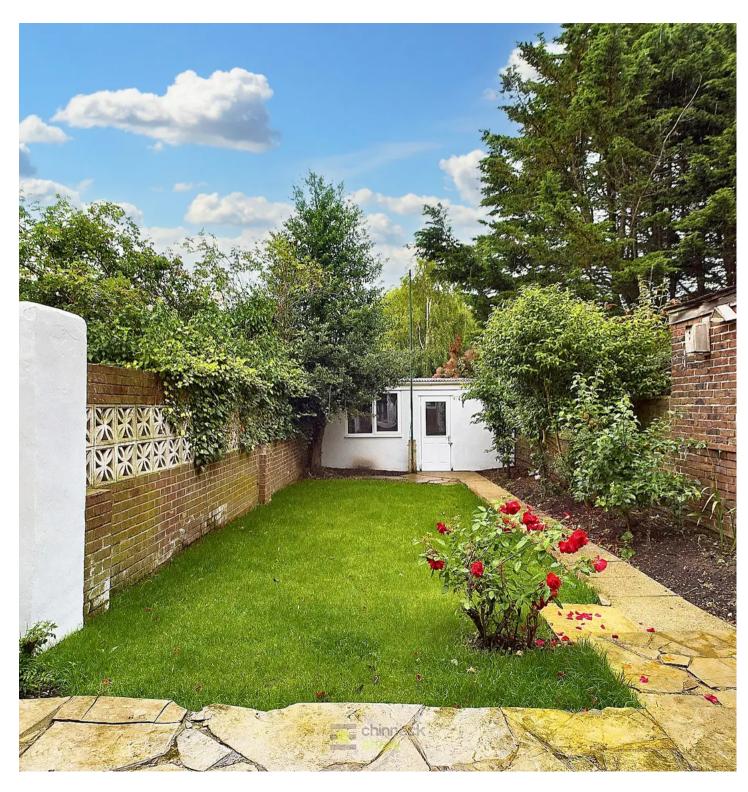

Outside is where this house really shines. It has a lovely garden with lawn and shrubs to one side plus a path leading to a double garage. In addition to this large space you have additional off road parking beyond the garage so no more driving around the streets looking for somewhere to park your car!