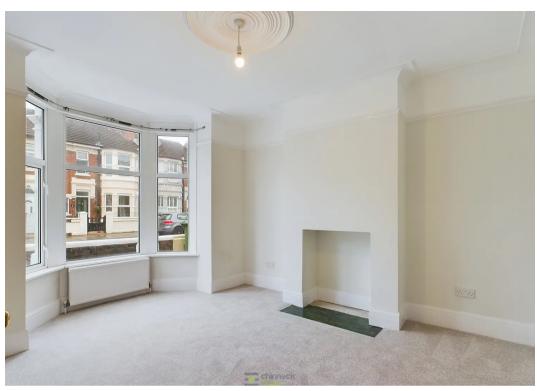

The entrance hall feels light and airy and leads through to the Lounge which has a clean neutral décor together with good quality new carpets. The large bay window also dominates this room making it a nice place to relax in front of the TV!