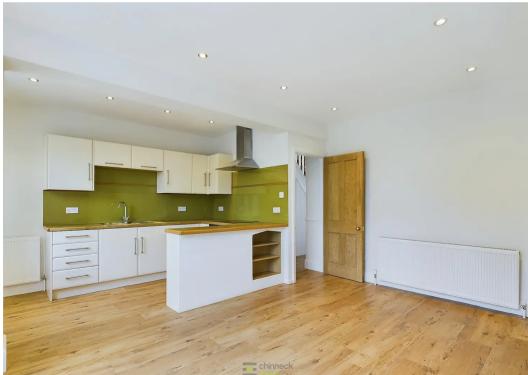

Next you'll find our favourite part of the property...we love it! This open plan Kitchen Dining Room has been designed very well and with the double glazed French Doors open, brings the garden into this lovely part of the house. The kitchen itself is well executed with a range of wall and base cabinets and flows around the room providing plenty of storage and countertop with space for a cooker, fridge-freezer and dishwasher.