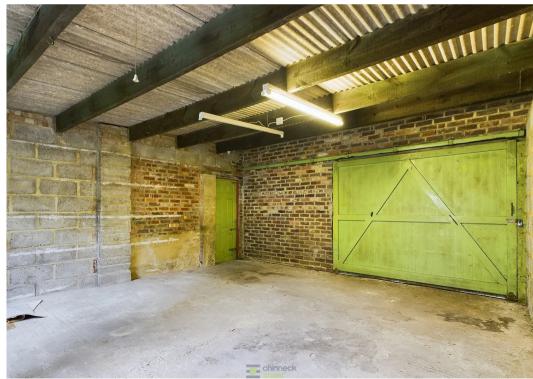

Outside is where this house really shines. It has a lovely garden with lawn and shrubs to one side plus a path leading to a double garage. In addition to this large space you have additional off road parking beyond the garage so no more driving around the streets looking for somewhere to park your car!