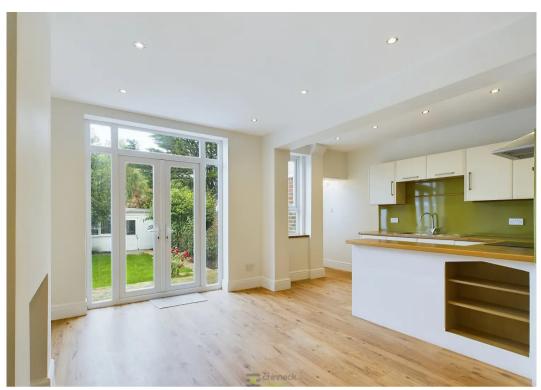

Next you'll find our favourite part of the property...we love it! This open plan Kitchen Dining Room has been designed very well and with the double glazed French Doors open, brings the garden into this lovely part of the house. The kitchen itself is well executed with a range of wall and base cabinets and flows around the room providing plenty of storage and countertop with space for a cooker, fridge-freezer and dishwasher.