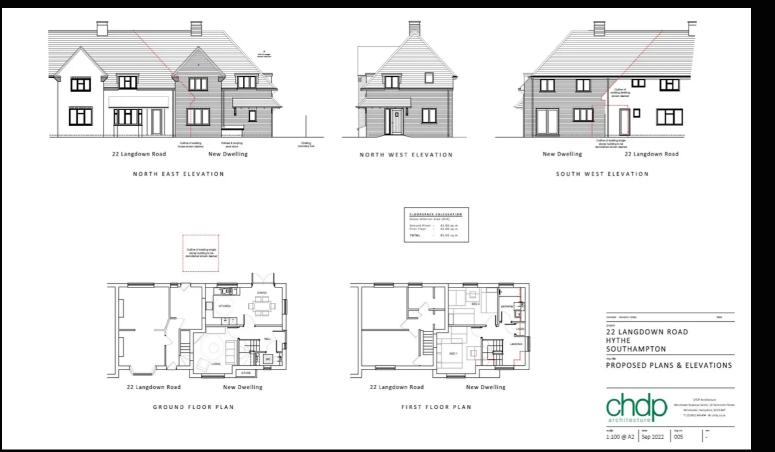

The current property requires updating and has an entrance hall, two double bedrooms, a bathroom, a lounge, a dining room and a kitchen. The planning consent is for an end of terrace house attached to the side with an entrance hall, a WC, two double bedrooms, a bathroom, an open-plan kitchen/dining area and a separate lounge (please see plans).

New Forest District Council planning application reference: 22/11070. You can find all the planning documentation on the NFDC website.

You can include any text here. The text can be modified upon generating your brochure.