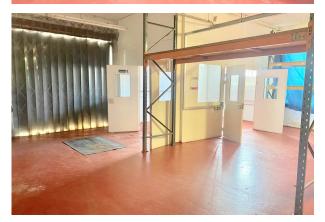

### Description

This ground floor industrial unit offers a practical and spacious layout suitable for various industrial uses. It features high ceilings, sturdy construction, and wide access doors for easy movement of goods and equipment.

The unit includes essential utilities such as ample power supply, efficient lighting, and reliable ventilation. On-site parking and convenient loading bays enhance logistics and transportation.