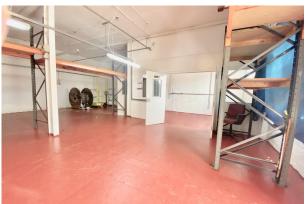

### Description

This ground floor industrial unit offers a practical and spacious layout suitable for various industrial uses. It features high ceilings, sturdy construction, and wide access doors for easy movement of goods and equipment.

The unit includes essential utilities such as ample power supply, efficient lighting, and reliable ventilation. On-site parking and convenient loading bays enhance logistics and transportation.