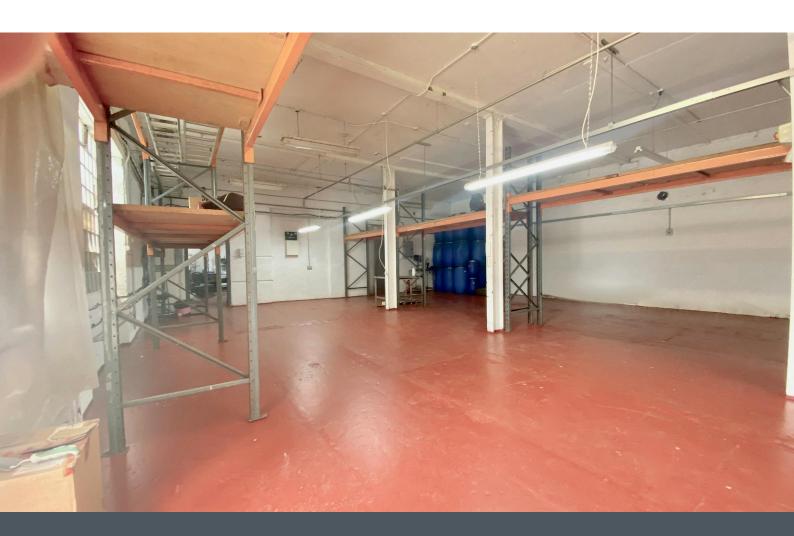

### Description

This ground floor industrial unit offers a practical and spacious layout suitable for various industrial uses. It features high ceilings, sturdy construction, and wide access doors for easy movement of goods and equipment.

The unit includes essential utilities such as ample power supply, efficient lighting, and reliable ventilation. On-site parking and convenient loading bays enhance logistics and transportation.