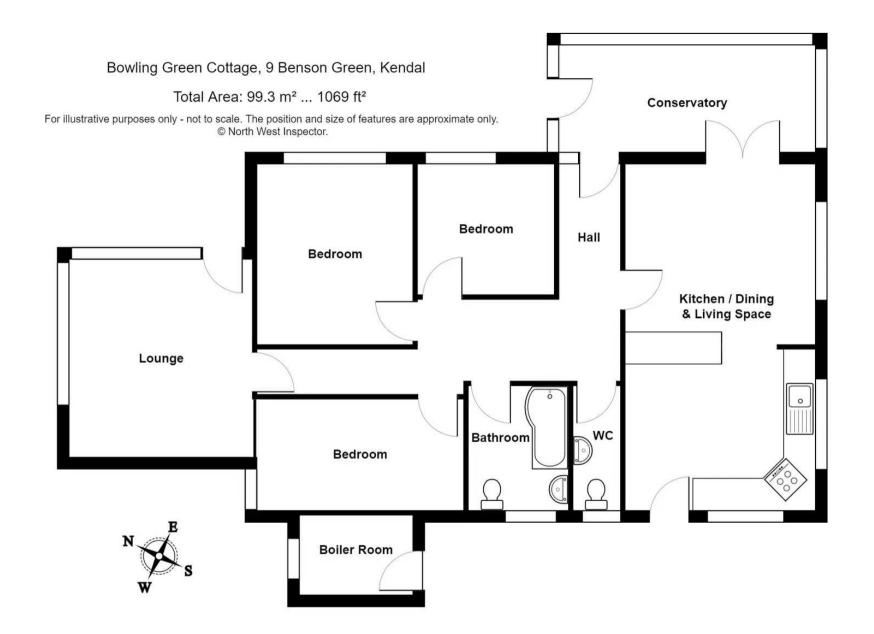

### GROUND FLOOR

# KITCHEN, DINIING AND LIVING SPACE

22' 7" x 11' 3" (6.89m x 3.44m)

# CONSERVATORY

17' 10" x 7' 9" (5.43m x 2.35m)

### INNER HALLWAY

23' 6" x 14' 8" (7.16m x 4.48m)

### LOUNGE

13' 1" x 11' 8" (4.00m x 3.56m)

### BEDROOM/STUDY

12' 11" x 7' 0" (3.93m x 2.13m)

### BEDROOM

11' 4" x 9' 9" (3.45m x 2.97m)

### BEDROOM

8' 7" x 8' 0" (2.61m x 2.43m)

### BATHROOM

7' 11" x 6' 3" (2.41m x 1.90m)

#### TOILET

7' 10" x 2' 10" (2.38m x 0.87m)

### BOILER ROOM

7' 1" x 5' 0" (2.15m x 1.53m)

### STORE

7' 1" x 5' 6" (2.16m x 1.67m)