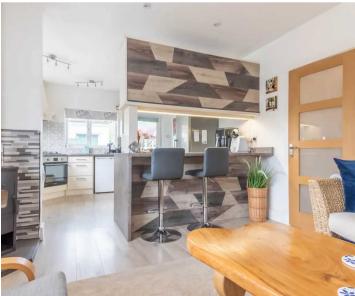

g a beautiful home with a picturesque setting.

- Charming link detached bungalow
- Double glazing and gas central heating
- Light and airy open plan living area
- Close to town centre
- Three double bedrooms
- Delightful gardens to the rear
- Conservatory/dining room
- Driveway parking
- Family bathroom
- Boiler room and store room

#### **EPC RATING D**

#### **SERVICES**

Mains electric, mains gas, mains water, mains drainage

### COUNCIL TAX:BAND C

### TENURE:FREEHOLD

### **DIRECTIONS**

From our Kendal office turn right on to Sandes Avenue and take the first left hand turn in to County Mews. Continue around to the right and proceed under the archway. Turn right and pass the terraced houses to find number Bowling Green Cottage located on the left.

WHAT3WORDS:daisy.handed.match









### GROUND FLOOR

# KITCHEN, DINIING AND LIVING SPACE

22' 7" x 11' 3" (6.89m x 3.44m)

# CONSERVATORY

17' 10" x 7' 9" (5.43m x 2.35m)

### INNER HALLWAY

23' 6" x 14' 8" (7.16m x 4.48m)

### LOUNGE

13' 1" x 11' 8" (4.00m x 3.56m)

### BEDROOM/STUDY

12' 11" x 7' 0" (3.93m x 2.13m)

### BEDROOM

11' 4" x 9' 9" (3.45m x 2.97m)

### BEDROOM

8' 7" x 8' 0" (2.61m x 2.43m)

### BATHROOM

7' 11" x 6' 3" (2.41m x 1.90m)

#### TOILET

7' 10" x 2' 10" (2.38m x 0.87m)

### BOILER ROOM

7' 1" x 5' 0" (2.15m x 1.53m)

### STORE

7' 1" x 5' 6" (2.16m x 1.67m)















# **THW Estate Agents**

112 Stricklandgate, Kendal - LA9 4PU

01539 815700 • kendal@thwestateagents.co.uk • www.thwestateagents.co.uk

Please note that descriptions, photographs and plans are for guidance only. Services and