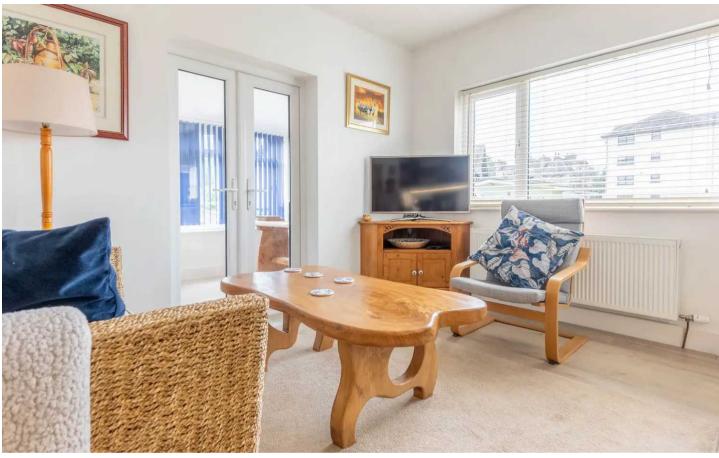

### Kendal

A well proportioned link detached bungalow centrally located within the market town of Kendal yet tucked away in a pleasant residential area overlooking the bowling green. The bungalow is conveniently placed for the many amenities available both in and around the town and offers riverside walks from the doorstep, is within level walking distance of the bus and rail services and offers easy access to the Lake District National Park and the M6. This charming link detached bungalow offers a rare opportunity to acquire a delightful home in a sought-after location. The property has had a lot of renovations done by the current owners which has really added to the property's charm. When entering the property you will find yourself in the stunning open plan living area with a modern kitchen with a breakfast bar to enjoy your mornings breakfast. The open plan living area has a light and airy seating area with a wood burner that heats up the entire room. The conservatory can be found on the right which is the perfect dining space for all the family to enjoy their evening meals. The property also boasts three double bedrooms, a second reception area which is great for relaxing in. A family bathroom comprises a a W.C., wash hand basin to vanity and a bath with a shower over, there is also a separate toilet next to the main bathroom. The property features double glazing and gas central heating. Situated conveniently close to the town centre, this home provides both comfort and convenience for modern living.

### LOUNGE

13' 1" x 11' 8" (4.00m x 3.56m)