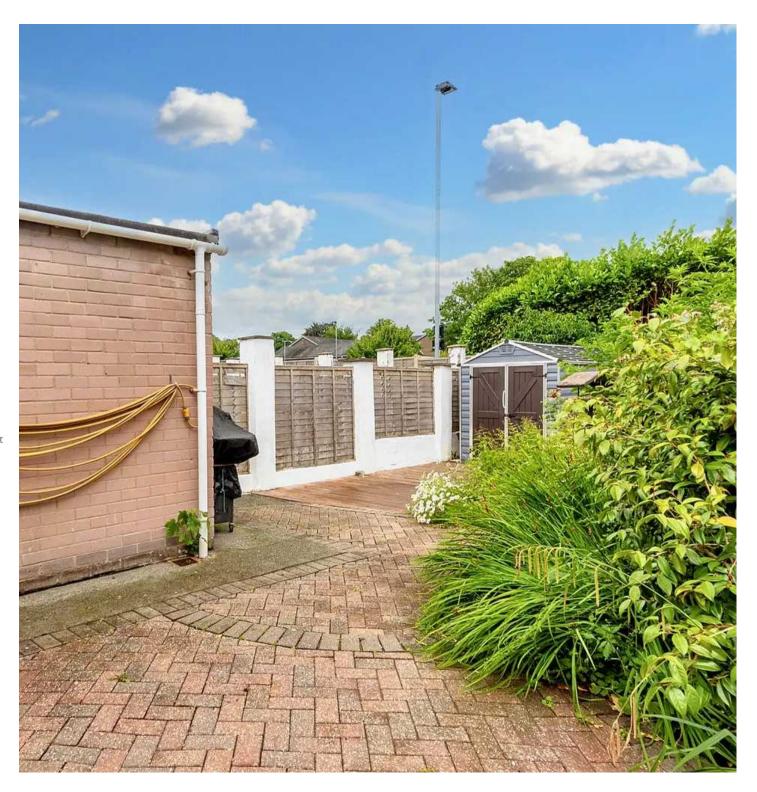

Outside, the front of the bungalow boasts an elevated patio garden with picturesque views overlooking the neighbouring bowling green, creating a serene setting to unwind. Additionally, a gated driveway provides easy access to the boiler room and store room, offering practical storage solutions. On the other side of the bungalow, another driveway and a small paved patio area provide extra convenience. The rear garden is a true gem, offering a private oasis with ample space for outdoor activities and relaxation. This property effortlessly combines style, comfort, and functionality, presenting an ideal opportunity for those seeking a beautiful home with a picturesque setting.

- Charming link detached bungalow
- Double glazing and gas central heating
- Light and airy open plan living area
- Close to town centre
- Three double bedrooms
- Delightful gardens to the rear
- Conservatory/dining room
- Driveway parking
- Family bathroom
- Boiler room and store room

### BOILER ROOM

7' 1" x 5' 0" (2.15m x 1.53m)

### STORE

7' 1" x 5' 6" (2.16m x 1.67m)