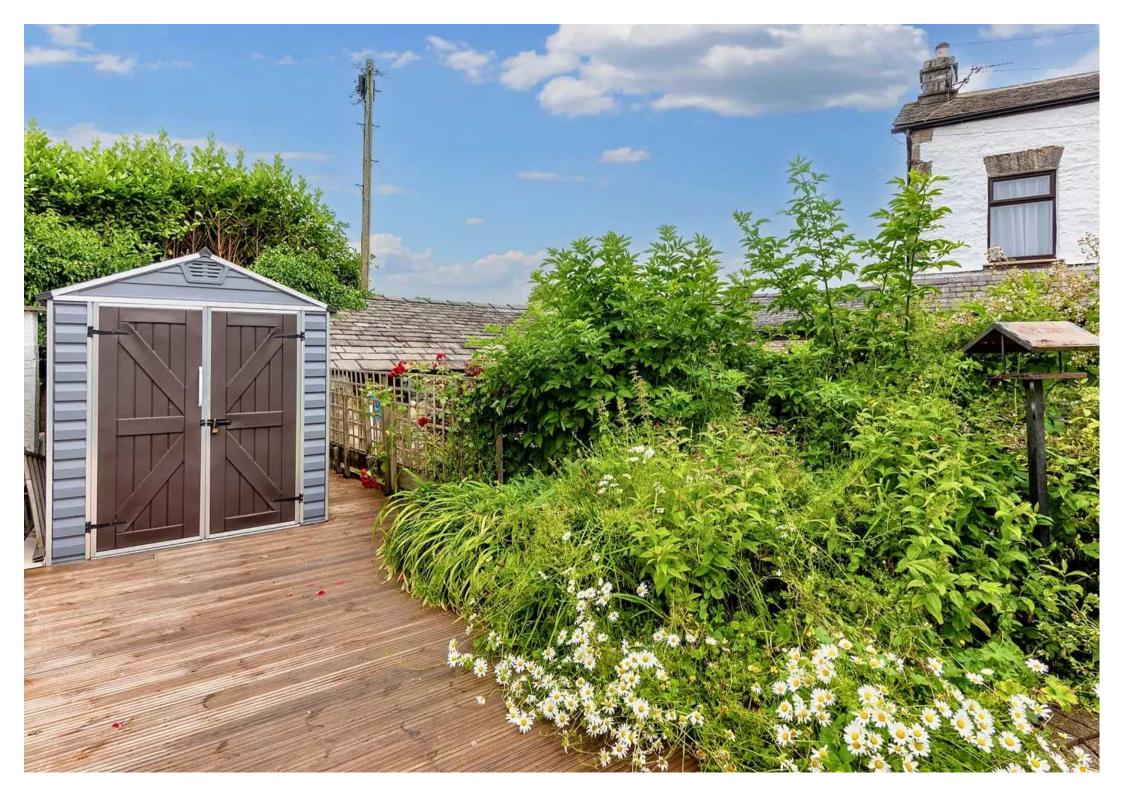

Outside, the front of the bungalow boasts an elevated patio garden with picturesque views overlooking the neighbouring bowling green, creating a serene setting to unwind. Additionally, a gated driveway provides easy access to the boiler room and store room, offering practical storage solutions. On the other side of the bungalow, another driveway and a small paved patio area provide extra convenience. The rear garden is a true gem, offering a private oasis with ample space for outdoor activities and relaxation. This property effortlessly combines style, comfort, and functionality, presenting an ideal opportunity for those seeking a beautiful home with a picturesque setting.

### BOILER ROOM

7' 1" x 5' 0" (2.15m x 1.53m)

### STORE

7' 1" x 5' 6" (2.16m x 1.67m)