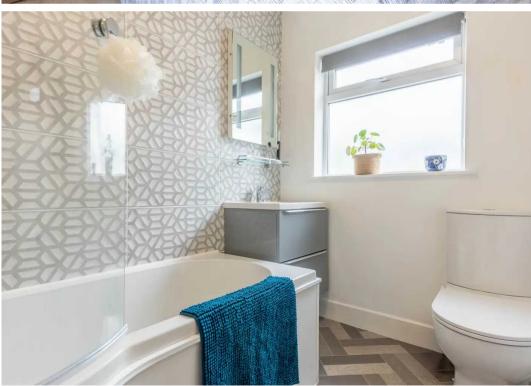

### BATHROOM

7' 11" x 6' 3" (2.41m x 1.90m)

#### TOILET

7' 10" x 2' 10" (2.38m x 0.87m)