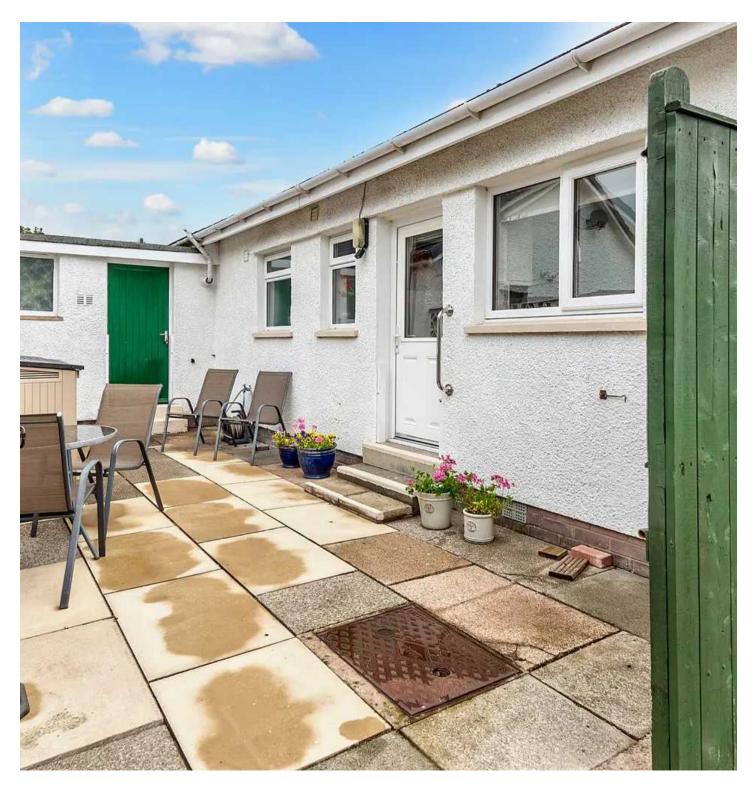

Outside, the front of the bungalow boasts an elevated patio garden with picturesque views overlooking the neighbouring bowling green, creating a serene setting to unwind. Additionally, a gated driveway provides easy access to the boiler room and store room, offering practical storage solutions. On the other side of the bungalow, another driveway and a small paved patio area provide extra convenience. The rear garden is a true gem, offering a private oasis with ample space for outdoor activities and relaxation. This property effortlessly combines style, comfort, and functionality, presenting an ideal opportunity for those seeking a beautiful home with a picturesque setting.

- Charming link detached bungalow
- Double glazing and gas central heating
- Light and airy open plan living area
- Close to town centre
- Three double bedrooms
- Delightful gardens to the rear
- Conservatory/dining room
- Driveway parking
- Family bathroom
- Boiler room and store room