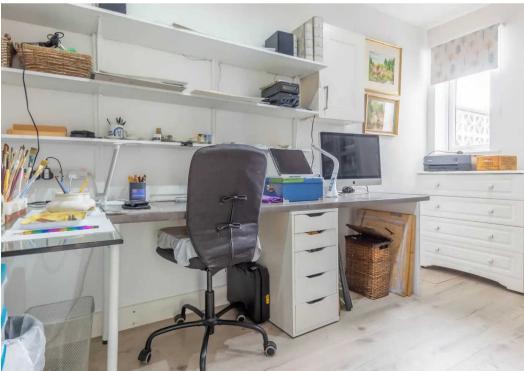

### BEDROOM/STUDY

12' 11" x 7' 0" (3.93m x 2.13m)

### BEDROOM

11' 4" x 9' 9" (3.45m x 2.97m)

### BEDROOM

8' 7" x 8' 0" (2.61m x 2.43m)