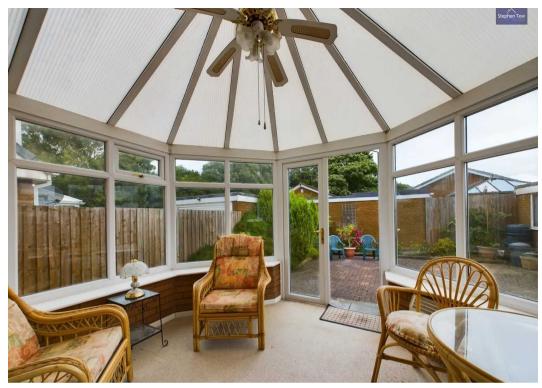

### Bedroom 2

10' 3" x 10' 4" (3.13m x 3.15m)

**Conservatory** 9' 2" x 10' 6" (2.80m x 3.21m)