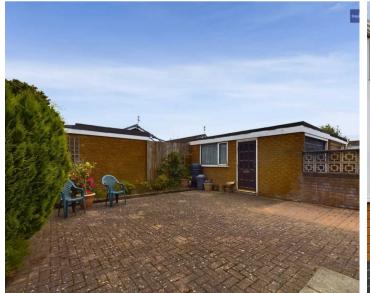

The enclosed rear garden provides a private outdoor space, featuring low-maintenance paving with attractive flower borders, ideal for relaxing or entertaining. This property is offered with the added benefit of no onward chain, making it an enticing prospect for those seeking a hassle-free move to a desirable residential setting.

### REAR GARDEN

Enclosed garden to the rear, low maintenance paving with flower borders. Access to the garage and side gate.