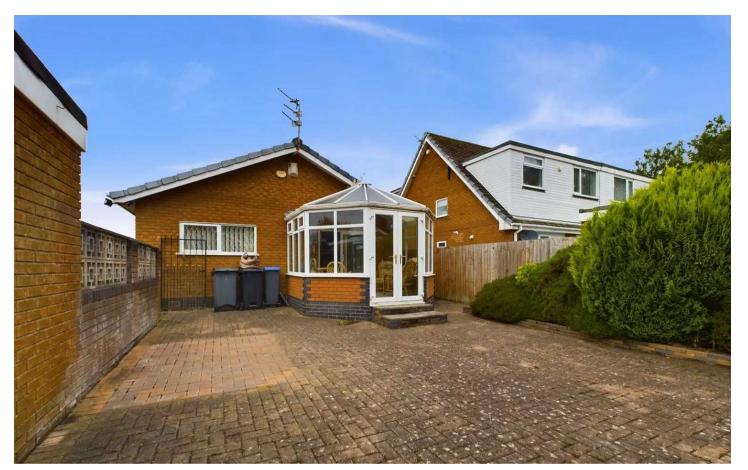

The enclosed rear garden provides a private outdoor space, featuring low-maintenance paving with attractive flower borders, ideal for relaxing or entertaining. This property is offered with the added benefit of no onward chain, making it an enticing prospect for those seeking a hassle-free move to a desirable residential setting.

### REAR GARDEN

Enclosed garden to the rear, low maintenance paving with flower borders. Access to the garage and side gate.

### GARAGE

Single Garage

### **DRIVEWAY**

2 Parking Spaces

Driveway for multiple cars