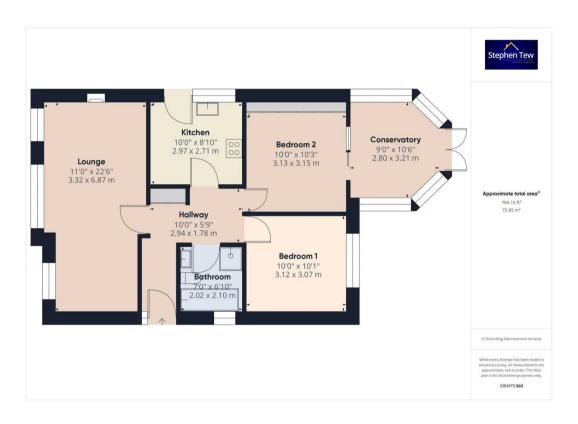

### **Blackpool**

This delightful detached true bungalow presents a rare opportunity to acquire a charming residence in a sought-after residential location. Situated in a quiet cul-de-sac, this property offers convenient access to local amenities and transport links. The accommodation comprises a welcoming hallway leading to a spacious lounge with dining area, a fitted kitchen, two bedrooms, both with fitted wardrobes, a conservatory providing additional living space, and a 3 piece suite bathroom. The property also benefits from gas central heating and uPVC double glazing throughout, ensuring comfort and efficiency. Externally, there is a driveway offering off-road parking leading to a garage, perfect for secure vehicle storage.

## Through Lounge / Dining Room

10' 11" x 22' 6" (3.32m x 6.87m)

### Kitchen

9' 9" x 8' 11" (2.97m x 2.71m)

### Bedroom 1

10' 3" x 10' 1" (3.12m x 3.07m)

### Bedroom 2

10' 3" x 10' 4" (3.13m x 3.15m)

**Conservatory** 9' 2" x 10' 6" (2.80m x 3.21m)

### Bathroom

6' 8" x 6' 11" (2.02m x 2.10m)

### FRONT GARDEN

Off road parking to the front.

### REAR GARDEN

Enclosed garden to the rear, low maintenance paving with flower borders. Access to the garage and side gate.

### GARAGE

Single Garage

### **DRIVEWAY**

2 Parking Spaces

Driveway for multiple cars