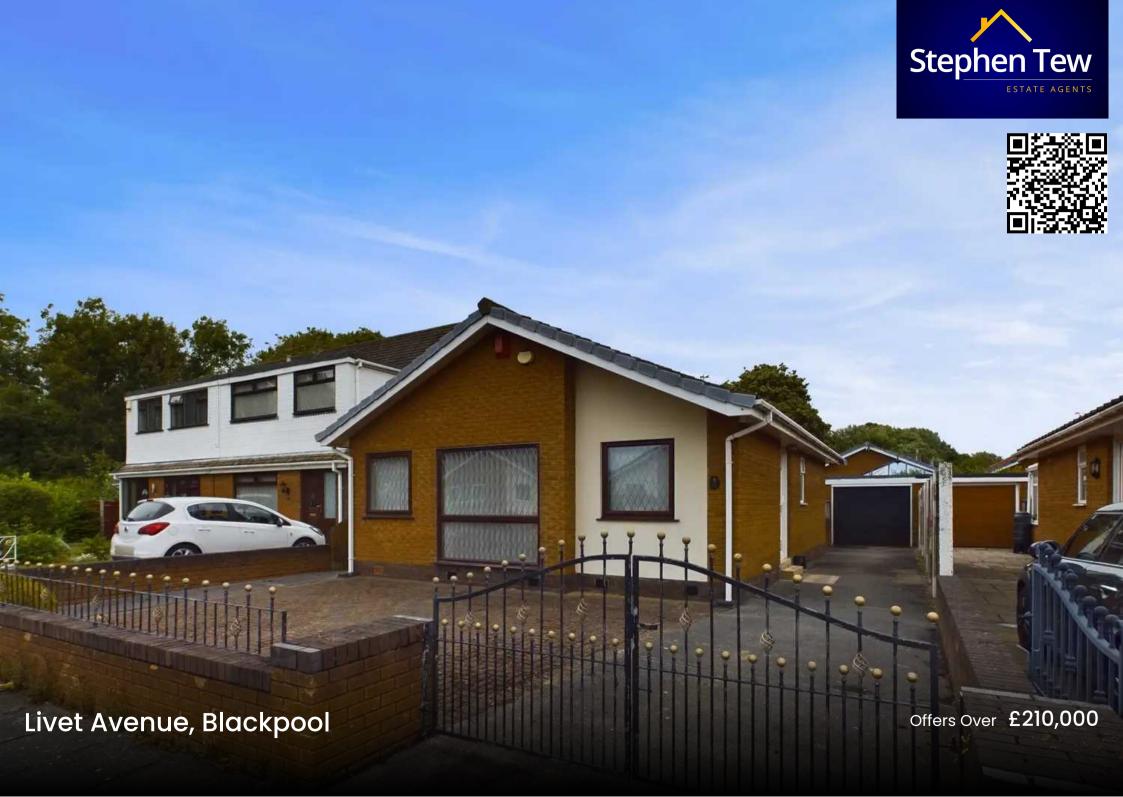

### **Livet Avenue**

### **Blackpool**

This delightful detached true bungalow presents a rare opportunity to acquire a charming residence in a sought-after residential location. Situated in a quiet cul-de-sac, this property offers convenient access to local amenities and transport links. The accommodation comprises a welcoming hallway leading to a spacious lounge with dining area, a fitted kitchen, two bedrooms, both with fitted wardrobes, a conservatory providing additional living space, and a 3 piece suite bathroom. The property also benefits from gas central heating and uPVC double glazing throughout, ensuring comfort and efficiency. Externally, there is a driveway offering off-road parking leading to a garage, perfect for secure vehicle storage.

### FRONT GARDEN

Off road parking to the front.

### **DRIVEWAY**

2 Parking Spaces

Driveway for multiple cars