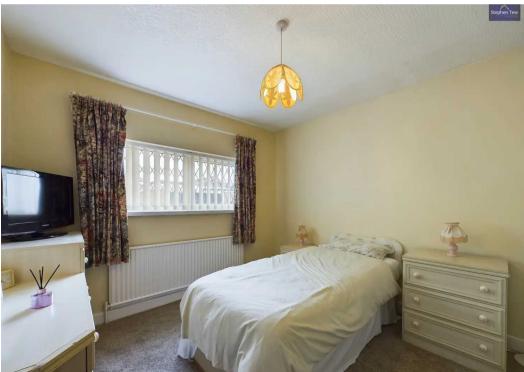

### Bedroom 1

10' 3" x 10' 1" (3.12m x 3.07m)

### Bedroom 2

10' 3" x 10' 4" (3.13m x 3.15m)

**Conservatory** 9' 2" x 10' 6" (2.80m x 3.21m)