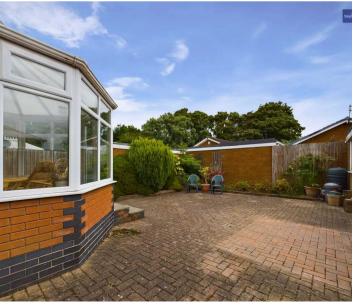

The enclosed rear garden provides a private outdoor space, featuring low-maintenance paving with attractive flower borders, ideal for relaxing or entertaining. This property is offered with the added benefit of no onward chain, making it an enticing prospect for those seeking a hassle-free move to a desirable residential setting.

### REAR GARDEN

Enclosed garden to the rear, low maintenance paving with flower borders. Access to the garage and side gate.