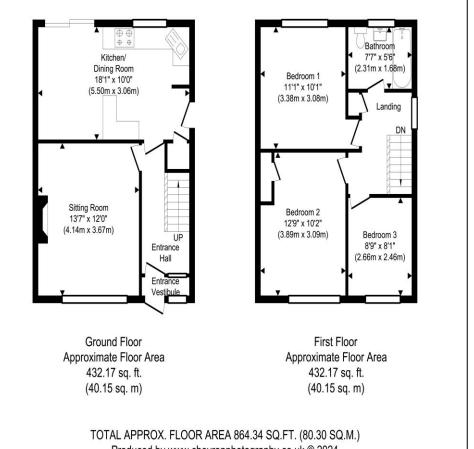

### A three-bedroom semi-detached house with off-road parking.

Obscure glass panel front door leading to:-

ENTRANCE VESTIBULE: Glass panel door leading to:-

**ENTRANCE HALL:** Open staircase leading to first floor, space for shoes and coats and doors leading to:-

**SITTING ROOM:** A wonderfully light room with large window overlooking the front garden and green space beyond with your attention immediately drawn to the electric coal effect fireplace with Georgian style moulded surround and stone hearth with useful alcoves for furniture.

**KITCHEN/DINING ROOM:** The kitchen is fitted with a wide range of traditional units with a thick stone effect worktop and attractive tile splashback with integrated one-and-a-half corner sink with drainer unit and mixer tap, double oven and ceramic hob with extractor above with space for washing machine and fridge/freezer. Beyond this is a large dining area with glass sliding doors leading to a rear garden terrace with pretty views over the garden beyond.

### **First Floor**

**LANDING:** A side window brings natural light to this room with built-in airing cupboard with shelving and doors leading to:-

**BEDROOM 1:** A wonderfully light master bedroom with large window overlooking the rear southerly facing garden with ample space for bedroom furniture.

**BEDROOM 2:** A generous second bedroom with views over the front garden and green beyond with built-in wardrobe as well as space for other bedroom furniture.

**BEDROOM 3:** A particularly spacious room with large window overlooking the front garden.

**BATHROOM:** A three-piece suite consisting of a large panel bath with overhead shower and shower screen, pedestal wash hand basin and close coupled WC.