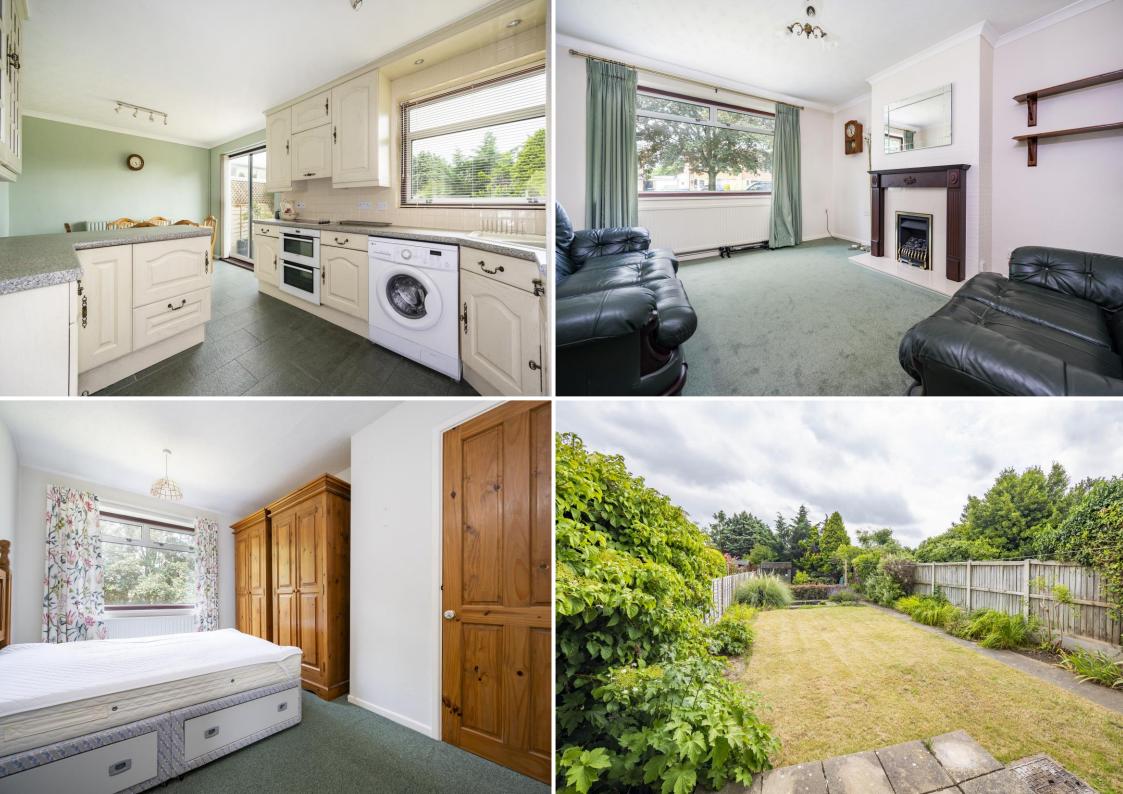

**SITTING ROOM:** A wonderfully light room with large window overlooking the front garden and green space beyond with your attention immediately drawn to the electric coal effect fireplace with Georgian style moulded surround and stone hearth with useful alcoves for furniture.

**KITCHEN/DINING ROOM:** The kitchen is fitted with a wide range of traditional units with a thick stone effect worktop and attractive tile splashback with integrated one-and-a-half corner sink with drainer unit and mixer tap, double oven and ceramic hob with extractor above with space for washing machine and fridge/freezer. Beyond this is a large dining area with glass sliding doors leading to a rear garden terrace with pretty views over the garden beyond.

**BEDROOM 2:** A generous second bedroom with views over the front garden and green beyond with built-in wardrobe as well as space for other bedroom furniture.

**BEDROOM 3:** A particularly spacious room with large window overlooking the front garden.

#### Outside

**OFF-ROAD PARKING** and **GARAGING** can be found opposite the property with footpath leading to the front gate. The front garden has been landscaped for low maintenance with a range of mature shrubs and hedging as well as a lawned area with footpath leading to the front door and side access gate to the rear. To the immediate rear of the property is a raised terrace seating area which is a great space for entertaining with the rest of the garden being predominantly laid to lawn with borders to either side offering seasonal colour with central pond and vegetable garden area and shed to the rear.