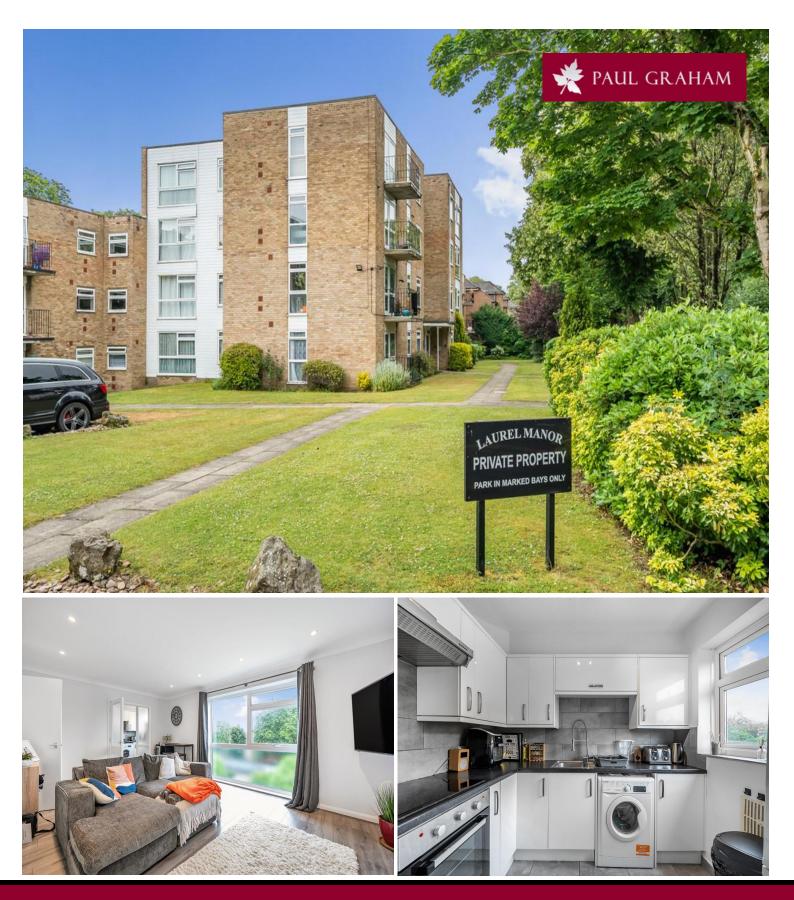

## 11 Laurel Manor, 18 Devonshire Road, Sutton, SM2 5EJ | Guide Price £270,000

This bright and spacious one-bedroom apartment is on the top floor of an attractive, well-maintained private development in South Sutton. The apartment features a generously sized double bedroom, a modern kitchen, and a contemporary bathroom. The living room is particularly bright and airy, providing a comfortable and inviting space. Additional benefits include a garage en-bloc and the availability of permitted parking. With a long lease of 990 years, this property represents a fantastic

**ENTRANCE HALL** 

**RECEPTION ROOM** 18' 3" x 11' 11" (5.56m x 3.63m)

**KITCHEN** 8' 6" x 7' 2" (2.59m x 2.18m)

BEDROOM 15'0" x 9' 2" (4.57m x 2.79m)

BATHROOM

CUPBOARD X 2

GARAGE

LONG LEASE: 990 YEARS REMAINING