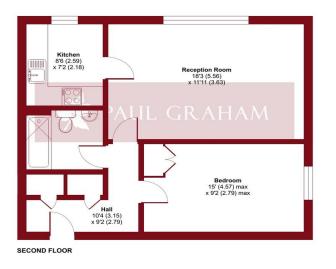

**ENTRANCE HALL** 

**RECEPTION ROOM** 18' 3" x 11' 11" (5.56m x 3.63m)

**KITCHEN** 8' 6" x 7' 2" (2.59m x 2.18m)

BEDROOM 15'0" x 9' 2" (4.57m x 2.79m)

BATHROOM

CUPBOARD X 2

GARAGE

LONG LEASE: 990 YEARS REMAINING