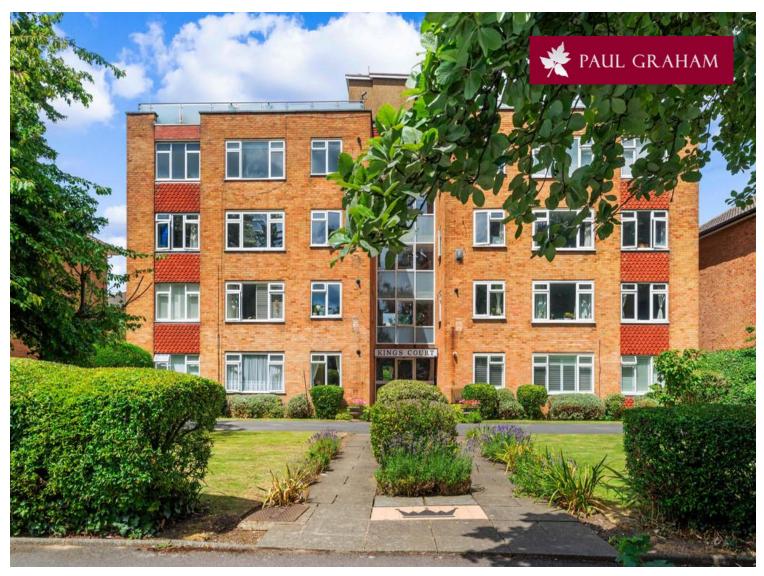

18 Kings Court, Beddington Gardens, Wallington, Surrey, SM6 0HR | £450,000

Not to be missed, this simply stunning penthouse apartment with a private 30ft roof terrace is situated a 'stones throw' from Wallington station and town centre offers a modern interior which is comprised of a large 'L' shape lounge/diner with patio doors leading out to the roof terrace. There's a modern fitted kitchen, three double bedrooms and a stylish bathroom. Other benefits include a long lease and garage. Viewing highly recommended.