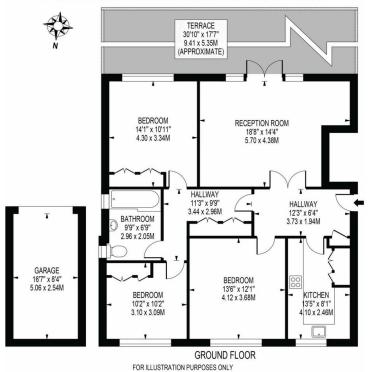

## KINGS COURT

APPROXIMATE GROSS INTERNAL FLOOR AREA: 1025 SQ FT - 95.18 SQ M
(EXCLUDING GARAGE)

APPROXIMATE GROSS INTERNAL AREA OF GARAGE: 138 SQ FT - 12.85 SQ M

THIS FLOOR PLAN SHOULD BE USED AS A GENERAL CUTLINE FOR GUIDANCE ONLY AND DOES NOT CONSTITUTE IN WHOLE OR IN PART AN OFFER OR CONTRACT.
ANY INTENDING PURCHASER OR LESSEE SHOULD SATISFY THEIRISELYES BY INSPECTION, SEARCHES, ENQUIRES AND FULL SURVEY AS TO THE CORRECTNESS OF EACH STATEMENT
ANY AREAS MEASUREMENTS OR DISTANCES GUIDA BER APPROXIMENT AND SHOULD DONE IS USED TO YAULD A PROPERTY OR RESSO OF ANY SALE OR LET.

## LIFT TO THE TOP FLOOR

ENTRANCE HALL 24' 0" x 6' 4" (7.32m x 1.93m)

**LOUNGE/DINER** 18' 8" x 14' 4" (5.69m x 4.37m)

**KITCHEN** 13' 5" x 8' 1" (4.09m x 2.46m)

**BEDROOM 1** 14' 1" x 10' 11" (4.29m x 3.33m)

**BEDROOM 2** 13' 6" x 12' 1" (4.11m x 3.68m)

**BEDROOM 3** 10' 2" x 10' 2" (3.1m x 3.1m)

**BATHROOM** 

**GARAGE** 

**COMMUNAL GARDEN** 