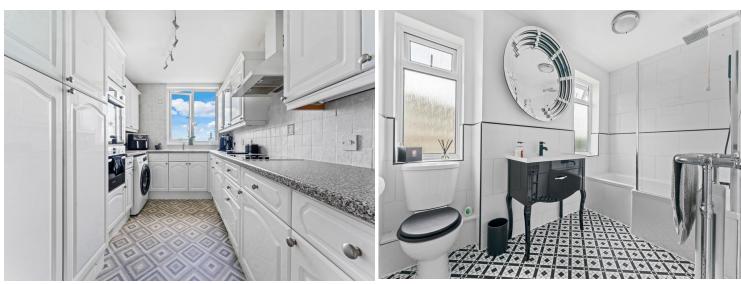

## LIFT TO THE TOP FLOOR

ENTRANCE HALL 24' 0" x 6' 4" (7.32m x 1.93m)

**LOUNGE/DINER** 18' 8" x 14' 4" (5.69m x 4.37m)

**KITCHEN** 13' 5" x 8' 1" (4.09m x 2.46m)

**BEDROOM 1** 14' 1" x 10' 11" (4.29m x 3.33m)

**BEDROOM 2** 13' 6" x 12' 1" (4.11m x 3.68m)

**BEDROOM 3** 10' 2" x 10' 2" (3.1m x 3.1m)

**BATHROOM** 

**GARAGE** 

**COMMUNAL GARDEN** 