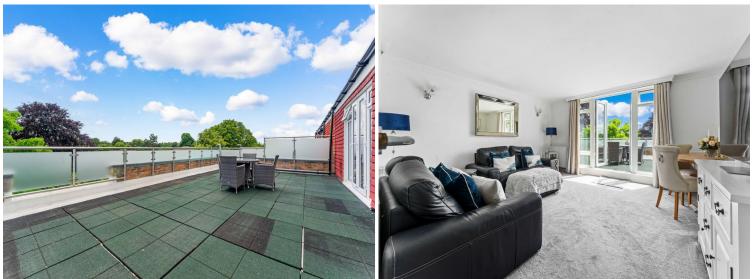

18 Kings Court, Beddington Gardens, Wallington, Surrey, SM6 0HR | £450,000

Not to be missed, this simply stunning penthouse apartment with a private 30ft roof terrace is situated a 'stones throw' from Wallington station and town centre offers a modern interior which is comprised of a large 'L' shape lounge/diner with patio doors leading out to the roof terrace. There's a modern fitted kitchen, three double bedrooms and a stylish bathroom. Other benefits include a long lease and garage. Viewing highly recommended.

## LIFT TO THE TOP FLOOR

ENTRANCE HALL 24' 0" x 6' 4" (7.32m x 1.93m)

**LOUNGE/DINER** 18' 8" x 14' 4" (5.69m x 4.37m)

**KITCHEN** 13' 5" x 8' 1" (4.09m x 2.46m)

**BEDROOM 1** 14' 1" x 10' 11" (4.29m x 3.33m)