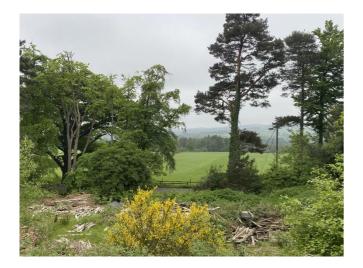

# Holybush Sawmill Hexham NE46 1UD

Holybush Sawmill enjoys a sublime setting on the crest of the valley with stunning views to the west. The substantial plot near to the highly desirable village of Corbridge, has planning permission for two residential properties that are utilising the footprints of the existing buildings. Planning reference 20/04251/FUL

# DESCRIPTION

The development occupies a generous 1.7 acre site on the verge of Holybush Wood. The site enjoys an open and expansive view to the west which should be enhanced further as the development takes place. The development has full planning permission (20/04251/FUL) for the creation of two generously proportioned homes that will enjoy equally spacious south facing gardens that will again benefit from the woodland setting on offer here.