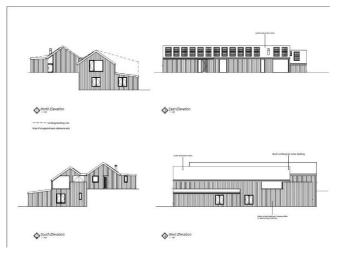

# DESCRIPTION

The development occupies a generous 1.7 acre site on the verge of Holybush Wood. The site enjoys an open and expansive view to the west which should be enhanced further as the development takes place. The development has full planning permission (20/04251/FUL) for the creation of two generously proportioned homes that will enjoy equally spacious south facing gardens that will again benefit from the woodland setting on offer here.

The development has a shared driveway with access being retained for forestry vehicles to pass over the initial northern area of the site into the woodlands beyond. The larger property is a 5 bedroom detached home that will have the majority of the woodland site, the smaller 4 bedroom property will occupy the front section of the site and the lower level garden.