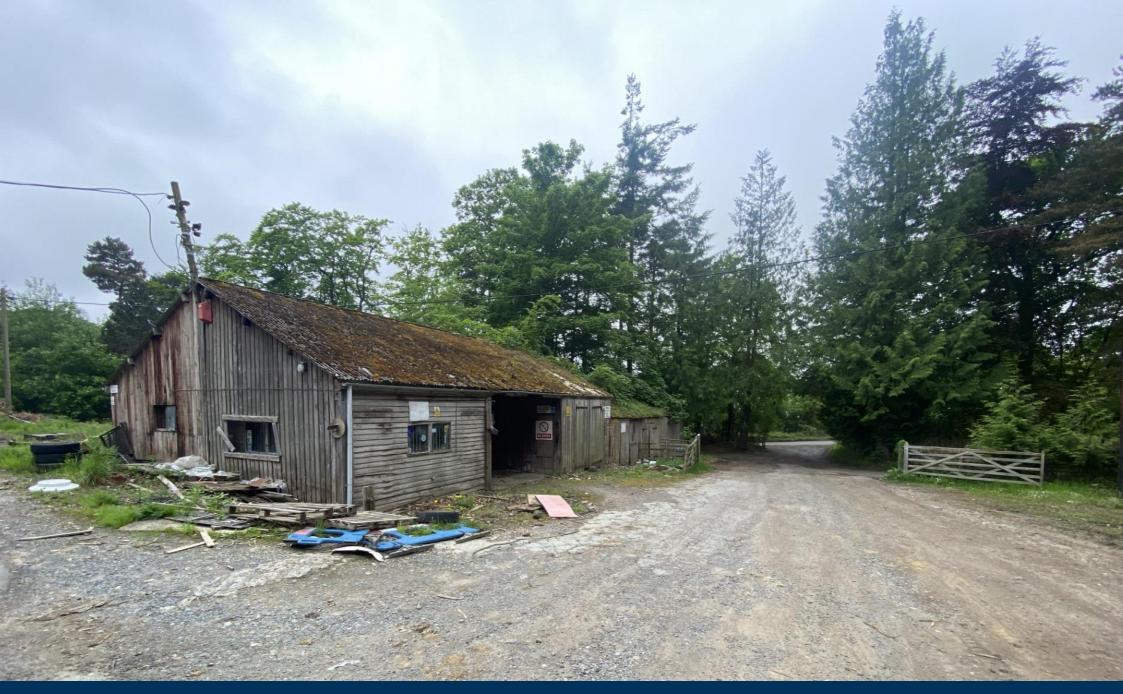

# Holybush Sawmill Hexham NE46 1UD

Holybush Sawmill enjoys a sublime setting on the crest of the valley with stunning views to the west. The substantial plot near to the highly desirable village of Corbridge, has planning permission for two residential properties that are utilising the footprints of the existing buildings. Planning reference 20/04251/FUL

# DESCRIPTION

The development occupies a generous 1.7 acre site on the verge of Holybush Wood. The site enjoys an open and expansive view to the west which should be enhanced further as the development takes place. The development has full planning permission (20/04251/FUL) for the creation of two generously proportioned homes that will enjoy equally spacious south facing gardens that will again benefit from the woodland setting on offer here.

The development has a shared driveway with access being retained for forestry vehicles to pass over the initial northern area of the site into the woodlands beyond. The larger property is a 5 bedroom detached home that will have the majority of the woodland site, the smaller 4 bedroom property will occupy the front section of the site and the lower level garden.