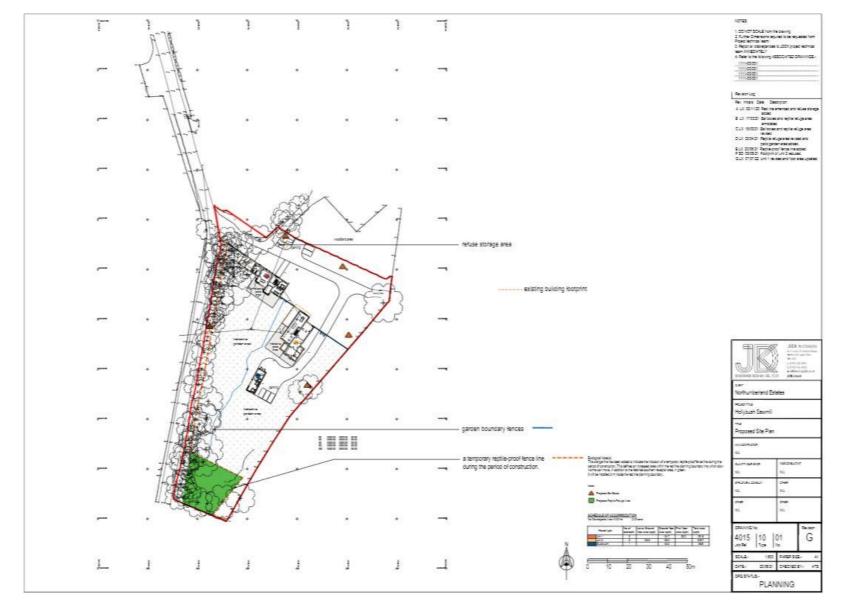

# DESCRIPTION

The development occupies a generous 1.7 acre site on the verge of Holybush Wood. The site enjoys an open and expansive view to the west which should be enhanced further as the development takes place. The development has full planning permission (20/04251/FUL) for the creation of two generously proportioned homes that will enjoy equally spacious south facing gardens that will again benefit from the woodland setting on offer here.

The development has a shared driveway with access being retained for forestry vehicles to pass over the initial northern area of the site into the woodlands beyond. The larger property is a 5 bedroom detached home that will have the majority of the woodland site, the smaller 4 bedroom property will occupy the front section of the site and the lower level garden.

#### PLANNING PERMISSION

Northumberland County Council planning reference – 20/04251/FUL