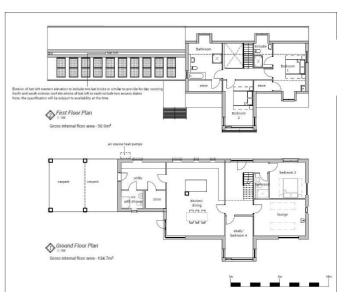

# DESCRIPTION

The development occupies a generous 1.7 acre site on the verge of Holybush Wood. The site enjoys an open and expansive view to the west which should be enhanced further as the development takes place. The development has full planning permission (20/04251/FUL) for the creation of two generously proportioned homes that will enjoy equally spacious south facing gardens that will again benefit from the woodland setting on offer here.

The development has a shared driveway with access being retained for forestry vehicles to pass over the initial northern area of the site into the woodlands beyond. The larger property is a 5 bedroom detached home that will have the majority of the woodland site, the smaller 4 bedroom property will occupy the front section of the site and the lower level garden.

# FREE MARKET APPRAISAL

We would be pleased to provide professional, unbiased advice on the current value and marketing of your existing home.

Ground Floor Plan internal floor area - 46 50m

East Elevation