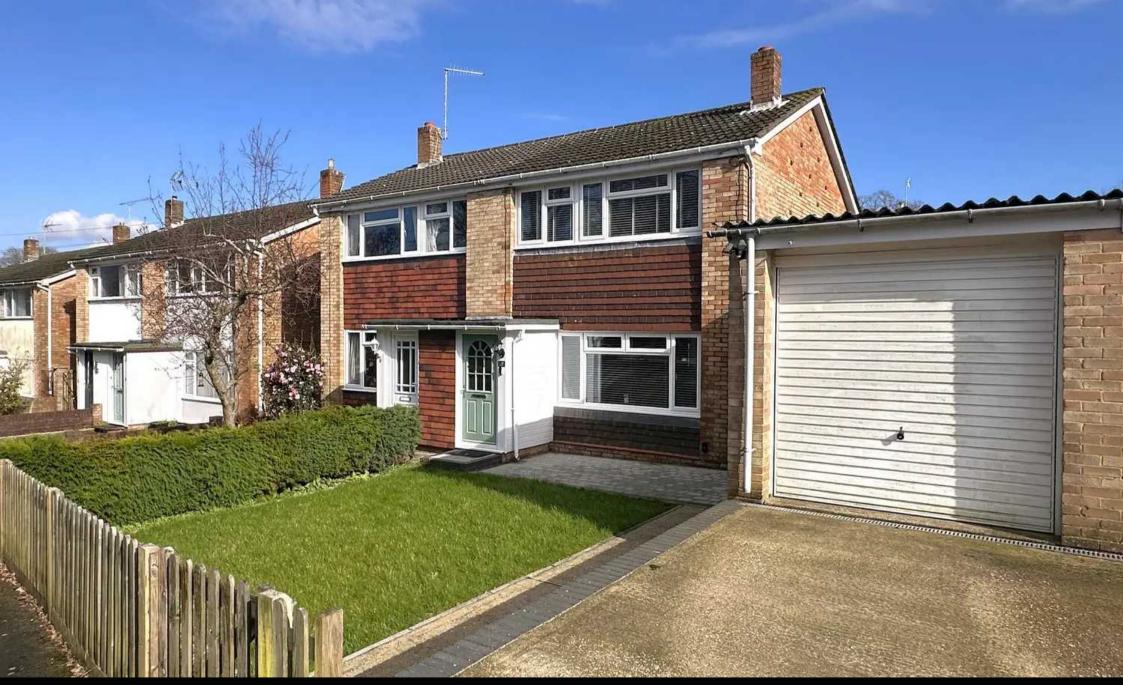

10 Birchdale, Hythe £293,950

## 10 Birchdale

## Hythe, Southampton

This three-bedroom semi-detached house boasts many pleasing improvements and offers plenty of living space, This includes a lounge, a generous kitchen, and UPVC double glazed conservatory with glass roof. The white suite bathroom, replaced uPVC double glazing, gas central heating (from a modern combi boiler) and new carpets all complement the property's updated feel. Outside, there are gardens to both the front and the rear, a single garage and a parking space (set immediately in front of the garage). This home is an excellent potential purchase for buyers seeking a modern, easy maintenance property, and an internal viewing is strongly advised to fully appreciate all the pleasing features on offer.