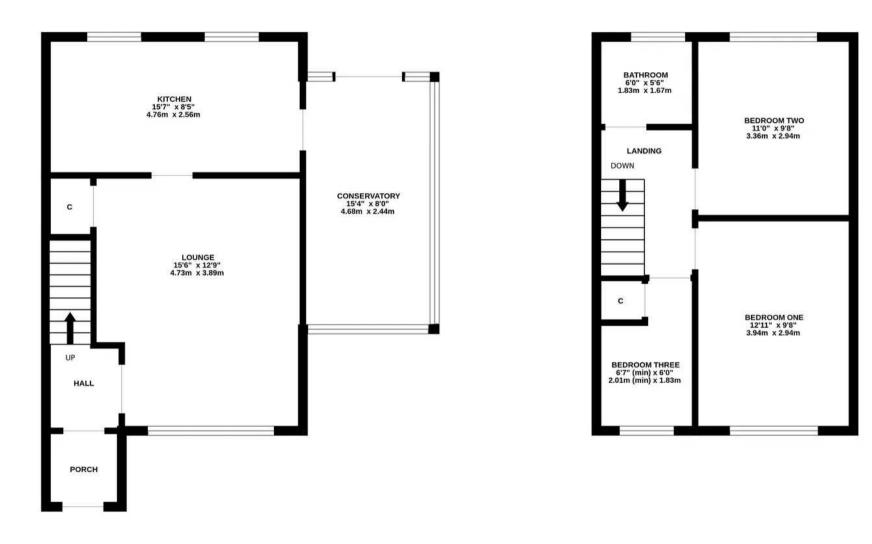

Tenure: Freehold

TOTAL FLOOR AREA : 892 sq.ft. (82.9 sq.m.) approx.

Whilst every attempt has been made to ensure the accuracy of the floorplan contained here, measurements of doors, windows, nooms and any other items are approximate and no responsibility is taken for any error, omission or mis-statement. This plan is for illustrative purposes only and should be used as such by any prospective purchaser. The services, systems and appliances shown have not been tested and no guarantee as to their operability or efficiency can be given. Made with Metropix ©2024