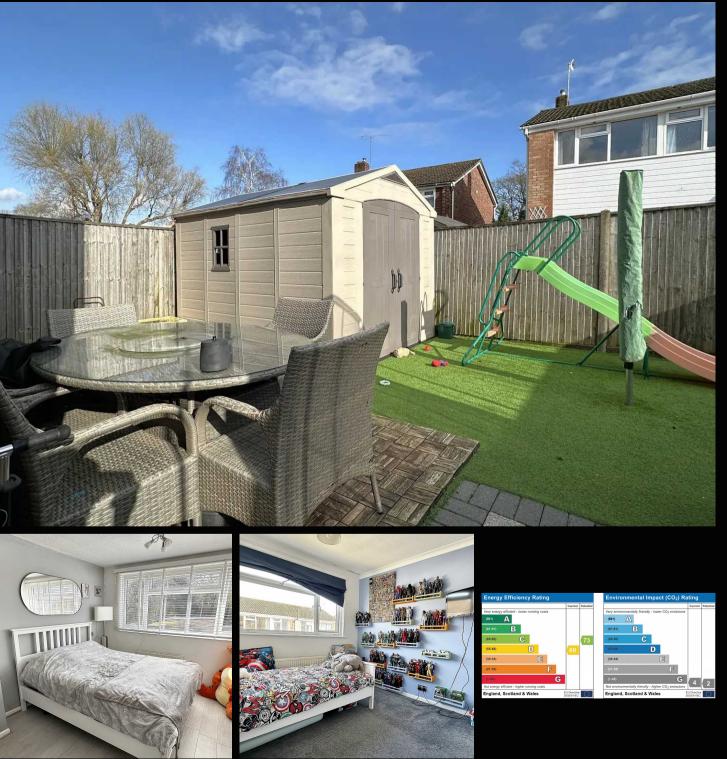

## Hythe, Southampton

This three-bedroom semi-detached house boasts many pleasing improvements and offers plenty of living space, This includes a lounge, a generous kitchen, and UPVC double glazed conservatory with glass roof. The white suite bathroom, replaced uPVC double glazing, gas central heating (from a modern combi boiler) and new carpets all complement the property's updated feel. Outside, there are gardens to both the front and the rear, a single garage and a parking space (set immediately in front of the garage). This home is an excellent potential purchase for buyers seeking a modern, easy maintenance property, and an internal viewing is strongly advised to fully appreciate all the pleasing features on offer.