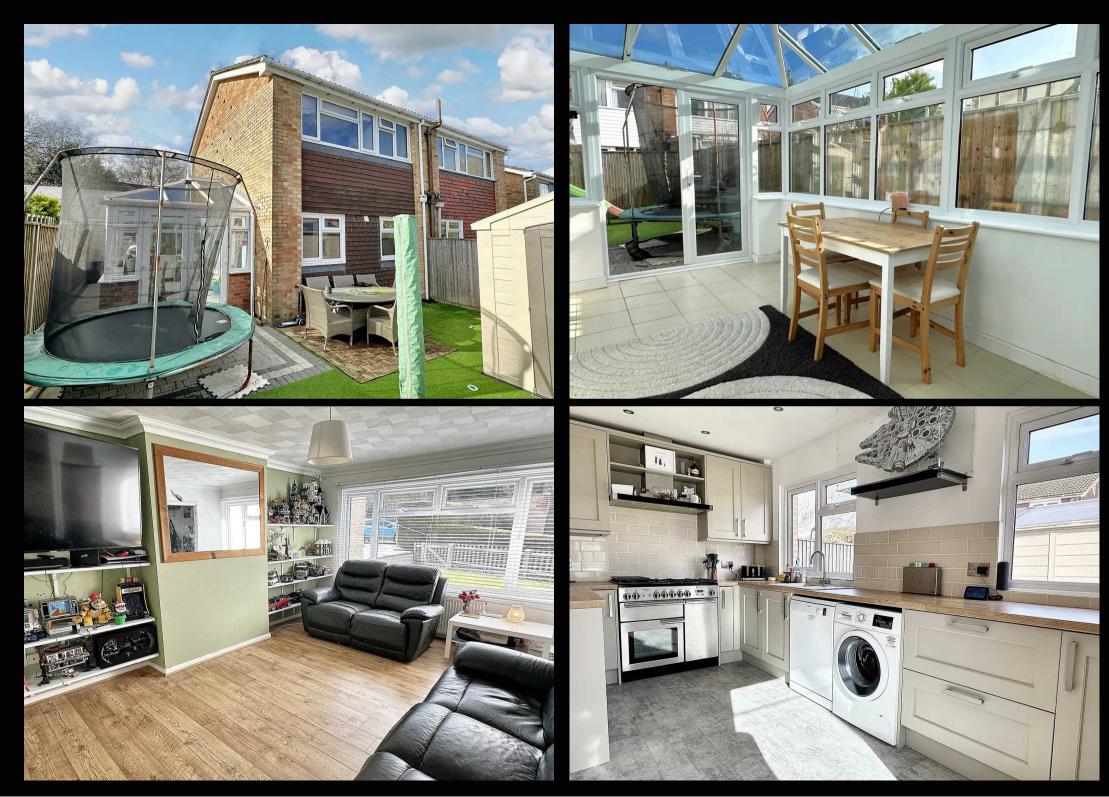

## Hythe, Southampton

This three-bedroom semi-detached house boasts many pleasing improvements and offers plenty of living space, This includes a lounge, a generous kitchen, and UPVC double glazed conservatory with glass roof. The white suite bathroom, replaced uPVC double glazing, gas central heating (from a modern combi boiler) and new carpets all complement the property's updated feel. Outside, there are gardens to both the front and the rear, a single garage and a parking space (set immediately in front of the garage). This home is an excellent potential purchase for buyers seeking a modern, easy maintenance property, and an internal viewing is strongly advised to fully appreciate all the pleasing features on offer.