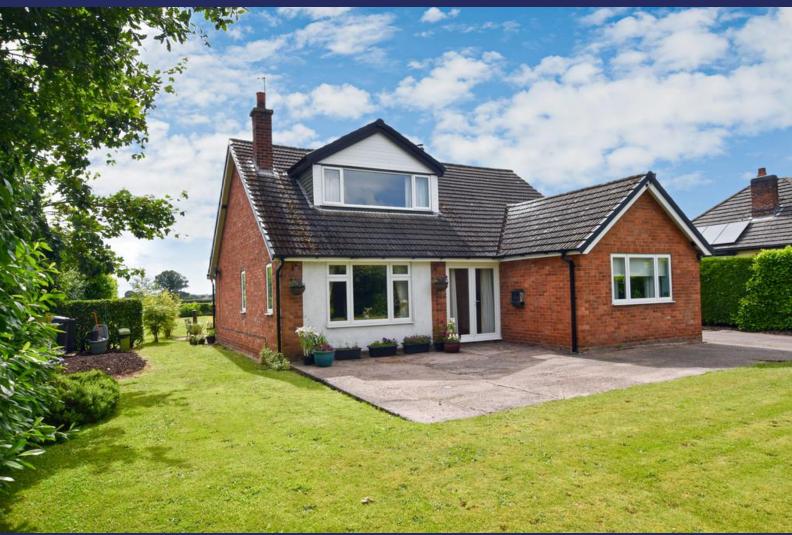

## Disgwylfa, Pipe Gate, TF9 4HU

A light and spacious Four Bedroom Detached Dormer Bungalow with Lounge, Dining Kitchen, a large, attractive wrap-around Garden with far reaching Countryside Views, Garage and Driveway Parking.

#### Overview

- Four Bedroom Detached Dormer Bungalow
- Entrance Hall, Lounge, Dining Kitchen and Utility
- Two Ground Floor Bedrooms, Bathroom
- Two First Floor Bedrooms
- Large, Mature Garden with Patio and Greenhouse
- Garage, Driveway Parking
- Countryside Views
- Council Tax Band , Energy Rating -

Externally, to the front of the property is a lawned Garden that wraps around to the rear of the property giving you a lovely, large Garden with Patio, Kitchen Garden, Pergola — and far-reaching countryside views. There's also a Detached Garage and plenty of Driveway Parking.