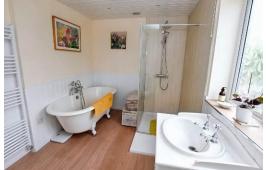

#### **Brief Description**

The front door opens to the central Hallway which has stairs up to the first floor Landing and to your left is the light and spacious Lounge has dual aspect windows and an open fire set in a pretty Art Deco fire surround. To your right are Bedrooms Two and Three - both spacious double rooms - and the Bathroom with free-standing bath and walk-in shower. The Dining Kitchen has French doors out to the rear Garden and the Kitchen has a good range of modern units, space for your oven with extractor over, space for a tall fridge freezer and an alcove fireplace housing a log burning stove. Off the Kitchen is the rear Porch and Utility Cloakroom.