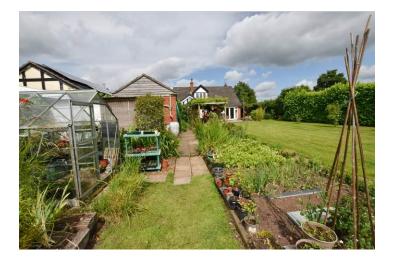

Externally, to the front of the property is a lawned Garden that wraps around to the rear of the property giving you a lovely, large Garden with Patio, Kitchen Garden, Pergola — and far-reaching countryside views. There's also a Detached Garage and plenty of Driveway Parking.