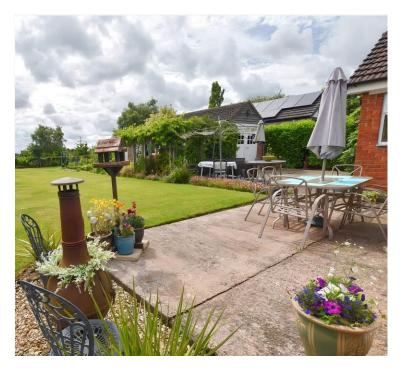

Externally, to the front of the property is a lawned Garden that wraps around to the rear of the property giving you a lovely, large Garden with Patio, Kitchen Garden, Pergola — and far-reaching countryside views. There's also a Detached Garage and plenty of Driveway Parking.