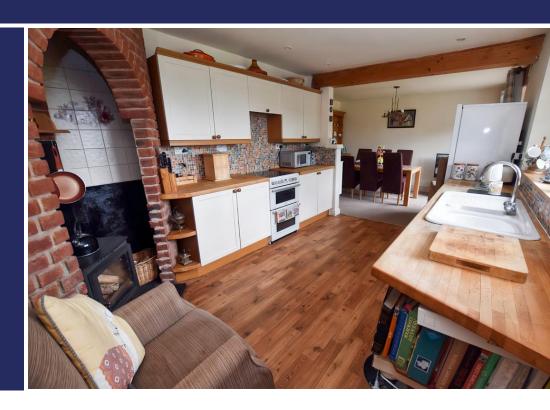

#### **Brief Description**

The front door opens to the central Hallway which has stairs up to the first floor Landing and to your left is the light and spacious Lounge has dual aspect windows and an open fire set in a pretty Art Deco fire surround. To your right are Bedrooms Two and Three - both spacious double rooms - and the Bathroom with free-standing bath and walk-in shower. The Dining Kitchen has French doors out to the rear Garden and the Kitchen has a good range of modern units, space for your oven with extractor over, space for a tall fridge freezer and an alcove fireplace housing a log burning stove. Off the Kitchen is the rear Porch and Utility Cloakroom.