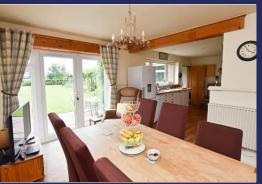

#### **Brief Description**

The front door opens to the central Hallway which has stairs up to the first floor Landing and to your left is the light and spacious Lounge has dual aspect windows and an open fire set in a pretty Art Deco fire surround. To your right are Bedrooms Two and Three - both spacious double rooms - and the Bathroom with free-standing bath and walk-in shower. The Dining Kitchen has French doors out to the rear Garden and the Kitchen has a good range of modern units, space for your oven with extractor over, space for a tall fridge freezer and an alcove fireplace housing a log burning stove. Off the Kitchen is the rear Porch and Utility Cloakroom.