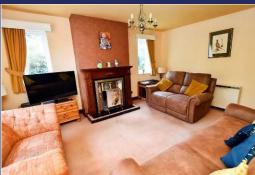

#### **Brief Description**

The front door opens to the central Hallway which has stairs up to the first floor Landing and to your left is the light and spacious Lounge has dual aspect windows and an open fire set in a pretty Art Deco fire surround. To your right are Bedrooms Two and Three - both spacious double rooms - and the Bathroom with free-standing bath and walk-in shower. The Dining Kitchen has French doors out to the rear Garden and the Kitchen has a good range of modern units, space for your oven with extractor over, space for a tall fridge freezer and an alcove fireplace housing a log burning stove. Off the Kitchen is the rear Porch and Utility Cloakroom.