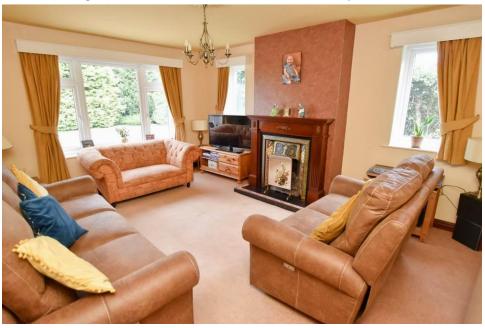

#### **Brief Description**

The front door opens to the central Hallway which has stairs up to the first floor Landing and to your left is the light and spacious Lounge has dual aspect windows and an open fire set in a pretty Art Deco fire surround. To your right are Bedrooms Two and Three - both spacious double rooms - and the Bathroom with free-standing bath and walk-in shower. The Dining Kitchen has French doors out to the rear Garden and the Kitchen has a good range of modern units, space for your oven with extractor over, space for a tall fridge freezer and an alcove fireplace housing a log burning stove. Off the Kitchen is the rear Porch and Utility Cloakroom.