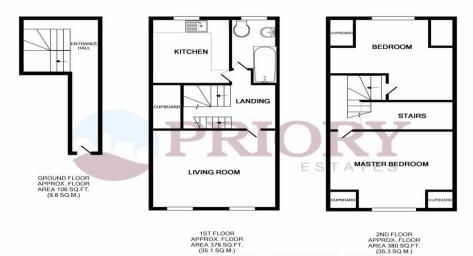

**Frinton Office** 

88 Connaught Avenue Frinton-on-Sea Essex CO13 9PT Tel: (01255) 677688 Harwich Office 147 High Street Harwich Essex CO12 3AX Tel: (01255) 506655

(35.1 SQ.M.)

TOTAL APPROX. FLOOR AREA 864 SQ.FT. (80.2 SQ.M.)

Whilst every attempt has been made to ensure the accuracy of the floor plan contained here, measurements of doors, windows, rooms and any other litems are approximate and no responsibility is taken for any error, omission, or mis-statement. This plan is for illustrative purposes only and should be used as such by any prospective purchaser. The services, systems and appliances shown have not been tested and no guarantee as to their operability or efficiency can be given Made with Metropix EQUA.

### Accommodation

Accommodation:
Entrance Hallway
Lounge (4.69m x 3.37m)
Kitchen/Breakfast room (3.06mx 2.46m)
Bathroom (1.52m x 2.76m)
Bedroom One (4.27m x 3.96m)
Bedroom Two (4.27m x 3.67)