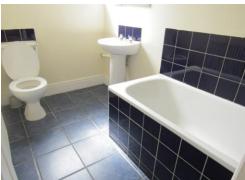

### Accommodation

Accommodation:
Entrance Hallway
Lounge (4.69m x 3.37m)
Kitchen/Breakfast room (3.06mx 2.46m)
Bathroom (1.52m x 2.76m)
Bedroom One (4.27m x 3.96m)
Bedroom Two (4.27m x 3.67)