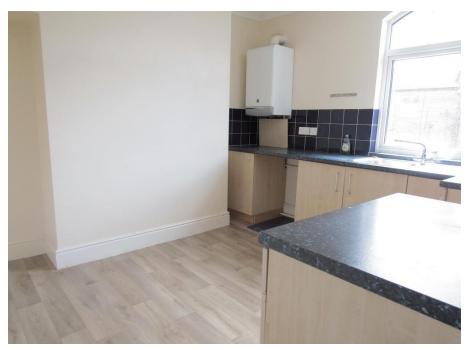

### Accommodation

Accommodation:
Entrance Hallway
Lounge (4.69m x 3.37m)
Kitchen/Breakfast room (3.06mx 2.46m)
Bathroom (1.52m x 2.76m)
Bedroom One (4.27m x 3.96m)
Bedroom Two (4.27m x 3.67)