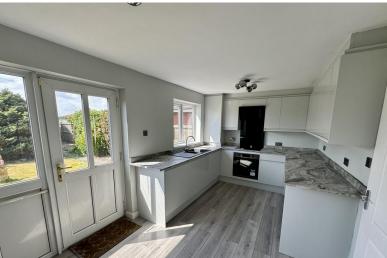

DINING KITCHEN

16' 7" x 8' 9" (5.05m x 2.67m) Modern fitted wall and base units with complimentary work surfaces. Integral dishwasher, washing machine and fridge freezer. Electric oven, induction hob and extractor hood. Feature contemporary black sink and drainer unit with mixer tap. Feature led lighting. UPVC double glazed windows and door leading out to the back garden. Central heating radiator. Laminate flooring.