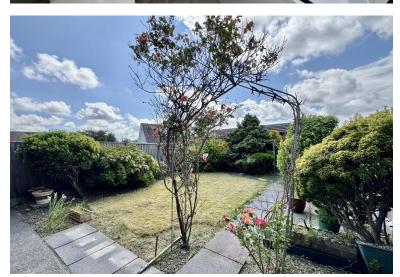

#### **EXTERNAL**

Off street parking to the front of the property. Established planted borders. Good sized enclosed West facing garden to the rear, mainly laid to lawn, paved patio area and planted mature borders. Side access gate.