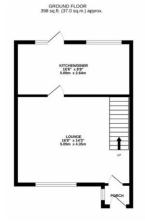

#### **ENTRANCE PORCH**

UPVC double glazed front entrance door.

#### LOUNGE

16' 8" x 14' 4" (5.08m x 4.37m) UPVC double glazed window to the front elevation. Media wall unit housing a 55' inch television and modern living flame electric fire. Contemporary radiator. Laminate flooring.

DINING KITCHEN

16' 7" x 8' 9" (5.05m x 2.67m) Modern fitted wall and base units with complimentary work surfaces. Integral dishwasher, washing machine and fridge freezer. Electric oven, induction hob and extractor hood. Feature contemporary black sink and drainer unit with mixer tap. Feature led lighting. UPVC double glazed windows and door leading out to the back garden. Central heating radiator. Laminate flooring.