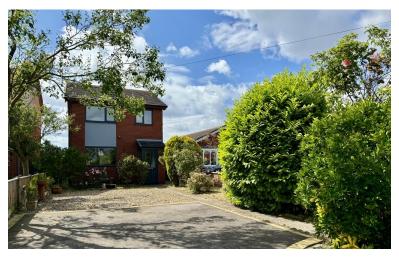

## **Property Description**

Modern detached three bedroom family home which has been fully refurbished throughout. The accommodation briefly comprises entrance porch, lounge, modern dining kitchen, three bedrooms and modern family bathroom. The property also boasts a good size enclosed West facing garden, off street parking for two vehicles at the front and a garage to the rear. No chain involved. Internal viewing highly recommended

#### **EXTERNAL**

Off street parking to the front of the property. Established planted borders. Good sized enclosed West facing garden to the rear, mainly laid to lawn, paved patio area and planted mature borders. Side access gate.