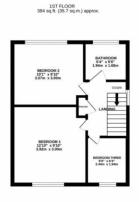

#### STAIRS AND LANDING

Storage cupboard. UPVC double glazed window.

#### BEDROOM ONE

12' 10"  $\times$  9' 10" (3.91m  $\times$  3m) UPVC double glazed window to the front elevation. Central heating radiator.

#### **BEDROOM TWO**

10' 1" x 9' 10" (3.07m x 3m) UPVC double glazed window to the rear. Central heating radiator.

#### BEDROOM THREE

8' 0" x 6' 4" (2.44m x 1.93m) UPVC double glazed window. Central heating radiator.

#### **BATHROOM**

Modern three piece suite comprising of L shaped bath with shower over and screen, low flush wc and vanity sink unit. Chrome heated towel rail. Modern part tiled walls. UPVC double glazed window.