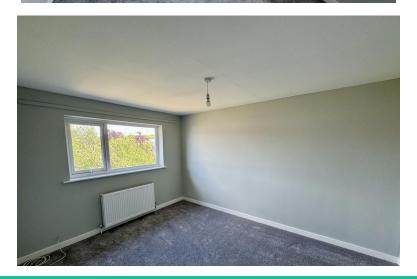

#### LOUNGE

16' 8" x 14' 4" (5.08m x 4.37m) UPVC double glazed window to the front elevation. Media wall unit housing a 55' inch television and modern living flame electric fire. Contemporary radiator. Laminate flooring.

#### BEDROOM ONE

12' 10"  $\times$  9' 10" (3.91m  $\times$  3m) UPVC double glazed window to the front elevation. Central heating radiator.