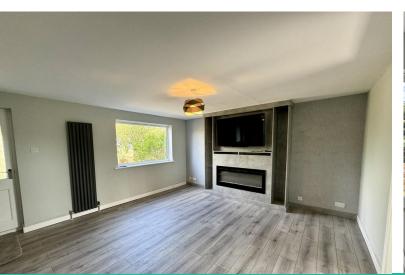

#### LOUNGE

16' 8" x 14' 4" (5.08m x 4.37m) UPVC double glazed window to the front elevation. Media wall unit housing a 55' inch television and modern living flame electric fire. Contemporary radiator. Laminate flooring.