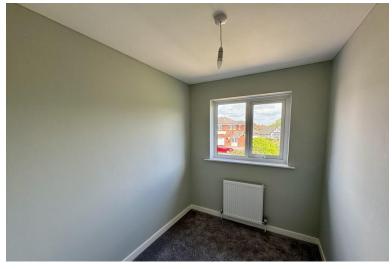

#### **BEDROOM TWO**

10' 1" x 9' 10" (3.07m x 3m) UPVC double glazed window to the rear. Central heating radiator.

#### BEDROOM THREE

8' 0" x 6' 4" (2.44m x 1.93m) UPVC double glazed window. Central heating radiator.