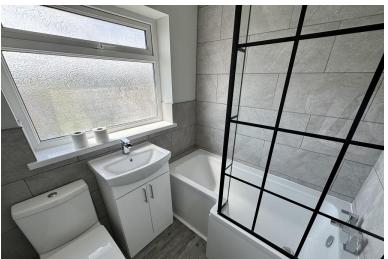

#### **BATHROOM**

Modern three piece suite comprising of L shaped bath with shower over and screen, low flush wc and vanity sink unit. Chrome heated towel rail. Modern part tiled walls. UPVC double glazed window.