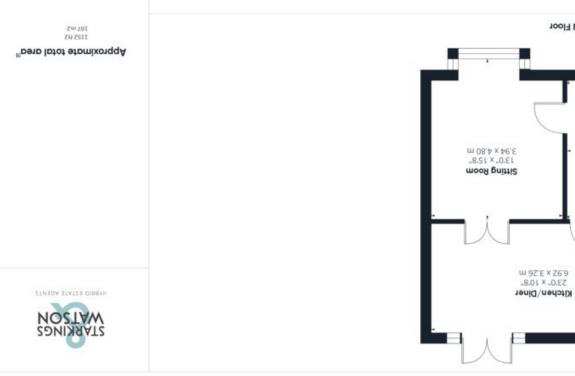

#### **IN SUMMARY**

Offering in the region of 1152 SQ FT of internal space, this DETACHED FOUR BEDROOM HOME is presented in EXCELLENT ORDER THROUGHOUT, built by BENNETT HOMES in 2016, still has some of the NHBC remaining! The house is located within a quiet position and features DRIVEWAY PARKING for multiple vehicles to the side and GARAGE as well as wonderful PRIVATE LOW MAINTENANCE rear gardens. Internally there is a spacious entrance hallway with W/C, main sitting room with a BAY WINDOW as well as a BRIGHT and WELCOMING open plan kitchen/dining room to the rear opening onto the garden. On the first floor you will find FOUR AMPLE BEDROOMS, a family bathroom as well as EN-SUITE shower room. The house benefits from mains gas fired central heating and uPVC double glazing.

### THE GRAND TOUR

Entering the home via the main entrance door to the front there is a very welcoming and spacious entrance hallway with stairs to the first floor landing and w/c. To the right of the hallway is the main sitting room with a bay window to the front as well as feature wall mounted electric fire and internal double doors into the kitchen/diner to the rear. The kitchen/dining room is also accessed from the hallway and offers plenty of space for dining with double doors onto the garden. The kitchen area features a modern fitted kitchen with a range of units and rolled edge worktops over as well as double electric oven, gas hob, dishwasher and space for fridge/freezer and washing machine. Heading up to the first floor landing you will find two built in storage cupboards as well as access to all bedrooms. To the front there is a single bedroom currently used as an office as well as the main double bedroom with fitted wardrobes and an en-suite shower room. To the rear of the house there are two further bedrooms as well as the family bathroom with a bath and shower over.

starkingsandwatson.co.uk

Ground Floor

m f1.5 x 00.0 3.0. × 0.10.

MC

m 01.4 x 48.1

.9.ELX.0.9 Hallway

٠

Floor 1

OIBVEEE390 figure for illustrative purposes only.

approximate, not to scale. This floor ensure accuracy, all measurements are

While every attempt has been made to

retraces brief and terraces (1)