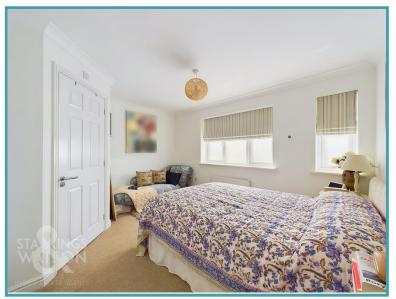

### THE GRAND TOUR

Entering the home via the main entrance door to the front there is a very welcoming and spacious entrance hallway with stairs to the first floor landing and w/c. To the right of the hallway is the main sitting room with a bay window to the front as well as feature wall mounted electric fire and internal double doors into the kitchen/diner to the rear. The kitchen/dining room is also accessed from the hallway and offers plenty of space for dining with double doors onto the garden. The kitchen area features a modern fitted kitchen with a range of units and rolled edge worktops over as well as double electric oven, gas hob, dishwasher and space for fridge/freezer and washing machine. Heading up to the first floor landing you will find two built in storage cupboards as well as access to all bedrooms. To the front there is a single bedroom currently used as an office as well as the main double bedroom with fitted wardrobes and an en-suite shower room. To the rear of the house there are two further bedrooms as well as the family bathroom with a bath and shower over.