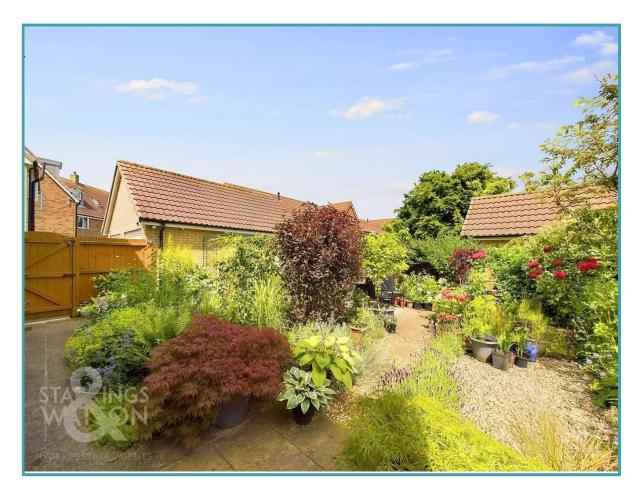

#### THE GREAT OUTDOORS

The private and fully enclosed rear garden is very well presented being low maintenance with no lawn as well as a large array of shrubs, ornamental trees and plants. There are two paved patio seating areas ideal for outside dining as well as outside lighting, outside

tap, wooden fencing enclosing the garden and gated side access to the driveway as well as rear access to the garage.