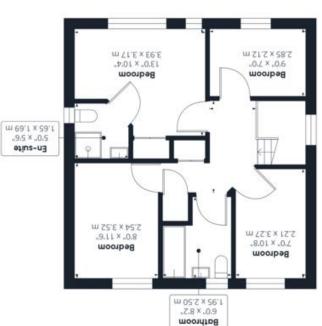

#### **IN SUMMARY**

Offering in the region of 1152 SQ FT of internal space, this DETACHED FOUR BEDROOM HOME is presented in EXCELLENT ORDER THROUGHOUT, built by BENNETT HOMES in 2016, still has some of the NHBC remaining! The house is located within a quiet position and features DRIVEWAY PARKING for multiple vehicles to the side and GARAGE as well as wonderful PRIVATE LOW MAINTENANCE rear gardens. Internally there is a spacious entrance hallway with W/C, main sitting room with a BAY WINDOW as well as a BRIGHT and WELCOMING open plan kitchen/dining room to the rear opening onto the garden. On the first floor you will find FOUR AMPLE BEDROOMS, a family bathroom as well as EN-SUITE shower room. The house benefits from mains gas fired central heating and uPVC double glazing.

### THE GRAND TOUR

Entering the home via the main entrance door to the front there is a very welcoming and spacious entrance hallway with stairs to the first floor landing and w/c. To the right of the hallway is the main sitting room with a bay window to the front as well as feature wall mounted electric fire and internal double doors into the kitchen/diner to the rear. The kitchen/dining room is also accessed from the hallway and offers plenty of space for dining with double doors onto the garden. The kitchen area features a modern fitted kitchen with a range of units and rolled edge worktops over as well as double electric oven, gas hob, dishwasher and space for fridge/freezer and washing machine. Heading up to the first floor landing you will find two built in storage cupboards as well as access to all bedrooms. To the front there is a single bedroom currently used as an office as well as the main double bedroom with fitted wardrobes and an en-suite shower room. To the rear of the house there are two further bedrooms as well as the family bathroom with a bath and shower over.

OIBVEEE390 figure for illustrative purposes only.

approximate, not to scale. This floor ensure accuracy, all measurements are

While every attempt has been made to

retraces brief and terraces (1)