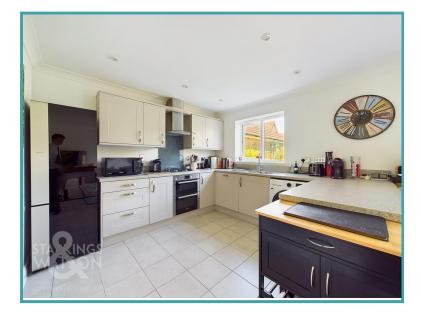

### THE GRAND TOUR

Entering the home via the main entrance door to the front there is a very welcoming and spacious entrance hallway with stairs to the first floor landing and w/c. To the right of the hallway is the main sitting room with a bay window to the front as well as feature wall mounted electric fire and internal double doors into the kitchen/diner to the rear. The kitchen/dining room is also accessed from the hallway and offers plenty of space for dining with double doors onto the garden. The kitchen area features a modern fitted kitchen with a range of units and rolled edge worktops over as well as double electric oven, gas hob, dishwasher and space for fridge/freezer and washing machine. Heading up to the first floor landing you will find two built in storage cupboards as well as access to all bedrooms. To the front there is a single bedroom currently used as an office as well as the main double bedroom with fitted wardrobes and an en-suite shower room. To the rear of the house there are two further bedrooms as well as the family bathroom with a bath and shower over.