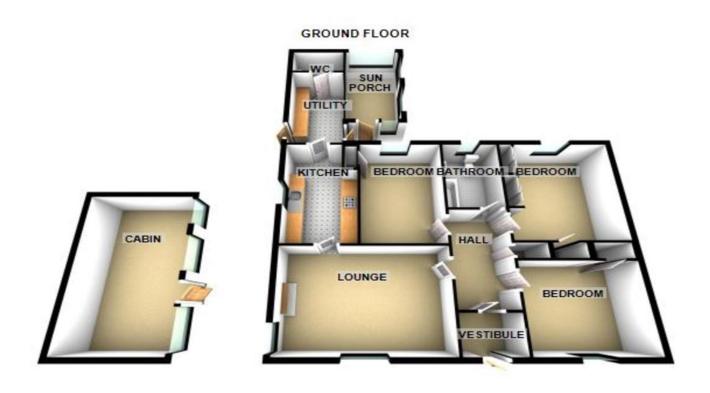

# Floorplans

## Property Room Sizes

### VESTIBULE

3'4" x 3' 0" (1.02m x 0.91m)

### HALL

11' 10" x 5' 3" (3.61m x 1.6m)

### LOUNGE

15'8" x 11'2" (4.78m x 3.4m)

### **KITCHEN**

13' 4" x 7' 11" (4.06m x 2.41m)

### UTILITY ROOM

15' 1" x 5' 11" (4.6m x 1.8m)

### WC

5' 10" x 3' 4" (1.78m x 1.02m)

### **PORCH**

10'6" x 5' 11" (3.2m x 1.8m)

### **BEDROOM**

12' 7" x 9' 6" (3.84m x 2.9m)

### **BEDROOM**

11' 4" x 9' 11" (3.45m x 3.02m)

### **BEDROOM**

13' 2" x 8' 4" (4.01m x 2.54m)

### **BATROOM**

8'3" x 5' 2" (2.51m x 1.57m)

### CABIN

15' 6" x 9' 0" (4.72m x 2.74m)

PLEASE NOTE: These particulars whilst believed to be accurate are set out as a general outline only for guidance and do not constitute any part of an offer or contract intending, purchasers should not rely on them as statements or representations of fact, but must satisfy themselves by inspection or otherwise as to their accuracy. No person in this firm's employment has the authority to make or give representation or warranty in respect of the property. All roomsizes are approximate and for general guidance only. They cannot be relied upon for fitting carpets, fumiture etc.