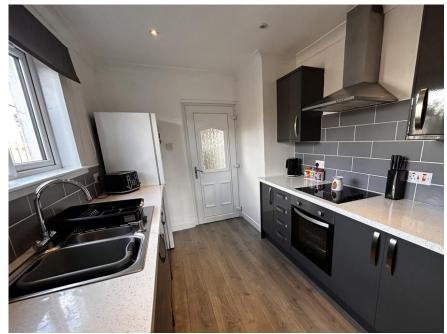

# Property Summary

We are delighted to bring to the market this IMMACUALTELY PRESENTED SEMI DETAHCED THREE BEDROOM BUNGALOW situated within a desirable residential area in the village of Stanley.

The property offers well proportioned accommodation comprising entrance vestibule; hall with storage cupboard and hatch providing access to the attic via a Ramsay style ladder; bright lounge with feature fireplace; contemporary kitchen with integrated oven, hob, extractor and dishwasher; utility room; WC; Sun Porch; 3 Double Bedrooms and modern family bathroom.

### **KITCHEN**

13' 4" x 7' 11" (4.06m x 2.41m)