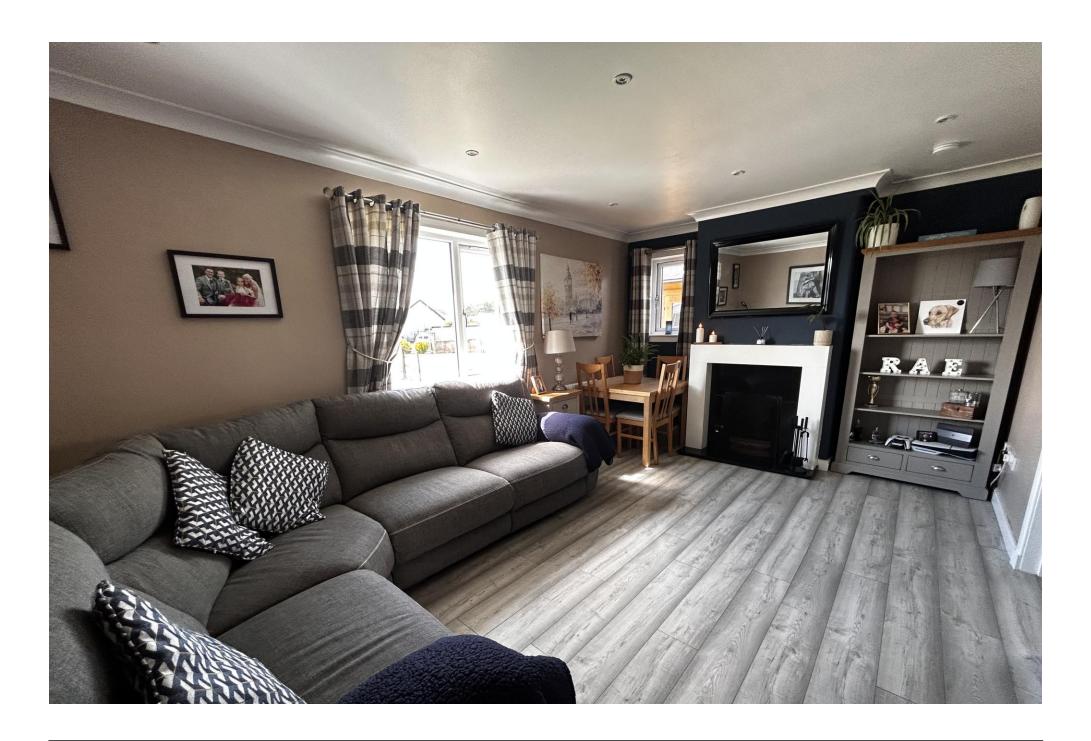

# Property Summary

We are delighted to bring to the market this IMMACUALTELY PRESENTED SEMI DETAHCED THREE BEDROOM BUNGALOW situated within a desirable residential area in the village of Stanley.

The property offers well proportioned accommodation comprising entrance vestibule; hall with storage cupboard and hatch providing access to the attic via a Ramsay style ladder; bright lounge with feature fireplace; contemporary kitchen with integrated oven, hob, extractor and dishwasher; utility room; WC; Sun Porch; 3 Double Bedrooms and modern family bathroom.

### LOUNGE

15'8" x 11'2" (4.78m x 3.4m)