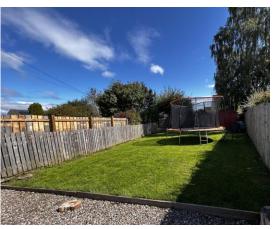

There is electric heating and double glazing throughout.

Externally there is a large driveway providing off street parking for several vehicles.

The large rear garden is enclosed and a mixture of gravel chips, lawn and 2 areas of raised decking providing an ideal haven for relaxation and socialising with friends.

## Key property features

- Immaculately presented
- **У** Semi Detached Bungalow
- Contemporary Kitchen
- **∀** Bright Lounge
- ✓ 3 Double Bedrooms
- **✓** Modern Bathroom
- ♥ Utility Room, WC & Porch
- ✓ Large Garden with attractive decking
- ❤ Cabin with power, light, Double Glazing & Heating
- ✓ Driveway providing parking for several vehicles