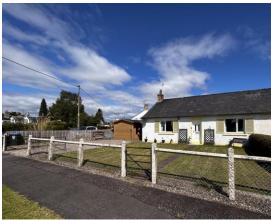

There is electric heating and double glazing throughout.

Externally there is a large driveway providing off street parking for several vehicles.

The large rear garden is enclosed and a mixture of gravel chips, lawn and 2 areas of raised decking providing an ideal haven for relaxation and socialising with friends.

## Key property features

- Immaculately presented
- **У** Semi Detached Bungalow
- Contemporary Kitchen
- **∀** Bright Lounge
- ✓ 3 Double Bedrooms
- **✓** Modern Bathroom
- ♥ Utility Room, WC & Porch
- ✓ Large Garden with attractive decking
- ❤ Cabin with power, light, Double Glazing & Heating
- ✓ Driveway providing parking for several vehicles