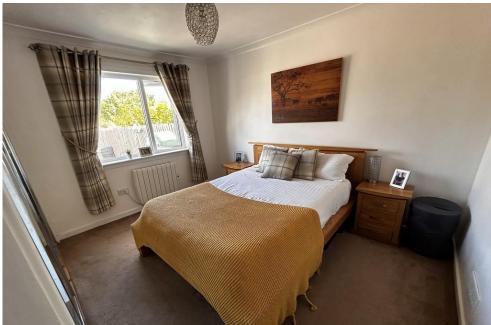

### **BEDROOM**

12' 7" x 9' 6" (3.84m x 2.9m)

### **BEDROOM**

11' 4" x 9' 11" (3.45m x 3.02m)

### **BEDROOM**

13' 2" x 8' 4" (4.01m x 2.54m)