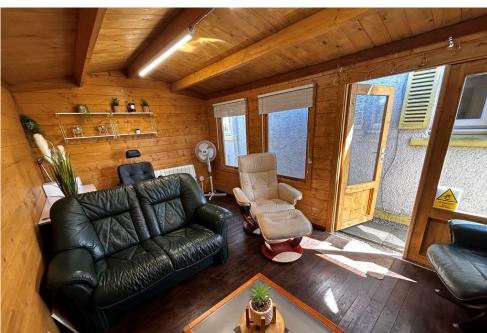

## Key property features

- Immaculately presented
- **У** Semi Detached Bungalow
- Contemporary Kitchen
- **∀** Bright Lounge
- ✓ 3 Double Bedrooms
- **✓** Modern Bathroom
- ♥ Utility Room, WC & Porch
- ✓ Large Garden with attractive decking
- ❤ Cabin with power, light, Double Glazing & Heating
- ✓ Driveway providing parking for several vehicles

### CABIN

15' 6" x 9' 0" (4.72m x 2.74m)

PLEASE NOTE: These particulars whilst believed to be accurate are set out as a general outline only for guidance and do not constitute any part of an offer or contract intending, purchasers should not rely on them as statements or representations of fact, but must satisfy themselves by inspection or otherwise as to their accuracy. No person in this firm's employment has the authority to make or give representation or warranty in respect of the property. All roomsizes are approximate and for general guidance only. They cannot be relied upon for fitting carpets, fumiture etc.