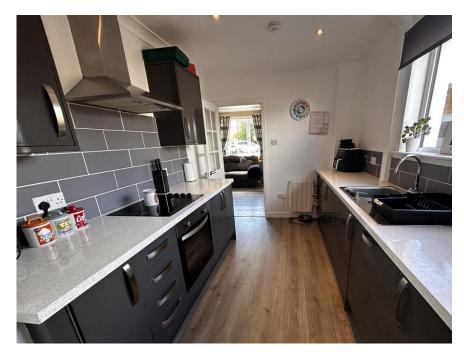

# Property Summary

We are delighted to bring to the market this IMMACUALTELY PRESENTED SEMI DETAHCED THREE BEDROOM BUNGALOW situated within a desirable residential area in the village of Stanley.

The property offers well proportioned accommodation comprising entrance vestibule; hall with storage cupboard and hatch providing access to the attic via a Ramsay style ladder; bright lounge with feature fireplace; contemporary kitchen with integrated oven, hob, extractor and dishwasher; utility room; WC; Sun Porch; 3 Double Bedrooms and modern family bathroom.

### **KITCHEN**

13' 4" x 7' 11" (4.06m x 2.41m)