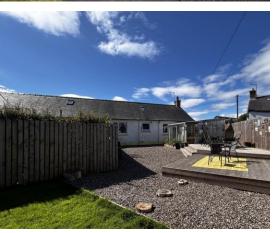

There is electric heating and double glazing throughout.

Externally there is a large driveway providing off street parking for several vehicles.

The large rear garden is enclosed and a mixture of gravel chips, lawn and 2 areas of raised decking providing an ideal haven for relaxation and socialising with friends.

## Key property features

- Immaculately presented
- **У** Semi Detached Bungalow
- Contemporary Kitchen
- **∀** Bright Lounge
- ✓ 3 Double Bedrooms
- **✓** Modern Bathroom
- ♥ Utility Room, WC & Porch
- ✓ Large Garden with attractive decking
- ❤ Cabin with power, light, Double Glazing & Heating
- ✓ Driveway providing parking for several vehicles