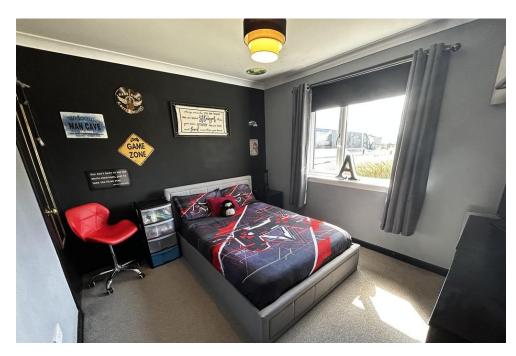

### **BEDROOM**

12' 7" x 9' 6" (3.84m x 2.9m)

### **BEDROOM**

11' 4" x 9' 11" (3.45m x 3.02m)

### **BEDROOM**

13' 2" x 8' 4" (4.01m x 2.54m)