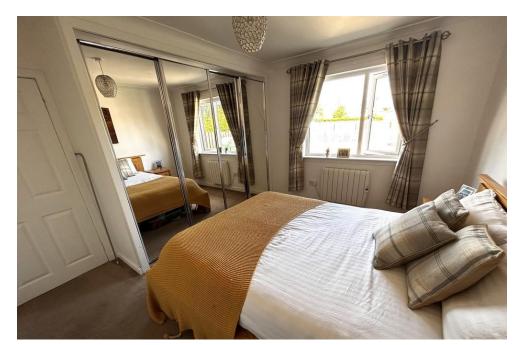

### **BEDROOM**

12' 7" x 9' 6" (3.84m x 2.9m)

### **BEDROOM**

11' 4" x 9' 11" (3.45m x 3.02m)

### **BEDROOM**

13' 2" x 8' 4" (4.01m x 2.54m)