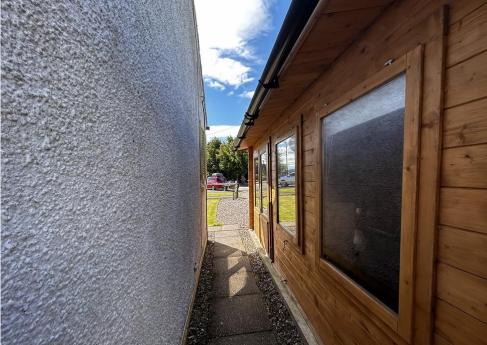

There is electric heating and double glazing throughout.

Externally there is a large driveway providing off street parking for several vehicles.

The large rear garden is enclosed and a mixture of gravel chips, lawn and 2 areas of raised decking providing an ideal haven for relaxation and socialising with friends.

### CABIN

15' 6" x 9' 0" (4.72m x 2.74m)

PLEASE NOTE: These particulars whilst believed to be accurate are set out as a general outline only for guidance and do not constitute any part of an offer or contract intending, purchasers should not rely on them as statements or representations of fact, but must satisfy themselves by inspection or otherwise as to their accuracy. No person in this firm's employment has the authority to make or give representation or warranty in respect of the property. All roomsizes are approximate and for general guidance only. They cannot be relied upon for fitting carpets, fumiture etc.