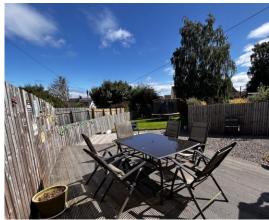

There is electric heating and double glazing throughout.

Externally there is a large driveway providing off street parking for several vehicles.

The large rear garden is enclosed and a mixture of gravel chips, lawn and 2 areas of raised decking providing an ideal haven for relaxation and socialising with friends.

## Key property features

- Immaculately presented
- **У** Semi Detached Bungalow
- Contemporary Kitchen
- **∀** Bright Lounge
- ✓ 3 Double Bedrooms
- **✓** Modern Bathroom
- ♥ Utility Room, WC & Porch
- ✓ Large Garden with attractive decking
- ❤ Cabin with power, light, Double Glazing & Heating
- ✓ Driveway providing parking for several vehicles