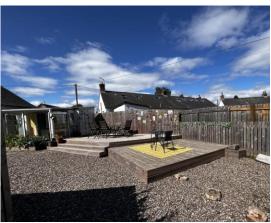

There is electric heating and double glazing throughout.

Externally there is a large driveway providing off street parking for several vehicles.

The large rear garden is enclosed and a mixture of gravel chips, lawn and 2 areas of raised decking providing an ideal haven for relaxation and socialising with friends.

## Key property features

- Immaculately presented
- **У** Semi Detached Bungalow
- Contemporary Kitchen
- **∀** Bright Lounge
- ✓ 3 Double Bedrooms
- **✓** Modern Bathroom
- ♥ Utility Room, WC & Porch
- ✓ Large Garden with attractive decking
- ❤ Cabin with power, light, Double Glazing & Heating
- ✓ Driveway providing parking for several vehicles