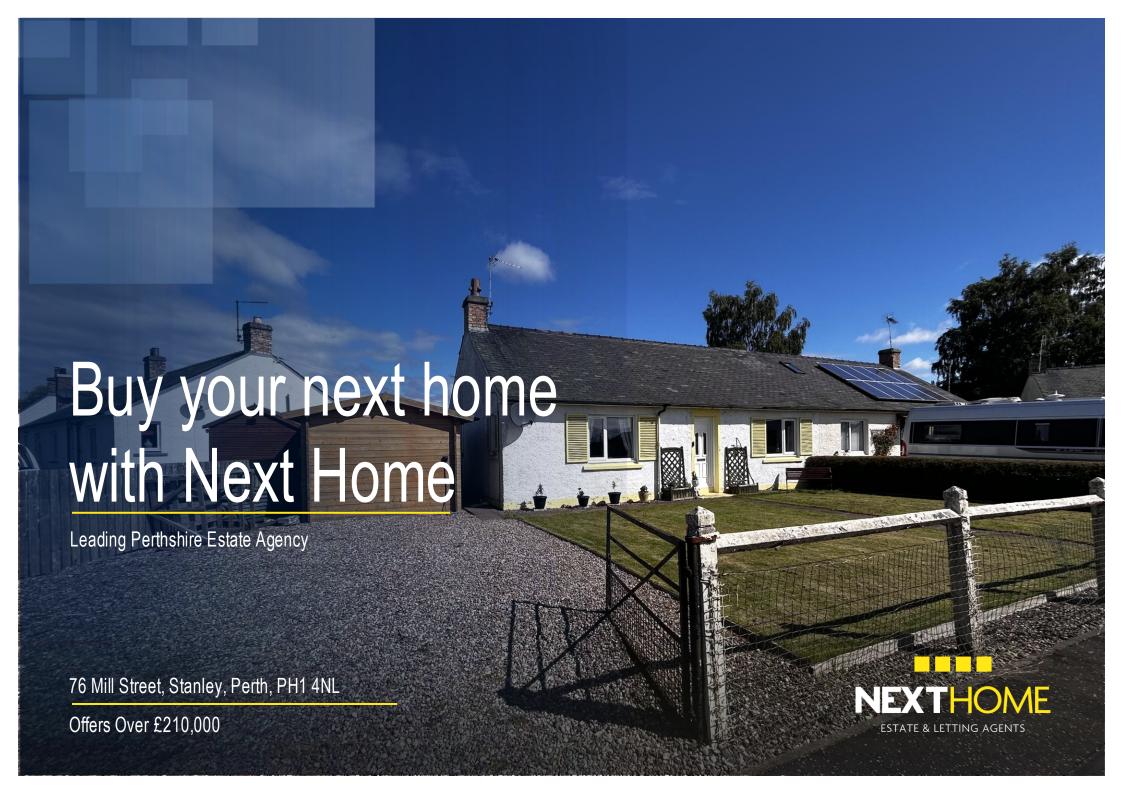

# Property Summary

We are delighted to bring to the market this IMMACUALTELY PRESENTED SEMI DETAHCED THREE BEDROOM BUNGALOW situated within a desirable residential area in the village of Stanley.

The property offers well proportioned accommodation comprising entrance vestibule; hall with storage cupboard and hatch providing access to the attic via a Ramsay style ladder; bright lounge with feature fireplace; contemporary kitchen with integrated oven, hob, extractor and dishwasher; utility room; WC; Sun Porch; 3 Double Bedrooms and modern family bathroom.

There is electric heating and double glazing throughout.

Externally there is a large driveway providing off street parking for several vehicles.

The large rear garden is enclosed and a mixture of gravel chips, lawn and 2 areas of raised decking providing an ideal haven for relaxation and socialising with friends.

## Key property features

- Immaculately presented
- **У** Semi Detached Bungalow
- Contemporary Kitchen
- **∀** Bright Lounge
- ✓ 3 Double Bedrooms
- **✓** Modern Bathroom
- ♥ Utility Room, WC & Porch
- ✓ Large Garden with attractive decking
- ❤ Cabin with power, light, Double Glazing & Heating
- ✓ Driveway providing parking for several vehicles