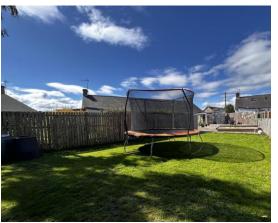

There is electric heating and double glazing throughout.

Externally there is a large driveway providing off street parking for several vehicles.

The large rear garden is enclosed and a mixture of gravel chips, lawn and 2 areas of raised decking providing an ideal haven for relaxation and socialising with friends.

## Key property features

- Immaculately presented
- **У** Semi Detached Bungalow
- Contemporary Kitchen
- **∀** Bright Lounge
- ✓ 3 Double Bedrooms
- **✓** Modern Bathroom
- ♥ Utility Room, WC & Porch
- ✓ Large Garden with attractive decking
- ❤ Cabin with power, light, Double Glazing & Heating
- ✓ Driveway providing parking for several vehicles