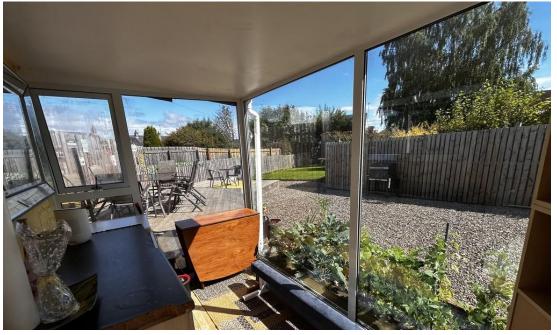

There is electric heating and double glazing throughout.

Externally there is a large driveway providing off street parking for several vehicles.

The large rear garden is enclosed and a mixture of gravel chips, lawn and 2 areas of raised decking providing an ideal haven for relaxation and socialising with friends.

## Key property features

- Immaculately presented
- **У** Semi Detached Bungalow
- Contemporary Kitchen
- **∀** Bright Lounge
- ✓ 3 Double Bedrooms
- **✓** Modern Bathroom
- ♥ Utility Room, WC & Porch
- ✓ Large Garden with attractive decking
- ❤ Cabin with power, light, Double Glazing & Heating
- ✓ Driveway providing parking for several vehicles

### CABIN

15' 6" x 9' 0" (4.72m x 2.74m)

PLEASE NOTE: These particulars whilst believed to be accurate are set out as a general outline only for guidance and do not constitute any part of an offer or contract intending, purchasers should not rely on them as statements or representations of fact, but must satisfy themselves by inspection or otherwise as to their accuracy. No person in this firm's employment has the authority to make or give representation or warranty in respect of the property. All roomsizes are approximate and for general guidance only. They cannot be relied upon for fitting carpets, fumiture etc.