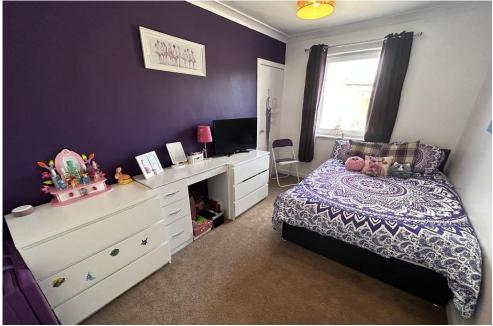

### **BEDROOM**

12' 7" x 9' 6" (3.84m x 2.9m)

### **BEDROOM**

11' 4" x 9' 11" (3.45m x 3.02m)

### **BEDROOM**

13' 2" x 8' 4" (4.01m x 2.54m)