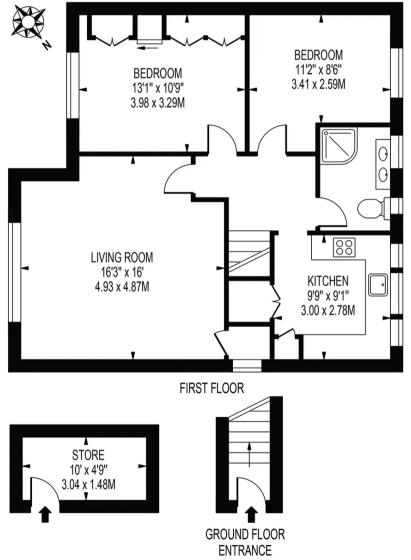

## **COLLIER CLOSE**

APPROXIMATE GROSS INTERNAL FLOOR AREA: 759 SQ FT - 70.52 SQ M

(EXCLUDING STORE)

APPROXIMATE GROSS INTERNAL FLOOR AREA OF STORE: 48 SQ FT - 4.50 SQ M

FOR ILLUSTRATION PURPOSES ONLY