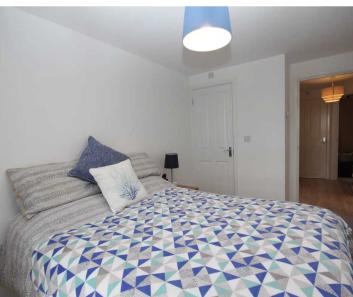

### **Bedroom One**

11' 11" x 8' 2" (3.63m x 2.49m)

Carpeted with smooth walls and a smooth ceiling. A large front aspect window, again providing a gorgeous view of the dock. A radiator and a door leading through to the en-suite shower room.

### **Bedroom Two**

11' 2" x 10' 4" (3.40m x 3.15m)

Carpeted with smooth walls and a smooth ceiling. A large rear aspect window and a radiator. Please note measurements have been taken into the window recess.