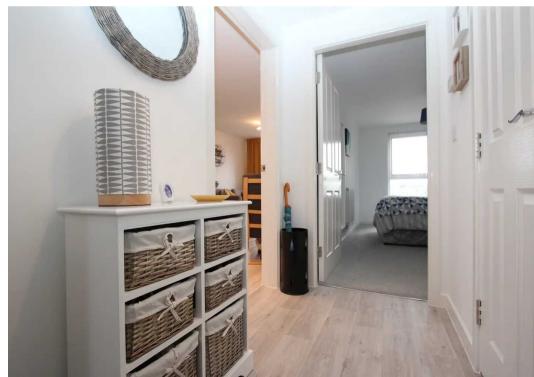

### Hallway

Entrance via a fire door with a thumb twist lock, peep hole and chain lock for added security. Smooth walls, a smooth ceiling and vinyl wood effect flooring. A wall mounted intercom system and doors leading off to the bathroom, two bedrooms, the kitchen/lounge.