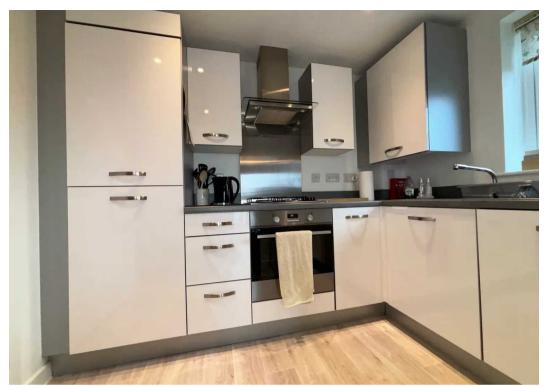

### Kitchen/Diner/Lounge

20' 4" x 9' 8" (6.20m x 2.95m)

A continuation of the vinyl wood effect flooring from the hallway, smooth walls and a smooth ceiling. The kitchen has white gloss matching eye and base level units with a beautifully complementing grey worktop which has a stainless steel sink inset with a stainless steel mixer tap overtop. Integrated appliances include a fridge/freezer, a single oven, a stainless steel four ring gas hob, a stainless steel cooker hood and a washing machine. There is a stainless steel splashback behind the hob and a side aspect window above the kitchen sink. The worktop extends to a breakfast bar with space for up to three stools as needed. Moving through into the lounge area, there are two radiators and a Juliet balcony providing a stunning view of the dock.