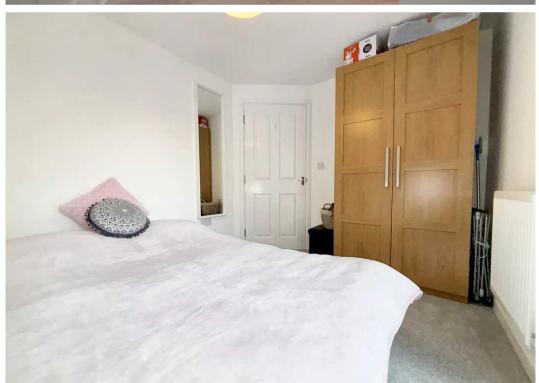

### **Bedroom One**

11' 11" x 8' 2" (3.63m x 2.49m)

Carpeted with smooth walls and a smooth ceiling. A large front aspect window, again providing a gorgeous view of the dock. A radiator and a door leading through to the en-suite shower room.

### **Bedroom Two**

11' 2" x 10' 4" (3.40m x 3.15m)

Carpeted with smooth walls and a smooth ceiling. A large rear aspect window and a radiator. Please note measurements have been taken into the window recess.