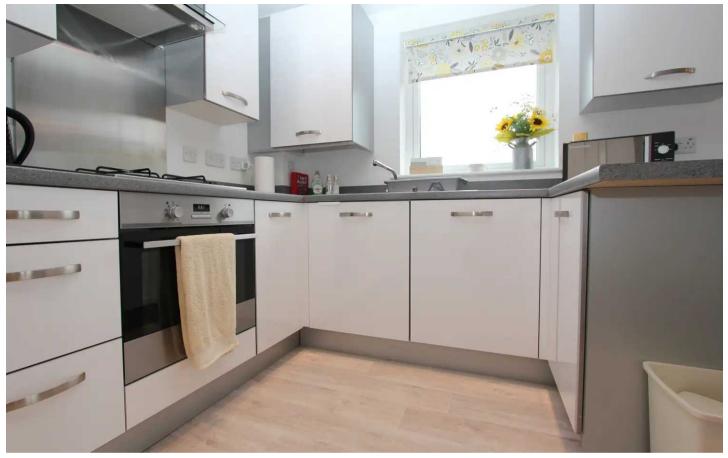

### Kitchen/Diner/Lounge

20' 4" x 9' 8" (6.20m x 2.95m)

A continuation of the vinyl wood effect flooring from the hallway, smooth walls and a smooth ceiling. The kitchen has white gloss matching eye and base level units with a beautifully complementing grey worktop which has a stainless steel sink inset with a stainless steel mixer tap overtop. Integrated appliances include a fridge/freezer, a single oven, a stainless steel four ring gas hob, a stainless steel cooker hood and a washing machine. There is a stainless steel splashback behind the hob and a side aspect window above the kitchen sink. The worktop extends to a breakfast bar with space for up to three stools as needed. Moving through into the lounge area, there are two radiators and a Juliet balcony providing a stunning view of the dock.