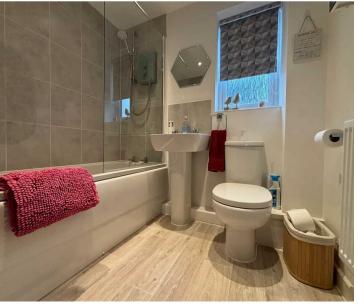

### Bathroom

6' 7" x 5' 6" (2.01m x 1.68m)

Vinyl wood effect flooring, smooth walls and a smooth ceiling with spotlights. A three piece white suite including a WC with a push button flush, a pedestal basin with stainless steel pillar taps overtop and a bath with a stainless steel electric shower inset and a glass shower screen. There is full height tiling inside the bath and a matching tile splashback over the sink. There is also an opaque rear window, a radiator and an extractor fan.