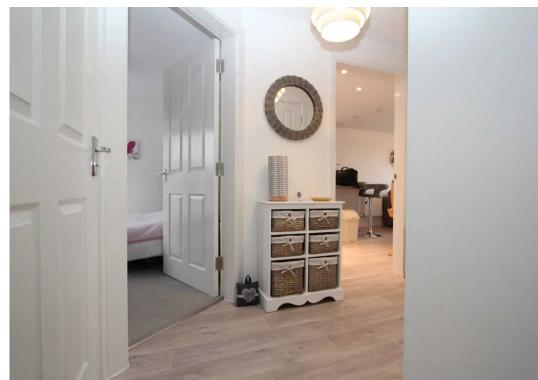

### Hallway

Entrance via a fire door with a thumb twist lock, peep hole and chain lock for added security. Smooth walls, a smooth ceiling and vinyl wood effect flooring. A wall mounted intercom system and doors leading off to the bathroom, two bedrooms, the kitchen/lounge.