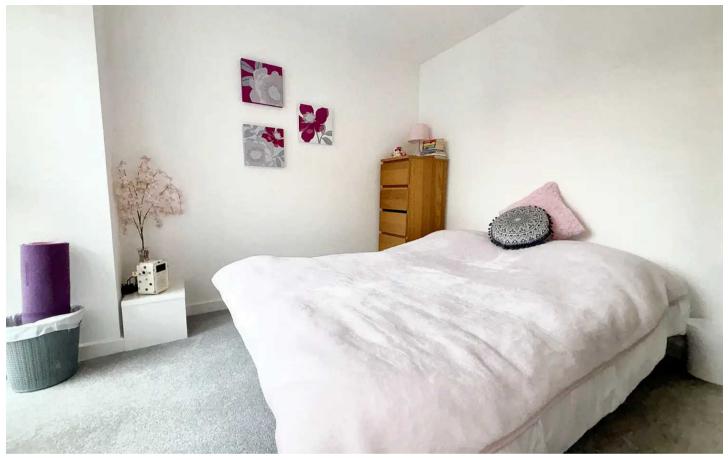

### **Bedroom Two**

11' 2" x 10' 4" (3.40m x 3.15m)

Carpeted with smooth walls and a smooth ceiling. A large rear aspect window and a radiator. Please note measurements have been taken into the window recess.