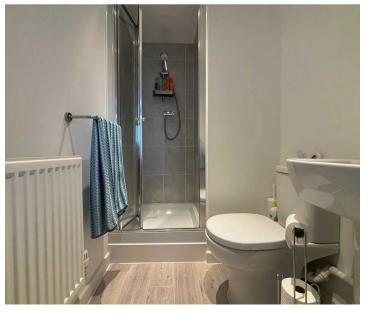

### **En-suite Shower Room**

6' 3" x 4' 6" (1.91m x 1.37m)

A continuation of the vinyl wood effect flooring, smooth walls and a smooth ceiling. A white WC with a push button flush, a white pedestal basin with stainless steel pillar taps overtop and a walk in shower cubicle with a stainless steel shower inset and a glass folding shower screen. Inside the shower cubicle is fully tiled, as well as a matching tile splashback over the sink. There is also a radiator, towel rail, hand towel ring and extractor fan. Please note, measurements have been taken into the shower cubicle.