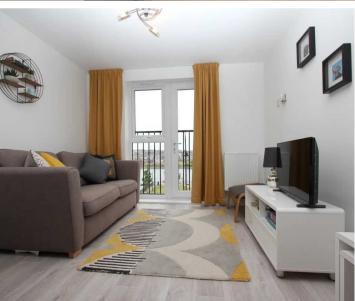

### Kitchen/Diner/Lounge

20' 4" x 9' 8" (6.20m x 2.95m)

A continuation of the vinyl wood effect flooring from the hallway, smooth walls and a smooth ceiling. The kitchen has white gloss matching eye and base level units with a beautifully complementing grey worktop which has a stainless steel sink inset with a stainless steel mixer tap overtop. Integrated appliances include a fridge/freezer, a single oven, a stainless steel four ring gas hob, a stainless steel cooker hood and a washing machine. There is a stainless steel splashback behind the hob and a side aspect window above the kitchen sink. The worktop extends to a breakfast bar with space for up to three stools as needed. Moving through into the lounge area, there are two radiators and a Juliet balcony providing a stunning view of the dock.