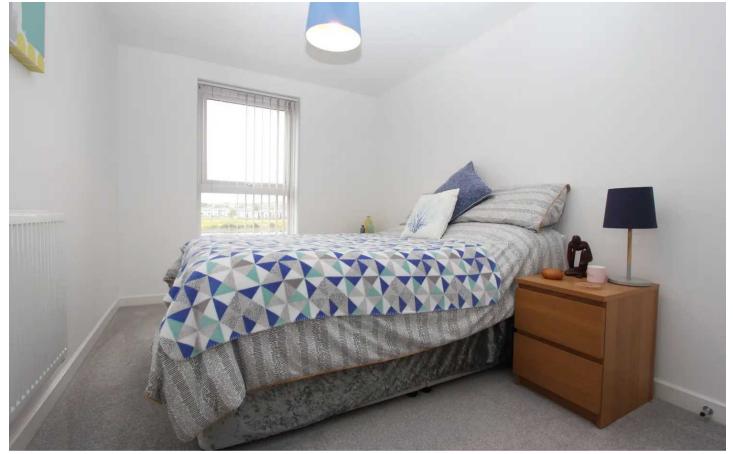

### **Bedroom One**

11' 11" x 8' 2" (3.63m x 2.49m)

Carpeted with smooth walls and a smooth ceiling. A large front aspect window, again providing a gorgeous view of the dock. A radiator and a door leading through to the en-suite shower room.

### **Bedroom Two**

11' 2" x 10' 4" (3.40m x 3.15m)

Carpeted with smooth walls and a smooth ceiling. A large rear aspect window and a radiator. Please note measurements have been taken into the window recess.