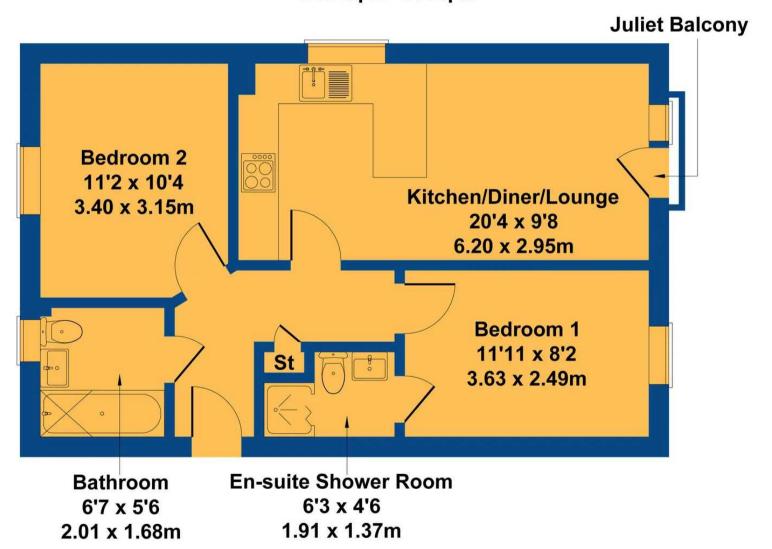

### Kitchen/Diner/Lounge

20' 4" x 9' 8" (6.20m x 2.95m)

A continuation of the vinyl wood effect flooring from the hallway, smooth walls and a smooth ceiling. The kitchen has white gloss matching eye and base level units with a beautifully complementing grey worktop which has a stainless steel sink inset with a stainless steel mixer tap overtop. Integrated appliances include a fridge/freezer, a single oven, a stainless steel four ring gas hob, a stainless steel cooker hood and a washing machine. There is a stainless steel splashback behind the hob and a side aspect window above the kitchen sink. The worktop extends to a breakfast bar with space for up to three stools as needed. Moving through into the lounge area, there are two radiators and a Juliet balcony providing a stunning view of the dock.

### **Bedroom One**

11' 11" x 8' 2" (3.63m x 2.49m)

Carpeted with smooth walls and a smooth ceiling. A large front aspect window, again providing a gorgeous view of the dock. A radiator and a door leading through to the en-suite shower room.

### **En-suite Shower Room**

6' 3" x 4' 6" (1.91m x 1.37m)

A continuation of the vinyl wood effect flooring, smooth walls and a smooth ceiling. A white WC with a push button flush, a white pedestal basin with stainless steel pillar taps overtop and a walk in shower cubicle with a stainless steel shower inset and a glass folding shower screen. Inside the shower cubicle is fully tiled, as well as a matching tile splashback over the sink. There is also a radiator, towel rail, hand towel ring and extractor fan. Please note, measurements have been taken into the shower cubicle.

### **Bedroom Two**

11' 2" x 10' 4" (3.40m x 3.15m)

Carpeted with smooth walls and a smooth ceiling. A large rear aspect window and a radiator. Please note measurements have been taken into the window recess.

### Bathroom

6' 7" x 5' 6" (2.01m x 1.68m)

Vinyl wood effect flooring, smooth walls and a smooth ceiling with spotlights. A three piece white suite including a WC with a push button flush, a pedestal basin with stainless steel pillar taps overtop and a bath with a stainless steel electric shower inset and a glass shower screen. There is full height tiling inside the bath and a matching tile splashback over the sink. There is also an opaque rear window, a radiator and an extractor fan.

# 21 Cei Tir Y Castell

Approximate Gross Internal Area 549 sq ft - 51 sq m

Not to Scale. Produced by The Plan Portal 2024 For Illustrative Purposes Only.