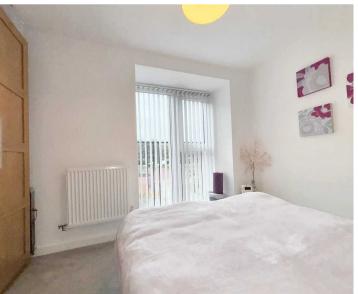

### **Bedroom One**

11' 11" x 8' 2" (3.63m x 2.49m)

Carpeted with smooth walls and a smooth ceiling. A large front aspect window, again providing a gorgeous view of the dock. A radiator and a door leading through to the en-suite shower room.