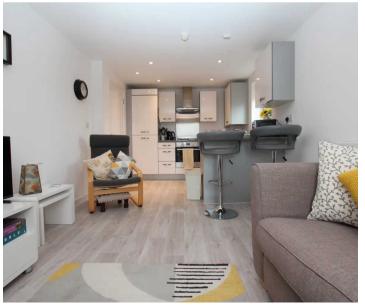

### Kitchen/Diner/Lounge

20' 4" x 9' 8" (6.20m x 2.95m)

A continuation of the vinyl wood effect flooring from the hallway, smooth walls and a smooth ceiling. The kitchen has white gloss matching eye and base level units with a beautifully complementing grey worktop which has a stainless steel sink inset with a stainless steel mixer tap overtop. Integrated appliances include a fridge/freezer, a single oven, a stainless steel four ring gas hob, a stainless steel cooker hood and a washing machine. There is a stainless steel splashback behind the hob and a side aspect window above the kitchen sink. The worktop extends to a breakfast bar with space for up to three stools as needed. Moving through into the lounge area, there are two radiators and a Juliet balcony providing a stunning view of the dock.