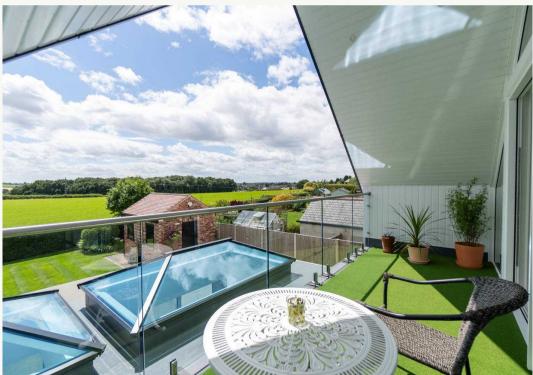

The property features an impressive principal suite with a fully glazed gable aspect and a large balcony that overlooks the picturesque countryside an ensuite, family bathroom and a further double bedroom to the first floor with every detail thought out exceptionally.

The outdoor space of this property is as equally impressive, featuring a generously sized rear garden meticulously designed for relaxation and entertainment. A large patio area, including a section under a canopy, seamlessly blends the indoor and outdoor living spaces.