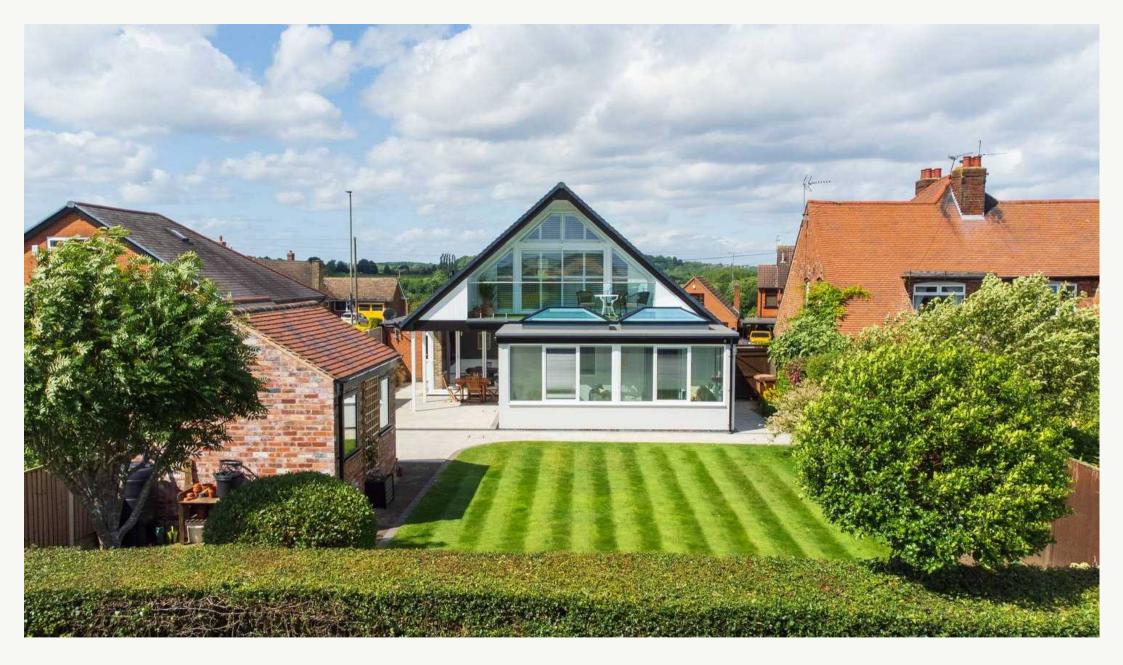

Surrounded by open countryside views, this individually created detached chalet style home is spacious throughout and adaptable to suit the new home owners needs. This property boasts an incredible German Kitchen with high-end fixtures and fittings throughout. The adaptable living space offers spacious, well-designed rooms, with underfloor heating on the ground floor, this home offers modern comfort and convenience. each meticulously crafted with interior design at its finest.

The property features an impressive principal suite with a fully glazed gable aspect and a large balcony that overlooks the picturesque countryside an ensuite, family bathroom and a further double bedroom to the first floor with every detail thought out exceptionally.

The outdoor space of this property is as equally impressive, featuring a generously sized rear garden meticulously designed for relaxation and entertainment. A large patio area, including a section under a canopy, seamlessly blends the indoor and outdoor living spaces.