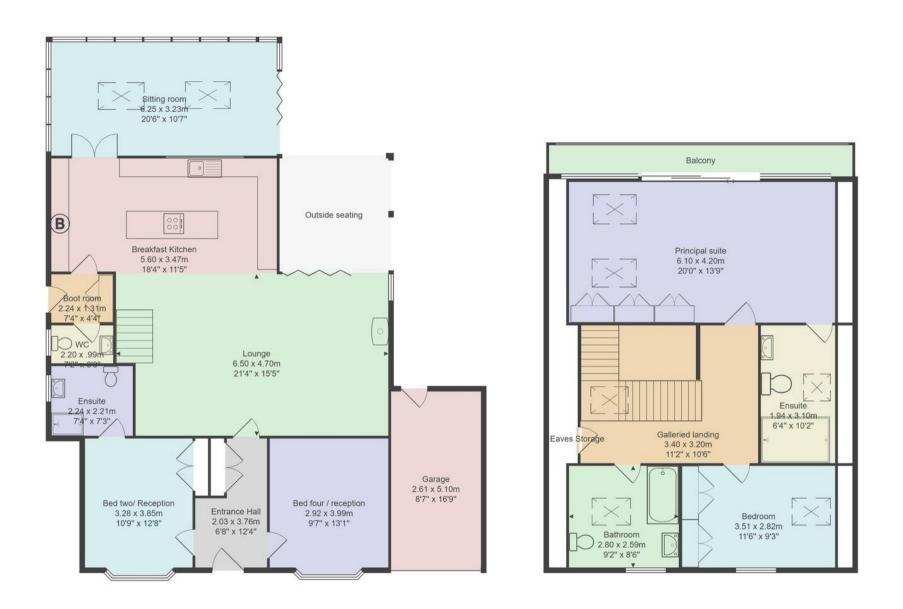

## 60 High Lane Central

West Hallam, Ilkeston

Hortons are delighted to bring to the market this spectacular home which presents a rare opportunity to own a beautifully designed and rebuilt four Bedroom detached home with two generous reception rooms in the heart of the highly soughtafter West Hallam village.

Surrounded by open countryside views, this individually created detached chalet style home is spacious throughout and adaptable to suit the new home owners needs. This property boasts an incredible German Kitchen with high-end fixtures and fittings throughout. The adaptable living space offers spacious, well-designed rooms, with underfloor heating on the ground floor, this home offers modern comfort and convenience. each meticulously crafted with interior design at its finest.

The property features an impressive principal suite with a fully glazed gable aspect and a large balcony that overlooks the picturesque countryside an ensuite, family bathroom and a further double bedroom to the first floor with every detail thought out exceptionally.