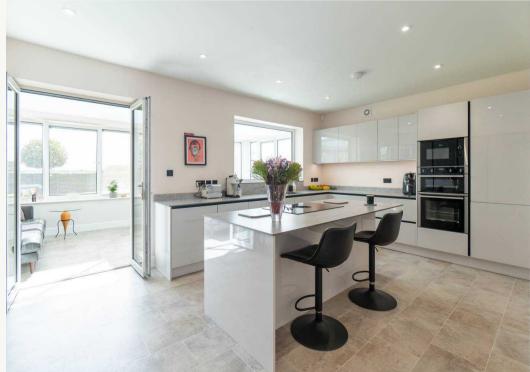

Surrounded by open countryside views, this individually created detached chalet style home is spacious throughout and adaptable to suit the new home owners needs. This property boasts an incredible German Kitchen with high-end fixtures and fittings throughout. The adaptable living space offers spacious, well-designed rooms, with underfloor heating on the ground floor, this home offers modern comfort and convenience. each meticulously crafted with interior design at its finest.