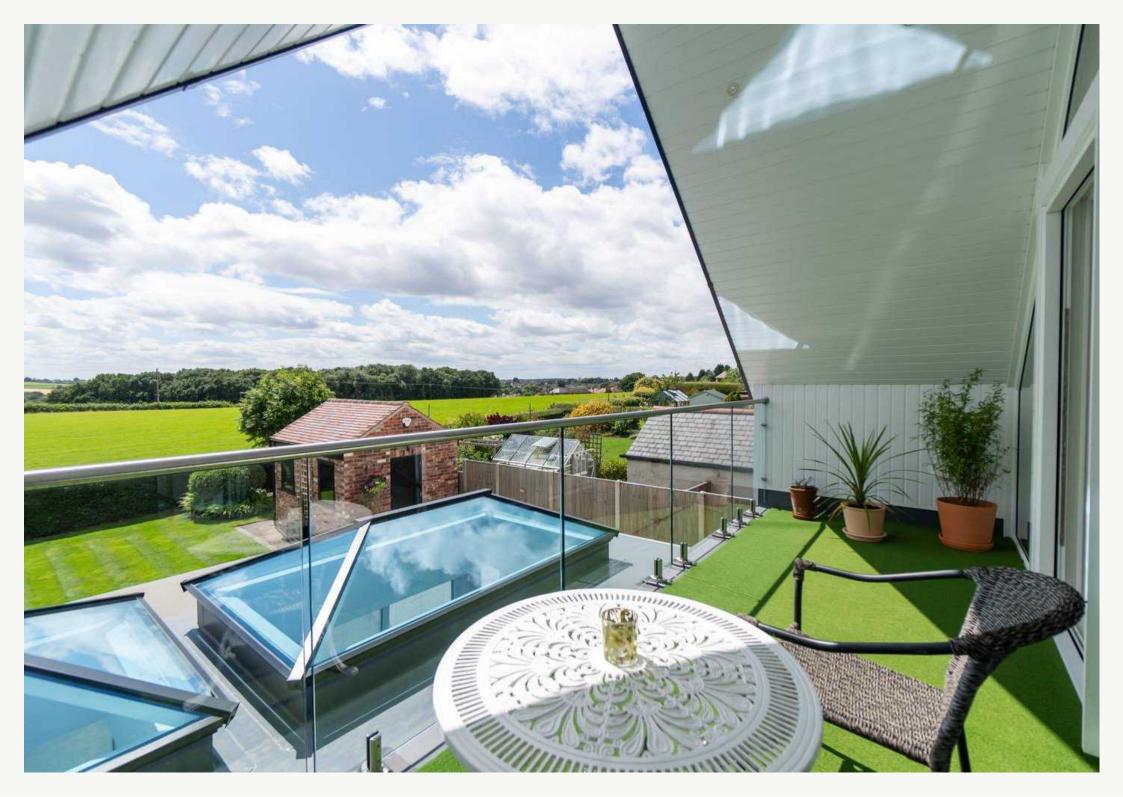

The property features an impressive principal suite with a fully glazed gable aspect and a large balcony that overlooks the picturesque countryside an ensuite, family bathroom and a further double bedroom to the first floor with every detail thought out exceptionally.

The outdoor space of this property is as equally impressive, featuring a generously sized rear garden meticulously designed for relaxation and entertainment. A large patio area, including a section under a canopy, seamlessly blends the indoor and outdoor living spaces.