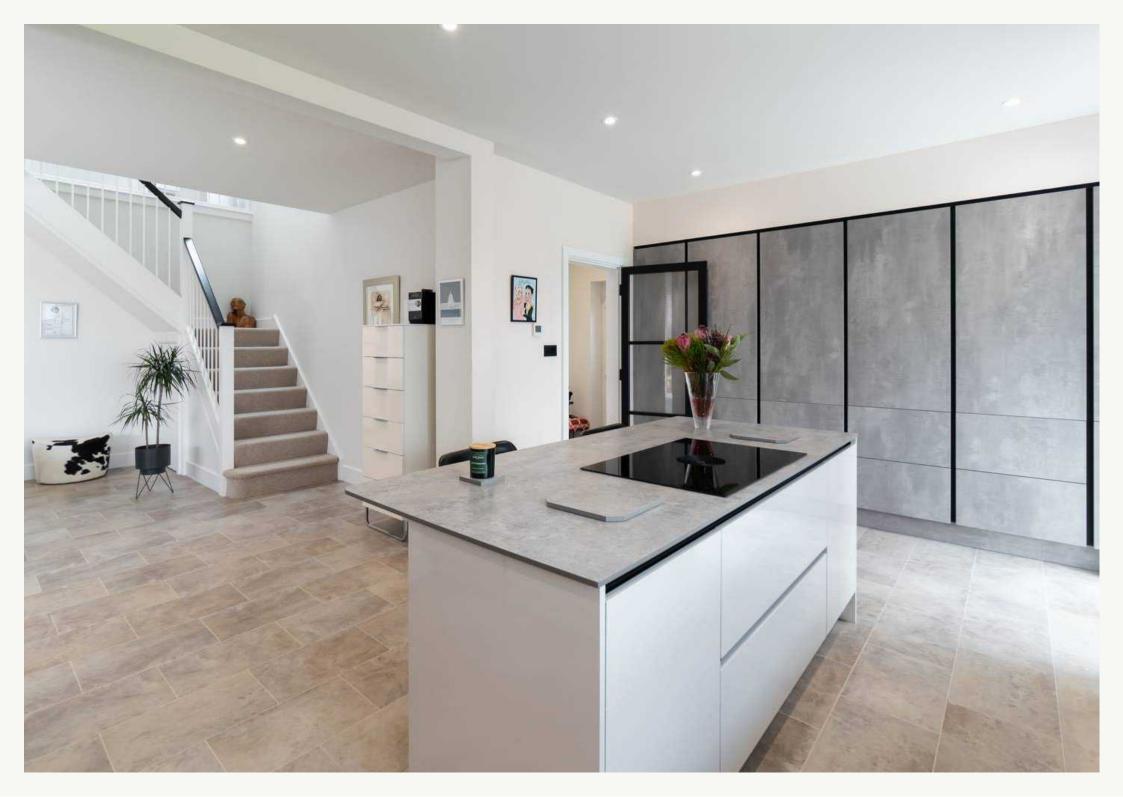

Surrounded by open countryside views, this individually created detached chalet style home is spacious throughout and adaptable to suit the new home owners needs. This property boasts an incredible German Kitchen with high-end fixtures and fittings throughout. The adaptable living space offers spacious, well-designed rooms, with underfloor heating on the ground floor, this home offers modern comfort and convenience. each meticulously crafted with interior design at its finest.