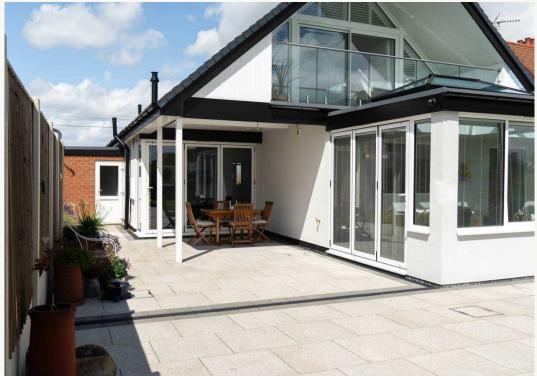

The outdoor space of this property is as equally impressive, featuring a generously sized rear garden meticulously designed for relaxation and entertainment. A large patio area, including a section under a canopy, seamlessly blends the indoor and outdoor living spaces.