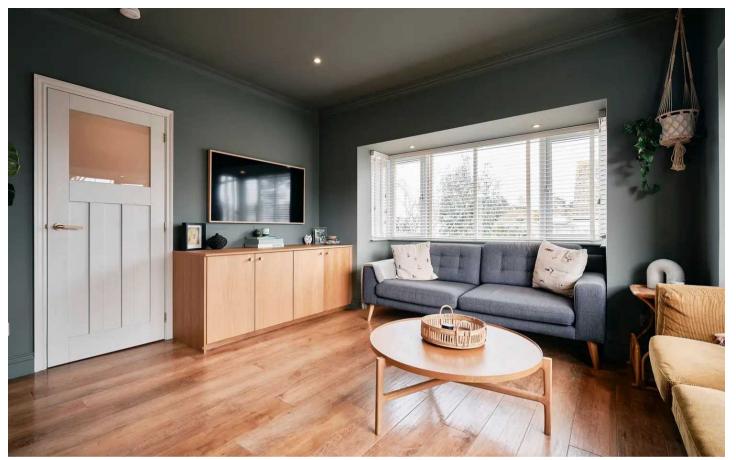

#### Living

Excellent living spaces with a bright and spacious kitchen/diner with doors out to the decking. Separate living room with woodburning stove.