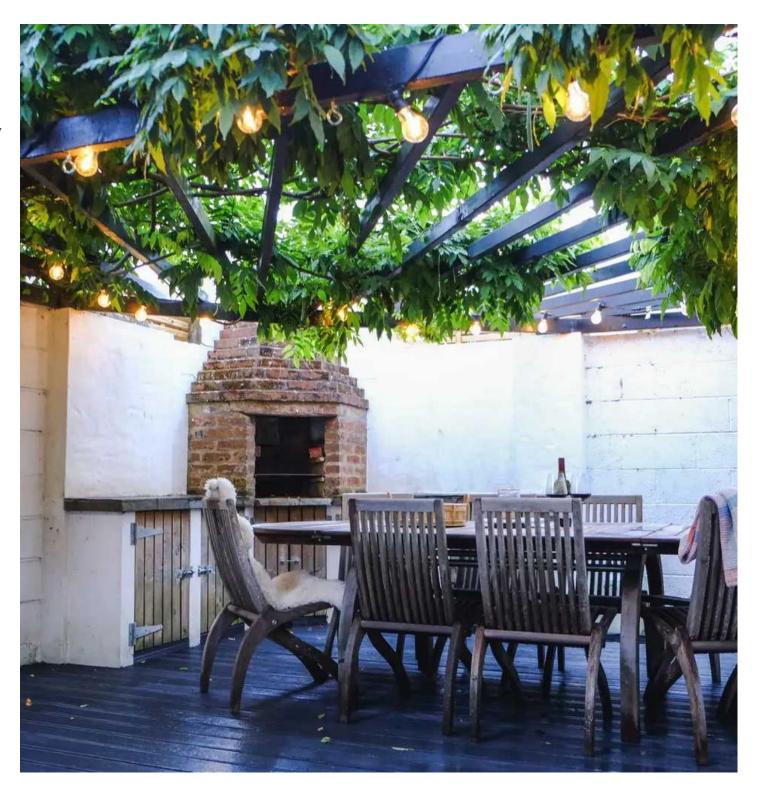

There is a wrap around private garden, which to the rear is south/west with a stunning pergola covered in wisteria, and BBQ area plus decked garden to the side and a lawned garden to the front. Driveway parking for 2 cars.

#### Exterior

Beautiful wrap around garden, including south/ west facing decked rear garden with pergola and bbq area, decked garden to the side plus lawned front garden with mature trees and shrubs, outdoor shower, and pond. Driveway parking for 2 cars.