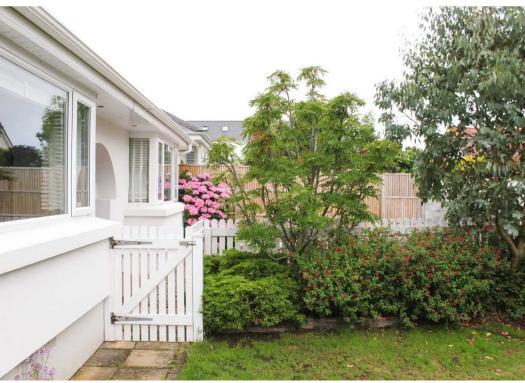

There is a wrap around private garden, which to the rear is south/west with a stunning pergola covered in wisteria, and BBQ area plus decked garden to the side and a lawned garden to the front. Driveway parking for 2 cars.

#### Exterior

Beautiful wrap around garden, including south/ west facing decked rear garden with pergola and bbq area, decked garden to the side plus lawned front garden with mature trees and shrubs, outdoor shower, and pond. Driveway parking for 2 cars.