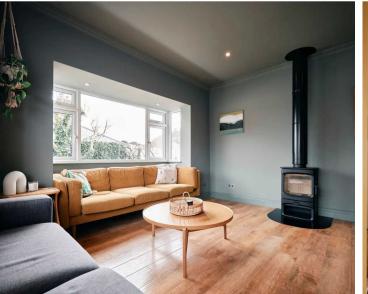

#### Living

Excellent living spaces with a bright and spacious kitchen/diner with doors out to the decking. Separate living room with woodburning stove.