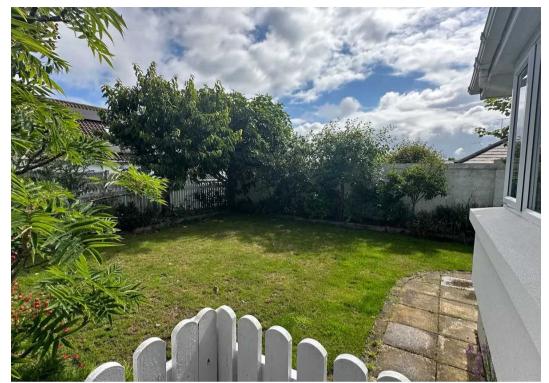

There is a wrap around private garden, which to the rear is south/west with a stunning pergola covered in wisteria, and BBQ area plus decked garden to the side and a lawned garden to the front. Driveway parking for 2 cars.

#### Exterior

Beautiful wrap around garden, including south/ west facing decked rear garden with pergola and bbq area, decked garden to the side plus lawned front garden with mature trees and shrubs, outdoor shower, and pond. Driveway parking for 2 cars.