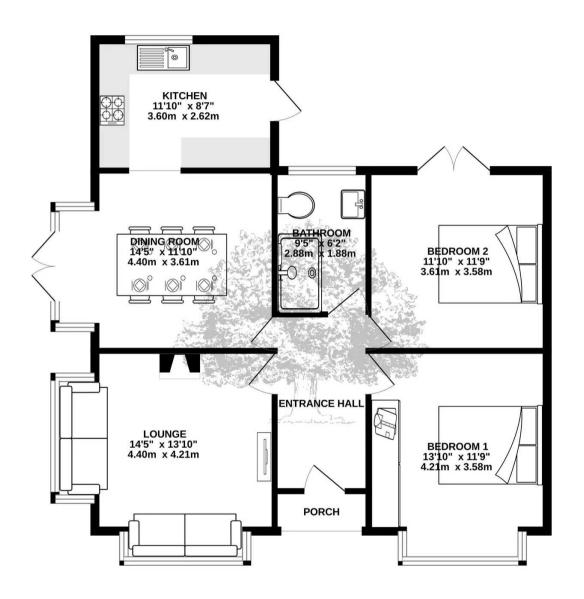

Cummins at james@broadlandsjersey.com for more information.









#### Living

Excellent living spaces with a bright and spacious kitchen/diner with doors out to the decking. Separate living room with woodburning stove.

#### Sleeping

Two large double bedrooms. Main bedroom has fitted wardrobes and the guest bedroom has doors out to the rear decking. The property has a house bathroom with walk in shower, wash hand basin and W.C.

#### Exterior

Beautiful wrap around garden, including south/ west facing decked rear garden with pergola and bbq area, decked garden to the side plus lawned front garden with mature trees and shrubs, outdoor shower, and pond. Driveway parking for 2 cars.

#### Services

All mains. Electric central heating. Full double glazing.









#### **GROUND FLOOR**





## **Broadlands**

Broadlands Estates, Library Place - JE2 3NL

01534 880770 • enquiries@broadlandsjersey.com • www.broadlandsjersey.com/

# **BROADLANDS**

FINDING YOU A HOME SINCE 1972