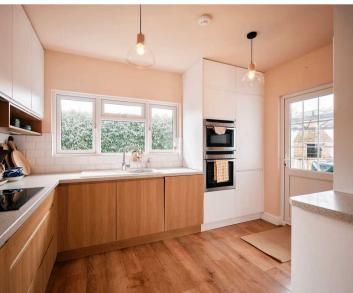

#### Living

Excellent living spaces with a bright and spacious kitchen/diner with doors out to the decking. Separate living room with woodburning stove.