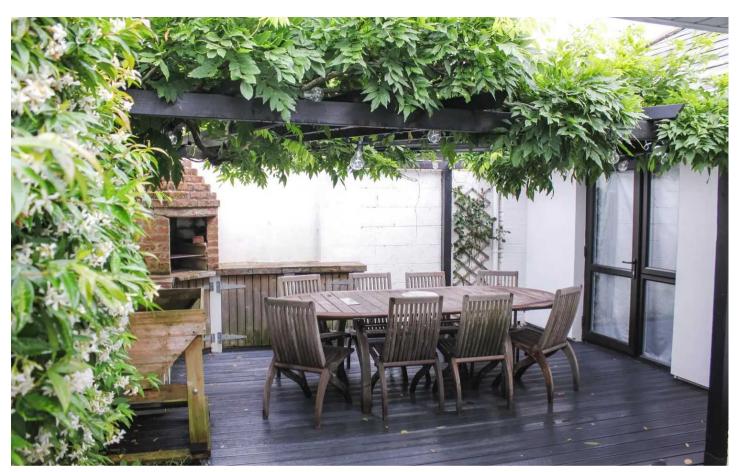

There is a wrap around private garden, which to the rear is south/west with a stunning pergola covered in wisteria, and BBQ area plus decked garden to the side and a lawned garden to the front. Driveway parking for 2 cars.

#### Exterior

Beautiful wrap around garden, including south/ west facing decked rear garden with pergola and bbq area, decked garden to the side plus lawned front garden with mature trees and shrubs, outdoor shower, and pond. Driveway parking for 2 cars.