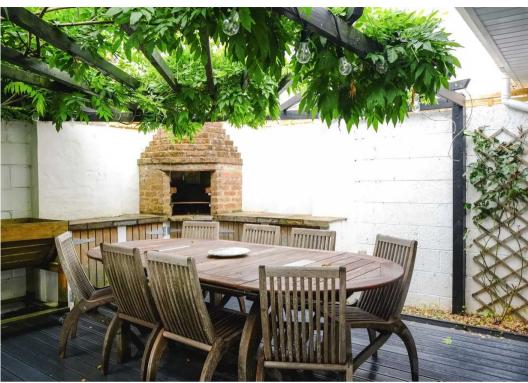

There is a wrap around private garden, which to the rear is south/west with a stunning pergola covered in wisteria, and BBQ area plus decked garden to the side and a lawned garden to the front. Driveway parking for 2 cars.

#### Exterior

Beautiful wrap around garden, including south/ west facing decked rear garden with pergola and bbq area, decked garden to the side plus lawned front garden with mature trees and shrubs, outdoor shower, and pond. Driveway parking for 2 cars.