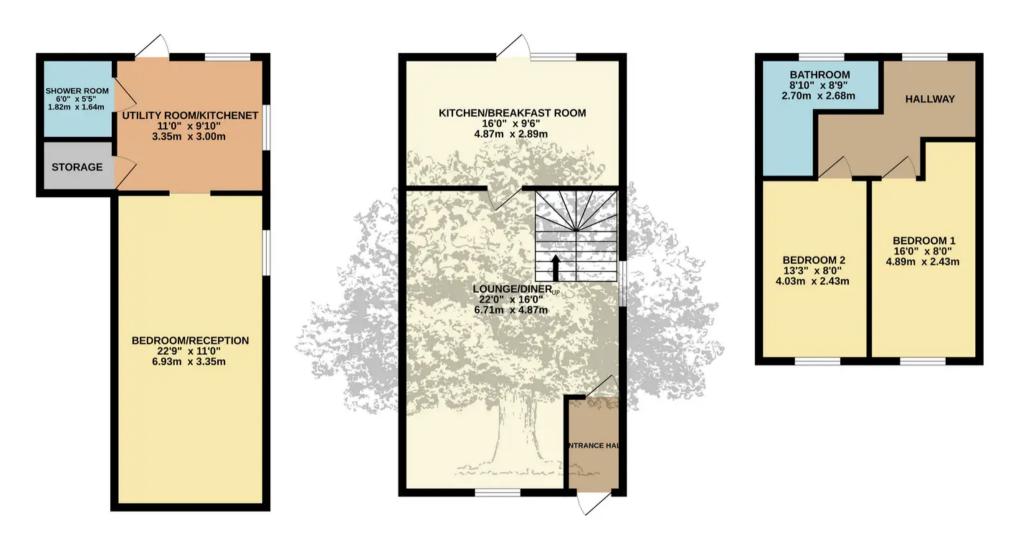

#### TOTAL FLOOR AREA : 1265 sq.ft. (117.5 sq.m.) approx.

Whilst every attempt has been made to ensure the accuracy of the floorplan contained here, measurements of doors, windows, rooms and any other items are approximate and no responsibility is taken for any error, omission or mis-statement. This plan is for illustrative purposes only and should be used as such by any prospective purchaser. The services, systems and appliances shown have not been tested and no guarantee as to their operability or efficiency can be given. Made with Metropix ©2024

2ND FLOOR 351 sq.ft. (32.6 sq.m.) approx.

GROUND FLOOR 411 sq.ft. (38.2 sq.m.) approx. 1ST FLOOR 503 sq.ft. (46.7 sq.m.) approx.