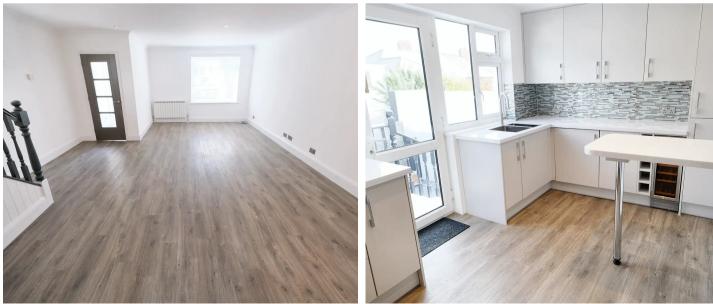

#### St. Helier, Jersey

This extremely versatile 2/3 bedroom home is ready and waiting for its next family. The property consists of a two bedroom house with and additional unit underneath which can just be integrated however you wish. The property offers fantastic living space and with a new, beautifully designed, fully fitted kitchen breakfast room you won't want to leave! From the ground floor the property comprises of a large reception room/ bedroom 3, utility room/kitchenette and shower room. On the first floor you have a large lounge/diner and new kitchen breakfast room. While on the second floor you have 2 bedrooms and the house bathroom.

#### Living

Large lounge/diner, modern new kitchen/breakfast room with full range of integrated appliances.