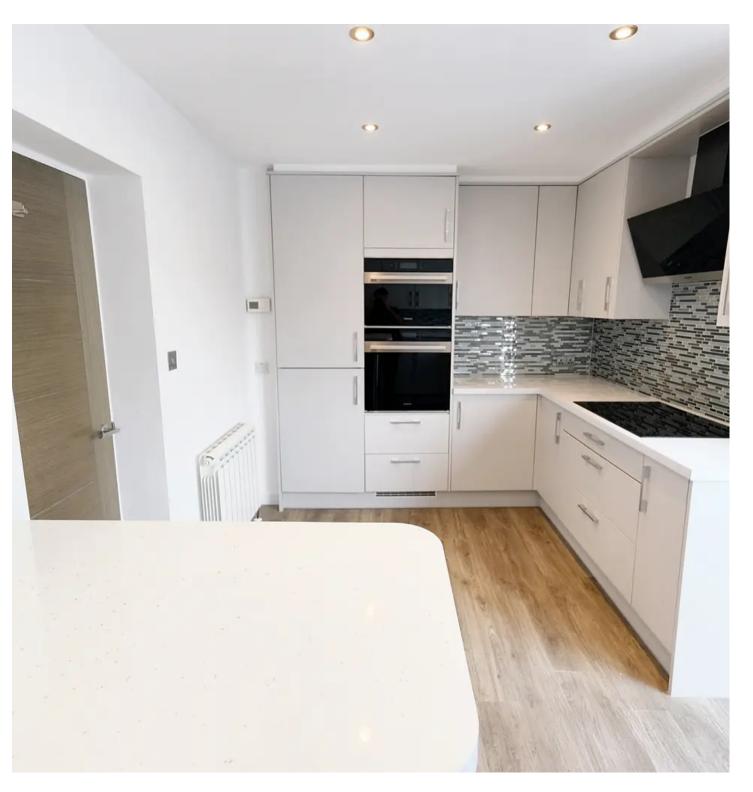

#### St. Helier, Jersey

This extremely versatile 2/3 bedroom home is ready and waiting for its next family. The property consists of a two bedroom house with and additional unit underneath which can just be integrated however you wish. The property offers fantastic living space and with a new, beautifully designed, fully fitted kitchen breakfast room you won't want to leave! From the ground floor the property comprises of a large reception room/ bedroom 3, utility room/kitchenette and shower room. On the first floor you have a large lounge/diner and new kitchen breakfast room. While on the second floor you have 2 bedrooms and the house bathroom.

#### Living

Large lounge/diner, modern new kitchen/breakfast room with full range of integrated appliances.