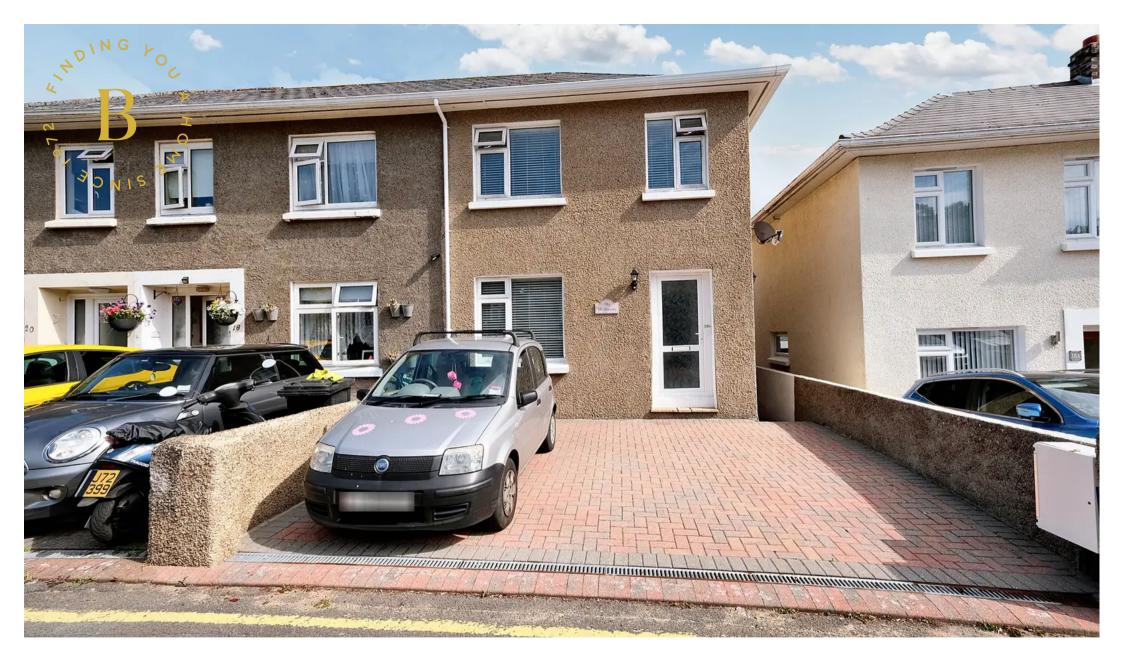

## 18a Clubley Estate St. Johns Road

St. Helier, Jersey

- 2 Bedroom House with an additional unit
- Versatile Property Option for a second unit
- Superbly modernized throughout
- Sunny paved patio garden
- Two parking spaces
- Stunning Kitchen Breakfast room
- 2 receptions 2 bathrooms and utility room
- No onward chain
- Call Doug on 07700702585 or doug@broadlandsjersey.com

#### St. Helier, Jersey

This extremely versatile 2/3 bedroom home is ready and waiting for its next family. The property consists of a two bedroom house with and additional unit underneath which can just be integrated however you wish. The property offers fantastic living space and with a new, beautifully designed, fully fitted kitchen breakfast room you won't want to leave! From the ground floor the property comprises of a large reception room/ bedroom 3, utility room/kitchenette and shower room. On the first floor you have a large lounge/diner and new kitchen breakfast room. While on the second floor you have 2 bedrooms and the house bathroom.

There is a secure and sunny rear paved low maintenance garden. The property has two parking spaces on the front drive. Situated on the outskirts of St Helier with a good selection of schools, all situated within walking distance of the property. Just 15 minutes walk takes you into the town center and on a good bus route. This could be the family home you've been searching for.