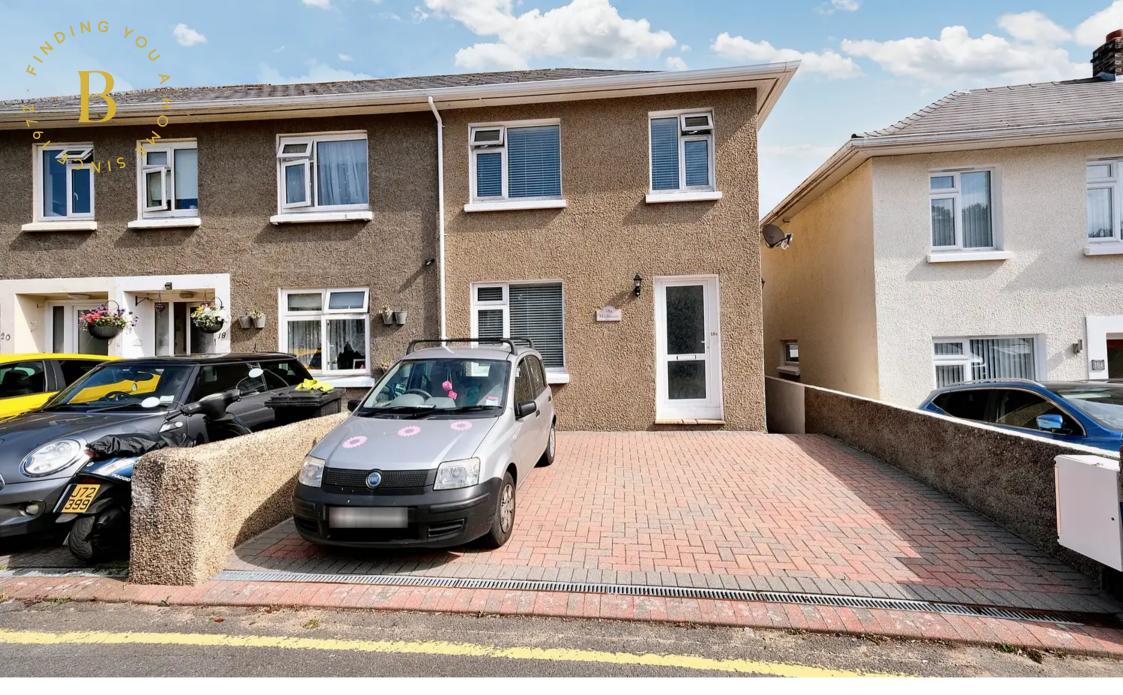

## 18a Clubley Estate St. Johns Road

St. Helier, Jersey

- 2 Bedroom House with an additional unit
- Versatile Property Option for a second unit
- Superbly modernized throughout
- Sunny paved patio garden
- Two parking spaces
- Stunning Kitchen Breakfast room
- 2 receptions 2 bathrooms and utility room
- No onward chain
- Call Doug on 07700702585 or doug@broadlandsjersey.com

#### St. Helier, Jersey

This extremely versatile 2/3 bedroom home is ready and waiting for its next family. The property consists of a two bedroom house with and additional unit underneath which can just be integrated however you wish. The property offers fantastic living space and with a new, beautifully designed, fully fitted kitchen breakfast room you won't want to leave! From the ground floor the property comprises of a large reception room/ bedroom 3, utility room/kitchenette and shower room. On the first floor you have a large lounge/diner and new kitchen breakfast room. While on the second floor you have 2 bedrooms and the house bathroom.

There is a secure and sunny rear paved low maintenance garden. The property has two parking spaces on the front drive. Situated on the outskirts of St Helier with a good selection of schools, all situated within walking distance of the property. Just 15 minutes walk takes you into the town center and on a good bus route. This could be the family home you've been searching for.