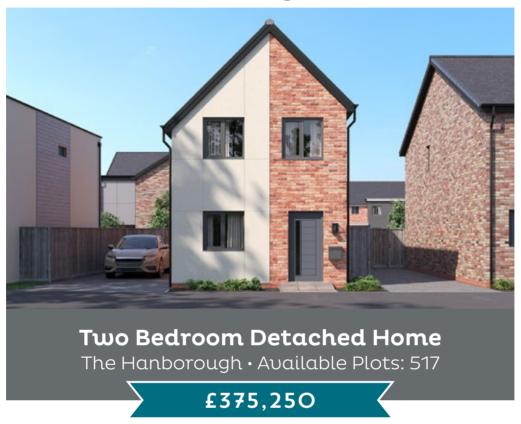

## The Hanborough • Plot 517

- Contemporary 2-bedroom detached home
- Vent Axia Mechanical Ventilation Heat Recovery (MVHR) system
- Mitsubishi air source heat pump
- Underfloor heating to ground floor
- Electric car charging port
- Quiet countryside location with excellent transport links
- High-quality kitchen fixtures and fittings as standard with; integrated oven, hob, extractor fan, fridge/freezer, dishwasher and combined washer/dryer
- Downstairs W.C
- Ensuite shower room
- Family bathroom
- Turfed garden with paved patio area
- 10-year structural warranty

## The Hanborough

### 2 Bedroom Detached Home

Approx gross internal area 875 sq ft / 81 sq m