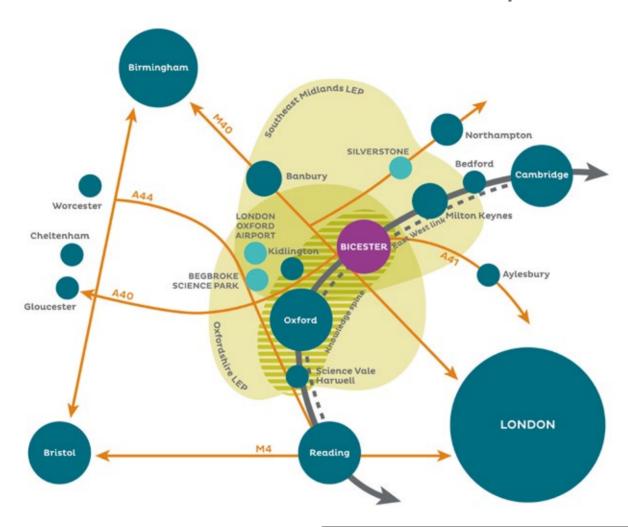

### An unbeatable location with excellent transport links.

#### CONNECTIVITY/TRANSPORT

- Local Park and Ride routes direct to Bicester and Oxford.
- Travel to London by train in under an hour.
- Travel to Oxford by train or bus.
- Improvement plans for roads to reduce town centre congestion and residential areas.

• Junction 9 M40 - 3.3 miles / 5 mins
• Oxford - 15 miles / 25 mins
• Birmingham - 1 hr 6 mins

BusBicester - 5 minsOxford - 40 mins

TrainOxford Parkway - 8 minsOxford - 15 mins

• London Marylebone - 47 mins