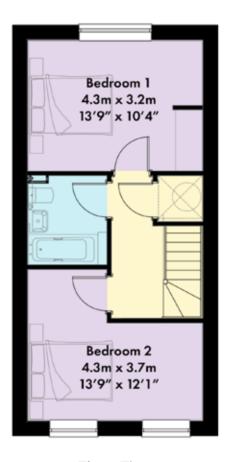

#### **PLOT 517**

Ground Floor

First Floor

Please note: Kitchen layout is subject to final kitchen design. Computer generated images are for illustrative purposes and are designed to provide a visual guide of our new home designs. Actual surroundings may differ to the images.

### **PLOT 517**

Kitchen/Dining Room

Living Room

Bedroom 1

Bedroom 2

Please note: Kitchen layout is subject to final kitchen design. Computer generated images are for illustrative purposes and are designed to provide a visual guide of our new home designs. Actual surroundings may differ to the images.