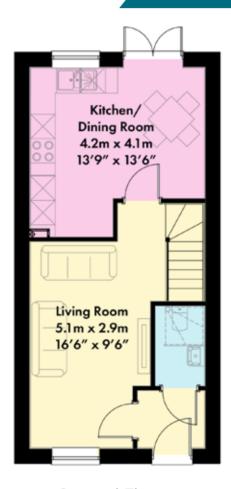

#### **PLOT 517**

Ground Floor

First Floor

Please note: Kitchen layout is subject to final kitchen design. Computer generated images are for illustrative purposes and are designed to provide a visual guide of our new home designs. Actual surroundings may differ to the images.

### **PLOT 517**

Kitchen/Dining Room

Living Room

Bedroom 1

Bedroom 2

Please note: Kitchen layout is subject to final kitchen design. Computer generated images are for illustrative purposes and are designed to provide a visual guide of our new home designs. Actual surroundings may differ to the images.