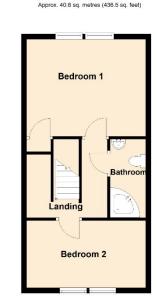

#### Bedroom Two 4.27m x 2.24m (14ft x 7ft 4in)

Front aspect double room with uPVC double glazed windows, TV point and radiator.

### Bedroom One 4.27m x 3.40m (14ft x 11ft 1in)

Rear aspect room, with built in wardrobe, uPVC double glazed windows, TV point and radiator.

## Bathroom 2.90m x 1.35m (9ft 6in x 4ft 5in)

Pedestal wash hand basin, corner bath, WC and tiled floor.

## **22 Strand Court**

The Strand, Bude, Cornwall, EX23 8FH

**Ground Floor** 

First Floor

Second Floor

Total area: approx. 120.2 sq. metres (1293.6 sq. feet)

Consumer Regulations: Trace Property have not tested any apparatus, equipment, fixtures or fittings or services to confirm if they are in working order/fit for purpose. Tenure information is supplied by the vendor and no title documents have been checked. A prospective purchaser should satisfy themselves through their conveyancer or surveyor. Floorplans are for illustrative purposes only and are not to scale. Items/furniture photographed are not included within the sale unless agreed otherwise with the seller by separate negotiation. Property details are produced as a general guide only. We encourage you to check broadband speeds and mobile phone signal by visiting <a href="https://checker.ofcom.org.uk">https://checker.ofcom.org.uk</a>