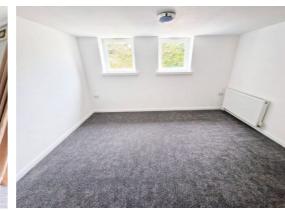

#### Bedroom Two 4.27m x 2.24m (14ft x 7ft 4in)

Front aspect double room with uPVC double glazed windows, TV point and radiator.

### Bedroom One 4.27m x 3.40m (14ft x 11ft 1in)

Rear aspect room, with built in wardrobe, uPVC double glazed windows, TV point and radiator.