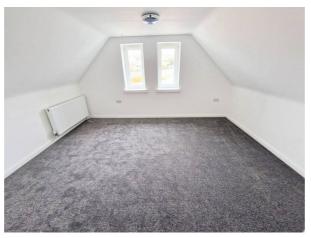

## Bedroom Four 4.27m x 2.50m (14ft x 8ft 2in)

Rear aspect double room with uPVC double glazed window, TV point and radiator.

## Bedroom Three 4.29m x 3.19m (14ft x 10ft 5in)

Front aspect room with two uPVC double glazed windows, built in wardrobe, TV point and radiator.

#### Bedroom Two 4.27m x 2.24m (14ft x 7ft 4in)

Front aspect double room with uPVC double glazed windows, TV point and radiator.

### Bedroom One 4.27m x 3.40m (14ft x 11ft 1in)

Rear aspect room, with built in wardrobe, uPVC double glazed windows, TV point and radiator.