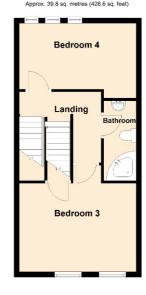

## Bedroom Four 4.27m x 2.50m (14ft x 8ft 2in)

Rear aspect double room with uPVC double glazed window, TV point and radiator.

## Bedroom Three 4.29m x 3.19m (14ft x 10ft 5in)

Front aspect room with two uPVC double glazed windows, built in wardrobe, TV point and radiator.

### Bathroom 2.90m x 1.35m (9ft 6in x 4ft 5in)

Pedestal wash hand basin, corner bath, WC and tiled floor.

## **22 Strand Court**

The Strand, Bude, Cornwall, EX23 8FH

**Ground Floor** 

First Floor

Second Floor

Total area: approx. 120.2 sq. metres (1293.6 sq. feet)

Consumer Regulations: Trace Property have not tested any apparatus, equipment, fixtures or fittings or services to confirm if they are in working order/fit for purpose. Tenure information is supplied by the vendor and no title documents have been checked. A prospective purchaser should satisfy themselves through their conveyancer or surveyor. Floorplans are for illustrative purposes only and are not to scale. Items/furniture photographed are not included within the sale unless agreed otherwise with the seller by separate negotiation. Property details are produced as a general guide only. We encourage you to check broadband speeds and mobile phone signal by visiting <a href="https://checker.ofcom.org.uk">https://checker.ofcom.org.uk</a>