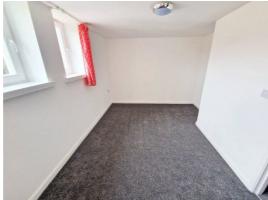

## Bedroom Four 4.27m x 2.50m (14ft x 8ft 2in)

Rear aspect double room with uPVC double glazed window, TV point and radiator.

## Bedroom Three 4.29m x 3.19m (14ft x 10ft 5in)

Front aspect room with two uPVC double glazed windows, built in wardrobe, TV point and radiator.