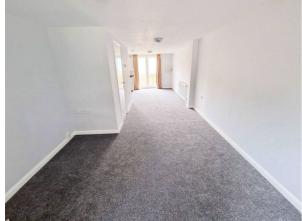

## Open plan kitchen/Living/Dining Room 7.65m x 3.94m (25ft 1in x 12ft 11in) max

A large, light and airy, open plan dual aspect room with window to the front and French doors to the private rear decked area, perfect for al fresco dining. Fitted cream shaker wall and base units, tiled splashback and black roll edge work surface. New built in electric oven, gas hob and extractor hood over. Stainless steel sink unit with mixer tap, space for washing machine and upright fridge freezer. Wall mounted gas combi boiler

## Open plan kitchen/Living/Dining Room 7.65m x 3.94m (25ft 1in x 12ft 11in) max

A large, light and airy, open plan dual aspect room with window to the front and French doors to the private rear decked area, perfect for al fresco dining. Fitted cream shaker wall and base units, tiled splashback and black roll edge work surface. New built in electric oven, gas hob and extractor hood over. Stainless steel sink unit with mixer tap, space for washing machine and upright fridge freezer. Wall mounted gas combi boiler.