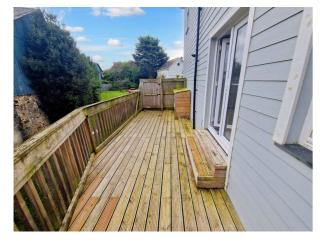

## Open plan kitchen/Living/Dining Room 7.65m x 3.94m (25ft 1in x 12ft 11in) max

A large, light and airy, open plan dual aspect room with window to the front and French doors to the private rear decked area, perfect for al fresco dining. Fitted cream shaker wall and base units, tiled splashback and black roll edge work surface. New built in electric oven, gas hob and extractor hood over. Stainless steel sink unit with mixer tap, space for washing machine and upright fridge freezer. Wall mounted gas combi boiler

## Open plan kitchen/Living/Dining Room 7.65m x 3.94m (25ft 1in x 12ft 11in) max

A large, light and airy, open plan dual aspect room with window to the front and French doors to the private rear decked area, perfect for al fresco dining. Fitted cream shaker wall and base units, tiled splashback and black roll edge work surface. New built in electric oven, gas hob and extractor hood over. Stainless steel sink unit with mixer tap, space for washing machine and upright fridge freezer. Wall mounted gas combi boiler.