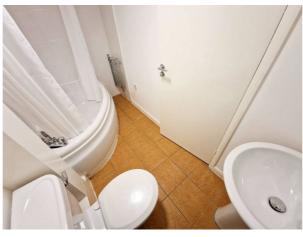

## WC 2.31m x 0.84m (7ft 6in x 2ft 9in)

WC and white pedestal wash hand basin. Tiled floor.

### Bathroom 2.90m x 1.35m (9ft 6in x 4ft 5in)

Pedestal wash hand basin, corner bath, WC and tiled floor.

## Bathroom 2.90m x 1.35m (9ft 6in x 4ft 5in)

Pedestal wash hand basin, corner bath, WC and tiled floor.