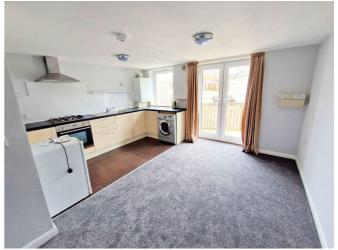

## Open plan kitchen/Living/Dining Room 7.65m x 3.94m (25ft 1in x 12ft 11in) max

A large, light and airy, open plan dual aspect room with window to the front and French doors to the private rear decked area, perfect for al fresco dining. Fitted cream shaker wall and base units, tiled splashback and black roll edge work surface. New built in electric oven, gas hob and extractor hood over. Stainless steel sink unit with mixer tap, space for washing machine and upright fridge freezer. Wall mounted gas combi boiler

## Open plan kitchen/Living/Dining Room 7.65m x 3.94m (25ft 1in x 12ft 11in) max

A large, light and airy, open plan dual aspect room with window to the front and French doors to the private rear decked area, perfect for al fresco dining. Fitted cream shaker wall and base units, tiled splashback and black roll edge work surface. New built in electric oven, gas hob and extractor hood over. Stainless steel sink unit with mixer tap, space for washing machine and upright fridge freezer. Wall mounted gas combi boiler.