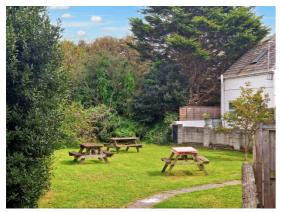

#### Outside

Underground residents parking with electric key fob entry providing parking for one car. Use of immaculately maintained gardens and seating areas. Communal refuse/recycling area with bins provided and refuse service.

Situated on The Strand, this property boasts a prime town centre location, ensuring you have everything you need right at your doorstep and is just a stone's throw away from the Beach.

As a resident, you'll have exclusive access to the fully maintained garden area's.