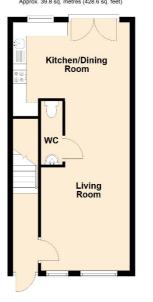

#### **Entrance Hall**

Stairs to the first floor and door to:

## Open plan kitchen/Living/Dining Room 7.65m x 3.94m (25ft 1in x 12ft 11in) max

A large, light and airy, open plan dual aspect room with window to the front and French doors to the private rear decked area, perfect for al fresco dining. Fitted cream shaker wall and base units, tiled splashback and black roll edge work surface. New built in electric oven, gas hob and extractor hood over. Stainless steel sink unit with mixer tap, space for washing machine and upright fridge freezer. Wall mounted gas combi boiler

## Open plan kitchen/Living/Dining Room 7.65m x 3.94m (25ft 1in x 12ft 11in) max

A large, light and airy, open plan dual aspect room with window to the front and French doors to the private rear decked area, perfect for al fresco dining. Fitted cream shaker wall and base units, tiled splashback and black roll edge work surface. New built in electric oven, gas hob and extractor hood over. Stainless steel sink unit with mixer tap, space for washing machine and upright fridge freezer. Wall mounted gas combi boiler.

## WC 2.31m x 0.84m (7ft 6in x 2ft 9in)

WC and white pedestal wash hand basin. Tiled floor.

## **22 Strand Court**

The Strand, Bude, Cornwall, EX23 8FH

**Ground Floor** 

First Floor

Second Floor

Total area: approx. 120.2 sq. metres (1293.6 sq. feet)

Consumer Regulations: Trace Property have not tested any apparatus, equipment, fixtures or fittings or services to confirm if they are in working order/fit for purpose. Tenure information is supplied by the vendor and no title documents have been checked. A prospective purchaser should satisfy themselves through their conveyancer or surveyor. Floorplans are for illustrative purposes only and are not to scale. Items/furniture photographed are not included within the sale unless agreed otherwise with the seller by separate negotiation. Property details are produced as a general guide only. We encourage you to check broadband speeds and mobile phone signal by visiting <a href="https://checker.ofcom.org.uk">https://checker.ofcom.org.uk</a>