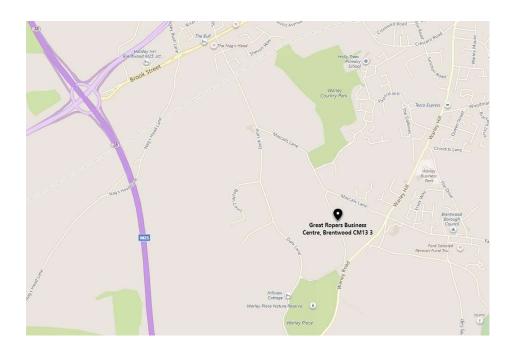

### Location

Great Ropers Business Centre is situated in Great Ropers Lane between Warley Road and Mascalls Lane, Brentwood. The M25 Brook Street interchange with the A12 (Junction 28) is approximately 1½ miles distant and Brentwood Station approximately 1¼ miles distant.

# **Location Map**