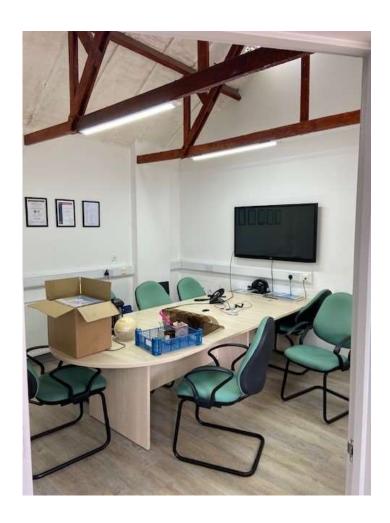

#### Accommodation

The property comprises office space extending to 954 sq.ft. within a rural courtyard environment. The property benefits from the following amenities:

- Separate WC
- Additional shared facilities, including WC and Kitchenette
- Gas fired central heating
- LED Lighting
- Board Room