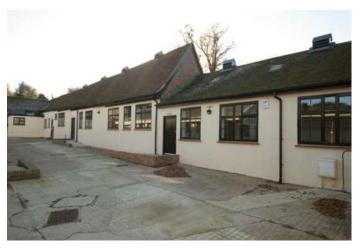

# To Let

Self-contained office building of 954 sq.ft. with parking space within a rural courtyard setting.

Unit D1, Great Ropers Business Centre, Great Ropers Lane, Brentwood, Essex. CM13 3JW

#### Accommodation

The property comprises office space extending to 954 sq.ft. within a rural courtyard environment. The property benefits from the following amenities:

- Separate WC
- Additional shared facilities, including WC and Kitchenette
- Gas fired central heating
- LED Lighting
- Board Room