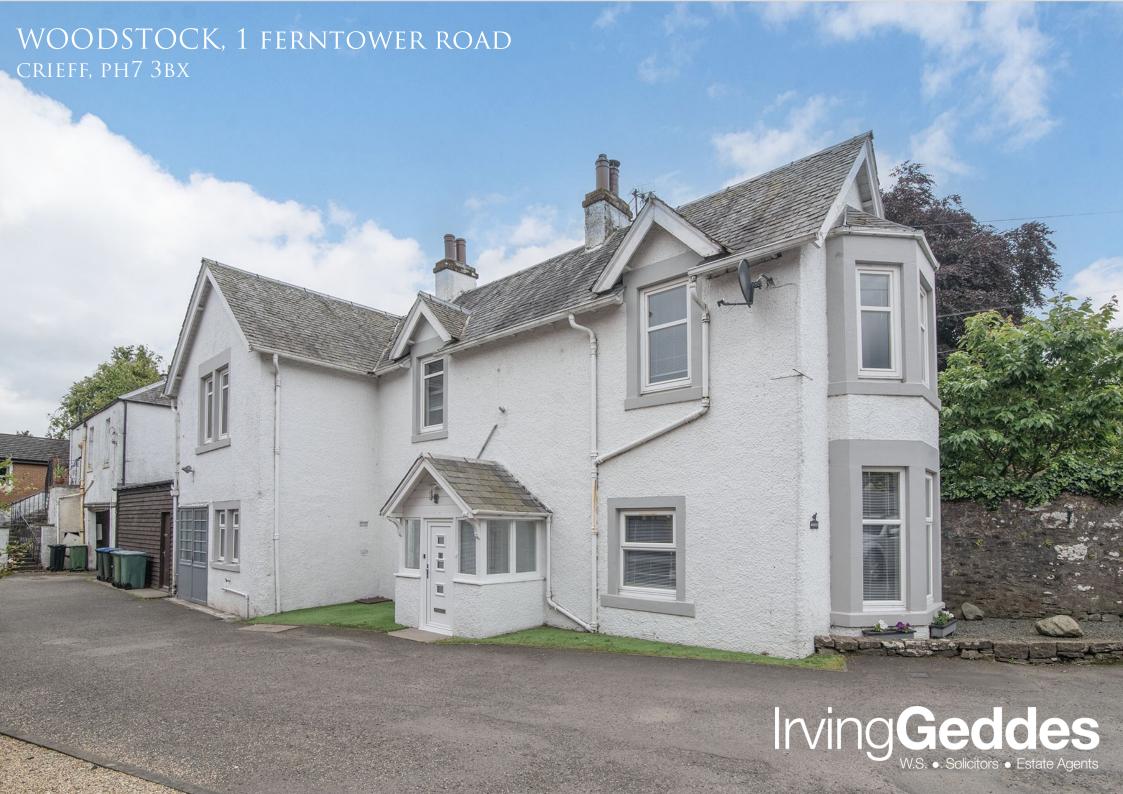

## WOODSTOCK, FERNTOWER ROAD, CRIEFF, PH7 3BX

An immaculately presented and freshly modernised four bedroom detached two storey property enjoying an enviable position within the popular Perthshire market town of Crieff. A property with well-proportioned accommodation set over two levels and comprises; Entrance porch, Hallway, Large Living Room with open fire and dual aspect views, Dining Room with open fire, beautiful fully fitted Kitchen with marble splashbacks, base units and integrated appliances, inner hallway leading to Shower Room & integrated Garage/storage area. The upper floor comprises 4 Double Bedrooms & luxurious marble tiled Bathroom suite with slipper bath.