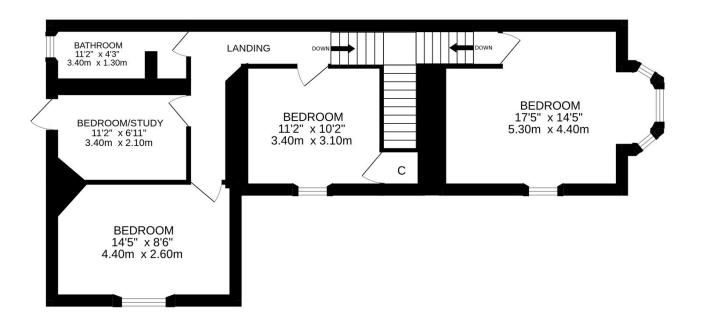

## WOODSTOCK, FERNTOWER ROAD, CRIEFF, PH7 3BX

An immaculately presented and freshly modernised four bedroom detached two storey property enjoying an enviable position within the popular Perthshire market town of Crieff. A property with well-proportioned accommodation set over two levels and comprises; Entrance porch, Hallway, Large Living Room with open fire and dual aspect views, Dining Room with open fire, beautiful fully fitted Kitchen with marble splashbacks, base units and integrated appliances, inner hallway leading to Shower Room & integrated Garage/storage area. The upper floor comprises 4 Double Bedrooms & luxurious marble tiled Bathroom suite with slipper bath.