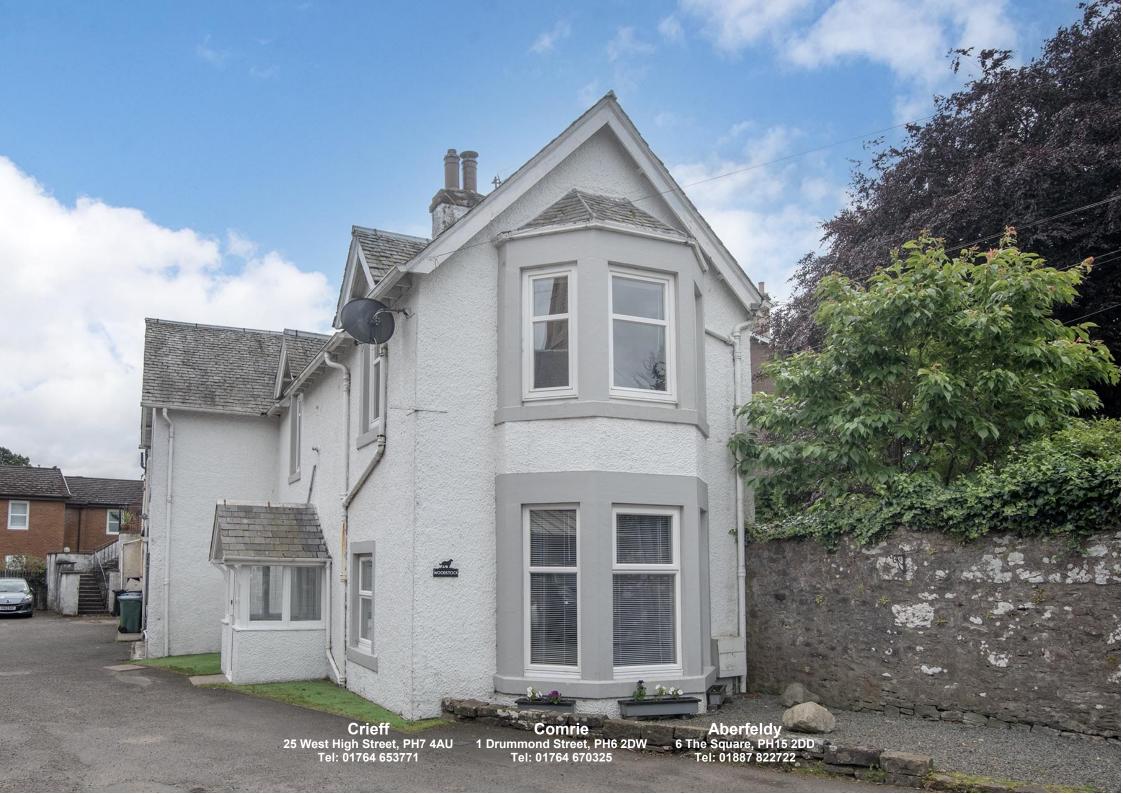

## WOODSTOCK, FERNTOWER ROAD, CRIEFF, PH7 3BX

An immaculately presented and freshly modernised four bedroom detached two storey property enjoying an enviable position within the popular Perthshire market town of Crieff. A property with well-proportioned accommodation set over two levels and comprises; Entrance porch, Hallway, Large Living Room with open fire and dual aspect views, Dining Room with open fire, beautiful fully fitted Kitchen with marble splashbacks, base units and integrated appliances, inner hallway leading to Shower Room & integrated Garage/storage area. The upper floor comprises 4 Double Bedrooms & luxurious marble tiled Bathroom suite with slipper bath.

There is private parking for two vehicles within the courtyard & a small garden area to the front of the property. Located within easy walking distance to nearby Morrisons Academy, Crieff Hydro Spa Hotel and all local amenities.

Presented in true move-in condition and warmed by double glazing and gas fired central heating. A home likely to have broad appeal, early viewing is advised.

Viewing Strictly by appointment through Irving Geddes W.S.