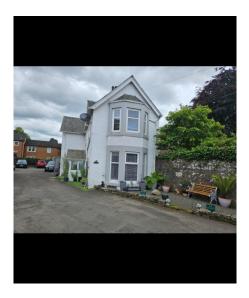

## WOODSTOCK, FERNTOWER ROAD, CRIEFF, PH7 3BX

An immaculately presented and freshly modernised four bedroom detached two storey property enjoying an enviable position within the popular Perthshire market town of Crieff. A property with well-proportioned accommodation set over two levels and comprises; Entrance porch, Hallway, Large Living Room with open fire and dual aspect views, Dining Room with open fire, beautiful fully fitted Kitchen with marble splashbacks, base units and integrated appliances, inner hallway leading to Shower Room & integrated Garage/storage area. The upper floor comprises 4 Double Bedrooms & luxurious marble tiled Bathroom suite with slipper bath.

There is private parking for two vehicles within the courtyard & a small garden area to the front of the property. Located within easy walking distance to nearby Morrisons Academy, Crieff Hydro Spa Hotel and all local amenities.