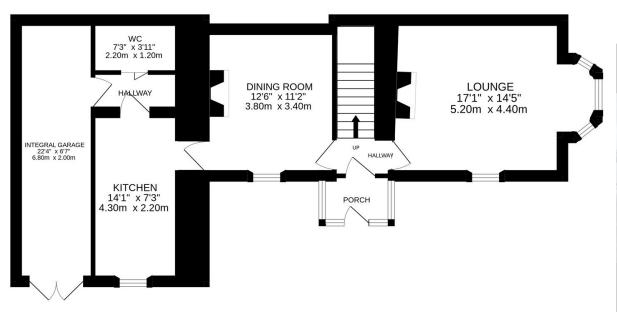

## WOODSTOCK, FERNTOWER ROAD, CRIEFF, PH7 3BX

An immaculately presented and freshly modernised four bedroom detached two storey property enjoying an enviable position within the popular Perthshire market town of Crieff. A property with well-proportioned accommodation set over two levels and comprises; Entrance porch, Hallway, Large Living Room with open fire and dual aspect views, Dining Room with open fire, beautiful fully fitted Kitchen with marble splashbacks, base units and integrated appliances, inner hallway leading to Shower Room & integrated Garage/storage area. The upper floor comprises 4 Double Bedrooms & luxurious marble tiled Bathroom suite with slipper bath.