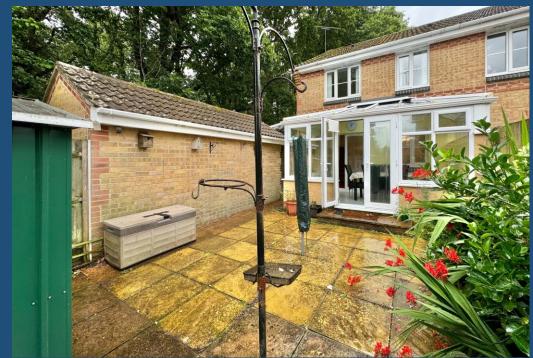

On the first floor are the three bedrooms and bathroom. The master bedroom is a great size spanning the width of the house, and with built in wardrobes offering good storage there's plenty of room in front to use as a dressing area. The second and third bedrooms are similar in size with views out to the front. The built in cupboard to bedroom three houses the gas combination boiler and there is fitted desk and storage which can remain. Outside, the low maintenance garden has been laid to patio offering a great little spot to enjoy a glass of wine at the end of a busy day.