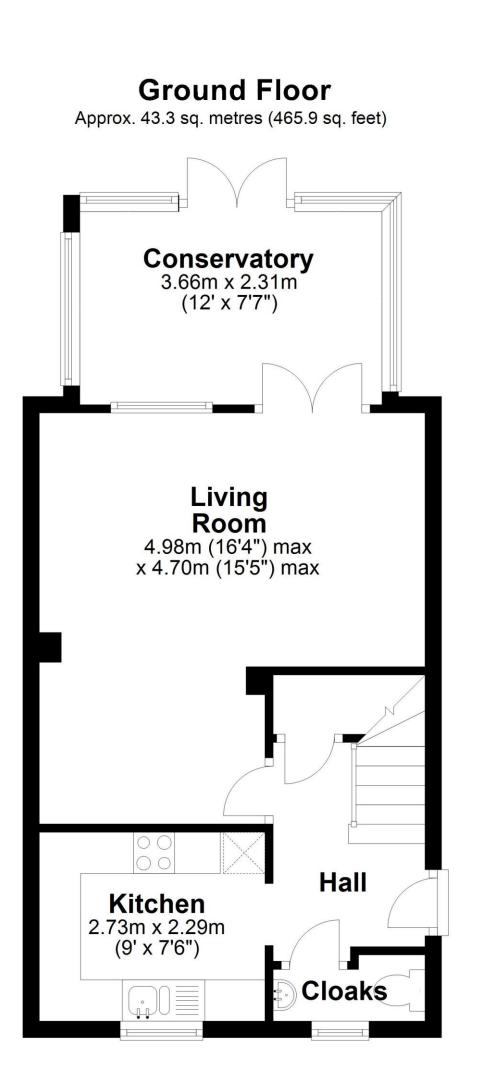

The front door, at the side, leads into the entrance hall which has the stairs leading up to the first floor and a built in storage cupboard. The cloakroom is fitted with a white suite and has a window to the front. The kitchen window looks out to the front and is fitted with lots of storage cupboards with built in double oven & hob. The living room to the rear is L-shaped giving defined spaces for sitting and dining. Double doors open to the conservatory which, combined, offer a good deal of living space with views out to the garden.

## **First Floor**

Approx. 34.6 sq. metres (372.6 sq. feet)

Total area: approx. 77.9 sq. metres (838.5 sq. feet)

Robinson Reade endeavour to supply accurate and reliable property information in line with Consumer Protection from Unfair Trading Regulations 2008, however please contact the office before viewing if there is any aspect which is particularly important to you and we will be pleased to provide the relevant information. These property details do not constitute any part of an offer or contract, all measurements are approximate. Any services, appliances and heating systems listed have not been checked. We must point out that where we introduce you to a third party who offers conveyancing, removal or financial services, e.g. legal, mortgage and insurance advice, we may earn a commission. For more information go to www.robinsonreade.co.uk/referral-fees. Robinson Reade Ltd, Registered office: 10 Middle Road, Park Gate, Southampton, SO31 7GH, Co Reg No: 5185152