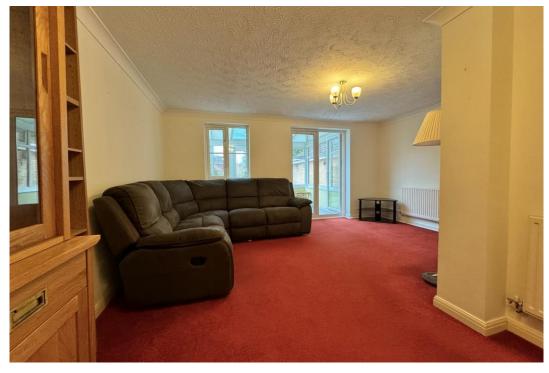

The front door, at the side, leads into the entrance hall which has the stairs leading up to the first floor and a built in storage cupboard. The cloakroom is fitted with a white suite and has a window to the front. The kitchen window looks out to the front and is fitted with lots of storage cupboards with built in double oven & hob. The living room to the rear is L-shaped giving defined spaces for sitting and dining. Double doors open to the conservatory which, combined, offer a good deal of living space with views out to the garden.