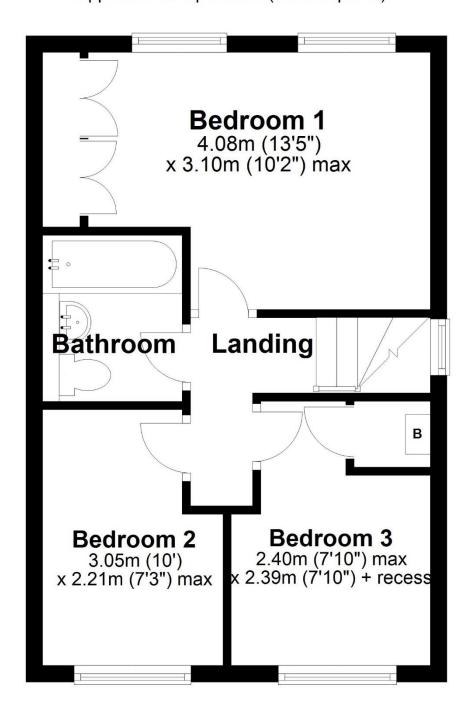

On the first floor are the three bedrooms and bathroom. The master bedroom is a great size spanning the width of the house, and with built in wardrobes offering good storage there's plenty of room in front to use as a dressing area. The second and third bedrooms are similar in size with views out to the front. The built in cupboard to bedroom three houses the gas combination boiler and there is fitted desk and storage which can remain. Outside, the low maintenance garden has been laid to patio offering a great little spot to enjoy a glass of wine at the end of a busy day.

## **First Floor**

Approx. 34.6 sq. metres (372.6 sq. feet)

Total area: approx. 77.9 sq. metres (838.5 sq. feet)

Robinson Reade endeavour to supply accurate and reliable property information in line with Consumer Protection from Unfair Trading Regulations 2008, however please contact the office before viewing if there is any aspect which is particularly important to you and we will be pleased to provide the relevant information. These property details do not constitute any part of an offer or contract, all measurements are approximate. Any services, appliances and heating systems listed have not been checked. We must point out that where we introduce you to a third party who offers conveyancing, removal or financial services, e.g. legal, mortgage and insurance advice, we may earn a commission. For more information go to www.robinsonreade.co.uk/referral-fees. Robinson Reade Ltd, Registered office: 10 Middle Road, Park Gate, Southampton, SO31 7GH, Co Reg No: 5185152