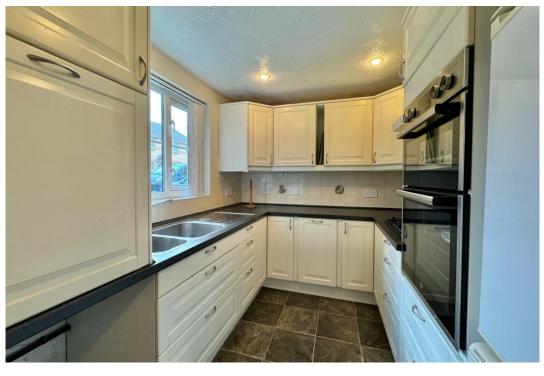

The front door, at the side, leads into the entrance hall which has the stairs leading up to the first floor and a built in storage cupboard. The cloakroom is fitted with a white suite and has a window to the front. The kitchen window looks out to the front and is fitted with lots of storage cupboards with built in double oven & hob. The living room to the rear is L-shaped giving defined spaces for sitting and dining. Double doors open to the conservatory which, combined, offer a good deal of living space with views out to the garden.