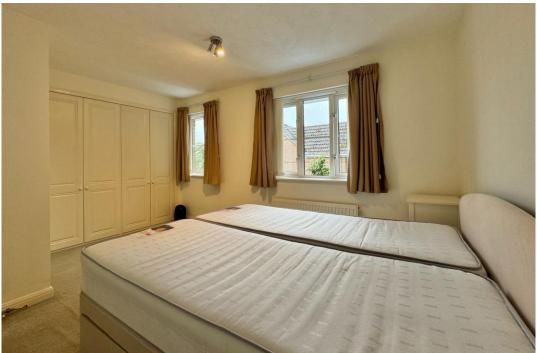

On the first floor are the three bedrooms and bathroom. The master bedroom is a great size spanning the width of the house, and with built in wardrobes offering good storage there's plenty of room in front to use as a dressing area. The second and third bedrooms are similar in size with views out to the front. The built in cupboard to bedroom three houses the gas combination boiler and there is fitted desk and storage which can remain. Outside, the low maintenance garden has been laid to patio offering a great little spot to enjoy a glass of wine at the end of a busy day.