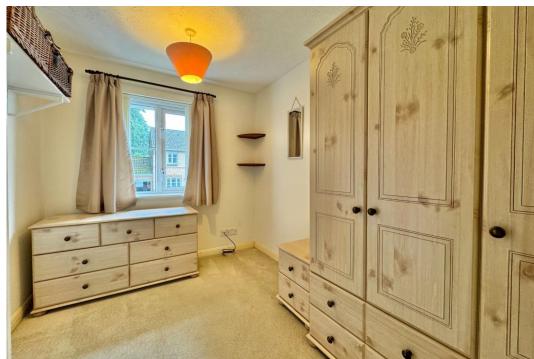

On the first floor are the three bedrooms and bathroom. The master bedroom is a great size spanning the width of the house, and with built in wardrobes offering good storage there's plenty of room in front to use as a dressing area. The second and third bedrooms are similar in size with views out to the front. The built in cupboard to bedroom three houses the gas combination boiler and there is fitted desk and storage which can remain. Outside, the low maintenance garden has been laid to patio offering a great little spot to enjoy a glass of wine at the end of a busy day.