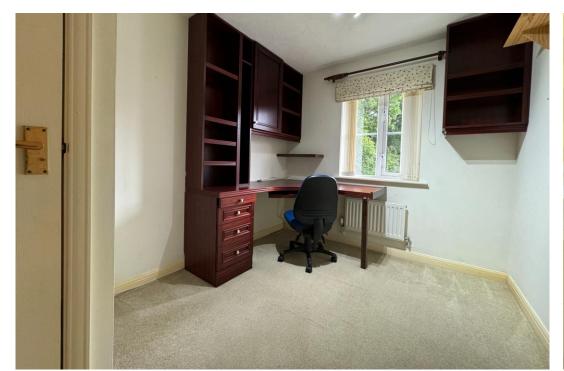

On the first floor are the three bedrooms and bathroom. The master bedroom is a great size spanning the width of the house, and with built in wardrobes offering good storage there's plenty of room in front to use as a dressing area. The second and third bedrooms are similar in size with views out to the front. The built in cupboard to bedroom three houses the gas combination boiler and there is fitted desk and storage which can remain. Outside, the low maintenance garden has been laid to patio offering a great little spot to enjoy a glass of wine at the end of a busy day.