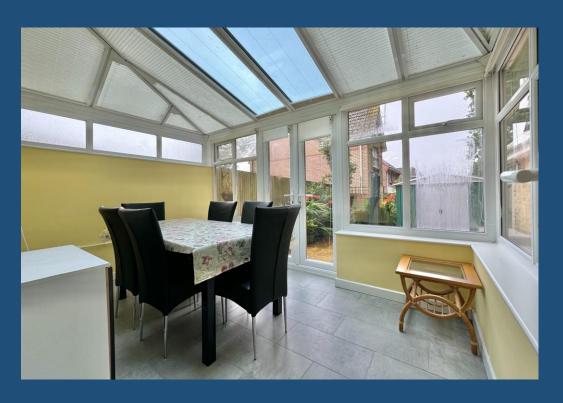

The front door, at the side, leads into the entrance hall which has the stairs leading up to the first floor and a built in storage cupboard. The cloakroom is fitted with a white suite and has a window to the front. The kitchen window looks out to the front and is fitted with lots of storage cupboards with built in double oven & hob. The living room to the rear is L-shaped giving defined spaces for sitting and dining. Double doors open to the conservatory which, combined, offer a good deal of living space with views out to the garden.