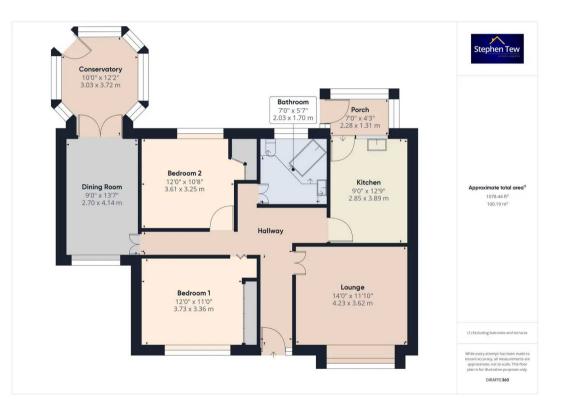

The interior of the property is well-appointed and comprises a hallway, spacious lounge, dining room, conservatory, a fitted kitchen and rear porch leading out to the garden. There are two generous double bedrooms, each with fitted wardrobes, providing ample storage space. The property also features a three-piece suite bathroom.

#### Hallway

Lounge 13' 11" x 11' 11" (4.23m x 3.62m)

**Kitchen** 9' 4" x 12' 9" (2.85m x 3.89m)

**Rear Porch** 

Bathroom 6' 8" x 5' 7" (2.03m x 1.70m)

**Bedroom 1** 12' 3" x 11' 0" (3.73m x 3.36m)

**Bedroom 2** 11' 10" x 10' 8" (3.61m x 3.25m)

**Dining Room** 8' 10" x 13' 7" (2.70m x 4.14m)

**Conservatory** 9' 11" x 12' 2" (3.03m x 3.72m)

-

#### Hallway

Lounge 13' 11" x 11' 11" (4.23m x 3.62m)

**Kitchen** 9' 4" x 12' 9" (2.85m x 3.89m)

**Rear Porch** 

**Bathroom** 6' 8" x 5' 7" (2.03m x 1.70m)

**Bedroom 1** 12' 3" x 11' 0" (3.73m x 3.36m)

**Bedroom 2** 11' 10" x 10' 8" (3.61m x 3.25m)

**Dining Room** 8' 10" x 13' 7" (2.70m x 4.14m)

**Conservatory** 9' 11" x 12' 2" (3.03m x 3.72m)