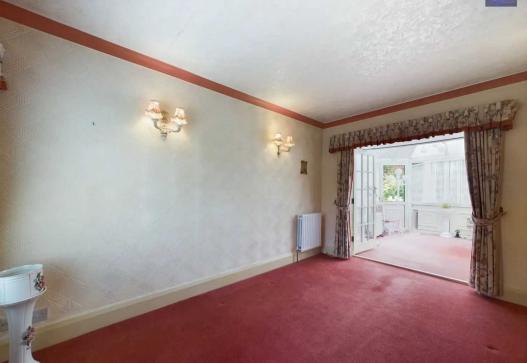

**Dining Room** 8' 10" x 13' 7" (2.70m x 4.14m)

**Conservatory** 9' 11" x 12' 2" (3.03m x 3.72m)

-

**Dining Room** 8' 10" x 13' 7" (2.70m x 4.14m)

**Conservatory** 9' 11" x 12' 2" (3.03m x 3.72m)