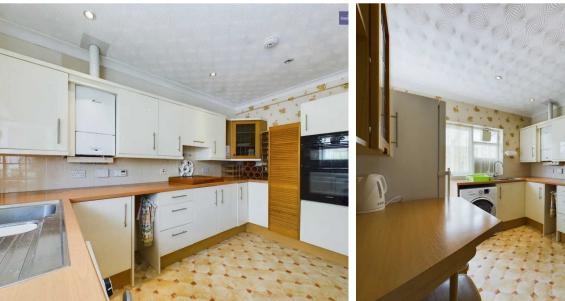

The interior of the property is well-appointed and comprises a hallway, spacious lounge, dining room, conservatory, a fitted kitchen and rear porch leading out to the garden. There are two generous double bedrooms, each with fitted wardrobes, providing ample storage space. The property also features a three-piece suite bathroom.

#### Hallway

Lounge 13' 11" x 11' 11" (4.23m x 3.62m)

**Kitchen** 9' 4" x 12' 9" (2.85m x 3.89m)

**Rear Porch** 

Bathroom 6' 8" x 5' 7" (2.03m x 1.70m)

**Bedroom 1** 12' 3" x 11' 0" (3.73m x 3.36m)

**Bedroom 2** 11' 10" x 10' 8" (3.61m x 3.25m)

#### Hallway

Lounge 13' 11" x 11' 11" (4.23m x 3.62m)

**Kitchen** 9' 4" x 12' 9" (2.85m x 3.89m)

**Rear Porch** 

**Bathroom** 6' 8" x 5' 7" (2.03m x 1.70m)

**Bedroom 1** 12' 3" x 11' 0" (3.73m x 3.36m)

**Bedroom 2** 11' 10" x 10' 8" (3.61m x 3.25m)