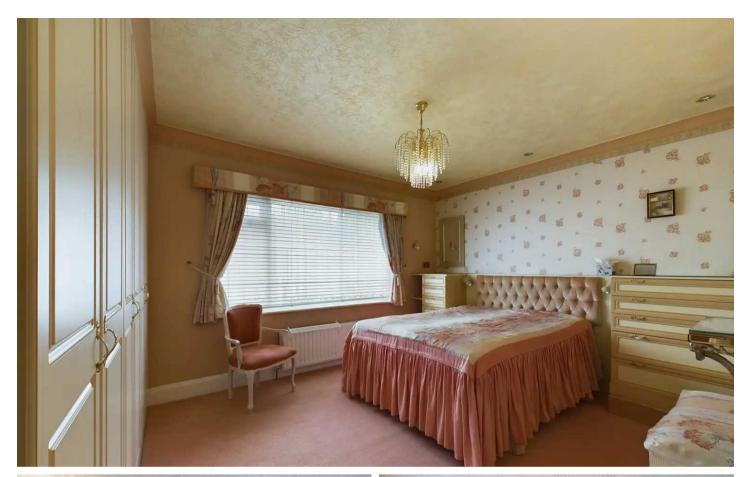

The interior of the property is well-appointed and comprises a hallway, spacious lounge, dining room, conservatory, a fitted kitchen and rear porch leading out to the garden. There are two generous double bedrooms, each with fitted wardrobes, providing ample storage space. The property also features a three-piece suite bathroom.

#### Hallway

Lounge 13' 11" x 11' 11" (4.23m x 3.62m)

**Kitchen** 9' 4" x 12' 9" (2.85m x 3.89m)

**Rear Porch** 

Bathroom 6' 8" x 5' 7" (2.03m x 1.70m)

**Bedroom 1** 12' 3" x 11' 0" (3.73m x 3.36m)

**Bedroom 2** 11' 10" x 10' 8" (3.61m x 3.25m)

#### Hallway

Lounge 13' 11" x 11' 11" (4.23m x 3.62m)

**Kitchen** 9' 4" x 12' 9" (2.85m x 3.89m)

**Rear Porch** 

**Bathroom** 6' 8" x 5' 7" (2.03m x 1.70m)

**Bedroom 1** 12' 3" x 11' 0" (3.73m x 3.36m)

**Bedroom 2** 11' 10" x 10' 8" (3.61m x 3.25m)