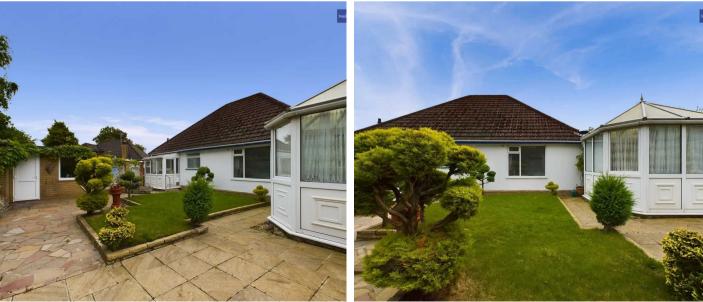

#### FRONT GARDEN

#### REAR GARDEN

Private enclosed garden to the rear with paving and laid to lawn. Side gate to the driveway and access to the garage.