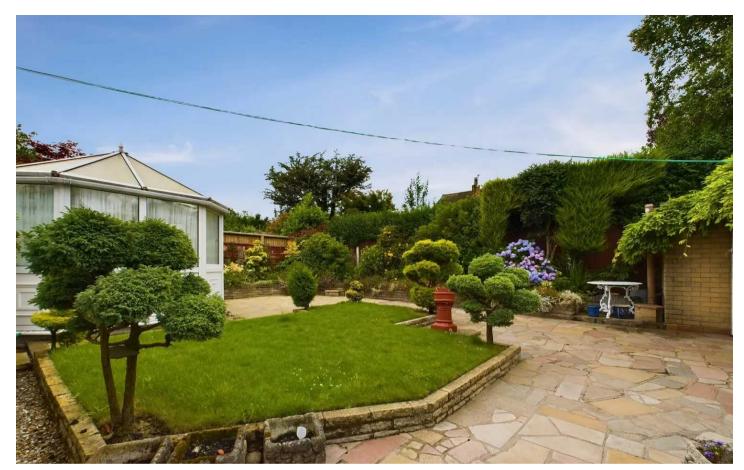

#### REAR GARDEN

Private enclosed garden to the rear with paving and laid to lawn. Side gate to the driveway and access to the garage.