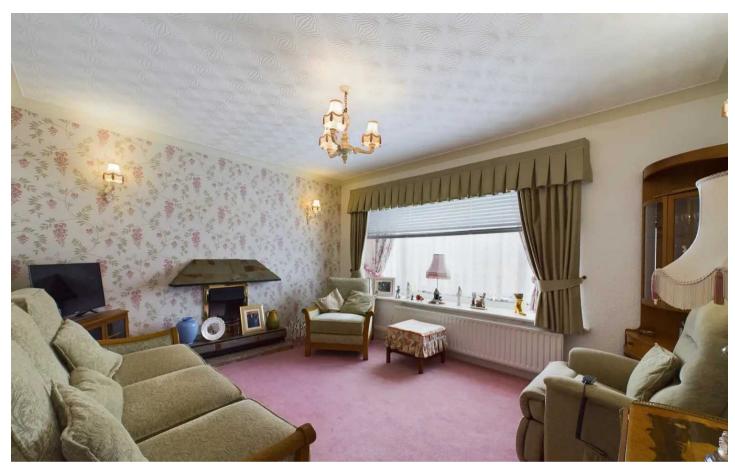

The interior of the property is well-appointed and comprises a hallway, spacious lounge, dining room, conservatory, a fitted kitchen and rear porch leading out to the garden. There are two generous double bedrooms, each with fitted wardrobes, providing ample storage space. The property also features a three-piece suite bathroom.

#### Hallway

Lounge 13' 11" x 11' 11" (4.23m x 3.62m)

**Kitchen** 9' 4" x 12' 9" (2.85m x 3.89m)

**Rear Porch** 

Bathroom 6' 8" x 5' 7" (2.03m x 1.70m)

**Bedroom 1** 12' 3" x 11' 0" (3.73m x 3.36m)

**Bedroom 2** 11' 10" x 10' 8" (3.61m x 3.25m)

#### Hallway

Lounge 13' 11" x 11' 11" (4.23m x 3.62m)

**Kitchen** 9' 4" x 12' 9" (2.85m x 3.89m)

**Rear Porch** 

**Bathroom** 6' 8" x 5' 7" (2.03m x 1.70m)

**Bedroom 1** 12' 3" x 11' 0" (3.73m x 3.36m)

**Bedroom 2** 11' 10" x 10' 8" (3.61m x 3.25m)