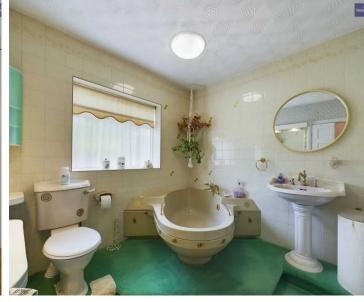

The interior of the property is well-appointed and comprises a hallway, spacious lounge, dining room, conservatory, a fitted kitchen and rear porch leading out to the garden. There are two generous double bedrooms, each with fitted wardrobes, providing ample storage space. The property also features a three-piece suite bathroom.

#### Hallway

Lounge 13' 11" x 11' 11" (4.23m x 3.62m)

**Kitchen** 9' 4" x 12' 9" (2.85m x 3.89m)

**Rear Porch** 

Bathroom 6' 8" x 5' 7" (2.03m x 1.70m)

**Bedroom 1** 12' 3" x 11' 0" (3.73m x 3.36m)

**Bedroom 2** 11' 10" x 10' 8" (3.61m x 3.25m)

#### Hallway

Lounge 13' 11" x 11' 11" (4.23m x 3.62m)

**Kitchen** 9' 4" x 12' 9" (2.85m x 3.89m)

**Rear Porch** 

**Bathroom** 6' 8" x 5' 7" (2.03m x 1.70m)

**Bedroom 1** 12' 3" x 11' 0" (3.73m x 3.36m)

**Bedroom 2** 11' 10" x 10' 8" (3.61m x 3.25m)