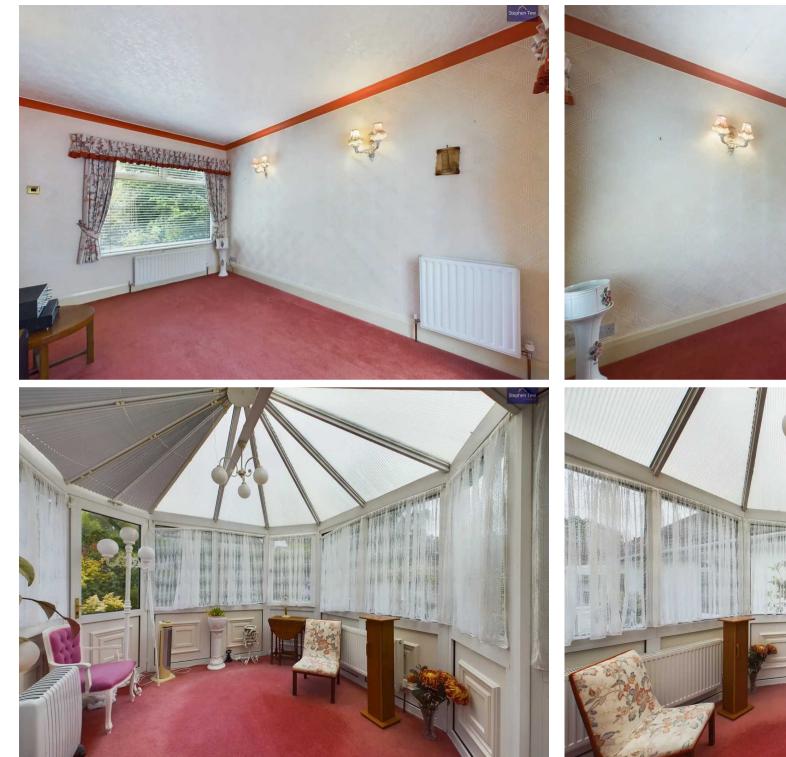

The interior of the property is well-appointed and comprises a hallway, spacious lounge, dining room, conservatory, a fitted kitchen and rear porch leading out to the garden. There are two generous double bedrooms, each with fitted wardrobes, providing ample storage space. The property also features a three-piece suite bathroom.

**Dining Room** 8' 10" x 13' 7" (2.70m x 4.14m)

**Conservatory** 9' 11" x 12' 2" (3.03m x 3.72m)

-

**Dining Room** 8' 10" x 13' 7" (2.70m x 4.14m)

**Conservatory** 9' 11" x 12' 2" (3.03m x 3.72m)