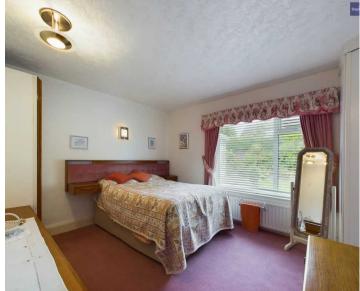

The interior of the property is well-appointed and comprises a hallway, spacious lounge, dining room, conservatory, a fitted kitchen and rear porch leading out to the garden. There are two generous double bedrooms, each with fitted wardrobes, providing ample storage space. The property also features a three-piece suite bathroom.

#### Hallway

Lounge 13' 11" x 11' 11" (4.23m x 3.62m)

**Kitchen** 9' 4" x 12' 9" (2.85m x 3.89m)

**Rear Porch** 

Bathroom 6' 8" x 5' 7" (2.03m x 1.70m)

**Bedroom 1** 12' 3" x 11' 0" (3.73m x 3.36m)

**Bedroom 2** 11' 10" x 10' 8" (3.61m x 3.25m)

#### Hallway

Lounge 13' 11" x 11' 11" (4.23m x 3.62m)

**Kitchen** 9' 4" x 12' 9" (2.85m x 3.89m)

**Rear Porch** 

**Bathroom** 6' 8" x 5' 7" (2.03m x 1.70m)

**Bedroom 1** 12' 3" x 11' 0" (3.73m x 3.36m)

**Bedroom 2** 11' 10" x 10' 8" (3.61m x 3.25m)