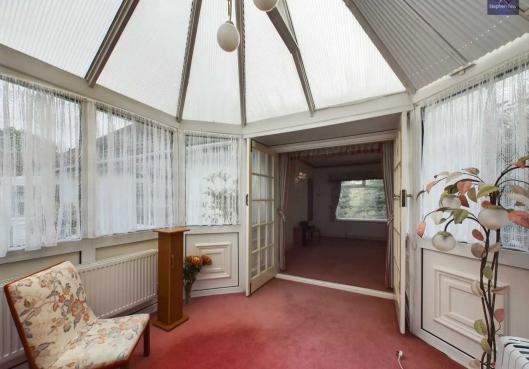

**Dining Room** 8' 10" x 13' 7" (2.70m x 4.14m)

**Conservatory** 9' 11" x 12' 2" (3.03m x 3.72m)

-

**Dining Room** 8' 10" x 13' 7" (2.70m x 4.14m)

**Conservatory** 9' 11" x 12' 2" (3.03m x 3.72m)