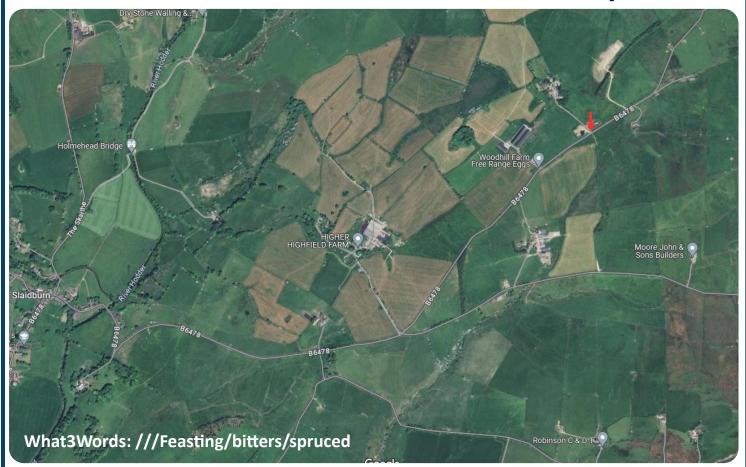

#### Access

The land is accessed directly off Wigglesworth Road, Slaidburn (see location plan) and is marked by our For Sale board.

Land off Wigglesworth Road (B6478)
Slaidburn

**BD23 4SX** 

Offers Over £165,000

The Coach House 28 - 30 Duck Street Clitheroe BB7 1LP

Tel: 01200425697 Email: info@pallisters.co.uk