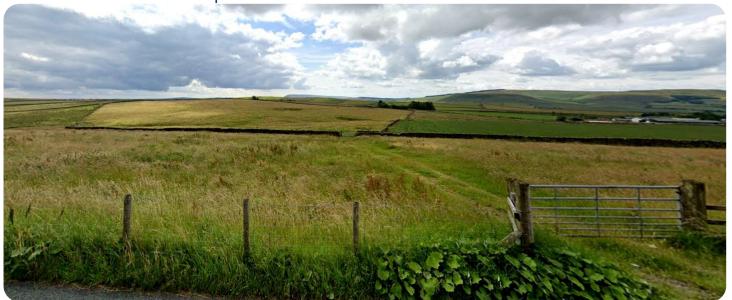

### 27.17acres OTA of Sound Grassland at Slaidburn

A block of elevated pasture extending to 27.17 acres (11ha) or thereabouts, in good heart and with roadside frontage. The land lies approx. 260m above sea level, is situated in 2 parcels and benefits from natural water

#### Access

The land is accessed directly off Wigglesworth Road, Slaidburn (see location plan) and is marked by our For Sale board.