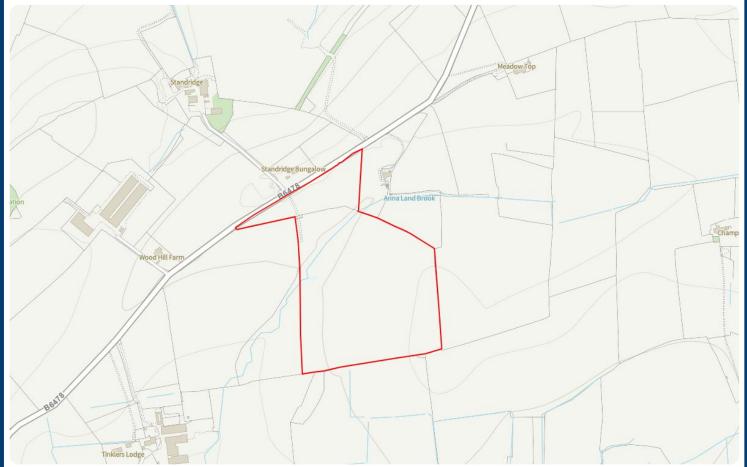

### 27.17acres OTA of Sound Grassland at Slaidburn

A block of elevated pasture extending to 27.17 acres (11ha) or thereabouts, in good heart and with roadside frontage. The land lies approx. 260m above sea level, is situated in 2 parcels and benefits from natural water

#### Access

The land is accessed directly off Wigglesworth Road, Slaidburn (see location plan) and is marked by our For Sale board.