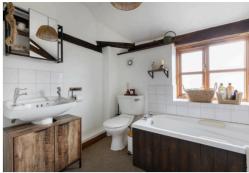

Moving up to the first floor where the characterful features increase with the presence of exposed timbers and part vaulted ceilings. The bedroom feels very spacious and extends through to a dressing area with built in cupboard. It is worth noting that the property could, very easily, be divided to form two bedrooms if a buyer so wished. The first floor accommodation is completed by a bathroom.