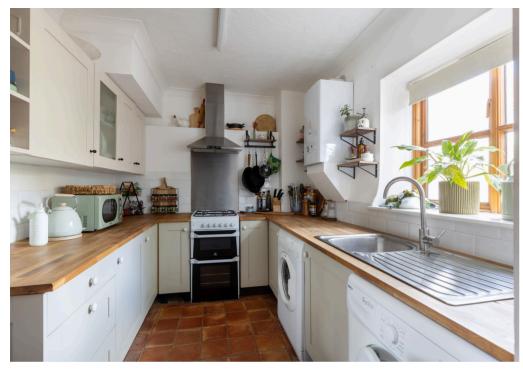

# 12 ROSEMARY LANE BECCLES

.

Charming one bedroom cottage located in a desirable location, close to the river with a much sought after off road parking space.

Steps up to the front entrance which opens to a pretty sitting room with stairs rising to the first floor and beautiful reclaimed flooring and door at the far end of the sitting room leads to a kitchen which is fitted with an attractive range of units and has a breakfast bar at one end. A rear porch gives access on to Rosemary Lane.