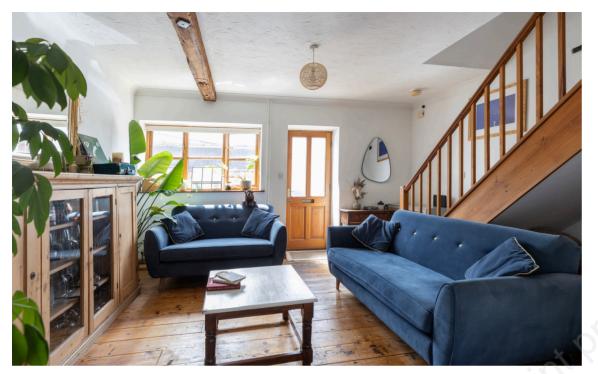

# 12 ROSEMARY LANE BECCLES

.

Charming one bedroom cottage located in a desirable location, close to the river with a much sought after off road parking space.

Steps up to the front entrance which opens to a pretty sitting room with stairs rising to the first floor and beautiful reclaimed flooring and door at the far end of the sitting room leads to a kitchen which is fitted with an attractive range of units and has a breakfast bar at one end. A rear porch gives access on to Rosemary Lane.