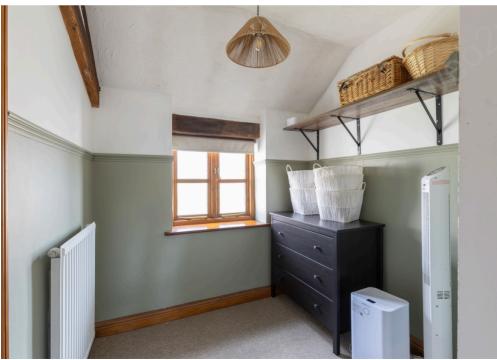

Moving up to the first floor where the characterful features increase with the presence of exposed timbers and part vaulted ceilings. The bedroom feels very spacious and extends through to a dressing area with built in cupboard. It is worth noting that the property could, very easily, be divided to form two bedrooms if a buyer so wished. The first floor accommodation is completed by a bathroom.