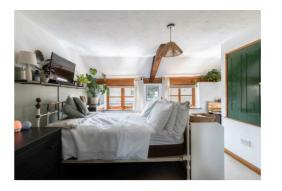

Moving up to the first floor where the characterful features increase with the presence of exposed timbers and part vaulted ceilings. The bedroom feels very spacious and extends through to a dressing area with built in cupboard. It is worth noting that the property could, very easily, be divided to form two bedrooms if a buyer so wished. The first floor accommodation is completed by a bathroom.