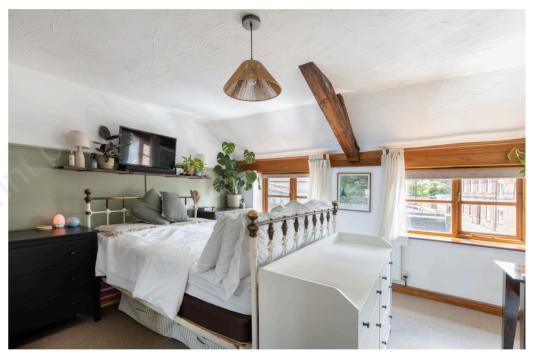

Moving up to the first floor where the characterful features increase with the presence of exposed timbers and part vaulted ceilings. The bedroom feels very spacious and extends through to a dressing area with built in cupboard. It is worth noting that the property could, very easily, be divided to form two bedrooms if a buyer so wished. The first floor accommodation is completed by a bathroom.