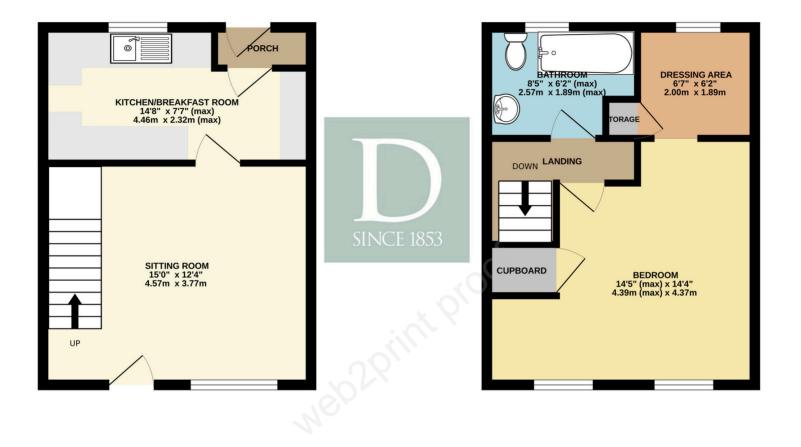

# 12 ROSEMARY LANE BECCLES

.

Charming one bedroom cottage located in a desirable location, close to the river with a much sought after off road parking space.

Steps up to the front entrance which opens to a pretty sitting room with stairs rising to the first floor and beautiful reclaimed flooring and door at the far end of the sitting room leads to a kitchen which is fitted with an attractive range of units and has a breakfast bar at one end. A rear porch gives access on to Rosemary Lane.

Moving up to the first floor where the characterful features increase with the presence of exposed timbers and part vaulted ceilings. The bedroom feels very spacious and extends through to a dressing area with built in cupboard. It is worth noting that the property could, very easily, be divided to form two bedrooms if a buyer so wished. The first floor accommodation is completed by a bathroom.

Outside, there is a small area of garden to the front and a communal area nearby which is useful for storing bins and hanging washing. An off road parking space is a particularly appealing feature of this property.