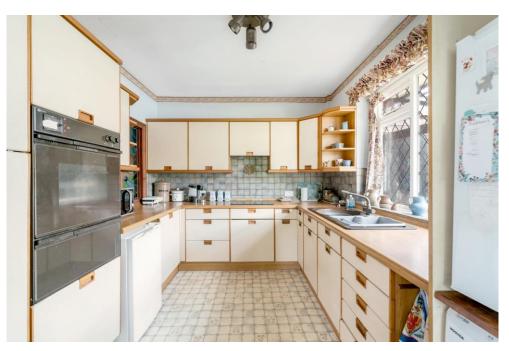

The front door leads into a welcoming hallway with to the left the first of 3 double bedrooms. It has an attractive bay window to the front, a sink and built in wardrobes and dressing table. Returning to the hallway and past a beautiful custom-made stained-glass window you will find a spacious sitting room with log burner and French windows to the garden and dining terrace beyond. A door to the left leads through to the kitchen /dining room which is fully fitted with an induction hob and double oven and has space for a fridge, washing machine and freezer. This room has a lovely garden aspect and the dining area a beamed ceiling adding additional character. A back door leads to the garden and also the garage.