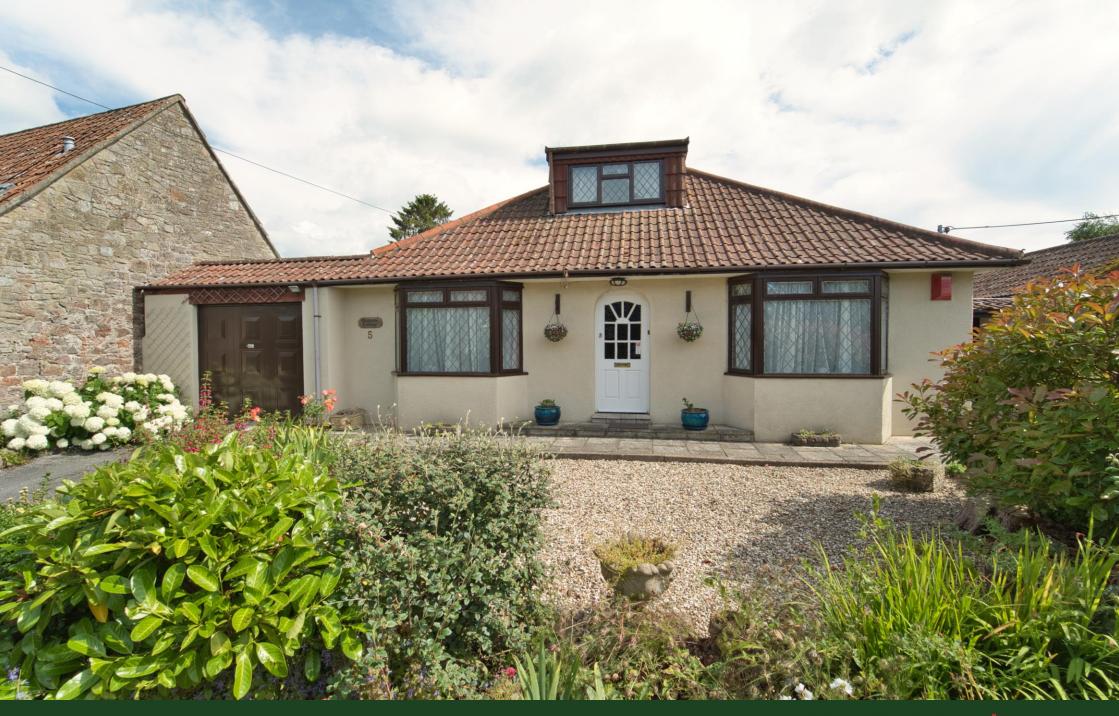

Wayside Cottage 5 Stonewell Lane, Congresbury, North Somerset, BS49 5DL Robin King Estate Agents

## WAYSIDE COTTAGE, 5 STONEWELL LANE, CONGRESBURY, NORTH SOMERSET, BS49 5DL

A well-maintained detached bungalow with a garage, delightful gardens and driveway parking set in a peaceful residential location in a highly regarded North Somerset village with good amenities and convenient for access to Bristol and beyond.

Wayside Cottage, believed to have been built in the 1930's, has been a much-loved family home for the last 40 years. It is a lovely, warm, and bright home with three double bedrooms, a spacious open-plan sitting room, good-sized kitchen/dining room, mature south-facing garden Set in a tucked-away location in a quiet residential area in the popular village of Congresbury, whilst it could benefit from some slight modernisation, it is presented in good order. Wayside Cottage also offers no onward chain and has the potential for developing the top floor (STPP).