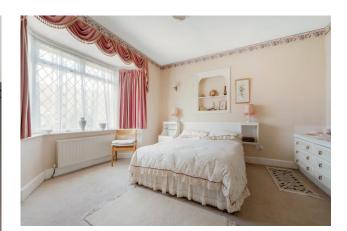

The front door leads into a welcoming hallway with to the left the first of 3 double bedrooms. It has an attractive bay window to the front, a sink and built in wardrobes and dressing table. Returning to the hallway and past a beautiful custom-made stained-glass window you will find a spacious sitting room with log burner and French windows to the garden and dining terrace beyond. A door to the left leads through to the kitchen /dining room which is fully fitted with an induction hob and double oven and has space for a fridge, washing machine and freezer. This room has a lovely garden aspect and the dining area a beamed ceiling adding additional character. A back door leads to the garden and also the garage.