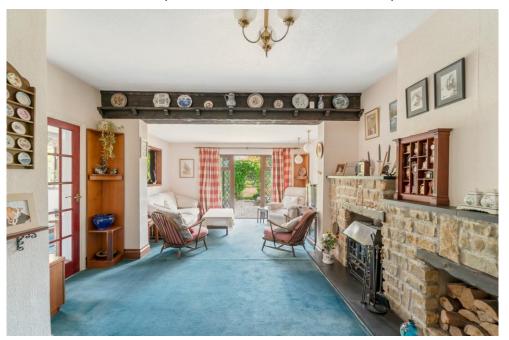

The front door leads into a welcoming hallway with to the left the first of 3 double bedrooms. It has an attractive bay window to the front, a sink and built in wardrobes and dressing table. Returning to the hallway and past a beautiful custom-made stained-glass window you will find a spacious sitting room with log burner and French windows to the garden and dining terrace beyond. A door to the left leads through to the kitchen /dining room which is fully fitted with an induction hob and double oven and has space for a fridge, washing machine and freezer. This room has a lovely garden aspect and the dining area a beamed ceiling adding additional character. A back door leads to the garden and also the garage.