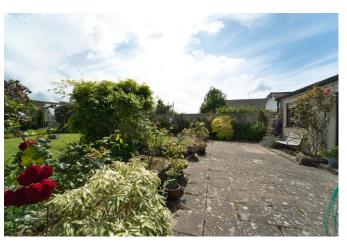

Rising to the first floor there can be found a really spacious area with under eaves storage that is currently used as an extra amenity space, but could STPP be made into further bedroom.

dining, or a summer BBQ. In addition, there is a woodstore, greenhouse and a large storage shed.