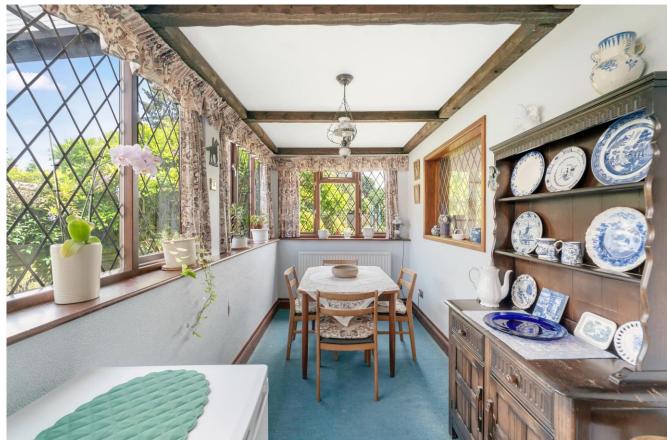

The front door leads into a welcoming hallway with to the left the first of 3 double bedrooms. It has an attractive bay window to the front, a sink and built in wardrobes and dressing table. Returning to the hallway and past a beautiful custom-made stained-glass window you will find a spacious sitting room with log burner and French windows to the garden and dining terrace beyond. A door to the left leads through to the kitchen /dining room which is fully fitted with an induction hob and double oven and has space for a fridge, washing machine and freezer. This room has a lovely garden aspect and the dining area a beamed ceiling adding additional character. A back door leads to the garden and also the garage.