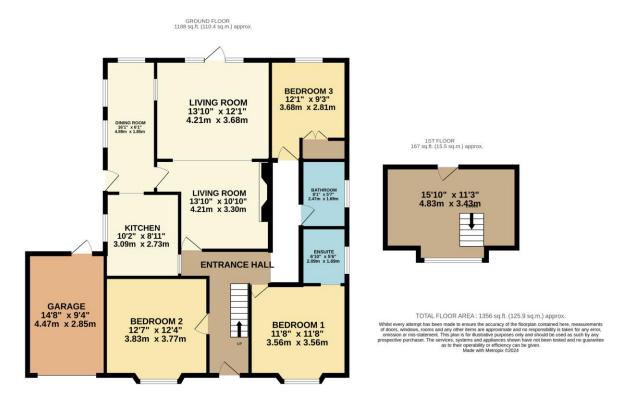

Approx 1,355 Sq Ft Flexible Accommodation • Spacious Open Plan Sitting/Family Room • Good Sized Kitchen • 3 Bedrooms • 2 Bathrooms (1 Ensuite) • Garage And Driveway Parking • Pretty Mature Gardens • Popular Village With Good Amenities • Yatton Station Within 2.3 Miles For Regular Mainline Services To Bristol And Beyond (Direct Services To Paddington From 110 Mins) • Bristol Airport 6.5 Miles / Bristol City Centre 12.3 Miles / Jct 21 M5 Within 5.6 Miles (All Distances Approx.) • NO ONWARD CHAIN

Wayside Cottage, believed to have been built in the 1930's, has been a much-loved family home for the last 40 years. It is a lovely, warm, and bright home with three double bedrooms, a spacious open-plan sitting room, good-sized kitchen/dining room, mature south-facing garden Set in a tucked-away location in a quiet residential area in the popular village of Congresbury, whilst it could benefit from some slight modernisation, it is presented in good order. Wayside Cottage also offers no onward chain and has the potential for developing the top floor (STPP).

The front door leads into a welcoming hallway with to the left the first of 3 double bedrooms. It has an attractive bay window to the front, a sink and built in wardrobes and dressing table. Returning to the hallway and past a beautiful custom-made stained-glass window you will find a spacious sitting room with log burner and French windows to the garden and dining terrace beyond. A door to the left leads through to the kitchen /dining room which is fully fitted with an induction hob and double oven and has space for a fridge, washing machine and freezer. This room has a lovely garden aspect and the dining area a beamed ceiling adding additional character. A back door leads to the garden and also the garage.

Returning to the hallway there are 2 further bedrooms both with wardrobes and one with a lovely bay window, with an ensuite shower room. A family bathroom with white three-piece suite completes the ground floor accommodation.

Rising to the first floor there can be found a really spacious area with under eaves storage that is currently used as an extra amenity space, but could STPP be made into further bedroom.

dining, or a summer BBQ. In addition, there is a woodstore, greenhouse and a large storage shed.