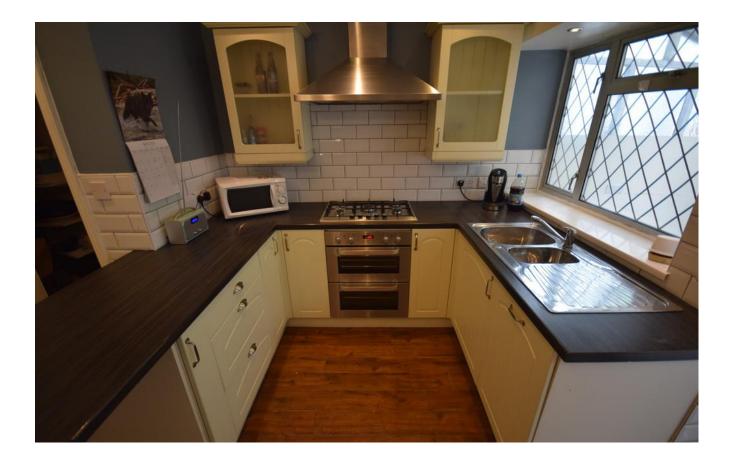

## Longport Road, Burslem 3 Bedrooms, 1 Bathroom £850 pcm

Date available: 16th August 2024 Deposit: £980 Unfurnished Council Tax band: A

- 3 Bedroom house
- Lounge
- Open plan kitchen and dining room
- Utility room
- Bathroom
- Parking and rear garden
- Council tax band A

PARKING AND LOW MAINTENANCE GARDEN. Martin and co offer for rent this 3 bedroom end house located in a popular area with easy access to the A500 and local railway station. The property is within a short drive of Hanley town centre and offers the following accommodation, a lounge, open plan dining and kitchen room, utility room, 3 bedrooms and a bathroom. Outside the property has parking to the front, storage shed to the side and a low maintenance garden to the rear.