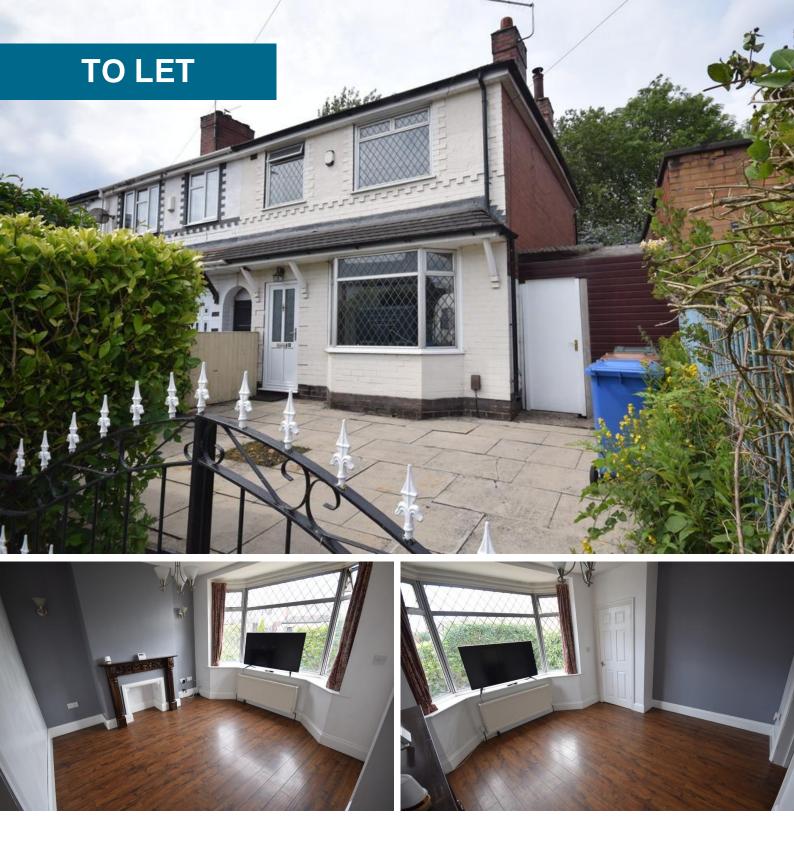

Longport Road, Burslem

3 Bedrooms, 1 Bathroom, End Terraced House

£850 pcm

## Longport Road, Burslem 3 Bedrooms, 1 Bathroom £850 pcm

Date available: 16th August 2024 Deposit: £980 Unfurnished Council Tax band: A

- 3 Bedroom house
- Lounge
- Open plan kitchen and dining room
- Utility room
- Bathroom
- Parking and rear garden
- Council tax band A

PARKING AND LOW MAINTENANCE GARDEN. Martin and co offer for rent this 3 bedroom end house located in a popular area with easy access to the A500 and local railway station. The property is within a short drive of Hanley town centre and offers the following accommodation, a lounge, open plan dining and kitchen room, utility room, 3 bedrooms and a bathroom. Outside the property has parking to the front, storage shed to the side and a low maintenance garden to the rear.