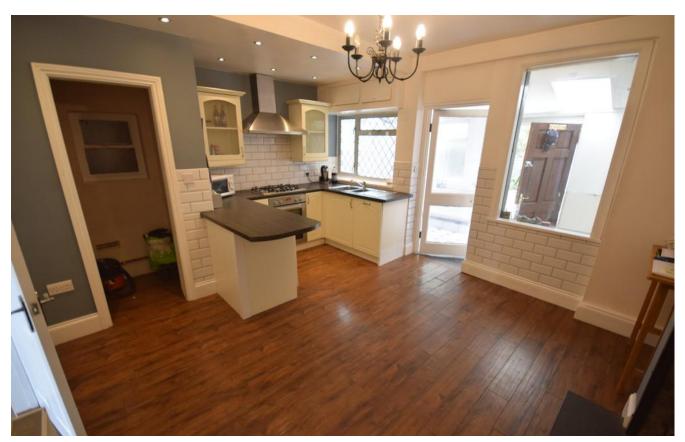

## Longport Road, Burslem 3 Bedrooms, 1 Bathroom £850 pcm

Date available: 16th August 2024 Deposit: £980 Unfurnished Council Tax band: A

- 3 Bedroom house
- Lounge
- Open plan kitchen and dining room
- Utility room
- Bathroom
- Parking and rear garden
- Council tax band A

PARKING AND LOW MAINTENANCE GARDEN. Martin and co offer for rent this 3 bedroom end house located in a popular area with easy access to the A500 and local railway station. The property is within a short drive of Hanley town centre and offers the following accommodation, a lounge, open plan dining and kitchen room, utility room, 3 bedrooms and a bathroom. Outside the property has parking to the front, storage shed to the side and a low maintenance garden to the rear.