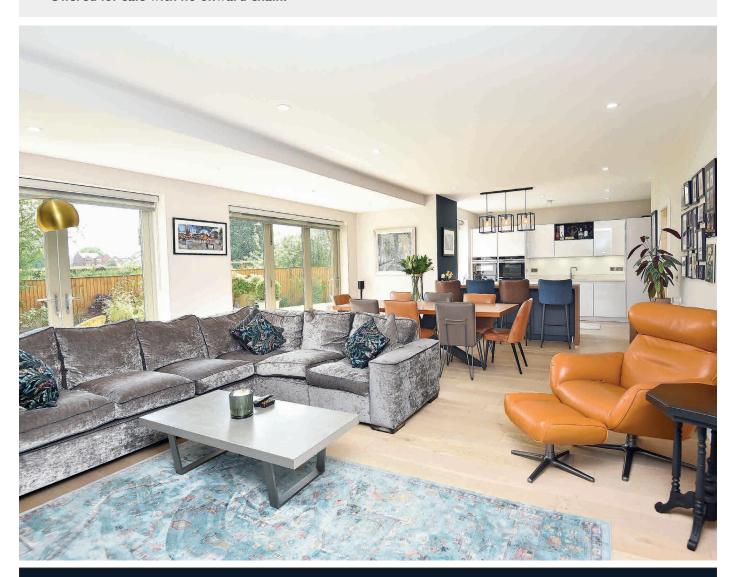

The stunning, modern accommodation comprises a large living kitchen, spacious sitting and dining area, and snug with contemporary gas feature fire and bi-folding doors leading to the garden. On the upper floors there are five bedrooms and three bathrooms, including a master suite with dressing area and en-suite bathroom and mezzanine level. Two balconies provide additional sitting areas with delightful views over the surrounding countryside. The property has the benefit of a gas central heating system, and the ground floor has underfloor heating throughout.

#### LIVING AREA AND KITCHEN

A stunning open-plan living space with sitting and dining areas with glazed bi-folding doors leading to the garden, and further snug area with contemporary gas fire. The kitchen comprises a range of fitted units with quartz worktops, breakfast bar and sink with boiling-water tap. Induction hob, double oven, warming drawer, integrated fridge / freezer and dishwasher.