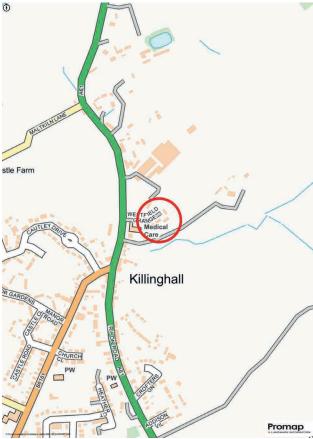

#### Location

This fantastic home is situated in the heart of the popular village of Killinghall, well served by local amenities, primary school, GP's surgery, regular bus service and excellent sporting facilities, and is just a few minutes' drive from Harrogate town centre. Westfield Grange is a small development of five freehold houses in the beautiful village of Killinghall.