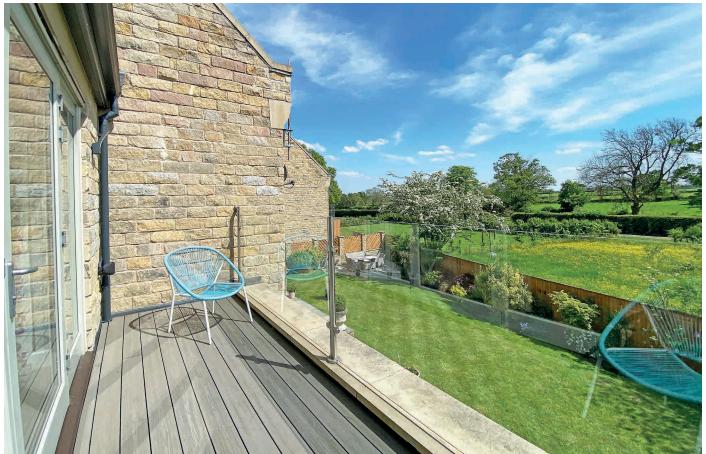

The stunning, modern accommodation comprises a large living kitchen, spacious sitting and dining area, and snug with contemporary gas feature fire and bi-folding doors leading to the garden. On the upper floors there are five bedrooms and three bathrooms, including a master suite with dressing area and en-suite bathroom and mezzanine level. Two balconies provide additional sitting areas with delightful views over the surrounding countryside. The property has the benefit of a gas central heating system, and the ground floor has underfloor heating throughout.

#### **Outside**

The driveway provide parking and leads to a large double garage. To the rear of the property, there is an attractive garden with lawn, planted borders and paved sitting areas. Attractive open aspect to the rear. There are two balconies accessed from the bedrooms that provide additional sitting areas enjoying delightful views.