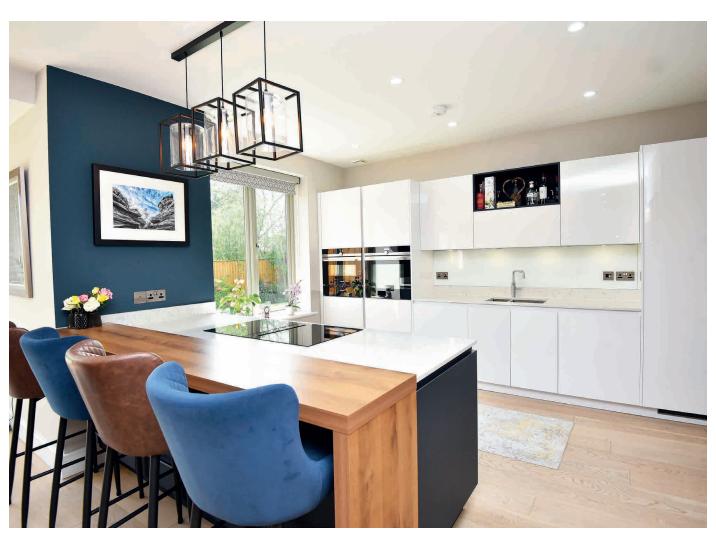

#### LIVING AREA AND KITCHEN

A stunning open-plan living space with sitting and dining areas with glazed bi-folding doors leading to the garden, and further snug area with contemporary gas fire. The kitchen comprises a range of fitted units with quartz worktops, breakfast bar and sink with boiling-water tap. Induction hob, double oven, warming drawer, integrated fridge / freezer and dishwasher.