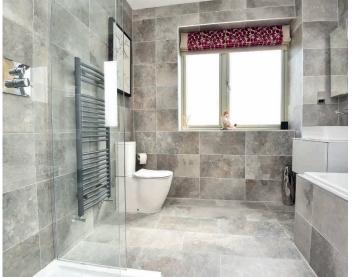

## **EN-SUITE SHOWER ROOM**

A modern white suite comprising WC, washbasin set within a vanity unit and large shower. Tiled flooring with under-floor heating. Heated towel rail.

#### **BATHROOM**

A modern white suite comprising WC, washbasin set a top a vanity unit, bath and large walk-in shower. Tiled walls and floor. Under-floor heating and heated towel rail.

## **EN-SUITE SHOWER ROOM**

With WC, washbasin set with a vanity unit, and shower. Tiled walls and floor.