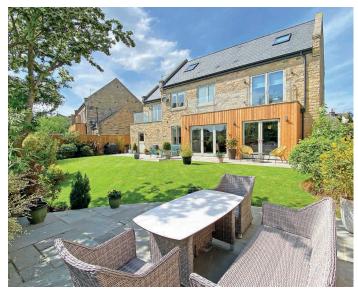

A drive provides parking and leads to the double garage and there is an attractive lawned rear garden and paved sitting areas to the rear. The property is accessed via electrically-operated gates, which leads into this private development. **Offered for sale with no onward chain.** 

#### **Outside**

The driveway provide parking and leads to a large double garage. To the rear of the property, there is an attractive garden with lawn, planted borders and paved sitting areas. Attractive open aspect to the rear. There are two balconies accessed from the bedrooms that provide additional sitting areas enjoying delightful views.