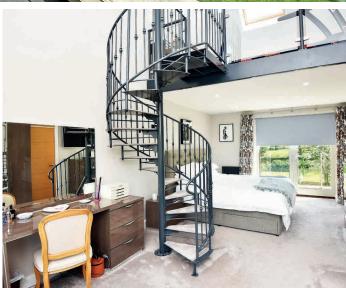

### FIRST FLOOR BEDROOM 1

A stunning large double bedroom with glazed doors leading to a balcony, dressing area, and a spiral staircase that leads to a mezzanine level.

#### **MEZZANINE LEVEL**

Accessed via a spiral staircase from the main bedroom, the mezzanine area provides useful additional space which could be used as an office or gym area.