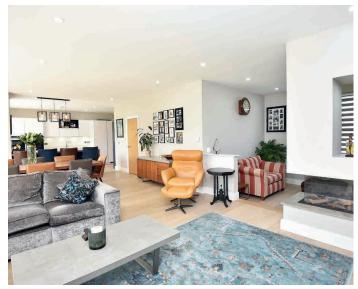

The stunning, modern accommodation comprises a large living kitchen, spacious sitting and dining area, and snug with contemporary gas feature fire and bi-folding doors leading to the garden. On the upper floors there are five bedrooms and three bathrooms, including a master suite with dressing area and en-suite bathroom and mezzanine level. Two balconies provide additional sitting areas with delightful views over the surrounding countryside. The property has the benefit of a gas central heating system, and the ground floor has underfloor heating throughout.

#### LIVING AREA AND KITCHEN

A stunning open-plan living space with sitting and dining areas with glazed bi-folding doors leading to the garden, and further snug area with contemporary gas fire. The kitchen comprises a range of fitted units with quartz worktops, breakfast bar and sink with boiling-water tap. Induction hob, double oven, warming drawer, integrated fridge / freezer and dishwasher.