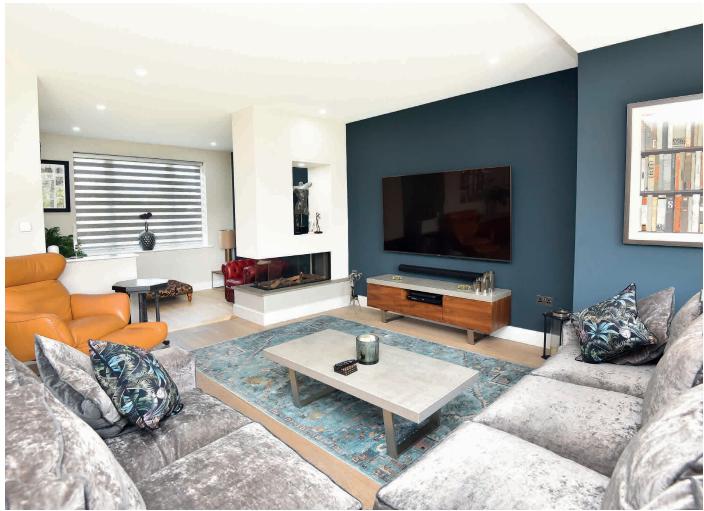

The stunning, modern accommodation comprises a large living kitchen, spacious sitting and dining area, and snug with contemporary gas feature fire and bi-folding doors leading to the garden. On the upper floors there are five bedrooms and three bathrooms, including a master suite with dressing area and en-suite bathroom and mezzanine level. Two balconies provide additional sitting areas with delightful views over the surrounding countryside. The property has the benefit of a gas central heating system, and the ground floor has underfloor heating throughout.

#### LIVING AREA AND KITCHEN

A stunning open-plan living space with sitting and dining areas with glazed bi-folding doors leading to the garden, and further snug area with contemporary gas fire. The kitchen comprises a range of fitted units with quartz worktops, breakfast bar and sink with boiling-water tap. Induction hob, double oven, warming drawer, integrated fridge / freezer and dishwasher.