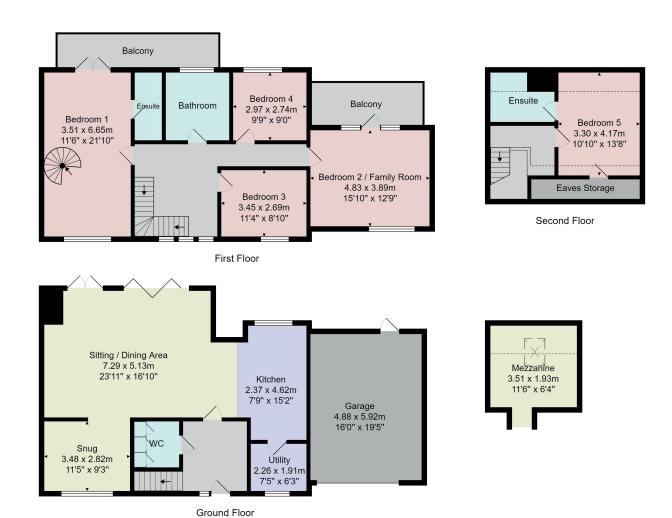

# FLOOR PLAN

Total Area: 240.7 m² ... 2591 ft² (excluding balcony)

All measurements are approximate and for display purposes only.

No liability is accepted by either the agency or Box Property Solutions Ltd as to the exact measurements of the rooms.