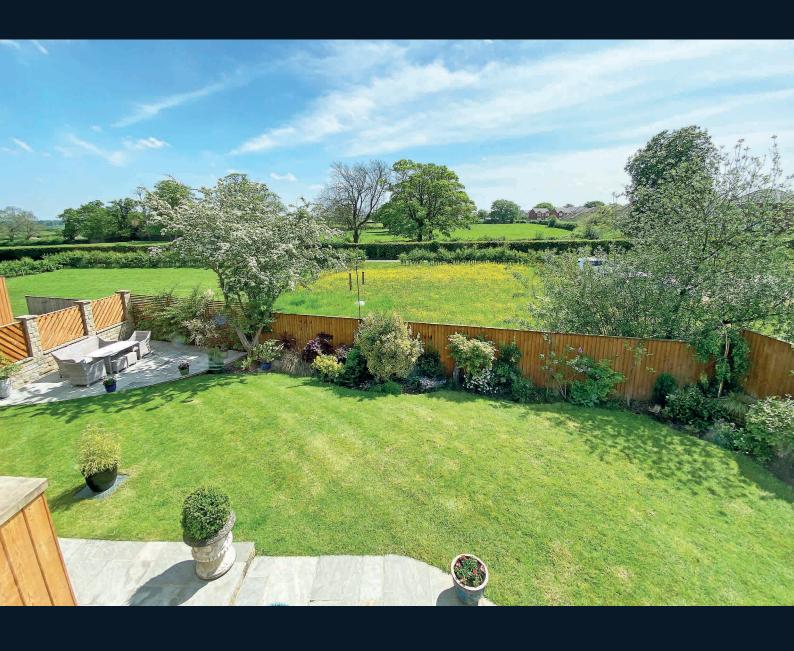

A drive provides parking and leads to the double garage and there is an attractive lawned rear garden and paved sitting areas to the rear. The property is accessed via electrically-operated gates, which leads into this private development. **Offered for sale with no onward chain.** 

#### **Outside**

The driveway provide parking and leads to a large double garage. To the rear of the property, there is an attractive garden with lawn, planted borders and paved sitting areas. Attractive open aspect to the rear. There are two balconies accessed from the bedrooms that provide additional sitting areas enjoying delightful views.