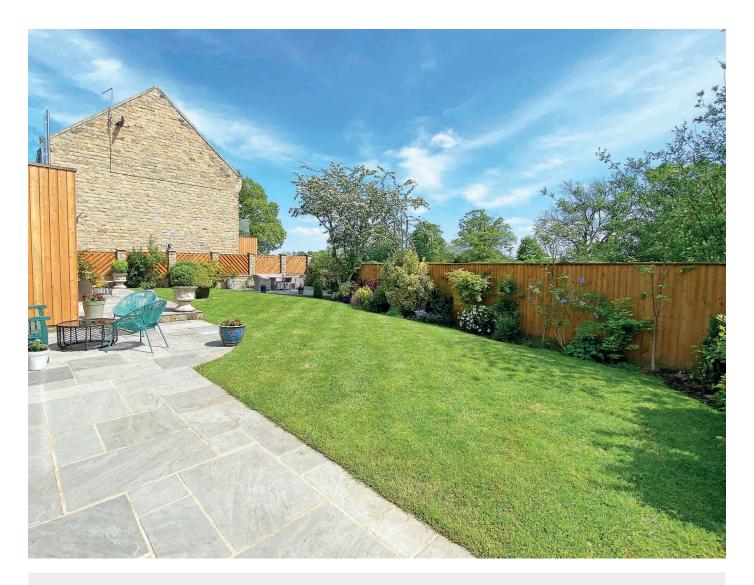

#### **Outside**

The driveway provide parking and leads to a large double garage. To the rear of the property, there is an attractive garden with lawn, planted borders and paved sitting areas. Attractive open aspect to the rear. There are two balconies accessed from the bedrooms that provide additional sitting areas enjoying delightful views.