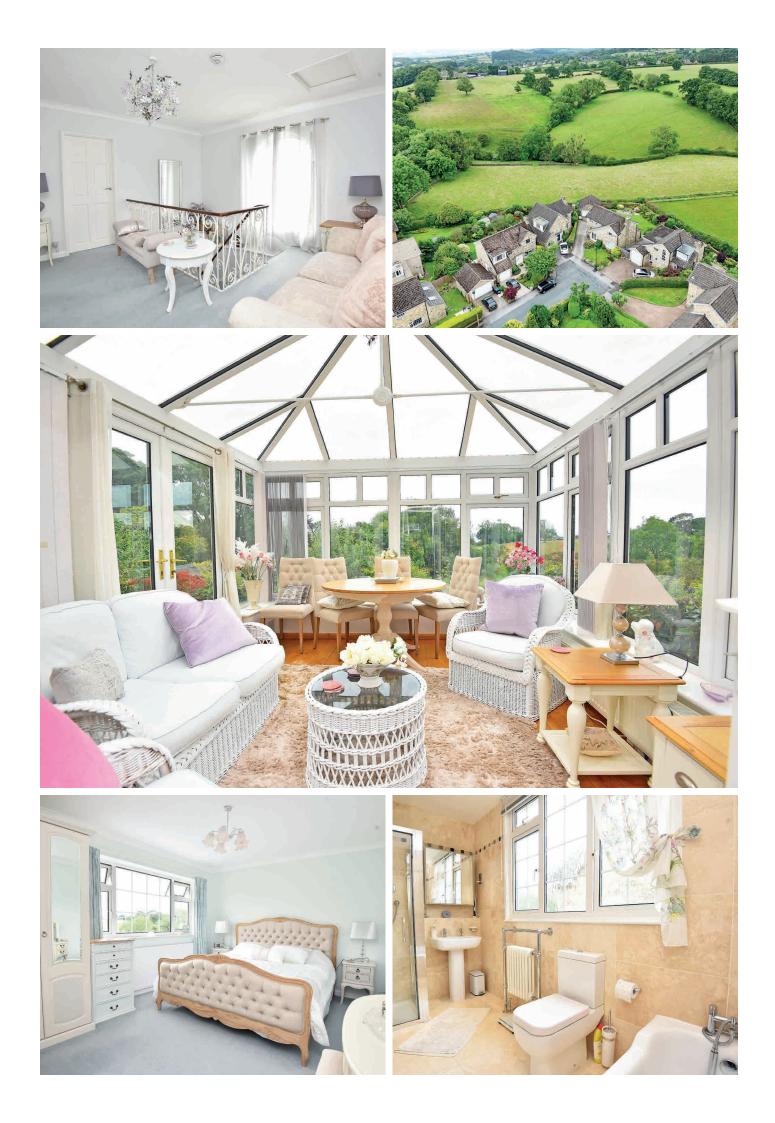

#### CONSERVATORY

Providing a further sitting, dining area with glazed doors and windows overlooking the garden - with panoramic views across the beautiful countryside.

#### BEDROOMS

There are three good-sized bedrooms on the first floor, two of which have fitted wardrobes and delightful views over the surrounding countryside.

#### BATHROOM

A white suite comprising WC, washbasin, shower and bath. Tiled walls and floor. Heated towel rail.