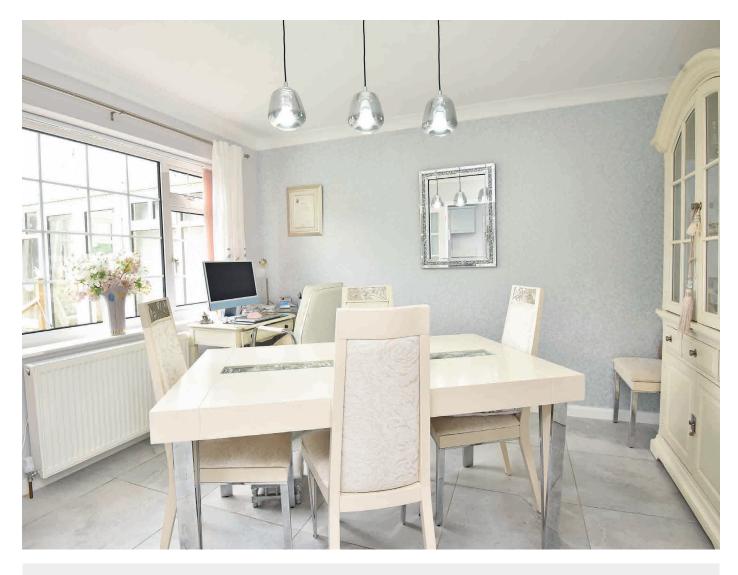

#### **KITCHEN**

With a range of stylish fitted units with quartz worktop. Gas hob, integrated oven and space for additional appliances. Open plan to the dining room where there is a spacious dining area with tiled flooring and window overlooking the rear garden.