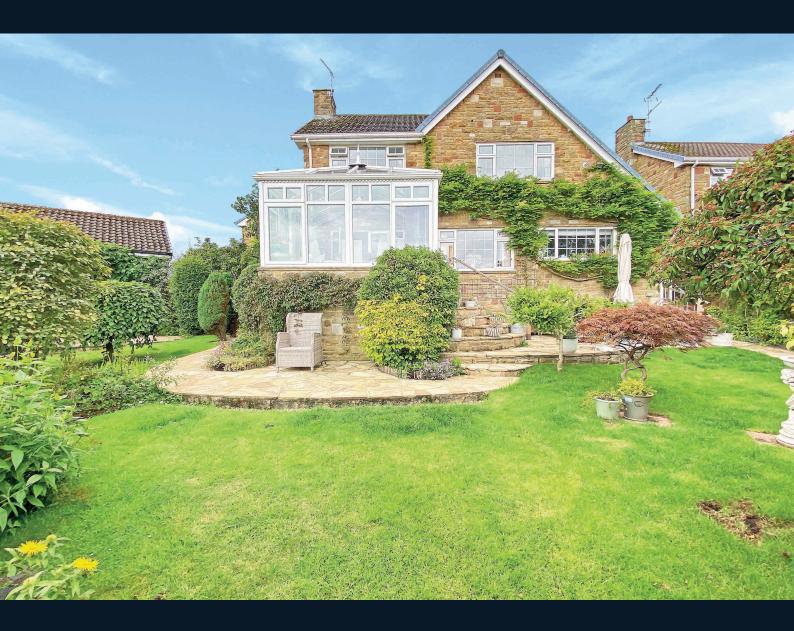

## **Outside**

The property has a large and attractive rear garden with lawn, various paved sitting areas and well-stocked planted borders and fruit trees, enjoying delightful views over the surrounding countryside. Two useful timber garden sheds. A driveway provides parking to the front.