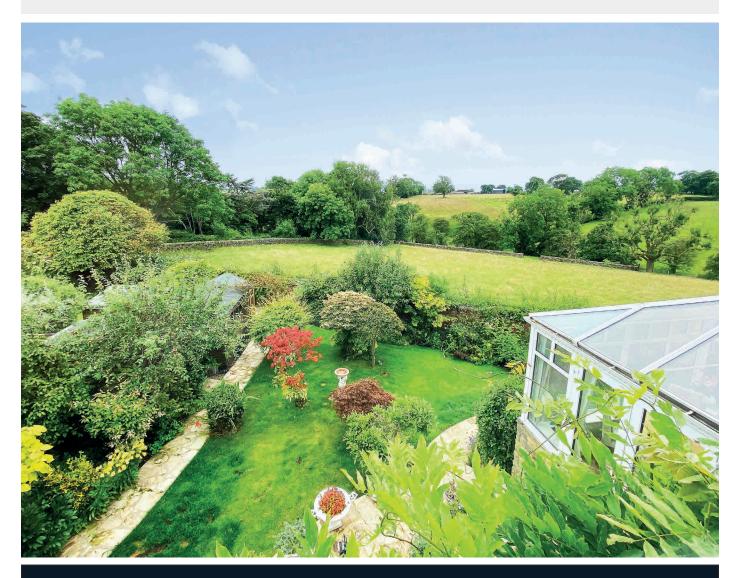

#### CONSERVATORY

Providing a further sitting, dining area with glazed doors and windows overlooking the garden - with panoramic views across the beautiful countryside.

## **Outside**

The property has a large and attractive rear garden with lawn, various paved sitting areas and well-stocked planted borders and fruit trees, enjoying delightful views over the surrounding countryside. Two useful timber garden sheds. A driveway provides parking to the front.