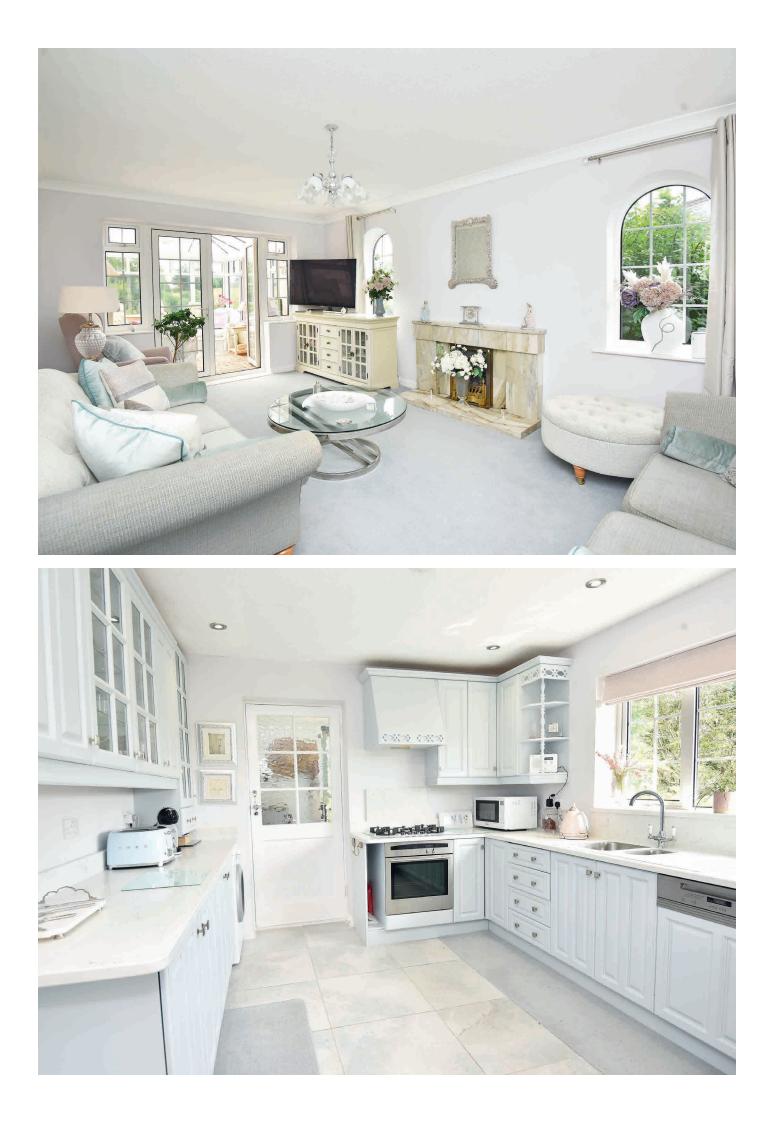

#### SITTING ROOM

A spacious reception room with attractive tiled fireplace with living-flame gas fire. Glazed doors lead to a conservatory.

#### **KITCHEN**

With a range of stylish fitted units with quartz worktop. Gas hob, integrated oven and space for additional appliances. Open plan to the dining room where there is a spacious dining area with tiled flooring and window overlooking the rear garden.