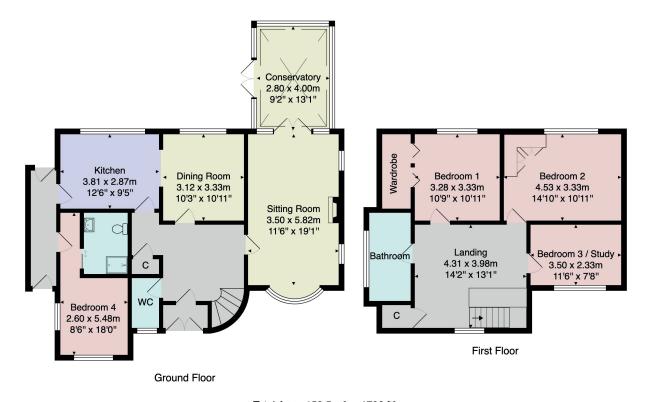

# **FLOOR PLAN**

Total Area: 158.5 m<sup>2</sup> ... 1706 ft<sup>2</sup> All measurements are approximate and for display purposes only. No liability is accepted by either the agency or Box Property Solutions Ltd as to the exact measurements of the rooms. Box Property Solutions Ltd retains the copyright on this plan and allows agents to use it with agreed permission.