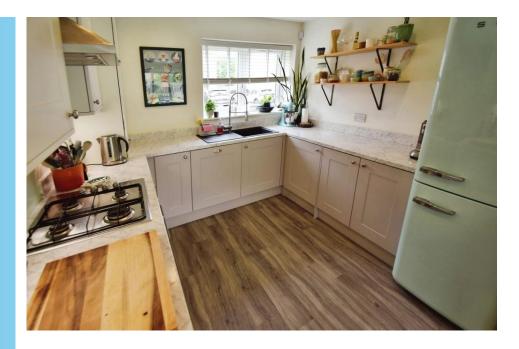

The property consists; Spacious entrance hall with under stair storage, Open plan living/dining/kitchen providing a versatile living area. Modern fitted kitchen with gas hob and oven, extractor hood, and a range of wall and base units and ample space for dining table. Stunning large lounge with access to the rear garden via bi folding doors or double doors. Downstairs WC/Utility with wash basin, and space for washer and dryer