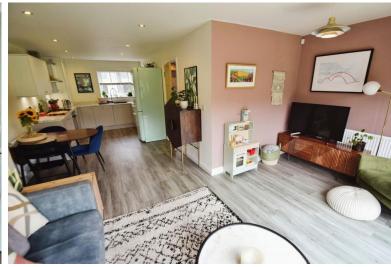

The property consists; Spacious entrance hall with under stair storage, Open plan living/dining/kitchen providing a versatile living area. Modern fitted kitchen with gas hob and oven, extractor hood, and a range of wall and base units and ample space for dining table. Stunning large lounge with access to the rear garden via bi folding doors or double doors. Downstairs WC/Utility with wash basin, and space for washer and dryer