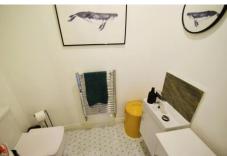

The property consists; Spacious entrance hall with under stair storage, Open plan living/dining/kitchen providing a versatile living area. Modern fitted kitchen with gas hob and oven, extractor hood, and a range of wall and base units and ample space for dining table. Stunning large lounge with access to the rear garden via bi folding doors or double doors. Downstairs WC/Utility with wash basin, and space for washer and dryer