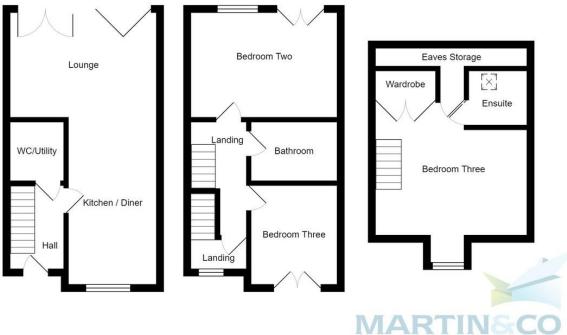

The property consists; Spacious entrance hall with under stair storage, Open plan living/dining/kitchen providing a versatile living area. Modern fitted kitchen with gas hob and oven, extractor hood, and a range of wall and base units and ample space for dining table. Stunning large lounge with access to the rear garden via bi folding doors or double doors. Downstairs WC/Utility with wash basin, and space for washer and dryer

To The First Floor: Large landing with floor to ceiling window providing ample natural light, spacious double bedroom with Juliet balcony providing ample natural light. Second bedroom again with Juliet balcony. Stunning modern family bathroom with three piece suite with shower over bath, vanity wash hand basin, WC and heated towel rail.

ENTRANCE HALL 16' 0" x 6' 6" (4.9m x 2m)

LOUNGE 10' 5" x 14' 9" (3.2m x 4.5m)

KITCHEN/DINER 17' 0" x 8' 0" (5.2m x 2.45m)

WC/UTILITY 5' 10" x 5' 6" (1.8m x 1.7m)

BEDROOM ONE 14' 11" x 9' 6" (4.55m x 2.9m)

BEDROOM TWO 7' 10" x 11' 9" (2.4m x 3.6m)

BATHROOM 7' 10" x 5' 6" (2.4m x 1.7m)

BEDROOM THREE 16' 4" x 15' 8" (5m x 4.8m)

ENSUITE 7' 2" x 5' 10" (2.2m x 1.8m)