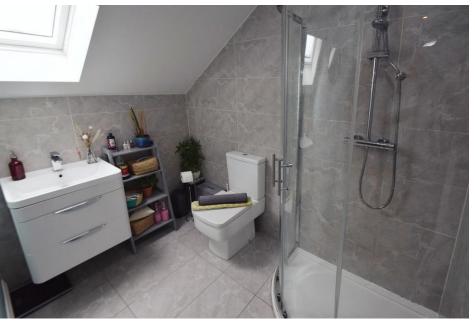

To The First Floor: Large landing with floor to ceiling window providing ample natural light, spacious double bedroom with Juliet balcony providing ample natural light. Second bedroom again with Juliet balcony. Stunning modern family bathroom with three piece suite with shower over bath, vanity wash hand basin, WC and heated towel rail.