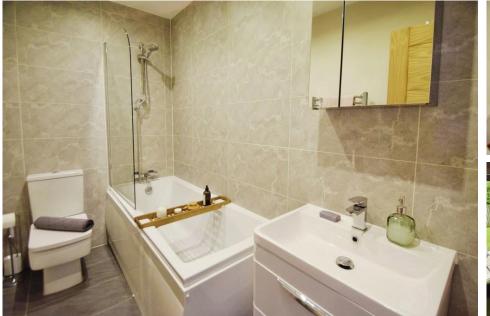

To The First Floor: Large landing with floor to ceiling window providing ample natural light, spacious double bedroom with Juliet balcony providing ample natural light. Second bedroom again with Juliet balcony. Stunning modern family bathroom with three piece suite with shower over bath, vanity wash hand basin, WC and heated towel rail.