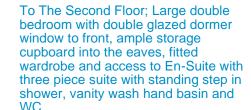

To The First Floor: Large landing with floor to ceiling window providing ample natural light, spacious double bedroom with Juliet balcony providing ample natural light. Second bedroom again with Juliet balcony. Stunning modern family bathroom with three piece suite with shower over bath, vanity wash hand basin, WC and heated towel rail.