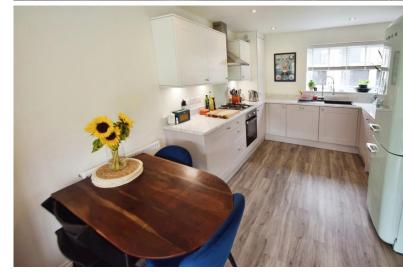

The property consists; Spacious entrance hall with under stair storage, Open plan living/dining/kitchen providing a versatile living area. Modern fitted kitchen with gas hob and oven, extractor hood, and a range of wall and base units and ample space for dining table. Stunning large lounge with access to the rear garden via bi folding doors or double doors. Downstairs WC/Utility with wash basin, and space for washer and dryer