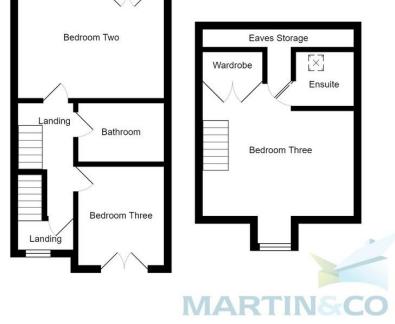

To The First Floor: Large landing with floor to ceiling window providing ample natural light, spacious double bedroom with Juliet balcony providing ample natural light. Second bedroom again with Juliet balcony. Stunning modern family bathroom with three piece suite with shower over bath, vanity wash hand basin, WC and heated towel rail.

BEDROOM TWO 7' 10" x 11' 9" (2.4m x 3.6m)

BATHROOM 7' 10" x 5' 6" (2.4m x 1.7m)

BEDROOM THREE 16' 4" x 15' 8" (5m x 4.8m)

ENSUITE 7' 2" x 5' 10" (2.2m x 1.8m)