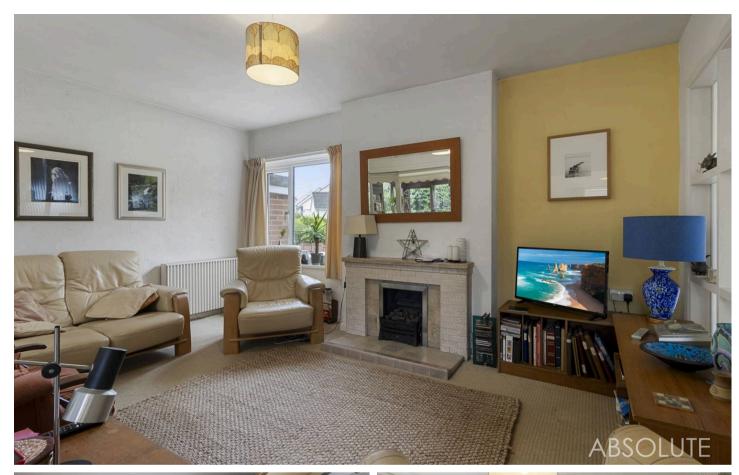

#### Paignton,

3 bed detached bungalow on a corner plot in a cul-de-sac location. Needs some updating but offers bright, airy rooms. Close to amenities. Lounge, dining room, kitchen, conservatory, 3 beds, shower room. Garage, driveway and level gardens. Great potential for personalisation. Council Tax band: D

Tenure: Freehold

- Detached bungalow
- 3 Bedrooms
- 2 Reception rooms
- Rear conservatory
- uPVC Double glazing
- Level corner plot laid to lawn gardens
- Garage plus driveway parking for 2/3 cars
- Desirable cul-de-sac location close to amenities
- In need of some updating