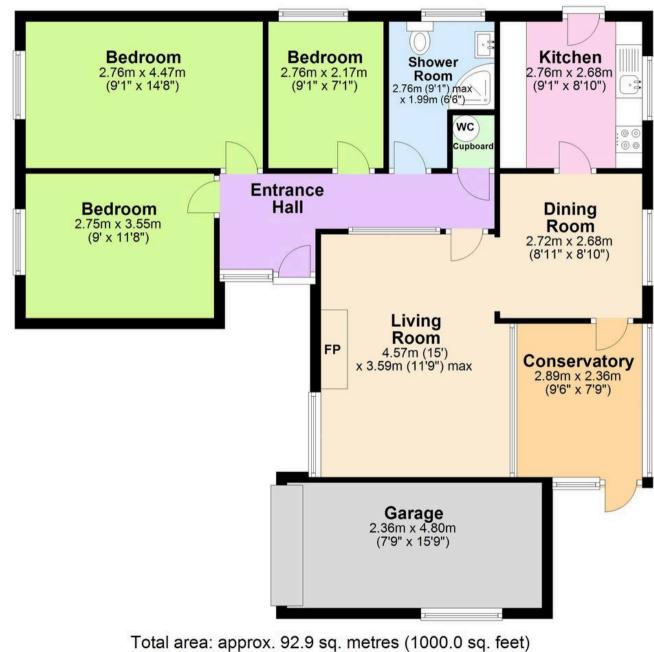

## Absolute Sales & Lettings

Absolute Sales & Lettings, 27 Hyde Road - TQ4 5BP 01803 890110

paignton@movewithabsolute.co.uk

http://www.movewithabsolute.co.uk

**Ground Floor** 

Approx. 92.9 sq. metres (1000.0 sq. feet)

ea. approx. 32.3 sq. metres (1000.0 s

Approx Plan produced using PlanUp.