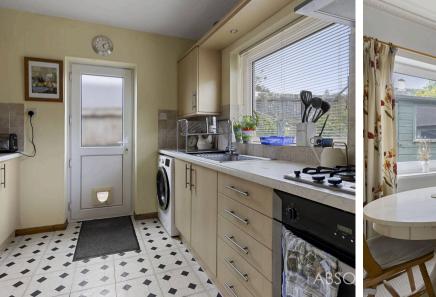

#### Paignton,

3 bed detached bungalow on a corner plot in a cul-de-sac location. Needs some updating but offers bright, airy rooms. Close to amenities. Lounge, dining room, kitchen, conservatory, 3 beds, shower room. Garage, driveway and level gardens. Great potential for personalisation. Council Tax band: D

Tenure: Freehold

- Detached bungalow
- 3 Bedrooms
- 2 Reception rooms
- Rear conservatory
- uPVC Double glazing
- Level corner plot laid to lawn gardens
- Garage plus driveway parking for 2/3 cars
- Desirable cul-de-sac location close to amenities
- In need of some updating