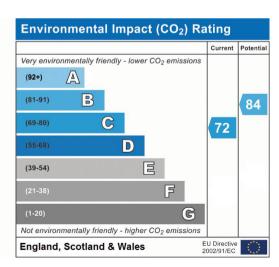

Tenure: Freehold

- Executive detached home.
- Five well proportioned bedrooms.
- The Gross Internal Floor Area is approximately 1851 sq.ft / 172 sq.metres.
- Contemporary, refitted kitchen / breakfast room.
- The Total Plot Size is approximately 0.21 acres.
- Double garage with additional workshop space.
- Timber summer house / potential home office to the rear of the garden.
- Easy and quick access onto the A1 / A14 road network.
- 6 miles / Approximately 13 minute drive to Huntingdon Train Station.
- EPC: C.