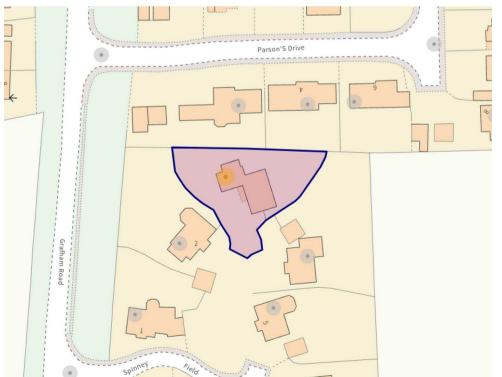

## Windrush, 3 Spinney Field

Ellington, Huntingdon

A smartly presented detached home on a corner plot of 0.21 acres with double garaging, additional garden home office and fully owned solar panels.

Council Tax band: F

Tenure: Freehold

- Executive detached home.
- Five well proportioned bedrooms.
- The Gross Internal Floor Area is approximately 1851 sq.ft / 172 sq.metres.
- Contemporary, refitted kitchen / breakfast room.
- The Total Plot Size is approximately 0.21 acres.
- Double garage with additional workshop space.
- Timber summer house / potential home office to the rear of the garden.
- Easy and quick access onto the A1 / A14 road network.
- 6 miles / Approximately 13 minute drive to Huntingdon Train Station.
- EPC: C.