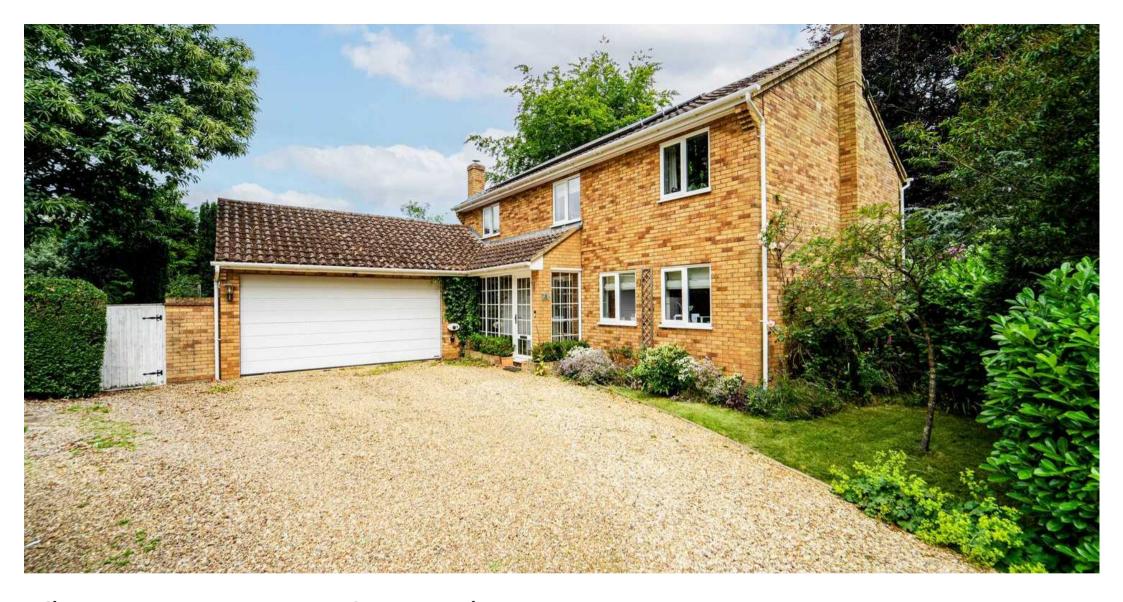

## Windrush, 3 Spinney Field

Ellington, Huntingdon

A smartly presented detached home on a corner plot of 0.21 acres with double garaging, additional garden home office and fully owned solar panels.

Council Tax band: F

Tenure: Freehold

- Executive detached home.
- Five well proportioned bedrooms.
- The Gross Internal Floor Area is approximately 1851 sq.ft / 172 sq.metres.
- Contemporary, refitted kitchen / breakfast room.
- The Total Plot Size is approximately 0.21 acres.
- Double garage with additional workshop space.
- Timber summer house / potential home office to the rear of the garden.
- Easy and quick access onto the A1 / A14 road network.
- 6 miles / Approximately 13 minute drive to Huntingdon Train Station.
- EPC: C.