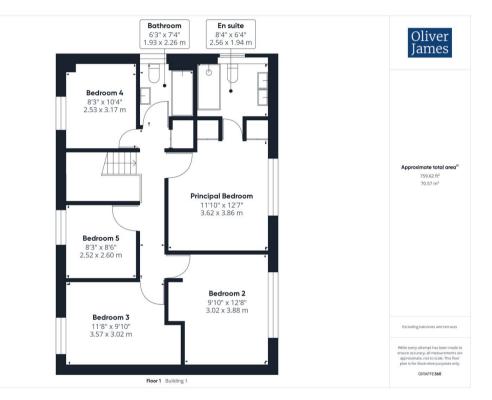

Tenure: Freehold

- Executive detached home.
- Five well proportioned bedrooms.
- The Gross Internal Floor Area is approximately 1851 sq.ft / 172 sq.metres.
- Contemporary, refitted kitchen / breakfast room.
- The Total Plot Size is approximately 0.21 acres.
- Double garage with additional workshop space.
- Timber summer house / potential home office to the rear of the garden.
- Easy and quick access onto the A1 / A14 road network.
- 6 miles / Approximately 13 minute drive to Huntingdon Train Station.
- EPC: C.