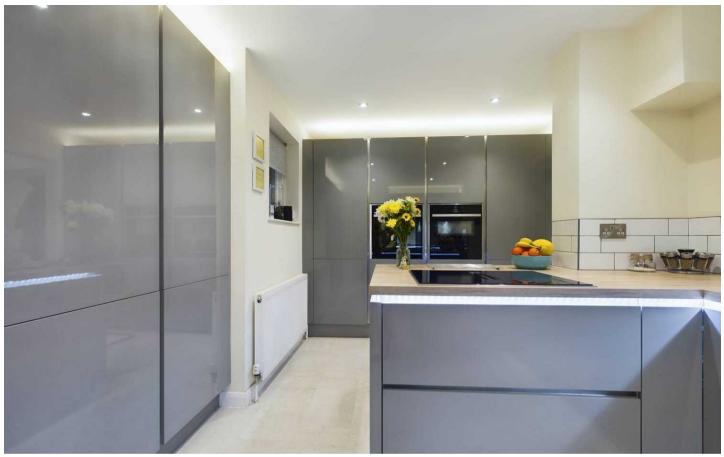

Tenure: Freehold

- Executive detached home.
- Five well proportioned bedrooms.
- The Gross Internal Floor Area is approximately 1851 sq.ft / 172 sq.metres.
- Contemporary, refitted kitchen / breakfast room.
- The Total Plot Size is approximately 0.21 acres.
- Double garage with additional workshop space.
- Timber summer house / potential home office to the rear of the garden.
- Easy and quick access onto the A1 / A14 road network.
- 6 miles / Approximately 13 minute drive to Huntingdon Train Station.
- EPC: C.