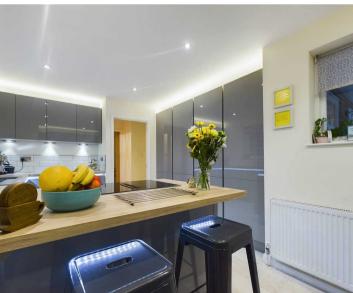

Tenure: Freehold

- Executive detached home.
- Five well proportioned bedrooms.
- The Gross Internal Floor Area is approximately 1851 sq.ft / 172 sq.metres.
- Contemporary, refitted kitchen / breakfast room.
- The Total Plot Size is approximately 0.21 acres.
- Double garage with additional workshop space.
- Timber summer house / potential home office to the rear of the garden.
- Easy and quick access onto the A1 / A14 road network.
- 6 miles / Approximately 13 minute drive to Huntingdon Train Station.
- EPC: C.