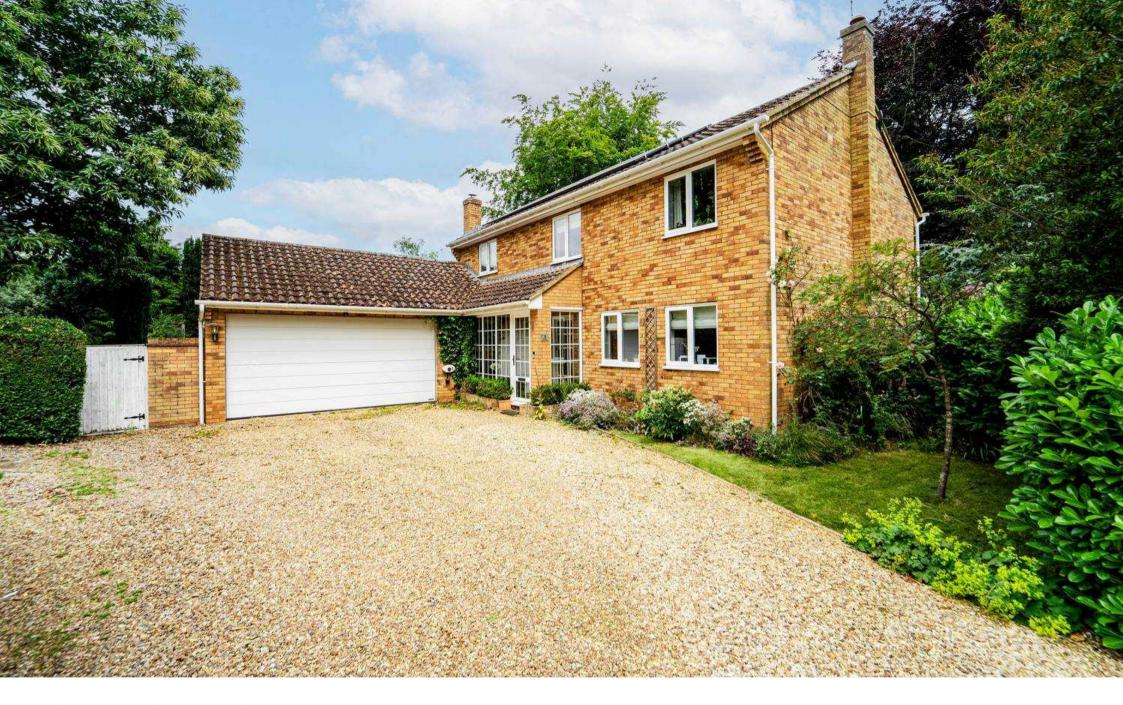

## Windrush, 3 Spinney Field

Ellington, Huntingdon

A smartly presented detached home on a corner plot of 0.21 acres with double garaging, additional garden home office and fully owned solar panels.

Council Tax band: F

Tenure: Freehold

- Executive detached home.
- Five well proportioned bedrooms.
- The Gross Internal Floor Area is approximately 1851 sq.ft / 172 sq.metres.
- Contemporary, refitted kitchen / breakfast room.
- The Total Plot Size is approximately 0.21 acres.
- Double garage with additional workshop space.
- Timber summer house / potential home office to the rear of the garden.
- Easy and quick access onto the A1 / A14 road network.
- 6 miles / Approximately 13 minute drive to Huntingdon Train Station.
- EPC: C.