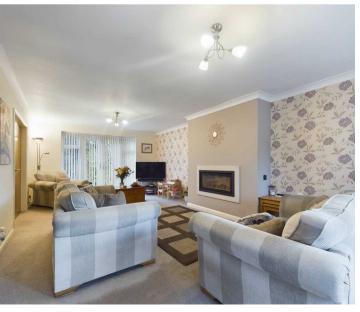

Tenure: Freehold

- Executive detached home.
- Five well proportioned bedrooms.
- The Gross Internal Floor Area is approximately 1851 sq.ft / 172 sq.metres.
- Contemporary, refitted kitchen / breakfast room.
- The Total Plot Size is approximately 0.21 acres.
- Double garage with additional workshop space.
- Timber summer house / potential home office to the rear of the garden.
- Easy and quick access onto the A1 / A14 road network.
- 6 miles / Approximately 13 minute drive to Huntingdon Train Station.
- EPC: C.