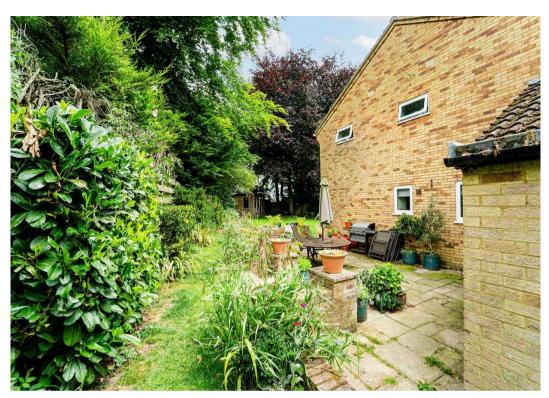

## Windrush, 3 Spinney Field

Ellington, Huntingdon

A smartly presented detached home on a corner plot of 0.21 acres with double garaging, additional garden home office and fully owned solar panels.

Council Tax band: F

Tenure: Freehold

- Executive detached home.
- Five well proportioned bedrooms.
- The Gross Internal Floor Area is approximately 1851 sq.ft / 172 sq.metres.
- Contemporary, refitted kitchen / breakfast room.
- The Total Plot Size is approximately 0.21 acres.
- Double garage with additional workshop space.
- Timber summer house / potential home office to the rear of the garden.
- Easy and quick access onto the A1 / A14 road network.
- 6 miles / Approximately 13 minute drive to Huntingdon Train Station.
- EPC: C.