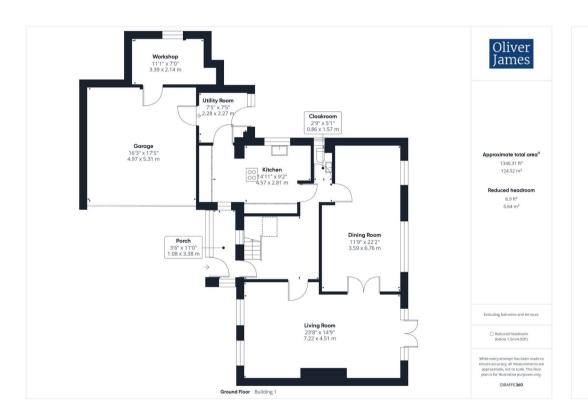

Tenure: Freehold

- Executive detached home.
- Five well proportioned bedrooms.
- The Gross Internal Floor Area is approximately 1851 sq.ft / 172 sq.metres.
- Contemporary, refitted kitchen / breakfast room.
- The Total Plot Size is approximately 0.21 acres.
- Double garage with additional workshop space.
- Timber summer house / potential home office to the rear of the garden.
- Easy and quick access onto the A1 / A14 road network.
- 6 miles / Approximately 13 minute drive to Huntingdon Train Station.
- EPC: C.