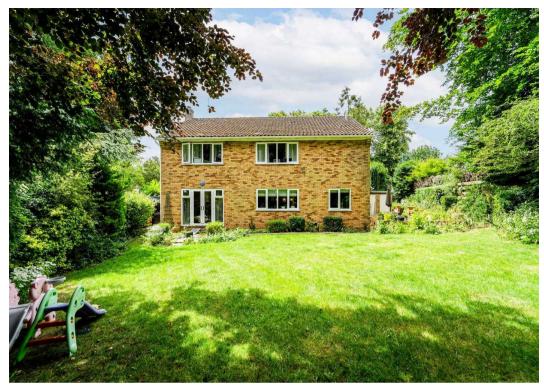

## Windrush, 3 Spinney Field

Ellington, Huntingdon

A smartly presented detached home on a corner plot of 0.21 acres with double garaging, additional garden home office and fully owned solar panels.

Council Tax band: F

Tenure: Freehold

- Executive detached home.
- Five well proportioned bedrooms.
- The Gross Internal Floor Area is approximately 1851 sq.ft / 172 sq.metres.
- Contemporary, refitted kitchen / breakfast room.
- The Total Plot Size is approximately 0.21 acres.
- Double garage with additional workshop space.
- Timber summer house / potential home office to the rear of the garden.
- Easy and quick access onto the A1 / A14 road network.
- 6 miles / Approximately 13 minute drive to Huntingdon Train Station.
- EPC: C.