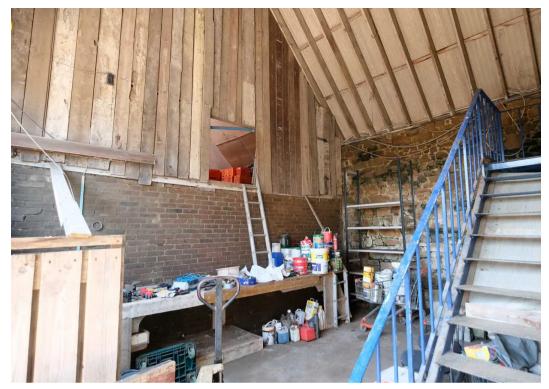

#### Outbuildings

The farm has a large barn that has a cottage on one side and an apartment on the other. There are also additional storage and garaging.