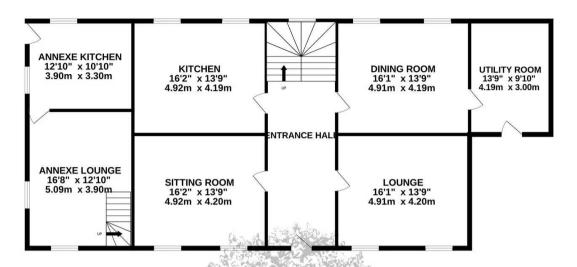

#### GROUND FLOOR 1611 sq.ft. (149.6 sq.m.) approx.

1ST FLOOR 1475 sq.ft. (137.1 sq.m.) approx.