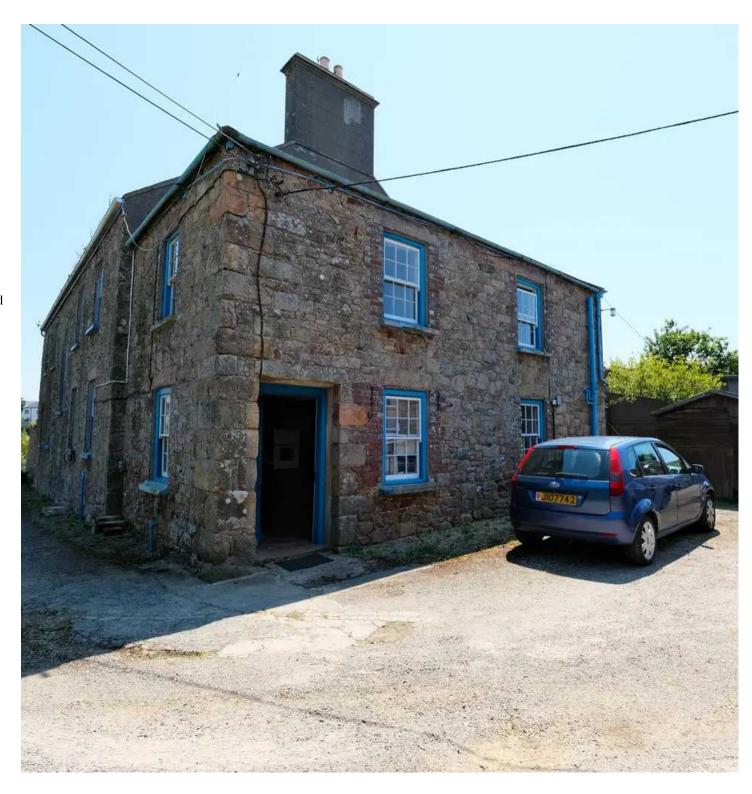

### **Grantez House, Le Vier Mont**

, St Ouen

Presenting a unique opportunity to acquire a multigenerational farm in rural St Ouen, this property has a 4-bedroom main farmhouse with a 3-bedroom annexe, additional separate cottage, and a staff flat. With characterful features and a private walled garden, this property offers immense potential for renovation and customisation, allowing buyers to realise their dream home.

#### Sleeping

4 Large double bedrooms with a house bathroom. An additional 3 bedrooms are in the annexe and also more in the cottage and apartment.