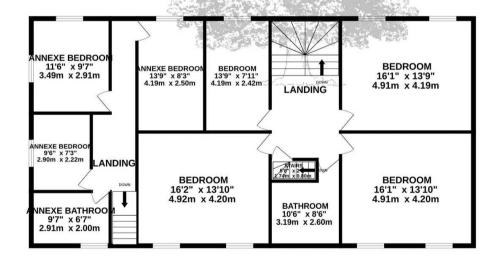

#### Sleeping

4 Large double bedrooms with a house bathroom. An additional 3 bedrooms are in the annexe and also more in the cottage and apartment.

#### GROUND FLOOR 1611 sq.ft. (149.6 sq.m.) approx.

1ST FLOOR 1475 sq.ft. (137.1 sq.m.) approx.