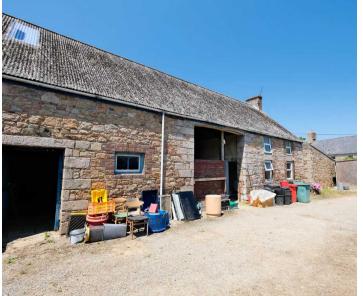

#### Outbuildings

The farm has a large barn that has a cottage on one side and an apartment on the other. There are also additional storage and garaging.