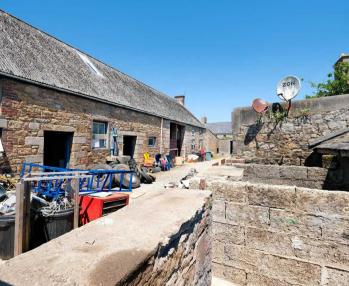

#### Outbuildings

The farm has a large barn that has a cottage on one side and an apartment on the other. There are also additional storage and garaging.