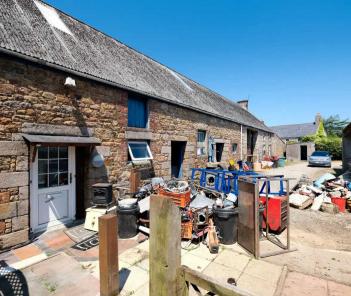

#### Outbuildings

The farm has a large barn that has a cottage on one side and an apartment on the other. There are also additional storage and garaging.