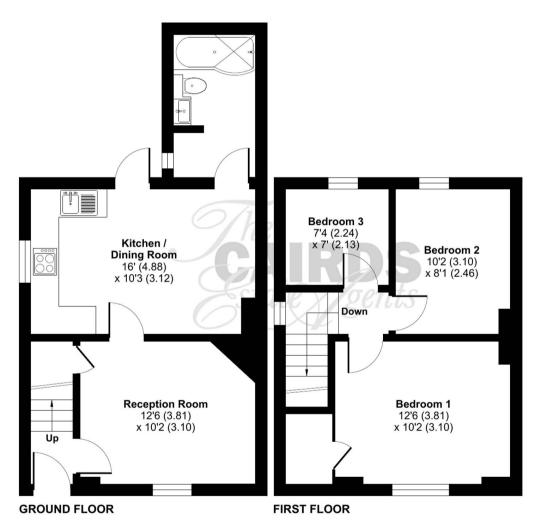

## Carters Road, Epsom, KT17

Approximate Area = 736 sq ft / 68.4 sq m
For identification only - Not to scale