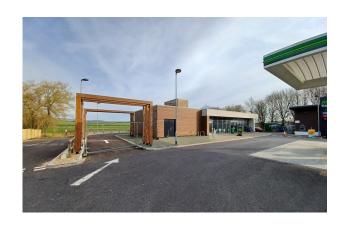

### **Description**

The premises comprise a newly built Drive-Thru arranged over ground floor only. The premises have been partially fitted internally.

Externally there is shared customer car parking both in front of and behind the building.

#### Location

The building forms part of the Red Post services which has direct access to the A31. The services incorporate a petrol filling station, ASDA Express, Greggs and Leon Coffee. The A31 connects to the M27/M3 motorway networks to the East and A35 to the West. A traffic count a short distance along the A31 estimates in excess of 20,000 daily traffic movements.