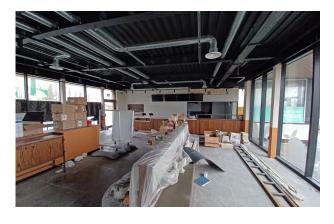

### **Description**

The premises comprise a newly built Drive-Thru arranged over ground floor only. The premises have been partially fitted internally.

Externally there is shared customer car parking both in front of and behind the building.

#### Location

The building forms part of the Red Post services which has direct access to the A31. The services incorporate a petrol filling station, ASDA Express, Greggs and Leon Coffee. The A31 connects to the M27/M3 motorway networks to the East and A35 to the West. A traffic count a short distance along the A31 estimates in excess of 20,000 daily traffic movements.