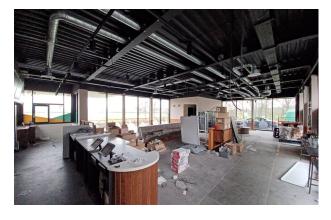

### **Description**

The premises comprise a newly built Drive-Thru arranged over ground floor only. The premises have been partially fitted internally.

Externally there is shared customer car parking both in front of and behind the building.

#### Location

The building forms part of the Red Post services which has direct access to the A31. The services incorporate a petrol filling station, ASDA Express, Greggs and Leon Coffee. The A31 connects to the M27/M3 motorway networks to the East and A35 to the West. A traffic count a short distance along the A31 estimates in excess of 20,000 daily traffic movements.