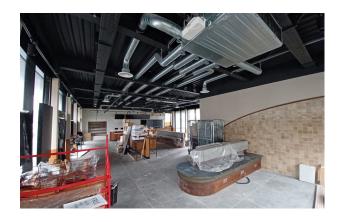

### **Description**

The premises comprise a newly built Drive-Thru arranged over ground floor only. The premises have been partially fitted internally.

Externally there is shared customer car parking both in front of and behind the building.

#### Location

The building forms part of the Red Post services which has direct access to the A31. The services incorporate a petrol filling station, ASDA Express, Greggs and Leon Coffee. The A31 connects to the M27/M3 motorway networks to the East and A35 to the West. A traffic count a short distance along the A31 estimates in excess of 20,000 daily traffic movements.