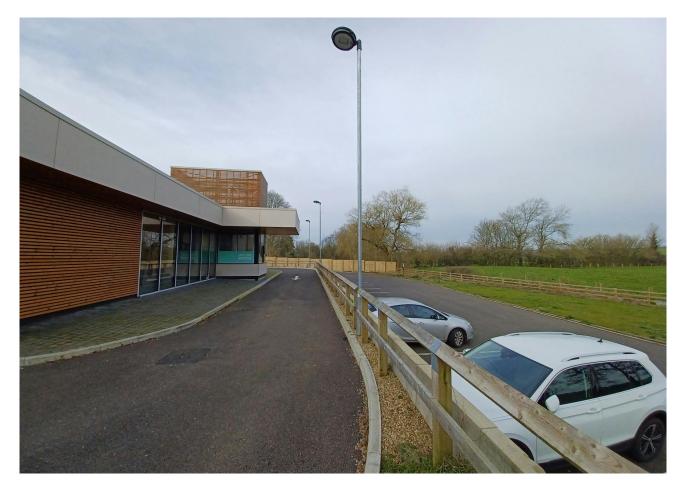

### **Description**

The premises comprise a newly built Drive-Thru arranged over ground floor only. The premises have been partially fitted internally.

Externally there is shared customer car parking both in front of and behind the building.

#### Location

The building forms part of the Red Post services which has direct access to the A31. The services incorporate a petrol filling station, ASDA Express, Greggs and Leon Coffee. The A31 connects to the M27/M3 motorway networks to the East and A35 to the West. A traffic count a short distance along the A31 estimates in excess of 20,000 daily traffic movements.