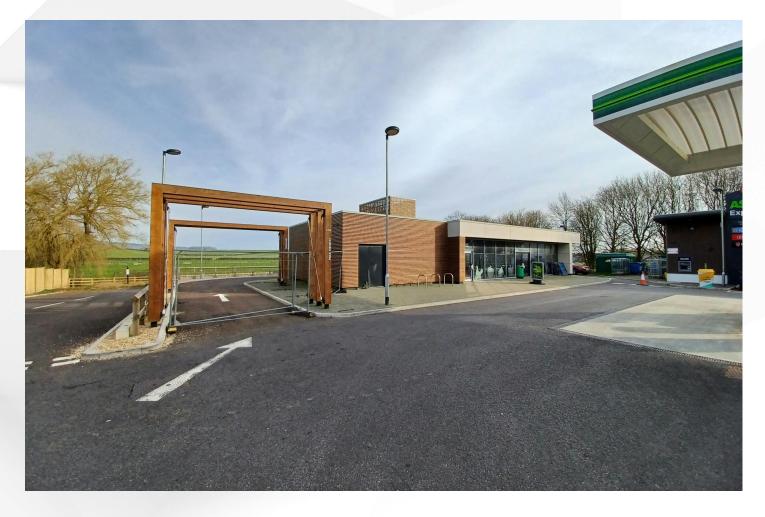

### **Description**

The premises comprise a newly built Drive-Thru arranged over ground floor only. The premises have been partially fitted internally.

Externally there is shared customer car parking both in front of and behind the building.

#### Location

The building forms part of the Red Post services which has direct access to the A31. The services incorporate a petrol filling station, ASDA Express, Greggs and Leon Coffee. The A31 connects to the M27/M3 motorway networks to the East and A35 to the West. A traffic count a short distance along the A31 estimates in excess of 20,000 daily traffic movements.