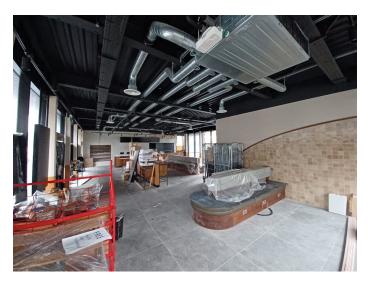

### **Description**

The premises comprise a newly built Drive-Thru arranged over ground floor only. The premises have been partially fitted internally.

Externally there is shared customer car parking both in front of and behind the building.