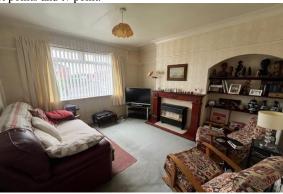

# LOUNGE

Large living room with gas fire and surround, carpet flooring, storage heater, socket points and tv point.