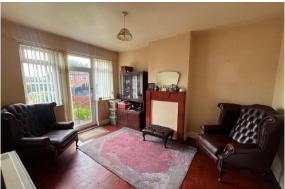

# LOUNGE

Large living room with gas fire and surround, carpet flooring, storage heater, socket points and tv point.