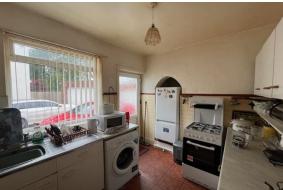

# **KITCHEN**

The kitchen has partially tiled walls, wall and base units, gas and electric points, socket points, inset sink and access to the side of the property.