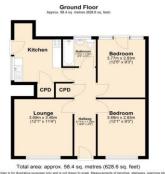

# **FLOORPLAN**

Floor plan

Total area: approx. 58.4 sq. metres (628.6 sq. feet)

This floorpian is for illustrature purposes only and is not dissen to scale. Measurements of benches, stamways, openings etc a approximate. They should not be reled upon for any purpose and do not form part of any agreement. No liability is taken for a error or mis-dathemer.