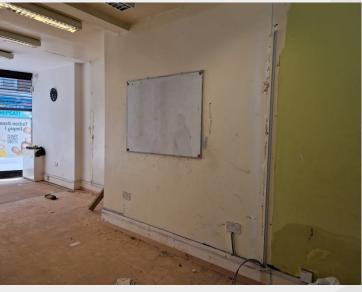

### **Description**

The property comprises a single unit with open plan retail space currently vacant. There is WC which is situated the to the rear and the space is secured via electric shutter. The unit is situated within a prominent position of Forest Road E17.

# Configuration

Not Fitted