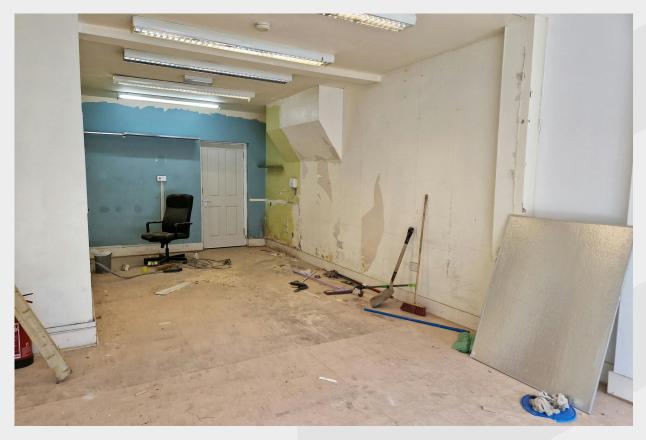

### **Description**

The property comprises a single unit with open plan retail space currently vacant. There is WC which is situated the to the rear and the space is secured via electric shutter. The unit is situated within a prominent position of Forest Road E17.

# Configuration

Not Fitted