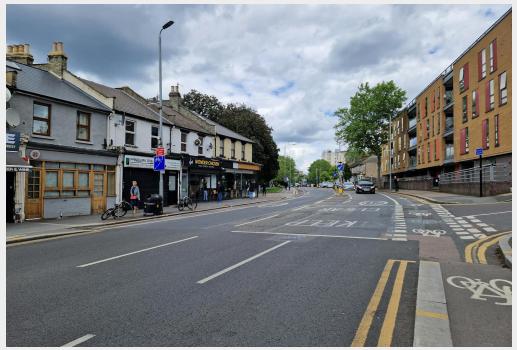

#### Location

The premises is located fronting Forest Road, close the the junction of Hoe Street and Chingford Road. The area is well known to several popular retailers such as Tesco Express which is directly opposite, and William Hill and Coral nearby. Within 0.6 miles, Walthamstow Central Station provide direct access to London Liverpool Street via overground train services and also links to Central London via the Victoria Line. There are also good road connections to the major arterial roads and motorways including A10, M11 and A406 North Circular Road.