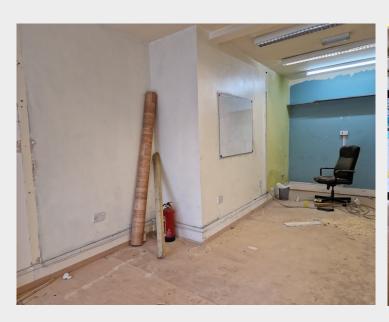

### **Description**

The property comprises a single unit with open plan retail space currently vacant. There is WC which is situated the to the rear and the space is secured via electric shutter. The unit is situated within a prominent position of Forest Road E17.

# Configuration

Not Fitted