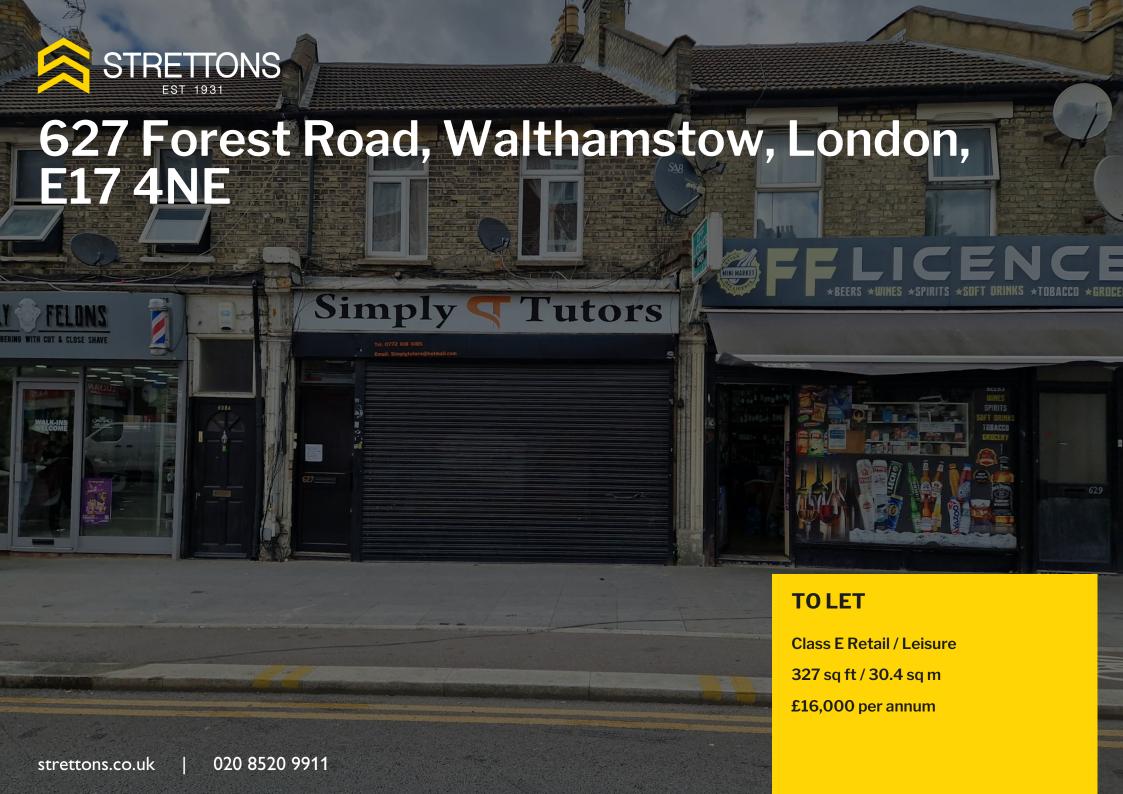

# **Open Plan Retail Space**

- Prominent Location
- Close to junction of Hoe Street
- Open plan space
- Secure electric shutter

### **Description**

The property comprises a single unit with open plan retail space currently vacant. There is WC which is situated the to the rear and the space is secured via electric shutter. The unit is situated within a prominent position of Forest Road E17.

#### Location

The premises is located fronting Forest Road, close the the junction of Hoe Street and Chingford Road. The area is well known to several popular retailers such as Tesco Express which is directly opposite, and William Hill and Coral nearby. Within 0.6 miles, Walthamstow Central Station provide direct access to London Liverpool Street via overground train services and also links to Central London via the Victoria Line. There are also good road connections to the major arterial roads and motorways including A10, M11 and A406 North Circular Road.

## **Accommodation / Availability**

| Unit   | Floor/Unit | Size      | Sq ft | Sqm   | Rates payable | Availability |
|--------|------------|-----------|-------|-------|---------------|--------------|
| Ground | Ground     | 327 sq ft | 327   | 30.38 | £11.69 /sq ft | Available    |