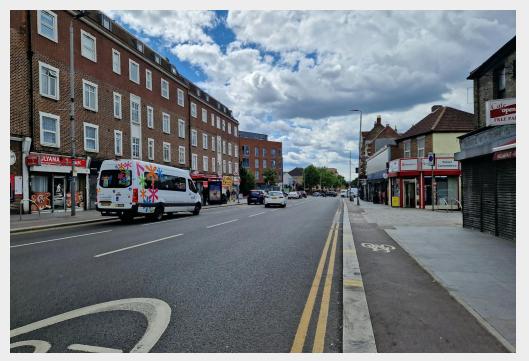

### **Description**

The property comprises a single unit with open plan retail space currently vacant. There is WC which is situated the to the rear and the space is secured via electric shutter. The unit is situated within a prominent position of Forest Road E17.

#### Location

The premises is located fronting Forest Road, close the the junction of Hoe Street and Chingford Road. The area is well known to several popular retailers such as Tesco Express which is directly opposite, and William Hill and Coral nearby. Within 0.6 miles, Walthamstow Central Station provide direct access to London Liverpool Street via overground train services and also links to Central London via the Victoria Line. There are also good road connections to the major arterial roads and motorways including A10, M11 and A406 North Circular Road.