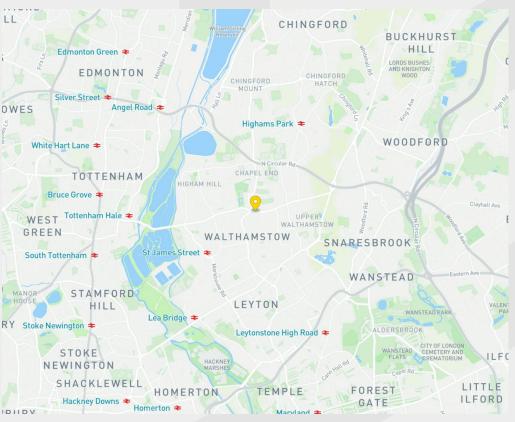

#### Location

The premises is located fronting Forest Road, close the the junction of Hoe Street and Chingford Road. The area is well known to several popular retailers such as Tesco Express which is directly opposite, and William Hill and Coral nearby. Within 0.6 miles, Walthamstow Central Station provide direct access to London Liverpool Street via overground train services and also links to Central London via the Victoria Line. There are also good road connections to the major arterial roads and motorways including A10, M11 and A406 North Circular Road.