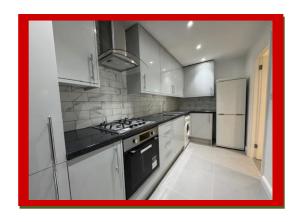

### 1 bedroom Apartment Cotelands, Park Hill, Croydon, CR0

Crown lets 4u Estate Agents are proud to present a newly refurbished modern one bed apartment in the heart of Park Hill area.

This amazing second floor apartment has a double bedroom, spacious lounge, separate fully fitted modern kitchen with gas cooker, electric oven, integrated tall fridge/freezer and washing machine. The modern bathroom has a bathtub and above power shower, hand wash basin and WC.

#### **AVAILABLE NOW!**

- Newly Refurbished
- One Bed Apartment
- 2nd Floor
- Unfurnished
- Separate Kitchen
- Separate Lounge
- Modern Bathroom
- Gas Heating
- Double Glazed
- Laminated Flooring
- Allocated Parking
- Communal Garden
- Close to E Croydon Station