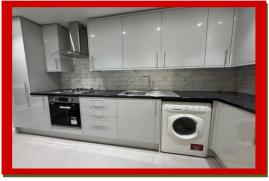

### 1 bedroom Apartment Cotelands, Park Hill, Croydon, CR0

Crown lets 4u Estate Agents are proud to present a newly refurbished modern one bed apartment in the heart of Park Hill area.

This amazing second floor apartment has a double bedroom, spacious lounge, separate fully fitted modern kitchen with gas cooker, electric oven, integrated tall fridge/freezer and washing machine. The modern bathroom has a bathtub and above power shower, hand wash basin and WC.