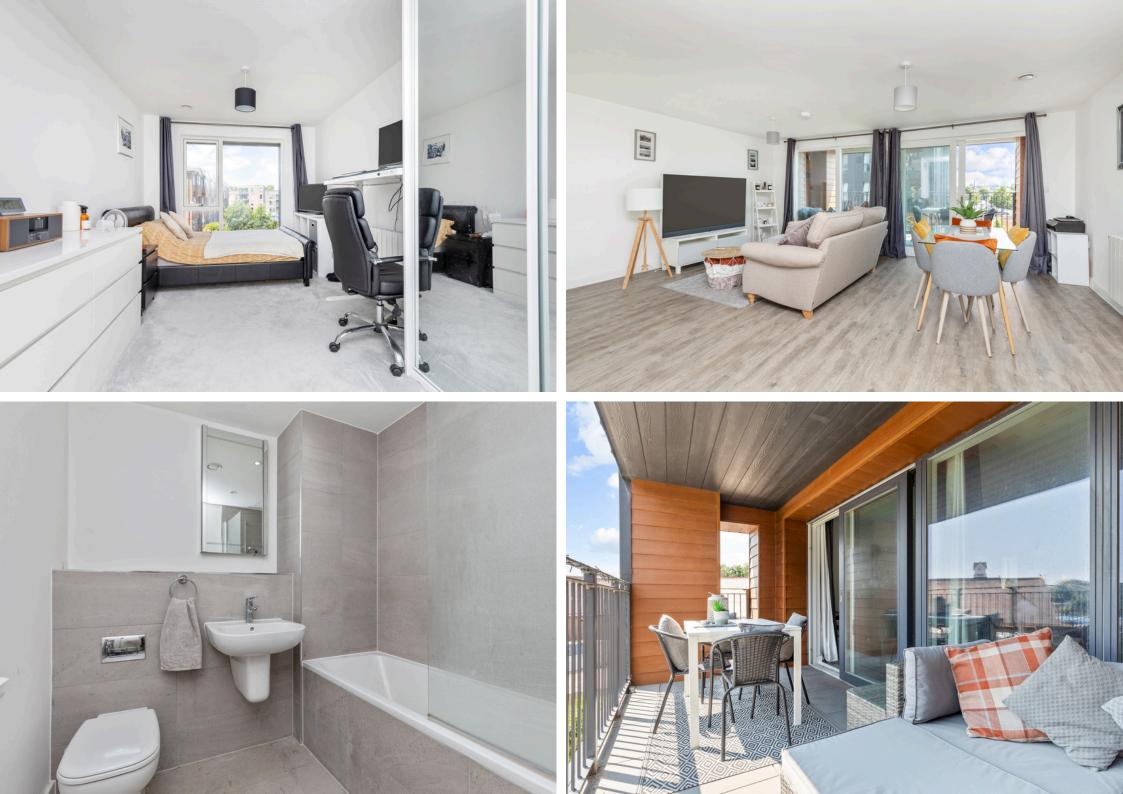

#### **The Property**

Two bedroom first floor apartment available to purchase on a shared ownership basis in the Atelier development in Lewes. The apartment benefits from an open plan living and kitchen area with integrated appliances including hob, electric oven, dishwasher, tall fridge/freezer and washer/dryer. The open living space with floor to ceiling windows leads into a spacious south facing balcony with far reaching views into the town and towards Lewes Castle. The hallway leading to the two double bedrooms houses a large storage cupboard and main bathroom, with a bath and overhead shower. Bedroom one has built in mirrored storage and an en-suite bathroom with a walk-in shower. The second bedroom is a good size double with ample room for freestanding wardrobes.