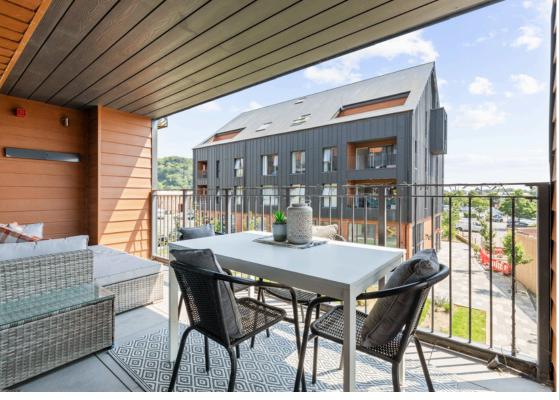

#### **The Property**

Two bedroom first floor apartment available to purchase on a shared ownership basis in the Atelier development in Lewes. The apartment benefits from an open plan living and kitchen area with integrated appliances including hob, electric oven, dishwasher, tall fridge/freezer and washer/dryer. The open living space with floor to ceiling windows leads into a spacious south facing balcony with far reaching views into the town and towards Lewes Castle. The hallway leading to the two double bedrooms houses a large storage cupboard and main bathroom, with a bath and overhead shower. Bedroom one has built in mirrored storage and an en-suite bathroom with a walk-in shower. The second bedroom is a good size double with ample room for freestanding wardrobes.