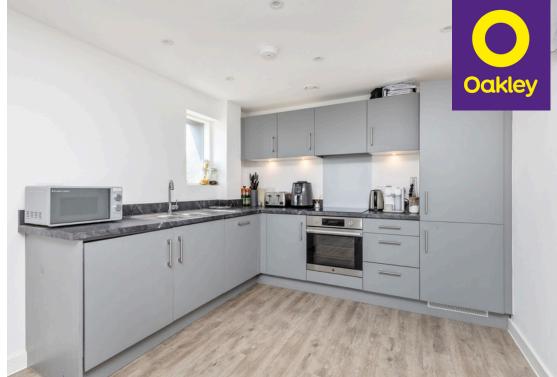

#### **The Property**

Two bedroom first floor apartment available to purchase on a shared ownership basis in the Atelier development in Lewes. The apartment benefits from an open plan living and kitchen area with integrated appliances including hob, electric oven, dishwasher, tall fridge/freezer and washer/dryer. The open living space with floor to ceiling windows leads into a spacious south facing balcony with far reaching views into the town and towards Lewes Castle. The hallway leading to the two double bedrooms houses a large storage cupboard and main bathroom, with a bath and overhead shower. Bedroom one has built in mirrored storage and an en-suite bathroom with a walk-in shower. The second bedroom is a good size double with ample room for freestanding wardrobes.