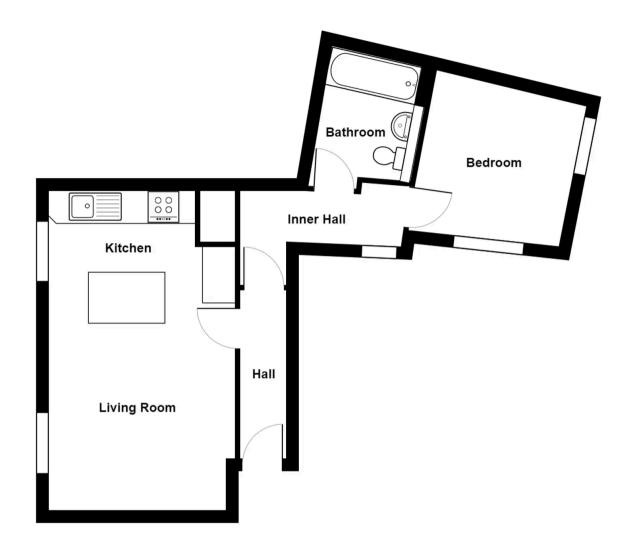

# **ENTRANCE HALL**

10' 10" x 2' 11" (3.31m x 0.88m)

# OPEN PLAN LIVING AREA

19' 7" x 11' 5" (5.96m x 3.48m)

#### **INNER HALLWAY**

11' 0" x 5' 10" (3.36m x 1.78m)

# **BEDROOM**

10' 0" x 9' 6" (3.04m x 2.90m)

#### **BATHROOM**

8' 9" x 6' 5" (2.66m x 1.95m)

Apartment 1, Georgian House, 1 New Road, Kirkby Lonsdale

For illustrative purposes only - not to scale. The position and size of features are approximate only. © North West Inspector.