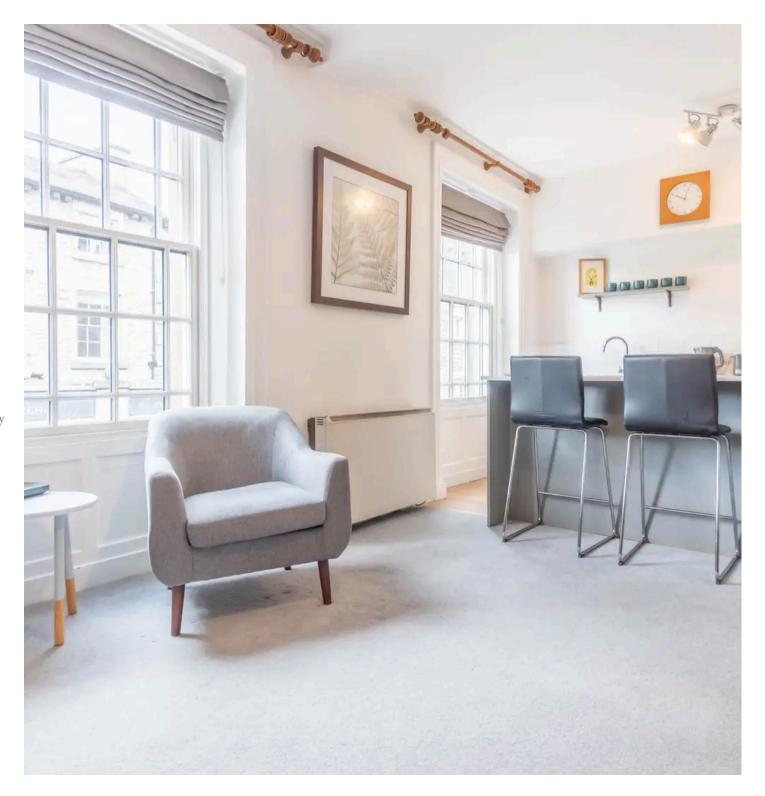

Upon entry, residents are greeted by a modern and well-designed open

Upon entry, residents are greeted by a modern and well-designed oper plan living area, creating a bright and welcoming ambience throughout. The apartment benefits from double glazing, ensuring tranquillity and insulation from the bustle of the urban landscape outside. Efficient electric heating ensures comfort and warmth, making this residence a cosy retreat during colder months.

The sleek and sophisticated kitchen area is equipped with modern appliances and ample storage space, catering to the culinary needs of the discerning homeowner. The accommodating one double bedroom offers a peaceful sanctuary for relaxation and rest, complete with a tranquil ambience for a good night's sleep.

# OPEN PLAN LIVING AREA

19' 7" x 11' 5" (5.96m x 3.48m)