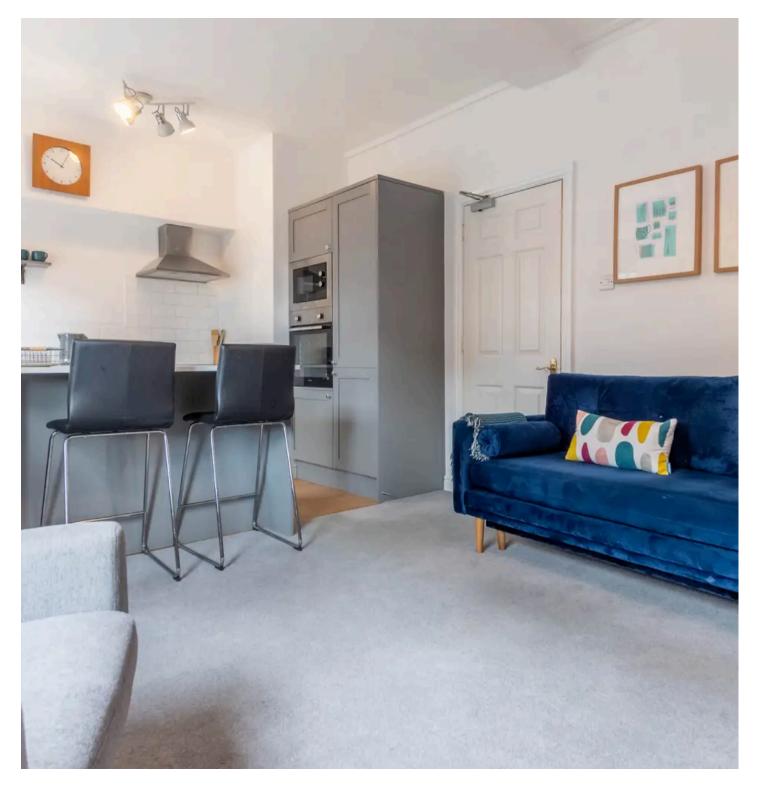

Upon entry, residents are greeted by a modern and well-designed open

Upon entry, residents are greeted by a modern and well-designed oper plan living area, creating a bright and welcoming ambience throughout. The apartment benefits from double glazing, ensuring tranquillity and insulation from the bustle of the urban landscape outside. Efficient electric heating ensures comfort and warmth, making this residence a cosy retreat during colder months.

The sleek and sophisticated kitchen area is equipped with modern appliances and ample storage space, catering to the culinary needs of the discerning homeowner. The accommodating one double bedroom offers a peaceful sanctuary for relaxation and rest, complete with a tranquil ambience for a good night's sleep.

# OPEN PLAN LIVING AREA

19' 7" x 11' 5" (5.96m x 3.48m)