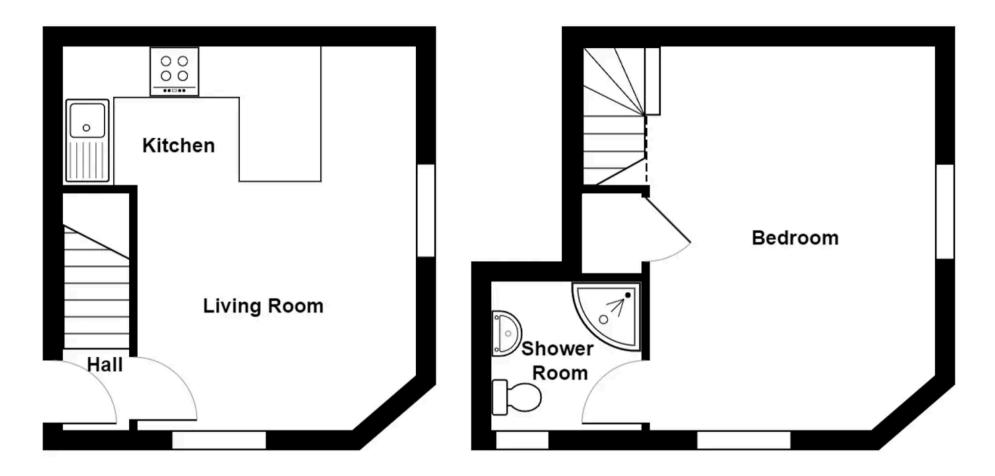

# Apartment 2, Georgian House, 1 New Road, Kirkby Lonsdale

For illustrative purposes only - not to scale. The position and size of features are approximate only. © North West Inspector.