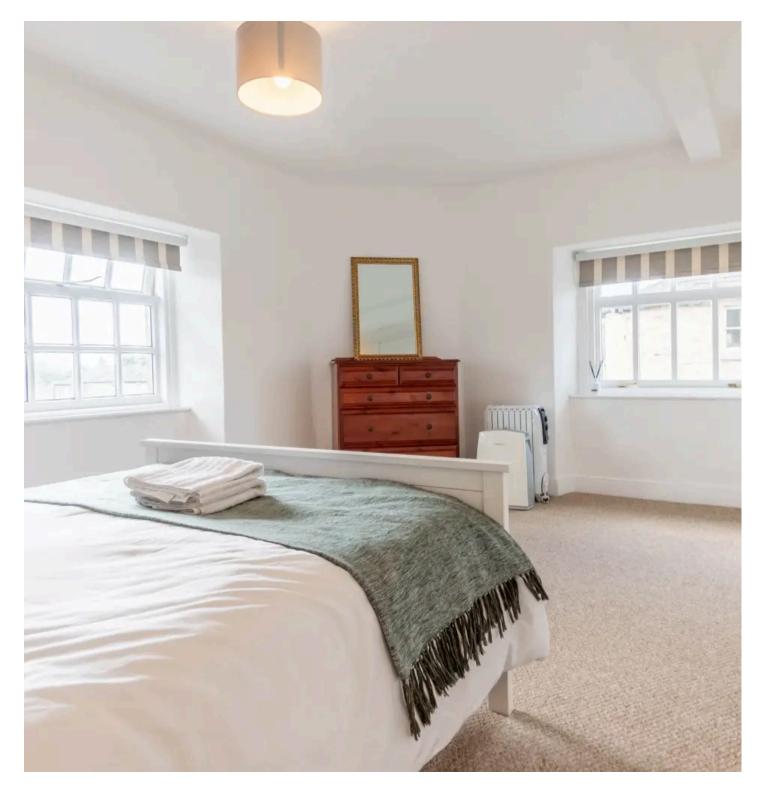

The well-appointed double bedroom offers a serene retreat from the hustle and bustle of daily life. Bright and inviting, this bedroom provides a restful space to unwind after a long day. The en-suite bathroom features modern fixtures and fittings, as well as plumbing for a washing machine for added convenience.

**OPEN PLAN LIVING AREA** 15' 10" x 10' 10" (4.82m x 3.31m)

**BEDROOM** 16' 1" x 11' 6" (4.91m x 3.50m)

**BATHROOM** 6' 9" x 5' 7" (2.06m x 1.70m)