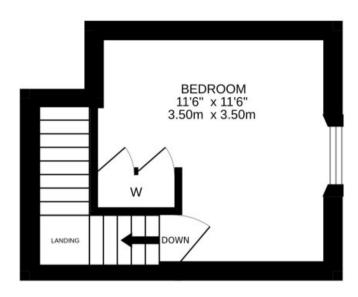

The property is set over two floors, the ground floor comprising ENTRANCE HALL with BATHROOM off and stairs leading to upper floor, dual aspect LOUNGE with under-stair storage, fitted KITCHEN with external door and double doors to an attractive timber-built SUN ROOM with doors to rear patio garden. There is a DOUBLE BEDROOM on the upper floor. Warmed by gas- fired central heating and double glazed. Carpets and curtains are to be included and contents may be available through separate negotiation.