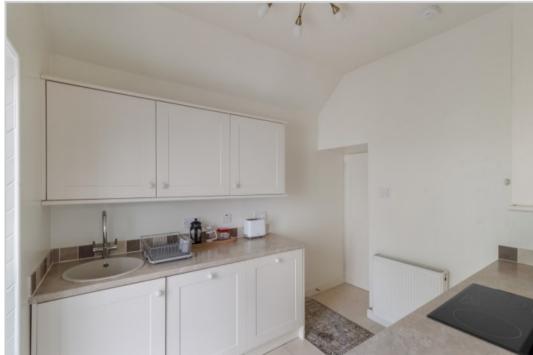

The property is set over two floors, the ground floor comprising ENTRANCE HALL with BATHROOM off and stairs leading to upper floor, dual aspect LOUNGE with under-stair storage, fitted KITCHEN with external door and double doors to an attractive timber-built SUN ROOM with doors to rear patio garden. There is a DOUBLE BEDROOM on the upper floor. Warmed by gas- fired central heating and double glazed. Carpets and curtains are to be included and contents may be available through separate negotiation.