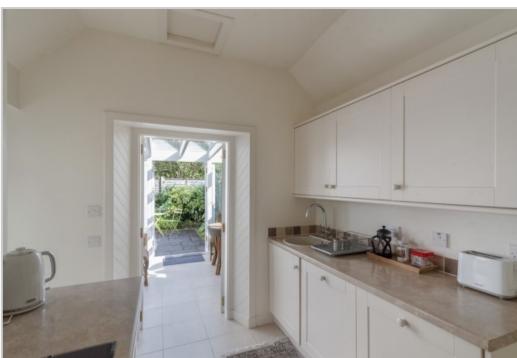

The property is set over two floors, the ground floor comprising ENTRANCE HALL with BATHROOM off and stairs leading to upper floor, dual aspect LOUNGE with under-stair storage, fitted KITCHEN with external door and double doors to an attractive timber-built SUN ROOM with doors to rear patio garden. There is a DOUBLE BEDROOM on the upper floor. Warmed by gas- fired central heating and double glazed. Carpets and curtains are to be included and contents may be available through separate negotiation.