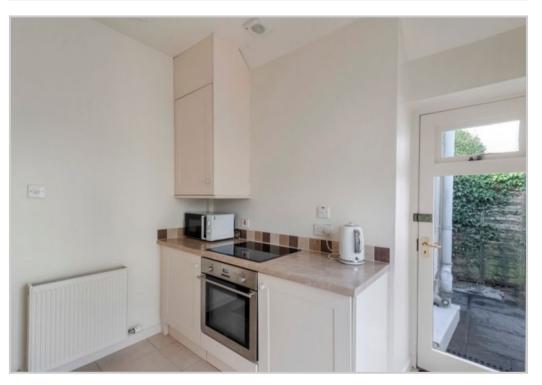

The property is set over two floors, the ground floor comprising ENTRANCE HALL with BATHROOM off and stairs leading to upper floor, dual aspect LOUNGE with under-stair storage, fitted KITCHEN with external door and double doors to an attractive timber-built SUN ROOM with doors to rear patio garden. There is a DOUBLE BEDROOM on the upper floor. Warmed by gas- fired central heating and double glazed. Carpets and curtains are to be included and contents may be available through separate negotiation.