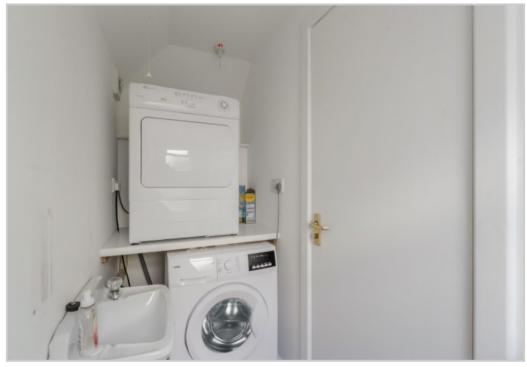

There is a courtyard garden to the rear along with a timber store, a notable feature being the small semi-detached timber garden studio adjacent, which would suit a variety of uses. The studio comprising a room with WC off, and plumbed for a washing machine.

## 1ST FLOOR

WC/UTILITY 86" x 33" 2.60m x 1.00m

STUDIO 8'6" x 7'10" 2.60m x 2.40m