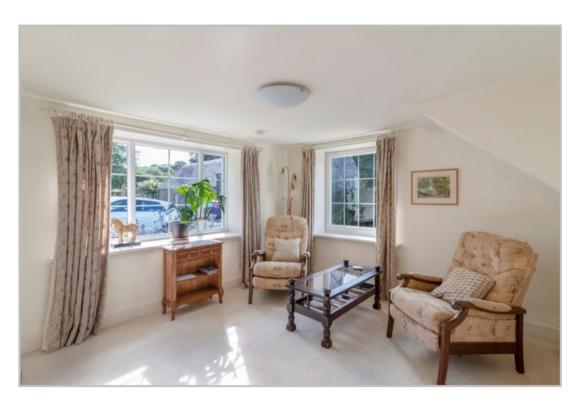

The property is set over two floors, the ground floor comprising ENTRANCE HALL with BATHROOM off and stairs leading to upper floor, dual aspect LOUNGE with under-stair storage, fitted KITCHEN with external door and double doors to an attractive timber-built SUN ROOM with doors to rear patio garden. There is a DOUBLE BEDROOM on the upper floor. Warmed by gas- fired central heating and double glazed. Carpets and curtains are to be included and contents may be available through separate negotiation.