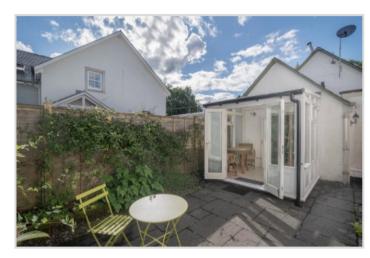

The property is set over two floors, the ground floor comprising ENTRANCE HALL with BATHROOM off and stairs leading to upper floor, dual aspect LOUNGE with under-stair storage, fitted KITCHEN with external door and double doors to an attractive timber-built SUN ROOM with doors to rear patio garden. There is a DOUBLE BEDROOM on the upper floor. Warmed by gas- fired central heating and double glazed. Carpets and curtains are to be included and contents may be available through separate negotiation.