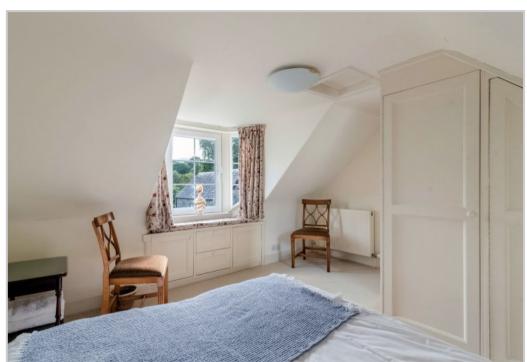

The property is set over two floors, the ground floor comprising ENTRANCE HALL with BATHROOM off and stairs leading to upper floor, dual aspect LOUNGE with under-stair storage, fitted KITCHEN with external door and double doors to an attractive timber-built SUN ROOM with doors to rear patio garden. There is a DOUBLE BEDROOM on the upper floor. Warmed by gas- fired central heating and double glazed. Carpets and curtains are to be included and contents may be available through separate negotiation.