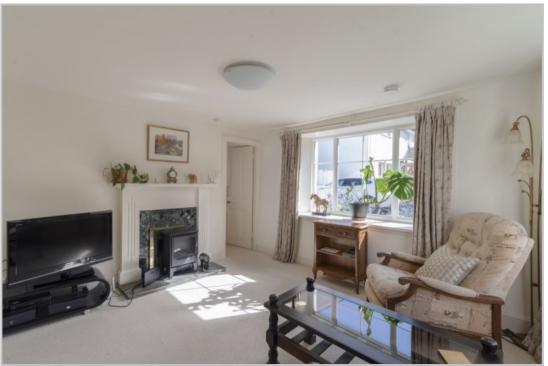

The property is set over two floors, the ground floor comprising ENTRANCE HALL with BATHROOM off and stairs leading to upper floor, dual aspect LOUNGE with under-stair storage, fitted KITCHEN with external door and double doors to an attractive timber-built SUN ROOM with doors to rear patio garden. There is a DOUBLE BEDROOM on the upper floor. Warmed by gas- fired central heating and double glazed. Carpets and curtains are to be included and contents may be available through separate negotiation.