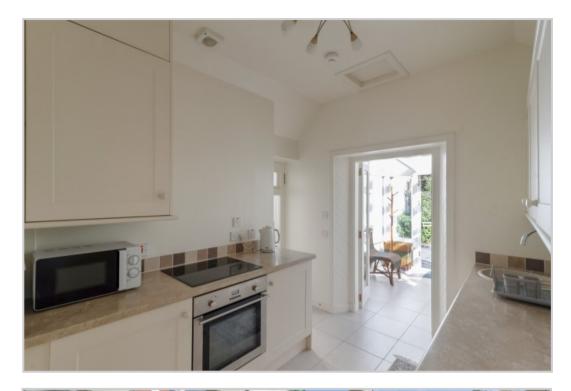

The property is set over two floors, the ground floor comprising ENTRANCE HALL with BATHROOM off and stairs leading to upper floor, dual aspect LOUNGE with under-stair storage, fitted KITCHEN with external door and double doors to an attractive timber-built SUN ROOM with doors to rear patio garden. There is a DOUBLE BEDROOM on the upper floor. Warmed by gas- fired central heating and double glazed. Carpets and curtains are to be included and contents may be available through separate negotiation.