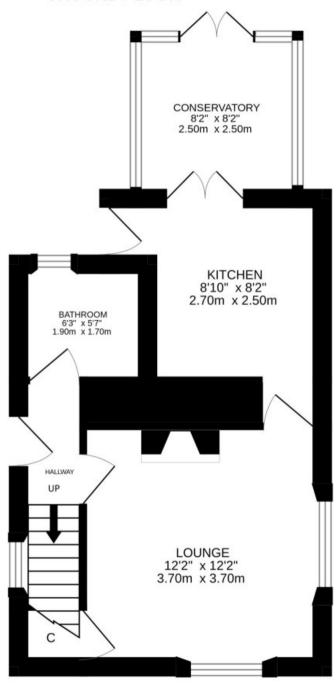

The property is set over two floors, the ground floor comprising ENTRANCE HALL with BATHROOM off and stairs leading to upper floor, dual aspect LOUNGE with under-stair storage, fitted KITCHEN with external door and double doors to an attractive timber-built SUN ROOM with doors to rear patio garden. There is a DOUBLE BEDROOM on the upper floor. Warmed by gas- fired central heating and double glazed. Carpets and curtains are to be included and contents may be available through separate negotiation.

## **GROUND FLOOR**

These particulars are believed to be correct, but their accuracy is not guaranteed and they do not form part of any contract.

All measurements are approximate only.