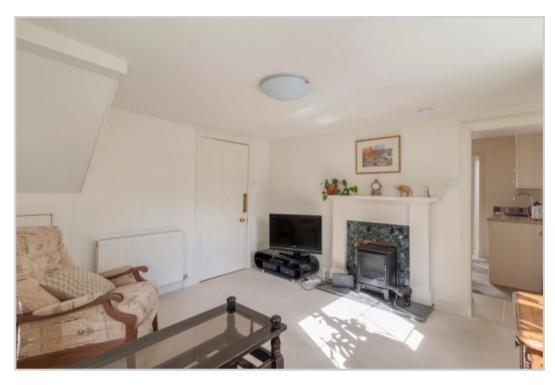

The property is set over two floors, the ground floor comprising ENTRANCE HALL with BATHROOM off and stairs leading to upper floor, dual aspect LOUNGE with under-stair storage, fitted KITCHEN with external door and double doors to an attractive timber-built SUN ROOM with doors to rear patio garden. There is a DOUBLE BEDROOM on the upper floor. Warmed by gas- fired central heating and double glazed. Carpets and curtains are to be included and contents may be available through separate negotiation.