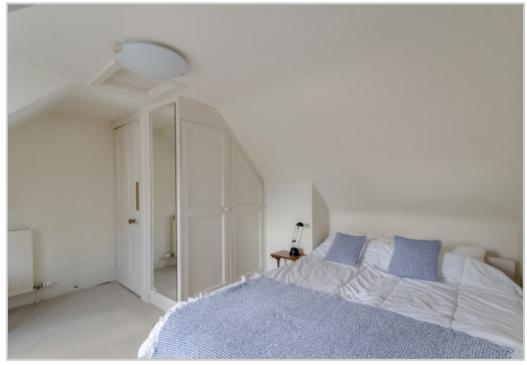

The property is set over two floors, the ground floor comprising ENTRANCE HALL with BATHROOM off and stairs leading to upper floor, dual aspect LOUNGE with under-stair storage, fitted KITCHEN with external door and double doors to an attractive timber-built SUN ROOM with doors to rear patio garden. There is a DOUBLE BEDROOM on the upper floor. Warmed by gas- fired central heating and double glazed. Carpets and curtains are to be included and contents may be available through separate negotiation.