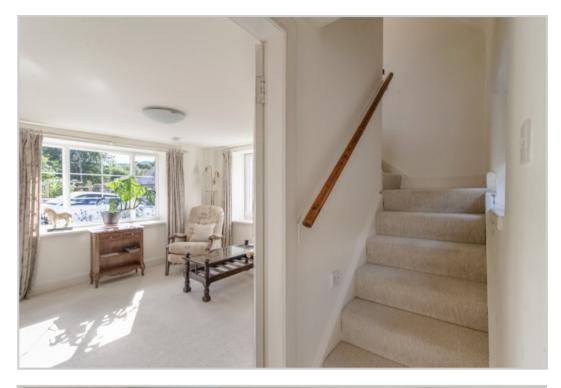

The property is set over two floors, the ground floor comprising ENTRANCE HALL with BATHROOM off and stairs leading to upper floor, dual aspect LOUNGE with under-stair storage, fitted KITCHEN with external door and double doors to an attractive timber-built SUN ROOM with doors to rear patio garden. There is a DOUBLE BEDROOM on the upper floor. Warmed by gas- fired central heating and double glazed. Carpets and curtains are to be included and contents may be available through separate negotiation.