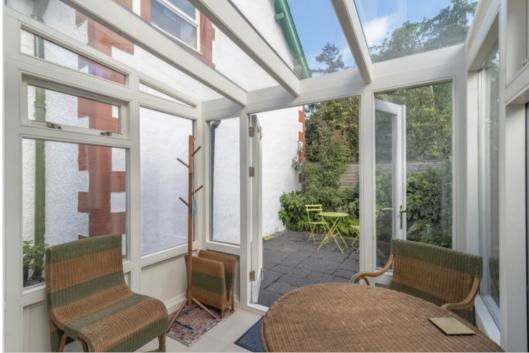

The property is set over two floors, the ground floor comprising ENTRANCE HALL with BATHROOM off and stairs leading to upper floor, dual aspect LOUNGE with under-stair storage, fitted KITCHEN with external door and double doors to an attractive timber-built SUN ROOM with doors to rear patio garden. There is a DOUBLE BEDROOM on the upper floor. Warmed by gas- fired central heating and double glazed. Carpets and curtains are to be included and contents may be available through separate negotiation.