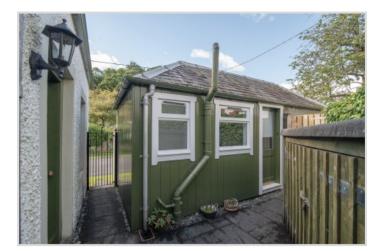

There is a courtyard garden to the rear along with a timber store, a notable feature being the small semi-detached timber garden studio adjacent, which would suit a variety of uses. The studio comprising a room with WC off, and plumbed for a washing machine.

## 1ST FLOOR

WC/UTILITY 86" x 33" 2.60m x 1.00m

STUDIO 8'6" x 7'10" 2.60m x 2.40m