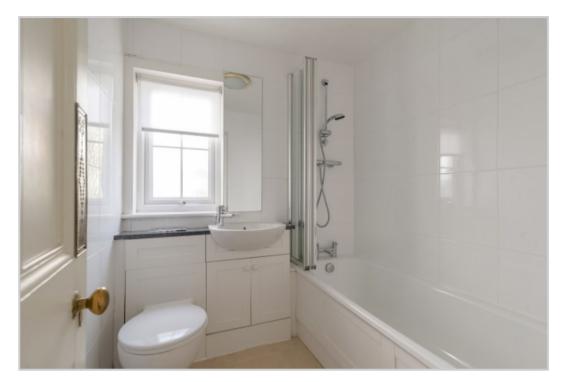

The property is set over two floors, the ground floor comprising ENTRANCE HALL with BATHROOM off and stairs leading to upper floor, dual aspect LOUNGE with under-stair storage, fitted KITCHEN with external door and double doors to an attractive timber-built SUN ROOM with doors to rear patio garden. There is a DOUBLE BEDROOM on the upper floor. Warmed by gas- fired central heating and double glazed. Carpets and curtains are to be included and contents may be available through separate negotiation.