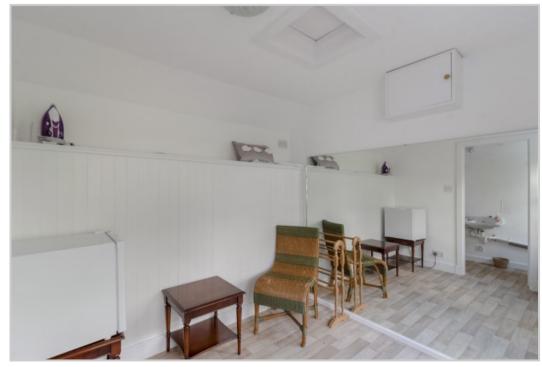

There is a courtyard garden to the rear along with a timber store, a notable feature being the small semi-detached timber garden studio adjacent, which would suit a variety of uses. The studio comprising a room with WC off, and plumbed for a washing machine.

## 1ST FLOOR

WC/UTILITY 86" x 33" 2.60m x 1.00m

STUDIO 8'6" x 7'10" 2.60m x 2.40m