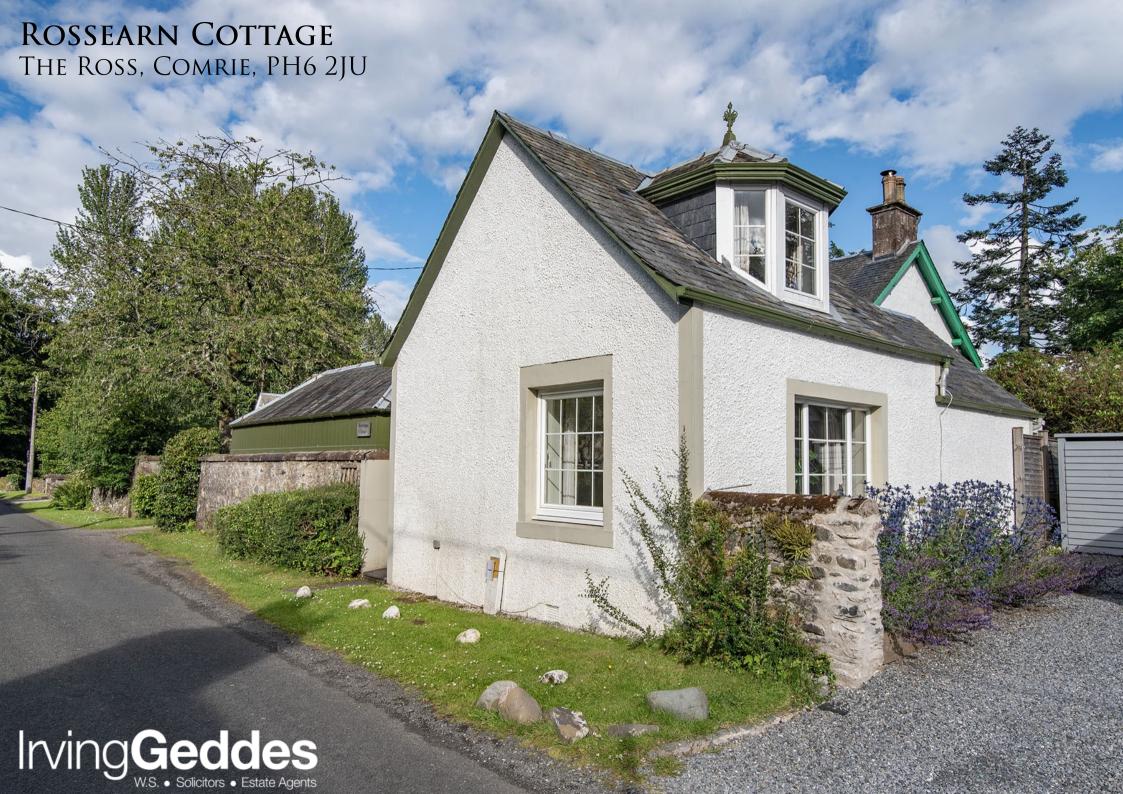

## ROSSEARN COTTAGE, THE ROSS, COMRIE, PH6 2JU

A rare opportunity to purchase a charming one bedroom detached cottage located within 'The Ross', a prime residential area of the highly sought after Perthshire conservation village of Comrie. The Ross is accessed via an iconic arched bridge and is within easy walking distance of the many amenities the bustling village has to offer.

The property is set over two floors, the ground floor comprising ENTRANCE HALL with BATHROOM off and stairs leading to upper floor, dual aspect LOUNGE with under-stair storage, fitted KITCHEN with external door and double doors to an attractive timber-built SUN ROOM with doors to rear patio garden. There is a DOUBLE BEDROOM on the upper floor. Warmed by gas- fired central heating and double glazed. Carpets and curtains are to be included and contents may be available through separate negotiation.