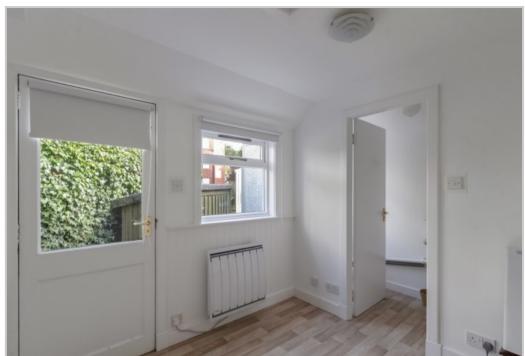

The property is set over two floors, the ground floor comprising ENTRANCE HALL with BATHROOM off and stairs leading to upper floor, dual aspect LOUNGE with under-stair storage, fitted KITCHEN with external door and double doors to an attractive timber-built SUN ROOM with doors to rear patio garden. There is a DOUBLE BEDROOM on the upper floor. Warmed by gas- fired central heating and double glazed. Carpets and curtains are to be included and contents may be available through separate negotiation.