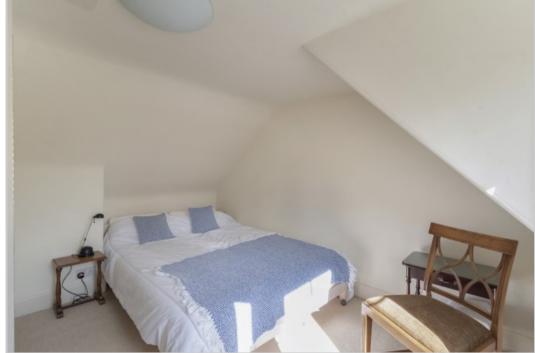

The property is set over two floors, the ground floor comprising ENTRANCE HALL with BATHROOM off and stairs leading to upper floor, dual aspect LOUNGE with under-stair storage, fitted KITCHEN with external door and double doors to an attractive timber-built SUN ROOM with doors to rear patio garden. There is a DOUBLE BEDROOM on the upper floor. Warmed by gas- fired central heating and double glazed. Carpets and curtains are to be included and contents may be available through separate negotiation.