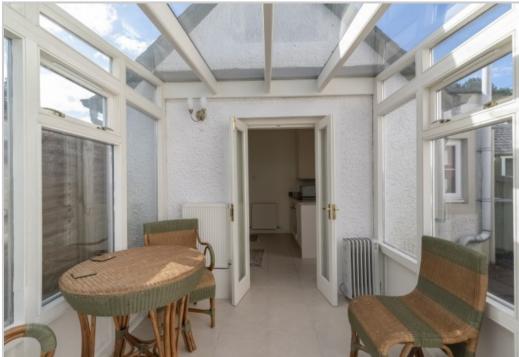

The property is set over two floors, the ground floor comprising ENTRANCE HALL with BATHROOM off and stairs leading to upper floor, dual aspect LOUNGE with under-stair storage, fitted KITCHEN with external door and double doors to an attractive timber-built SUN ROOM with doors to rear patio garden. There is a DOUBLE BEDROOM on the upper floor. Warmed by gas- fired central heating and double glazed. Carpets and curtains are to be included and contents may be available through separate negotiation.