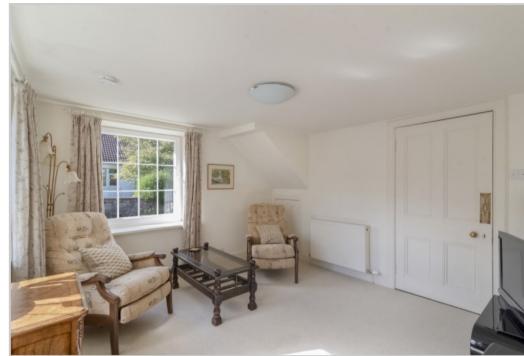

The property is set over two floors, the ground floor comprising ENTRANCE HALL with BATHROOM off and stairs leading to upper floor, dual aspect LOUNGE with under-stair storage, fitted KITCHEN with external door and double doors to an attractive timber-built SUN ROOM with doors to rear patio garden. There is a DOUBLE BEDROOM on the upper floor. Warmed by gas- fired central heating and double glazed. Carpets and curtains are to be included and contents may be available through separate negotiation.