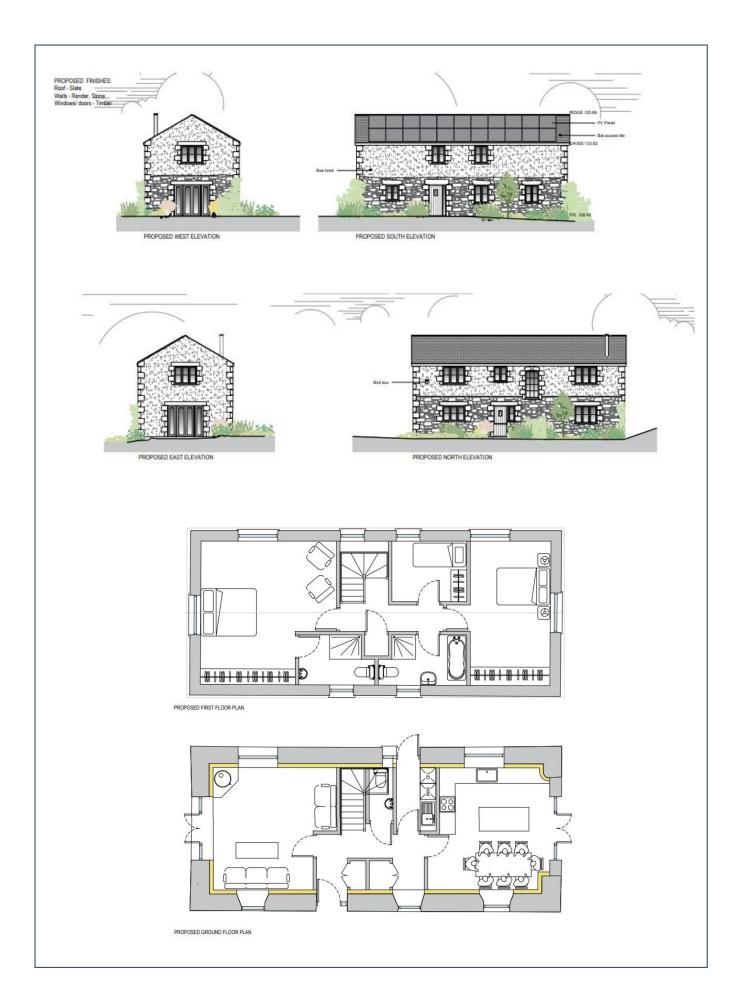

The barns are thought to be of stone construction at the lower levels, with concrete blocks having been added later to raise roof heights. They are sold with the benefit of planning permission (PA23/06649 - granted 28th November 2023) for their conversion to provide a two-storey dwelling, a single storey ancillary annexe and a single storey garage with store.

The main dwelling is proposed to comprise an entrance hallway with storage cupboards, sitting room, kitchen/dining room, utility and w.c. to the ground floor with three bedrooms - the master with an en-suite shower room - and a family bathroom to the first floor. The dwelling will enjoy countryside views to the rear, overlooking farmland. This barn currently measures approximately 13.3m x 6.1m.