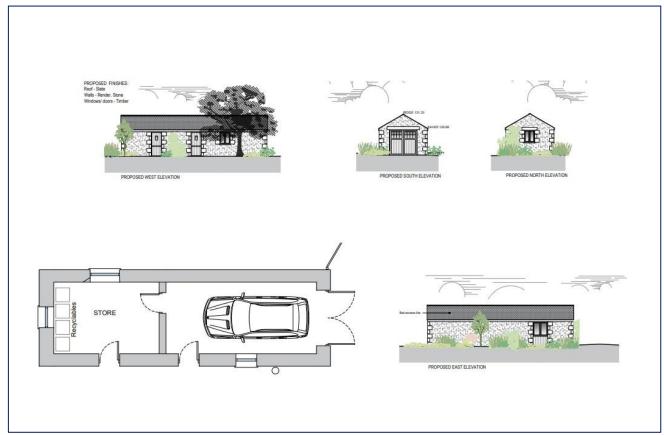

The barns are thought to be of stone construction at the lower levels, with concrete blocks having been added later to raise roof heights. They are sold with the benefit of planning permission (PA23/06649 - granted 28th November 2023) for their conversion to provide a two-storey dwelling, a single storey ancillary annexe and a single storey garage with store.

The ancillary annexe will provide an open plan living area with double bedroom and shower room all on one level and the single garage will boast an additional store at the rear. These barns currently measure approximately 10.2m x 5m and 12.5m x 4.5m respectively.