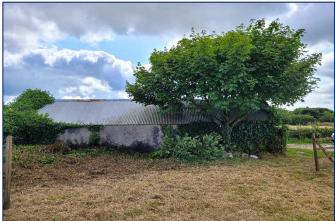

The barns are thought to be of stone construction at the lower levels, with concrete blocks having been added later to raise roof heights. They are sold with the benefit of planning permission (PA23/06649 - granted 28th November 2023) for their conversion to provide a two-storey dwelling, a single storey ancillary annexe and a single storey garage with store.

The ancillary annexe will provide an open plan living area with double bedroom and shower room all on one level and the single garage will boast an additional store at the rear. These barns currently measure approximately 10.2m x 5m and 12.5m x 4.5m respectively.