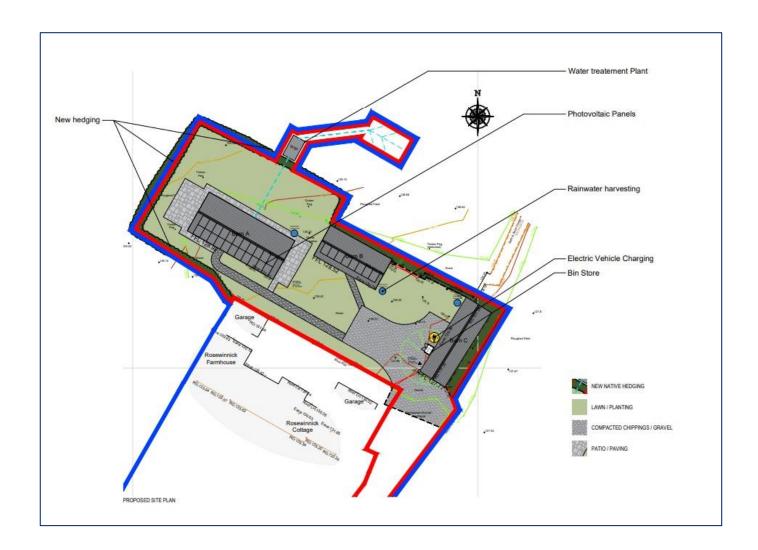

The barns are thought to be of stone construction at the lower levels, with concrete blocks having been added later to raise roof heights. They are sold with the benefit of planning permission (PA23/06649 - granted 28th November 2023) for their conversion to provide a two-storey dwelling, a single storey ancillary annexe and a single storey garage with store.

The main dwelling is proposed to comprise an entrance hallway with storage cupboards, sitting room, kitchen/dining room, utility and w.c. to the ground floor with three bedrooms - the master with an en-suite shower room - and a family bathroom to the first floor. The dwelling will enjoy countryside views to the rear, overlooking farmland. This barn currently measures approximately 13.3m x 6.1m.

The ancillary annexe will provide an open plan living area with double bedroom and shower room all on one level and the single garage will boast an additional store at the rear. These barns currently measure approximately 10.2m x 5m and 12.5m x 4.5m respectively.

## **WAYLEAVES, EASEMENTS & RIGHTS OF WAY**

A vehicular right of way exists over the entrance lane for the benefit of Rosewinnick Farmhouse and Rosewinnick Cottage, and a vehicular right of way will be retained to allow access into the surrounding farmland accessed via a gate to the east of this site. The sale will be subject to and with the benefit of all wayleaves, easements and rights of way as may exist.