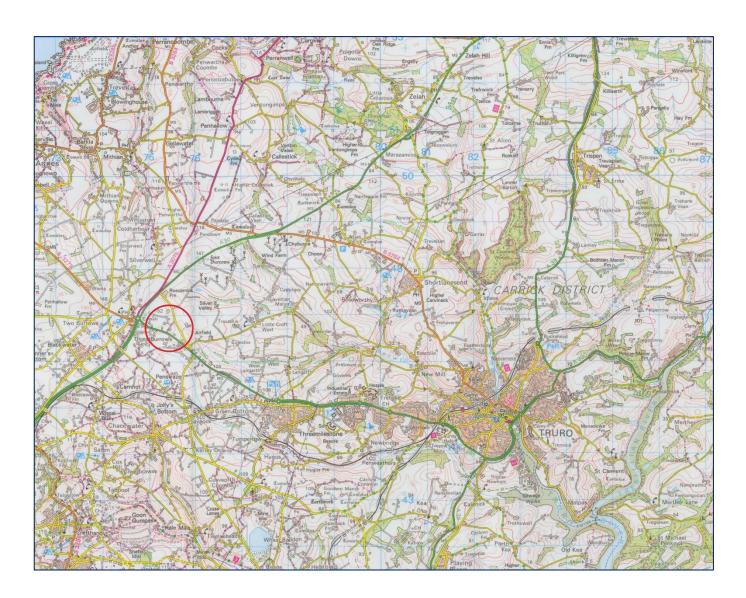

#### **SITUATION**

The barns are located at Three Burrows, on the outer fringes of Truro city and with easy access to the A30 and to the north Cornish coast. They are positioned immediately behind two existing residential dwellings and back onto farmland currently used for arable crops.

### **DIRECTIONS**

From Truro proceed in a westerly direction along the A390 bypassing Threemilestone and the Retail Parks, heading towards the A30 at Chiverton Roundabout. The entrance drive to the barns will be found on the right hand side, immediately before the stone walls belonging to Rosewinnick Farmhouse and Rosewinnick Cottage., approximately a quarter of a mile after passing the turning to Penstraze.