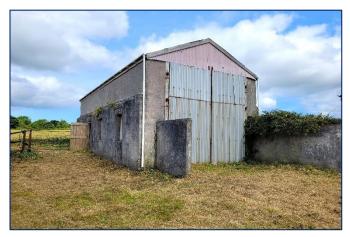

The barns are thought to be of stone construction at the lower levels, with concrete blocks having been added later to raise roof heights. They are sold with the benefit of planning permission (PA23/06649 - granted 28th November 2023) for their conversion to provide a two-storey dwelling, a single storey ancillary annexe and a single storey garage with store.

The main dwelling is proposed to comprise an entrance hallway with storage cupboards, sitting room, kitchen/dining room, utility and w.c. to the ground floor with three bedrooms - the master with an en-suite shower room - and a family bathroom to the first floor. The dwelling will enjoy countryside views to the rear, overlooking farmland. This barn currently measures approximately 13.3m x 6.1m.