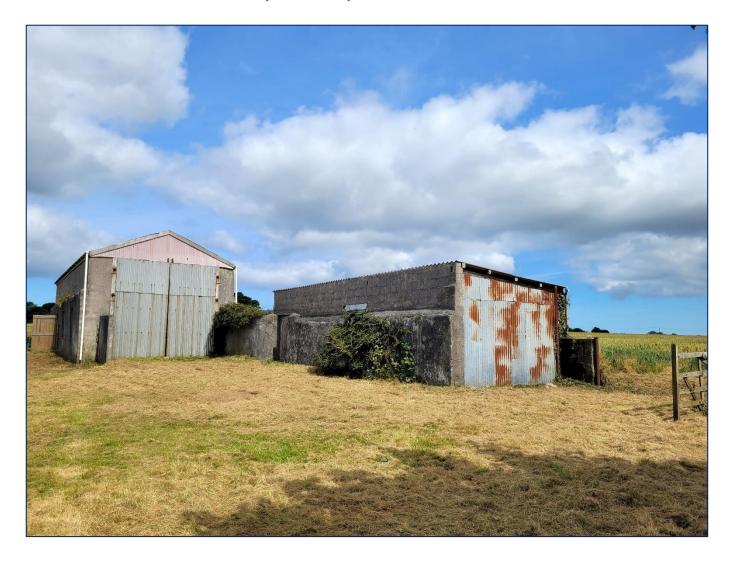

# Barns at Three Burrows, Blackwater, Truro, Cornwall TR4 8HZ

A trio of barns with planning permission for conversion into a three bedroom house, a one bedroom annexe and garage with store. Situated on the outskirts of Truro city and backing onto farmland.

### **The Barns**

The three barns are detached from one another and sit in a plot of approximately a quarter of an acre and are accessed over their own driveway (over which the two properties in front have a vehicular right of way) which directly adjoins the A390.

The barns are thought to be of stone construction at the lower levels, with concrete blocks having been added later to raise roof heights. They are sold with the benefit of planning permission (PA23/06649 - granted 28th November 2023) for their conversion to provide a two-storey dwelling, a single storey ancillary annexe and a single storey garage with store.