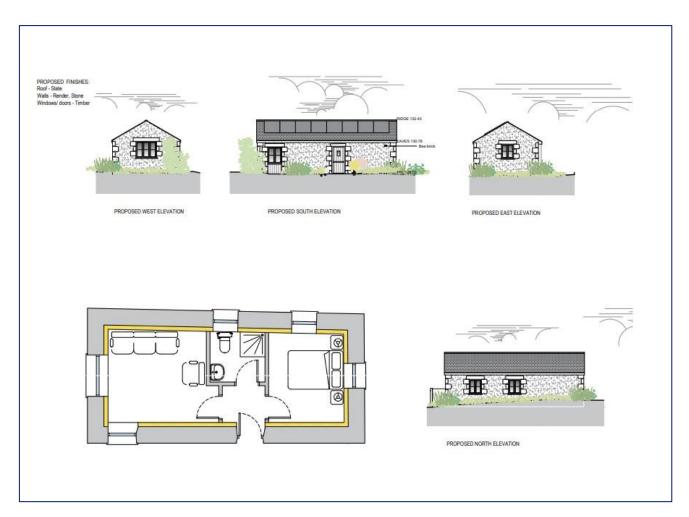

The barns are thought to be of stone construction at the lower levels, with concrete blocks having been added later to raise roof heights. They are sold with the benefit of planning permission (PA23/06649 - granted 28th November 2023) for their conversion to provide a two-storey dwelling, a single storey ancillary annexe and a single storey garage with store.

The ancillary annexe will provide an open plan living area with double bedroom and shower room all on one level and the single garage will boast an additional store at the rear. These barns currently measure approximately 10.2m x 5m and 12.5m x 4.5m respectively.