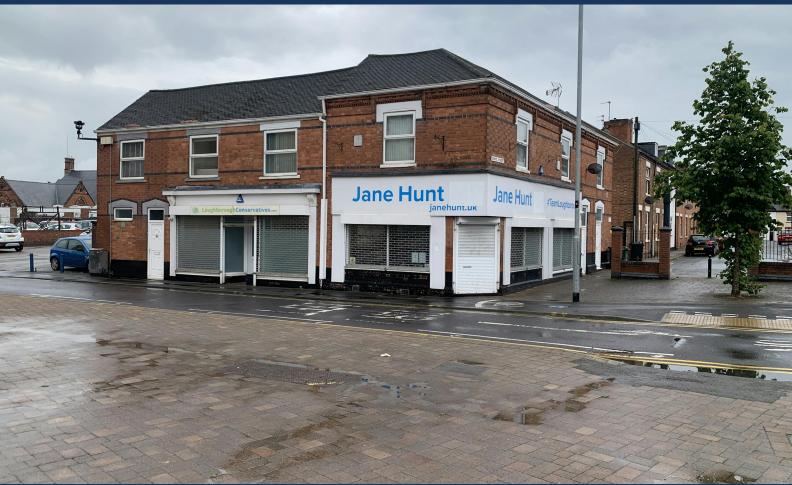

# **18 Pinfold Gate** Units C & D, Loughborough, LE11 1BE

To Let - Two individual units suitable for offices, retail & studio space:

18 Pinfold C - £10,000 PA 18 Pinfold D - £15,000 PA

**661 to 1,861 sq ft** (61.41 to 172.89 sq m)

- Two individual units with private entrances & display frontage
- Loughborough Town Centre
  Property
- Shared facilities WC & Kitchenette
- Multiple office & function rooms available
- Prominent position
- Retail frontage
- Available immediately

## 18 Pinfold Gate, Units C & D, Loughborough, LE11 1BE