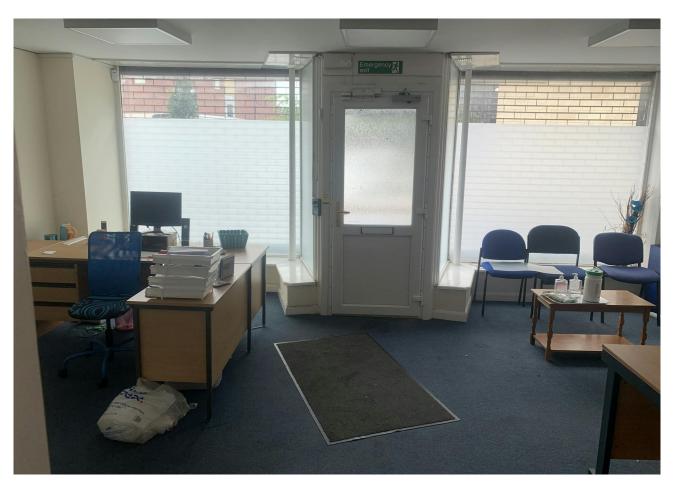

- Two individual units with private entrances & display frontage
- Loughborough Town Centre
  Property
- Shared facilities WC & Kitchenette
- Multiple office & function rooms available
- Prominent position
- Retail frontage
- Available immediately

#### Accommodation

The accommodation comprises the following areas: Kitchen, with a range of storage units and a single sink unit. Ladies and Men's toilets, both with fitted shower. 4 main rooms plus store rooms. The whole foot print is set out over Circa 1861 sq ft.