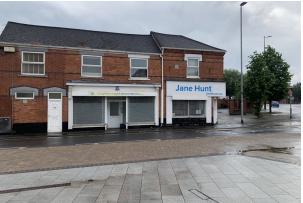

# **18 Pinfold Gate** Units C & D, Loughborough, LE11 1BE

To Let - Two individual units suitable for offices, retail & studio space:

18 Pinfold C - £10,000 PA 18 Pinfold D - £15,000 PA

**661 to 1,861 sq ft** (61.41 to 172.89 sq m)

- Two individual units with private entrances & display frontage
- Loughborough Town Centre
  Property
- Shared facilities WC & Kitchenette
- Multiple office & function rooms available
- Prominent position
- Retail frontage
- Available immediately

## 18 Pinfold Gate, Units C & D, Loughborough, LE11 1BE