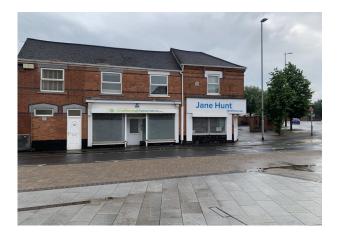

# **18 Pinfold Gate** Units C & D, Loughborough, LE11 1BE

To Let - Two individual units suitable for offices, retail & studio space:

18 Pinfold C - £10,000 PA 18 Pinfold D - £15,000 PA

**661 to 1,861 sq ft** (61.41 to 172.89 sq m)

- Two individual units with private entrances & display frontage
- Loughborough Town Centre
  Property
- Shared facilities WC & Kitchenette
- Multiple office & function rooms available
- Prominent position
- Retail frontage
- Available immediately

## 18 Pinfold Gate, Units C & D, Loughborough, LE11 1BE