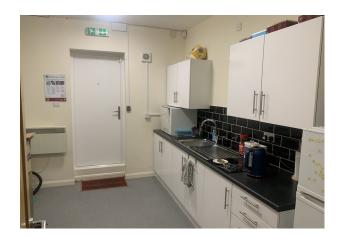

#### Description

18 Pinfold is a 2,000 sq ft office block offering retail and studio space capabilities. The property is set to be divided into two individual units, with sized adjustments varying depending on the users needs. Each benefiting from private front entrances and display frontage. The businesses will be separate, sharing only the communal facilities, which include dual toilets, both equipped with showers and large central kitchenette.

#### Accommodation

The accommodation comprises the following areas: Kitchen, with a range of storage units and a single sink unit. Ladies and Men's toilets, both with fitted shower. 4 main rooms plus store rooms. The whole foot print is set out over Circa 1861 sq ft.