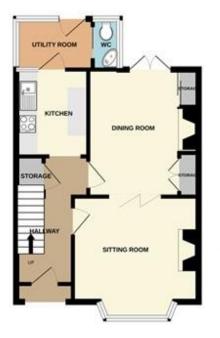

The centrally heated accommodation is now in need of updating throughout and briefly comprises hallway, sitting room, dining room with French doors leading onto patio, kitchen and utility room with WC to the ground floor.

Upstairs there are three bedrooms and a shower room and a useful loft room which is accessed via wooden steps from the landing. Externally there are gardens to front and rear as well as off street parking.

## Brightest move

2ND FLOOR

| ····· |  |
|-------|--|

Sitting Room 12' x 10' 03" (3.66m x 3.12m) (Excluding Bay) Dining Room 12' 01" x 9' 07" (3.68m x 2.92m) Kitchen 8' 06" x 6' 11" (2.59m x 2.11m) Utility Room 7' 03" x 4' 10" (2.21m x 1.47m) Bedroom One 10' 07" x 9' 10" (3.23m x 3m) Bedroom Two 11' 07" x 10' 08" (3.53m x 3.25m) Bedroom Three 7' 10" x 6' 10" (2.39m x 2.08m) Loft Room 17' 06" max x 10' max (5.33m x 3.05m)