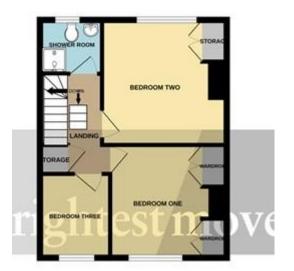

Upstairs there are three bedrooms and a shower room and a useful loft room which is accessed via wooden steps from the landing. Externally there are gardens to front and rear as well as off street parking.

## Brightest move

2ND FLOOR

| ····· |  |
|-------|--|

Sitting Room 12' x 10' 03" (3.66m x 3.12m) (Excluding Bay) Dining Room 12' 01" x 9' 07" (3.68m x 2.92m) Kitchen 8' 06" x 6' 11" (2.59m x 2.11m) Utility Room 7' 03" x 4' 10" (2.21m x 1.47m) Bedroom One 10' 07" x 9' 10" (3.23m x 3m) Bedroom Two 11' 07" x 10' 08" (3.53m x 3.25m) Bedroom Three 7' 10" x 6' 10" (2.39m x 2.08m) Loft Room 17' 06" max x 10' max (5.33m x 3.05m)