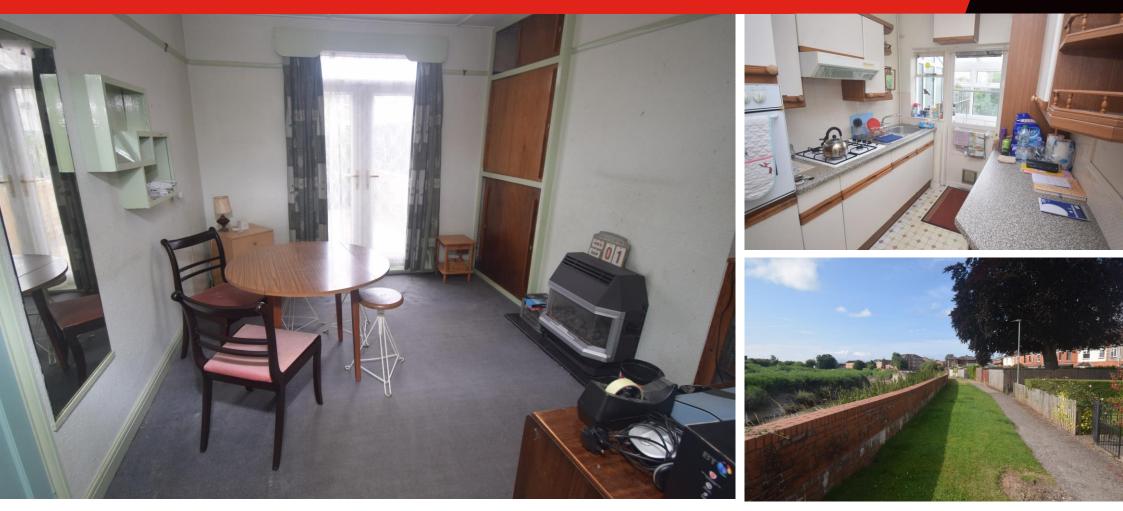

The centrally heated accommodation is now in need of updating throughout and briefly comprises hallway, sitting room, dining room with French doors leading onto patio, kitchen and utility room with WC to the ground floor.

Upstairs there are three bedrooms and a shower room and a useful loft room which is accessed via wooden steps from the landing. Externally there are gardens to front and rear as well as off street parking.