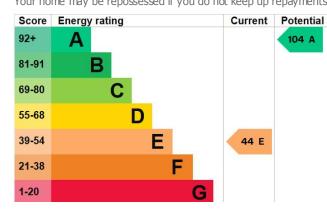

#### **AGENTS NOTE**

Property Construction - Brick Construction

Utilities – Mains Water, Mains Electric, Mains Drainage, No Central Heating System

Broadband - Superfast broadband with downloads speeds of up to 80 Mbps and upload speeds of up to 20 Mbps (Ofcom data)