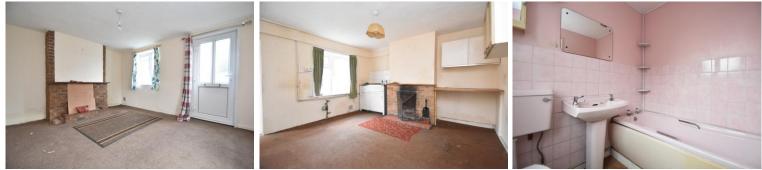

### Description

Approximate Room Sizes

**THE PROPERTY** This two-bedroom house, in need of a full renovation, presents an excellent opportunity to create a bespoke home.

As you enter, the front door opens into a sitting room featuring a cosy fireplace and windows that provide front and side aspect views, bathing the room in natural light. A door from the sitting room leads to the kitchen/dining room, which includes stairs ascending to the first-floor landing. The kitchen area has a window overlooking the rear aspect, a single base-level unit with a sink, and a door to an inner hall.

The inner hall, with a side aspect door, provides access to the bathroom. The bathroom is equipped with a panelled bath, a close-coupled WC, a wash hand basin, and a window to the side aspect.

Upstairs, two double bedrooms each feature windows and convenient storage cupboards.