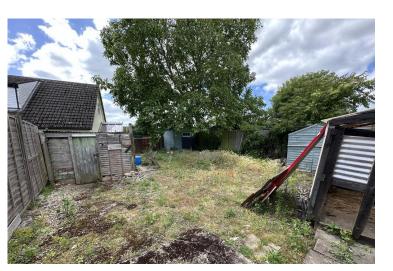

Outside, the property benefits from ample offroad parking at the front, and a side driveway offering vehicular access to the rear garden. The rear garden, mainly laid to lawn and enclosed by fencing, includes an outbuilding that will remain with the property.