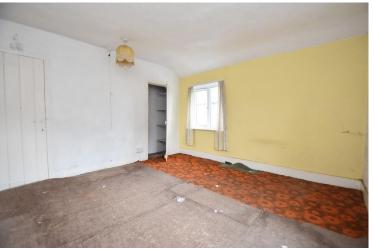

The inner hall, with a side aspect door, provides access to the bathroom. The bathroom is equipped with a panelled bath, a close-coupled WC, a wash hand basin, and a window to the side aspect.

Upstairs, two double bedrooms each feature windows and convenient storage cupboards.