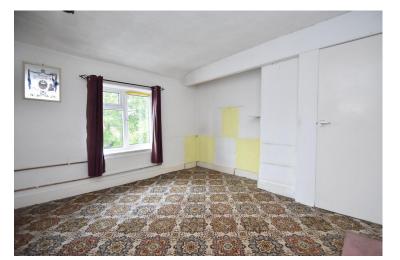

### Description

Approximate Room Sizes

**THE PROPERTY** This two-bedroom house, in need of a full renovation, presents an excellent opportunity to create a bespoke home.

As you enter, the front door opens into a sitting room featuring a cosy fireplace and windows that provide front and side aspect views, bathing the room in natural light. A door from the sitting room leads to the kitchen/dining room, which includes stairs ascending to the first-floor landing. The kitchen area has a window overlooking the rear aspect, a single base-level unit with a sink, and a door to an inner hall.