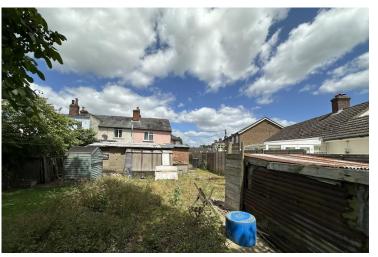

Outside, the property benefits from ample offroad parking at the front, and a side driveway offering vehicular access to the rear garden. The rear garden, mainly laid to lawn and enclosed by fencing, includes an outbuilding that will remain with the property.