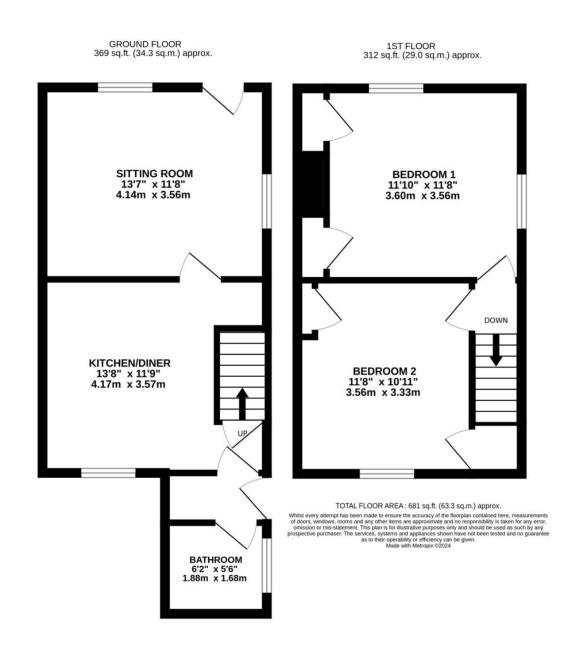

### Description

Approximate Room Sizes

**THE PROPERTY** This two-bedroom house, in need of a full renovation, presents an excellent opportunity to create a bespoke home.

As you enter, the front door opens into a sitting room featuring a cosy fireplace and windows that provide front and side aspect views, bathing the room in natural light. A door from the sitting room leads to the kitchen/dining room, which includes stairs ascending to the first-floor landing. The kitchen area has a window overlooking the rear aspect, a single base-level unit with a sink, and a door to an inner hall.

The inner hall, with a side aspect door, provides access to the bathroom. The bathroom is equipped with a panelled bath, a close-coupled WC, a wash hand basin, and a window to the side aspect.

Upstairs, two double bedrooms each feature windows and convenient storage cupboards.

Outside, the property benefits from ample offroad parking at the front, and a side driveway offering vehicular access to the rear garden. The rear garden, mainly laid to lawn and enclosed by fencing, includes an outbuilding that will remain with the property.

Mobile Coverage - Voice & Data likely with EE, Three, O2 & Vodaphone. (Ofcom data)

SITTING ROOM 13' 7" x 11' 8" (4.14m x 3.56m)

KITCHEN/DINER 13' 8" x 11' 9" (4.17m x 3.58m)

BATHROOM 6' 2" x 5' 6" (1.88m x 1.68m)

BEDROOM ONE 11' 10" x 11' 8" (3.61m x 3.56m)

BEDROOM TWO 11' 8" x 10' 11" (3.56m x 3.33m)

Viewings by appointment Bychoice Estate Agents Tel: 01787 468400

If you would like to speak to one of our mortgage advisors call now - 01787 468400 GK Mortgages and the set of the set of